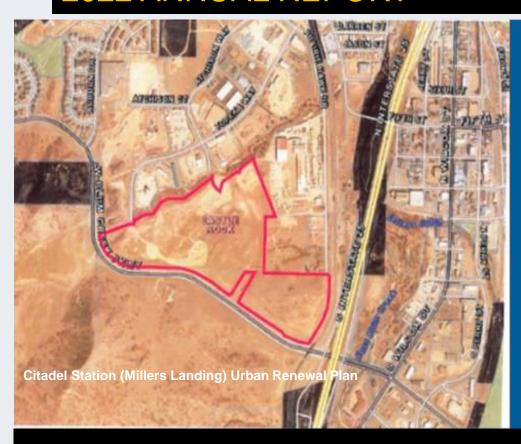

#### Activities in 2022:

No significant capital improvements were completed in 2022. Any costs associated with use of Town URA staff or EDC staff or use of consultant's/expert consultants will be reimbursed by TIF revenues when a URA Project occurs and TIF is collected.