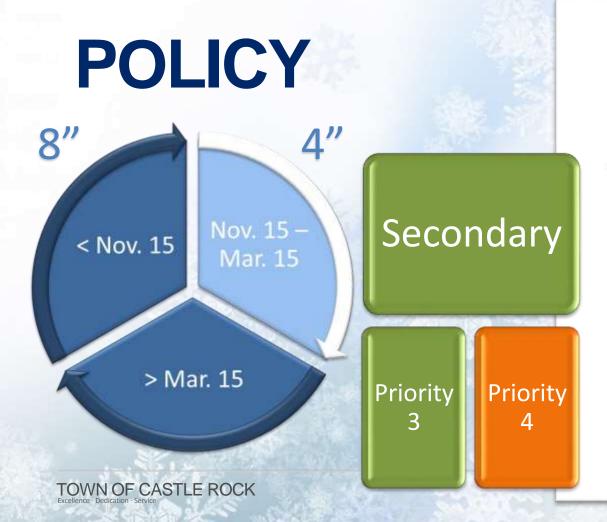

SNOW AND ICE CONTROL

# **PROGRAM OVERVIEW**

OCTOBER 2021









**Snowplowing and Ice Control Policy** 

Adopted by Town Council on: November 18, 2008

Resolution No. 2008-110

## POLICY

### 4" in Street Forecasted\*

### Primary

Priority

Priority

TOWN OF CASTLE ROCK

Adopted by Town Council on: November 18, 2008

Resolution No. 2008-110

**Snowplowing and Ice Control Policy** 







**Snowplowing and Ice Control Policy** 

Adopted by Town Council on: November 18, 2008

Resolution No. 2008-110

# SERVICE LEVELS



# **PLOW TRACKER**



## AUTOMATIC VEHICLE LOCATION (AVL)



# **ICE BREAKING**

- Priority Based
- Streets Only





### Recktwittel streets

Woware that showers not ploant after provmadewini, and when show acconvision reaches a contribut amount. From Maroll 18 to or. 18, show accumulation on residential sheets want notal & mathee betters being cleany y plotes, that to another betpendares. Front Nov. 18 to And basis & house before boing contend by phines. Baren 18, anno annunstatory

When cleaning readently terta, piezu dirivera utili maika se simple passe le amazer unie ikrae forwreetporicy addesin. A one take is chosed; residents should make all effort