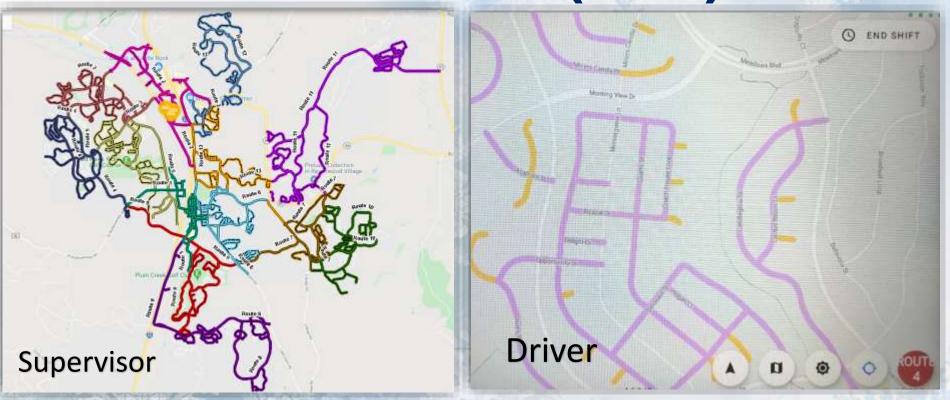

SNOW AND ICE CONTROL

# **PROGRAM OVERVIEW**

OCTOBER 2021









**Snowplowing and Ice Control Policy** 

Adopted by Town Council on: November 18, 2008

Resolution No. 2008-110

## POLICY

### 4" in Street Forecasted\*

### Primary

Priority

Priority

TOWN OF CASTLE ROCK

Adopted by Town Council on: November 18, 2008

Resolution No. 2008-110

**Snowplowing and Ice Control Policy** 







**Snowplowing and Ice Control Policy** 

Adopted by Town Council on: November 18, 2008

Resolution No. 2008-110

# SERVICE LEVELS



# **PLOW TRACKER**



## AUTOMATIC VEHICLE LOCATION (AVL)



# **ICE BREAKING**

- Priority Based
- Streets Only





### Recktwittel streets

Woware that showers not ploant after provmadewini, and when show acconvision reaches a contribut amount. From Maroll 18 to or. 18, show accumulation on residential sheets want notal & mathee betters being cleany y plotes, that to another betpendares. Front Nov. 18 to And basis & house before boing contend by phines. Baren 18, anno annunstatory

When cleaning readently terta, piezu dirivera utili maika se simple passe le amazer unie ikrae forwreetporicy addesin. A one take is chosed; residents should make all effort to get to and drive you that push.

Mark the Pi action to follow-arong up ployed clear presents

### TADE

- What are realized in reportable by cleaning?
- Why Just's pane drivers appropriate clo