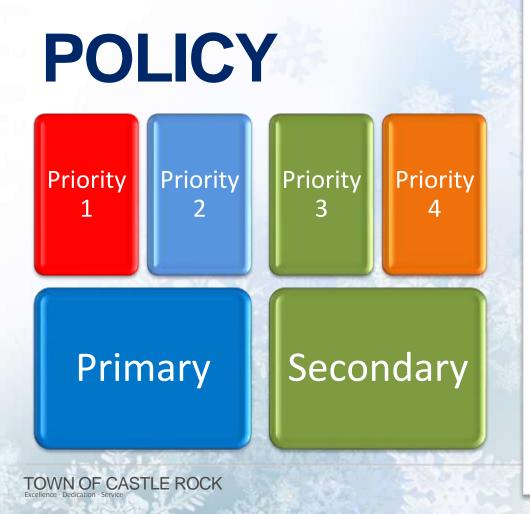

## POLICY

### Primary

Priority

Priority

TOWN OF CASTLE ROCK

Adopted by Town Council on: November 18, 2008

Resolution No. 2008-110

**Snowplowing and Ice Control Policy** 

**Snowplowing and Ice Control Policy** 