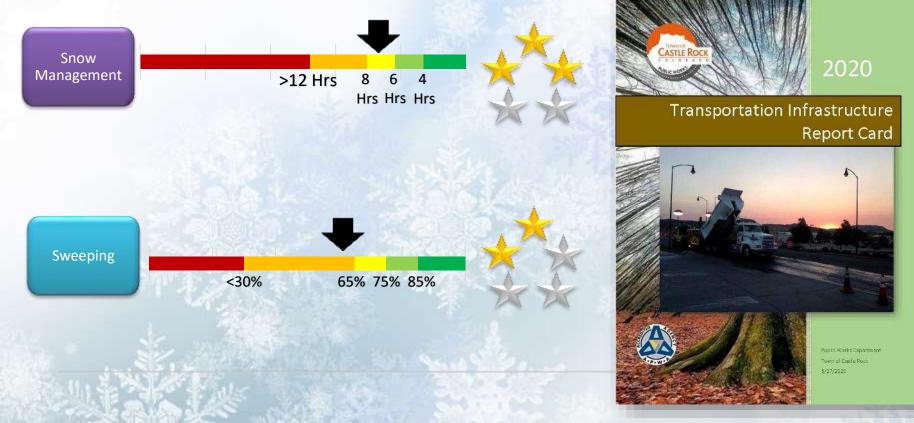

SNOW AND ICE CONTROL

# **PROGRAM OVERVIEW**

OCTOBER 2021









**Snowplowing and Ice Control Policy** 

Adopted by Town Council on: November 18, 2008

Resolution No. 2008-110

## POLICY

### 4" in Street Forecasted\*

### Primary

Priority

Priority

TOWN OF CASTLE ROCK

Adopted by Town Council on: November 18, 2008

Resolution No. 2008-110

**Snowplowing and Ice Control Policy** 







**Snowplowing and Ice Control Policy** 

Adopted by Town Council on: November 18, 2008

Resolution No. 2008-110

# SERVICE LEVELS



# **PLOW TRACKER**



## AUTOMATIC VEHICLE LOCATION (AVL)



# **ICE BREAKING**

- Priority Based
- Streets Only





### Recktwittel streets

Woware that showers not ploant after provmadewini, and when show acconvision reaches a contribut amount. From Maroll 18 to or. 18, show accumulation on residential sheets want notal & mathee betters being cleany y plotes, that to another betpendares. Front Nov. 18 to And basis & house before boing contend by phines. Baren 18, anno annunstatory

When cleaning readently terta, piezu dirivera utili maika se simple passe le amazer unie ikrae forwreetporicy addesin. A one take is chosed; residents should make all effort to get to and drive you that push.

Mark the Pi action to follow-arong up ployed clear presents

### TADE

- What are realized in repo