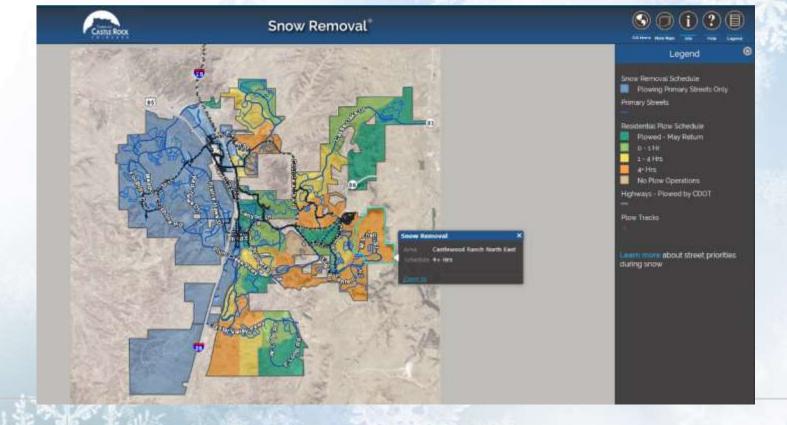

SNOW AND ICE CONTROL

# **PROGRAM OVERVIEW**

OCTOBER 2021









**Snowplowing and Ice Control Policy** 

Adopted by Town Council on: November 18, 2008

Resolution No. 2008-110

## POLICY

### 4" in Street Forecasted\*

### Primary

Priority

Priority

TOWN OF CASTLE ROCK

Adopted by Town Council on: November 18, 2008

Resolution No. 2008-110

**Snowplowing and Ice Control Policy** 







**Snowplowing and Ice Control Policy** 

Adopted by Town Council on: November 18, 2008

Resolution No. 2008-110

# SERVICE LEVELS



# **PLOW TRACKER**



## AUTOMATIC VEHICLE LOCATION (AVL)



# **ICE BREAKING**

- Priority Based
- Streets Only





### Recktwittel streets

Woware that showers not ploant after provmadewini, and when show acconvision reaches a contribut amount. From Maroll 18 to or. 18, show accumulation on residential sheets want notal & mathee betters being cleany y plotes, that to another betpendares. Front Nov. 18 to And basis & house before boing contend by phines. Baren 18, anno annunstatory

When cleaning readently terta, piezu dirivera utili maika se simple passe le amazer unie ikrae forwreetporicy addesin. A one take is chosed; residents should make all effort to get to and drive you that push.

Mark the Pi action to follow-arong up ployed clear presents

### TADE

- What are realized in reportable by cleaning?
-