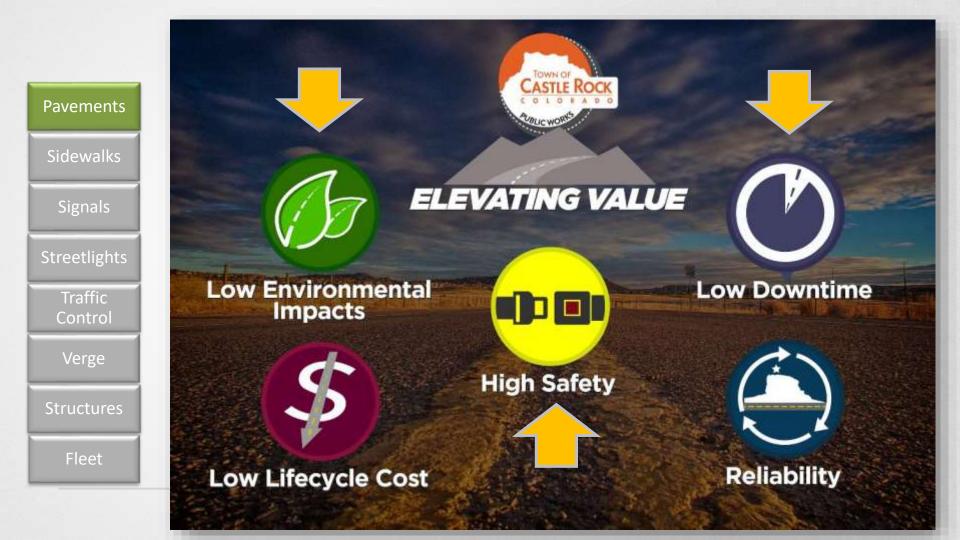

SNOW AND ICE CONTROL

# **PROGRAM OVERVIEW**

OCTOBER 2021









**Snowplowing and Ice Control Policy** 

Adopted by Town Council on: November 18, 2008

Resolution No. 2008-110

## POLICY

### 4" in Street Forecasted\*

### Primary

Priority

Priority

TOWN OF CASTLE ROCK

Adopted by Town Council on: November 18, 2008

Resolution No. 2008-110

**Snowplowing and Ice Control Policy** 







**Snowplowing and Ice Control Policy** 

Adopted by Town Council on: November 18, 2008

Resolution No. 2008-110

# SERVICE LEVELS



# **PLOW TRACKER**



## AUTOMATIC VEHICLE LOCATION (AVL)



# **ICE BREAKING**

- Priority Based
- Streets Only





### Recktwittel streets

Woware that showers not ploant after provmadewini, and when show acconvision reaches a contribut amount. From Maroll 18 to or. 18, show accumulation on residential sheets want notal & mathee