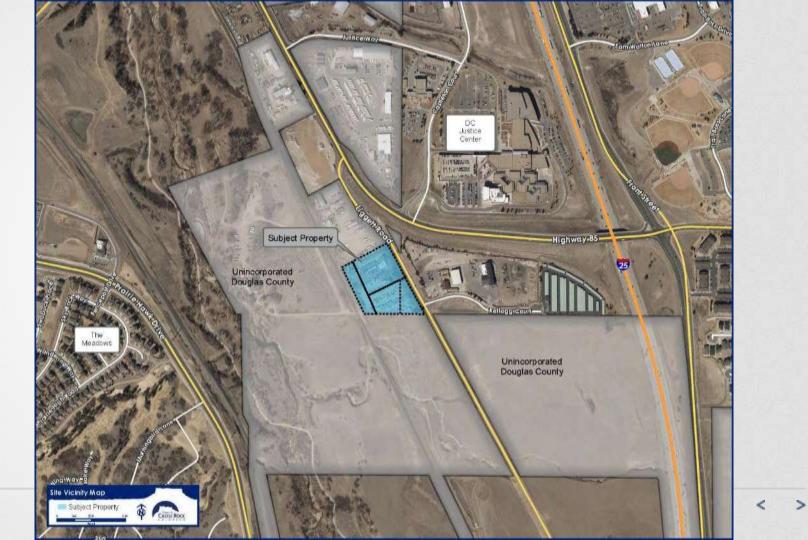

#### **STORQUEST – LIGGETT ROAD**

## ANNEXATION AND GENERAL INDUSTRIAL ZONING 1<sup>ST</sup> READING

TOWN COUNCIL SEPTEMBER 7, 2021



# STATE OF COLORADO ANNEXATION PROCESS

#### A THREE STEP PROCESS

- Substantial Compliance: State application requirements

   *is* the Petition accurate and complete?
- <u>Eligibility</u>: State annexation requirements *can* the property be annexed?
- 3. <u>Annexation and Zoning:</u> Town of Castle Rock consideration *should* it be annexed?



#### **PROPOSED ANNEXATION**



>

<

## **PROPOSED ZONING**

#### **GENERAL INDUSTRIAL (I-2)**

- Uses and development standards established in the Municipal Code.
  - Setbacks: Front = 15', Side and Rear = 0'
  - Building Height: 50' Maximum
- I-2 allows less restrictive industrial development.
- I-2 allows self-storage and RV storage as uses by right.

#### **PROPOSED ZONING**

**Open Space and Public Land Dedication:** 

- I-2 does not require Open Space
- Public Land Dedication cash in lieu will be paid with Development Agreement

#### **Transportation Impacts:**

- Site traffic projected to increase by 13 vehicles
- Five existing entrances will be consolidated into two

#### **DEVELOPMENT AGREEMENT**

- Liggett Road Improvements
- Liggett Road Right-of-Way Dedication
- Hwy85/Ligget