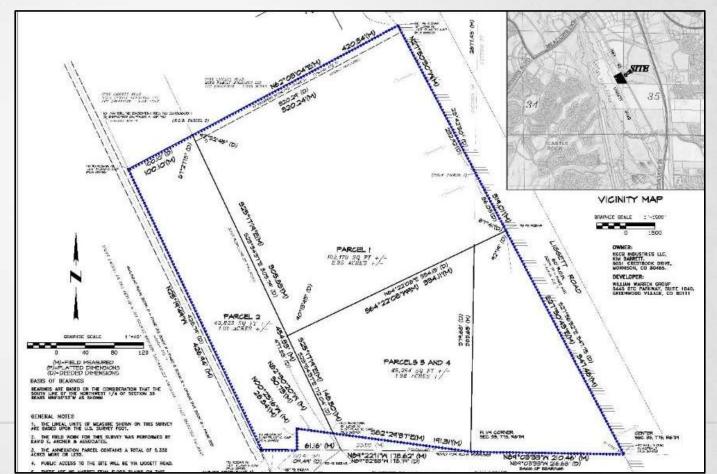

#### **STORQUEST – LIGGETT ROAD**

## ANNEXATION AND GENERAL INDUSTRIAL ZONING 1<sup>ST</sup> READING

TOWN COUNCIL SEPTEMBER 7, 2021



# STATE OF COLORADO ANNEXATION PROCESS

#### A THREE STEP PROCESS

- Substantial Compliance: State application requirements

   *is* the Petition accurate and complete?
- <u>Eligibility</u>: State annexation requirements *can* the property be annexed?
- 3. <u>Annexation and Zoning:</u> Town of Castle Rock consideration *should* it be annexed?



#### **PROPOSED ANNEXATION**



>

<

## **PROPOSED ZONING**

#### **GENERAL INDUSTRIAL (I-2)**

- Uses and development standards established in the Municipal Code.
  - Setbacks: Front = 15', Side and Rear = 0'
  - Building Height: 50' Maximum
- I-2 allows less restrictive industrial development.
- I-2 allows self-storage and RV storage as uses by right.

#### **PROPOSED ZONING**

**Open Space and Public Land Dedication:** 

- I-2 does not require Open Space
- Public Land Dedication cash in lieu will be paid with Development Agreement

#### **Transportation Impacts:**

- Site traffic projected to increase by 13 vehicles
- Five existing entrances will be consolidated into two

#### **DEVELOPMENT AGREEMENT**

- Liggett Road Improvements
- Liggett Road Right-of-Way Dedication
- Hwy85/Liggett Intersection Control Contribut