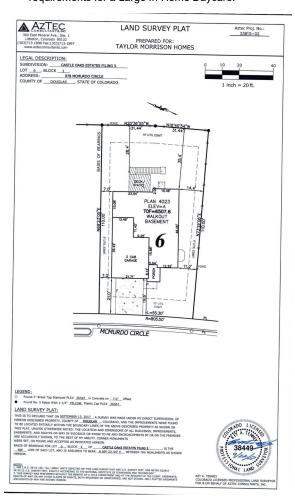

### **Legal Description**

Lot 6, Block 1, Castle Oak Estates Filing #5 Amendment 1

# **Owner**

Shane Ellis Thompson Kylee Kristine Thompson 978 McMurdo Circle Castle Rock, CO 80108

Lot 6, Block 1 Castle Oaks Estates Filing #5 Project #: USR21-0003

Lot 6, Block 1 Castle Oaks Estates Filing #5 Project #: USR21-0003