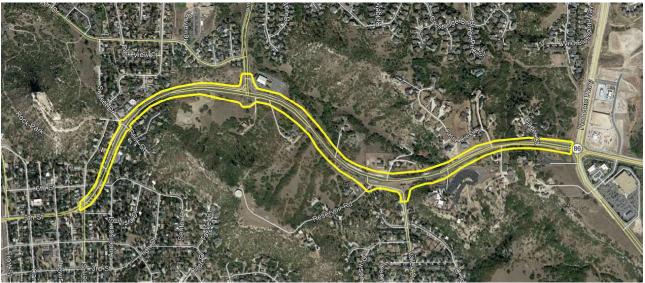

# **Design Survey Mapping**

- Perform topographic survey, mapping all improvements within the project limits (supplemental survey) sufficient for the design. Mapping will include, but not be limited to the following: streets, curb & gutter, fences, sidewalks, walls, trees, inlets, manholes, above ground utility appurtenances, etc.
- Obtain invert data for storm & sanitary sewer within the project limits.
- Stake up to 79 geotechnical borehole locations.
- Provide AutoCAD drawing and surface files for mapping.
- Mapping, Right of Way and Verification limits per Figure 1.
- Supplemental surveying we have assumed an additional 2 days (16 hrs) of field work and 12 hrs of office work. Supplemental surveying will be used to pick up any areas of need not picked up in the original survey limits based on preliminary design (areas for water quality ponds, etc.)

### Deliverables: Design Survey & ROW mapping, Legal Descriptions and Exhibits, CDOT Right-of-Way Plans, Right of Entry Agreements, Land Survey Control Diagram

Figure 1. Survey & Mapping Limits