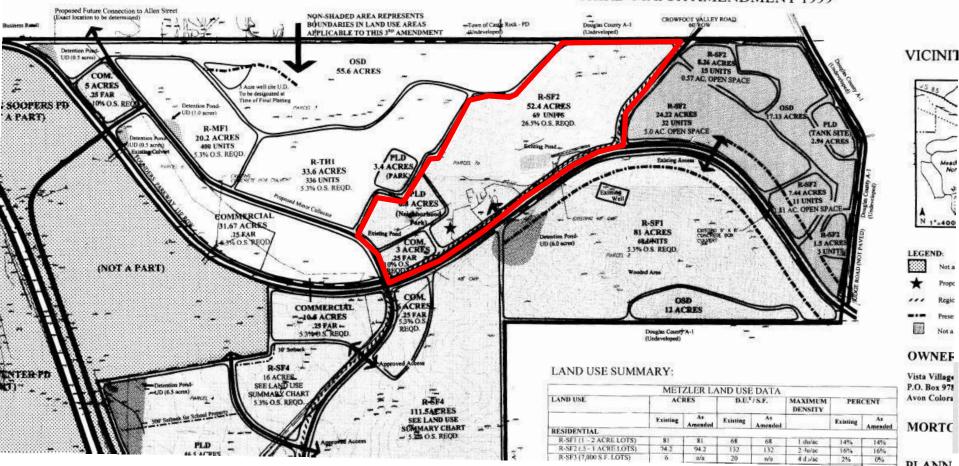

### PRELIMINARY PD SITE PLAN

THIRD MAJOR AMENDMENT 1999

METZLER RANCH MASTER PLAN

**EXHIBIT B - CONSERVATION AREAS DESIGN** WORKSHOP

CASTLE ROCK, CO

**EDUCATION AND COMMUNITY BUILDING ENVELOPE** 

**EDUCATION AND COMMUNITY BUILDING ENVELOPE** 

HOMESTEAD BUILDING ENVELOPE

**CONSERVATION AREA** 

#### NOTES

- PROVIDE NEW PARKING, TRAIL ACCESS, RESTROOM, AND TRAILS AS PART OF PHASE 1.
- TWO OPTIONS FOR NEW PARKING AND TRAILHEAD: OFF OF ALLEN ST. OR OFF FOUNDERS PKWY.
- THE ALLEN ST. LOCATION WILL REQUIRE RETAINING WALLS, AND DENTENTION.
- THE EXISTING LOCATION ON FOUNDERS PKWY. WILL REQUIRE DETENTION AND POSSIBLY MODIFICATIONS TO THE CURB LINE FOR AN ACCEL ERATION AND DECELERATION LANE.
- IF THE ALLEN ST. LOCATION IS IMPLEMENTED, THE TRAILHEAD AND PARKING MAY GET RELOCATED OR RECONFIGURED, IF A COMMUNITY BUILDING WERE TO DEVELOP IN THE FUTURE
- A NEW ENTRY POINT OFF OF FOUNDERS PKWY. MAY BE IMPLEMENTED AT A LATER TIME.

OPTIONAL ACCESS OFF OF ALLEN ST

RETAINING WALLS REQUIRED FOR THIS PARKING OPTION (FINAL NUMBER AND HEIGHT PENDING ENGINEERING)

OPTIONAL NEW PARKING LOT ACCESSED FROM ALLEN ST (20-37 SPACES)