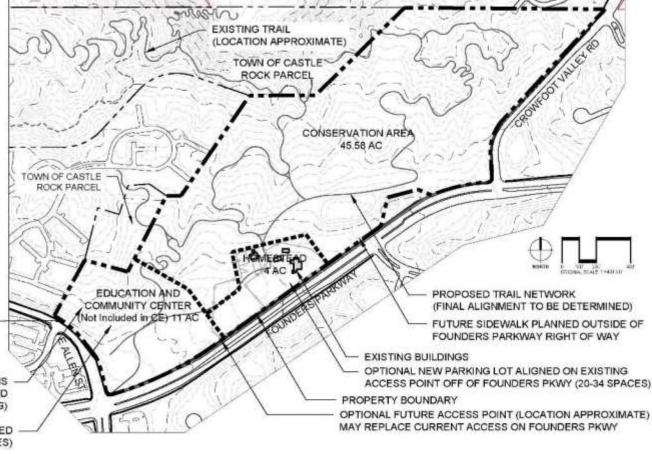

### PRELIMINARY PD SITE PLAN

THIRD MAJOR AMENDMENT 1999

METZLER RANCH MASTER PLAN

**EXHIBIT B - CONSERVATION AREAS DESIGN** WORKSHOP

CASTLE ROCK, CO

**EDUCATION AND COMMUNITY BUILDING ENVELOPE** 

**EDUCATION AND COMMUNITY BUILDING ENVELOPE** 

HOMESTEAD BUILDING ENVELOPE

**CONSERVATION AREA** 

#### NOTES

- PROVIDE NEW PARKING, TRAIL ACCESS, RESTROOM, AND TRAILS AS PART OF PHASE 1.
- TWO OPTIONS FOR NEW PARKING AND TRAILHEAD: OFF OF ALLEN ST. OR OFF FOUNDERS PKWY.
- THE ALLEN ST. LOCATION WILL REQUIRE RETAINING WALLS, AND DENTENTION.
- THE EXISTING LOCATION ON FOUNDERS PKWY. WILL REQUIRE DETENTION AND POSSIBLY MODIFICATIONS TO THE CURB LINE FOR AN ACCEL ERATION AND DECELERATION LANE.
- IF THE ALLEN ST. LOCATION IS IMPLEMENTED, THE TRAILHEAD AND PARKING MAY GET RELOCATED OR RECONFIGURED, IF A COMMUNITY BUILDING WERE TO DEVELOP IN THE FUTURE
- A NEW ENTRY POINT OFF OF FOUNDERS PKWY. MAY BE IMPLEMENTED AT A LATER TIME.

OPTIONAL ACCESS OFF OF ALLEN ST

RETAINING WALLS REQUIRED FOR THIS PARKING OPTION (FINAL NUMBER AND HEIGHT PENDING ENGINEERING)

OPTIONAL NEW PARKING LOT ACCESSED FROM ALLEN ST (20-37 SPACES)