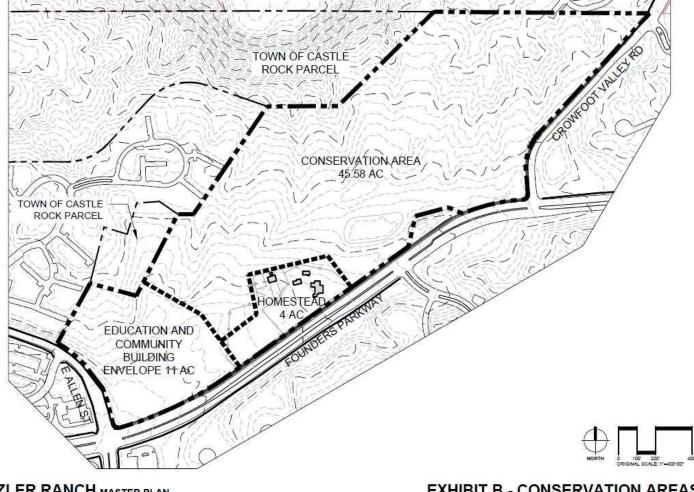

### PRELIMINARY PD SITE PLAN

THIRD MAJOR AMENDMENT 1999

METZLER RANCH MASTER PLAN

**EXHIBIT B - CONSERVATION AREAS DESIGN** WORKSHOP

CASTLE ROCK, CO

**EDUCATION AND COMMUNITY BUILDING ENVELOPE** 

**EDUCATION AND COMMUNITY BUILDING ENVELOPE** 

HOMESTEAD BUILDING ENVELOPE

**CONSERVATION AREA** 

#### NOTES

- PROVIDE NEW PARKING, TRAIL ACCESS, RESTROOM, AND TRAILS AS PART OF PHASE 1.
- TWO OPTIONS FOR NEW PARKING AND TRAILHEAD: OFF OF ALLEN ST. OR OFF FOUNDERS PKWY.
- THE ALLEN ST. LOCATION WILL REQUIRE RETAINING WALLS, AND DENTENTION.
- THE EXISTING LOCATION ON FOUNDERS PKWY. WILL REQUIRE DETENTION AND POSSIBLY MODIFICATIONS TO THE CURB LINE FOR AN ACCEL ERATION AND DECELERATION LANE.
- IF THE ALLEN ST. LOCATION IS IMPLEMENTED, THE TRAILHEAD AND PARKING MAY GET RELOCATED OR RECONFIGURED, IF A COMMUNITY BUILDING WERE TO DEVELOP IN THE FUTURE
- A NEW ENTRY POINT OFF OF FOUNDERS PKWY. MAY BE IMPLEMENTED AT A LATER TIME.

OPTIONAL ACCESS OFF OF ALLEN ST

RETAINING WALLS REQUIRED FOR THIS PARKING OPTION (FINAL NUMBER AND HEIGHT PENDING ENGINEERING)

OPTIONAL NEW PARKING LOT ACCESSED FROM ALLEN ST (20-37 SPACES)