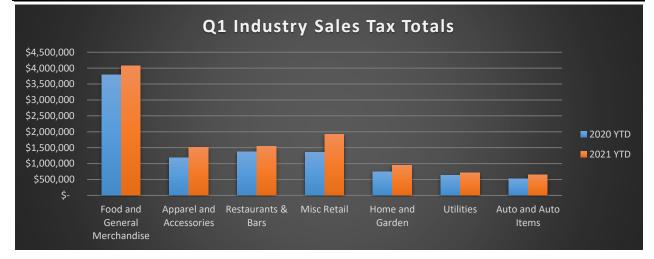

Three Year Sales Tax Revenue Comparison

Attachment B

|                               | March 2020                                  |               | March 2021 | % Prior Month/Year Comparison |                 |             |  |  |  |  |
|-------------------------------|---------------------------------------------|---------------|------------|-------------------------------|-----------------|-------------|--|--|--|--|
| \$ 4,438,082                  |                                             | \$            | 5,128,495  | 15.6%                         |                 |             |  |  |  |  |
| 2020                          |                                             |               | 2021       | % Change YTD                  |                 |             |  |  |  |  |
| \$ 11,891,075                 |                                             | \$ 13,500,863 |            | 13.5%                         |                 |             |  |  |  |  |
| Mont                          | Monthly Sales Tax Comparisons - By Industry |               |            |                               |                 |             |  |  |  |  |
|                               | Category                                    |               | 2020 YTD   | 2021 YTD                      | % Change<br>YTD | % Total YTD |  |  |  |  |
| Food a                        | and General Merchandi                       | \$            | 3,790,031  | \$ 4,081,454                  | 7.7%            | 30.2%       |  |  |  |  |
| Appare                        | el and Accessories                          |               | 1,177,115  | 1,508,259                     | 28.1%           | 11.2%       |  |  |  |  |
| Restaurants & Bars            |                                             |               | 1,374,346  | 1,544,145                     | 12.4%           | 11.4%       |  |  |  |  |
| Misc Retail                   |                                             |               | 1,356,196  | 1,918,288                     | 41.4%           | 14.2%       |  |  |  |  |
| Home and Garden               |                                             |               | 740,652    | 945,223                       | 27.6%           | 7.0%        |  |  |  |  |
| Utilities                     |                                             |               | 635,969    | 715,173                       | 12.5%           | 5.3%        |  |  |  |  |
| Auto a                        | and Auto Items                              |               | 523,652    | 645,217                       | 23.2%           | 4.8%        |  |  |  |  |
| Comm                          | nunication                                  |               | 329,056    | 303,743                       | -7.7%           | 2.2%        |  |  |  |  |
| Furnitu                       | ure and Home Décor                          |               | 331,985    | 494,498                       | 49.0%           | 3.7%        |  |  |  |  |
| Audit F                       | Revenue                                     |               | 374,385    | 110,580                       | -70.5%          | 0.8%        |  |  |  |  |
| Leasing                       | g and Rentals                               |               | 309,996    | 286,681                       | -7.5%           | 2.1%        |  |  |  |  |
| Agricultural and Construction |                                             |               | 302,406    | 310,207                       | 2.6%            | 2.3%        |  |  |  |  |
| Services                      |                                             |               | 243,301    | 193,251                       | -20.6%          | 1.4%        |  |  |  |  |
| Wholesale and Manufacturin    |                                             |               | 134,883    | 116,752                       | -13.4%          | 0.9%        |  |  |  |  |
| Ranch Supply/Pet Needs        |                                             |               | 205,352    | 276,588                       | 34.7%           | 2.0%        |  |  |  |  |
| Hotel                         |                                             |               | 61,750     | 50,804                        | -17.7%          | 0.4%        |  |  |  |  |