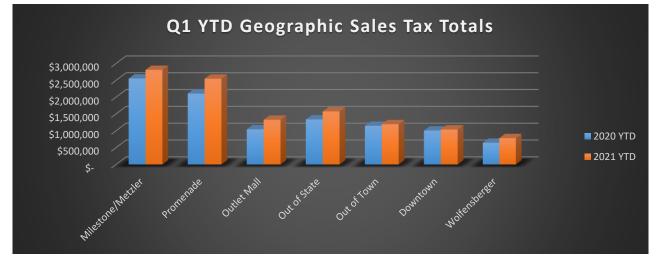

| Category                | 2020 YID    | 2021 410       | TID    | % Total YID |  |
|-------------------------|-------------|----------------|--------|-------------|--|
| Milestone/Metzler       | \$ 2,555,19 | 0 \$ 2,812,459 | 10.1%  | 21.2%       |  |
| Promenade               | 2,107,44    | 3 2,548,790    | 20.9%  | 19.2%       |  |
| Outlet Mall             | 1,044,72    | 5 1,328,363    | 27.1%  | 10.0%       |  |
| Out of State            | 1,338,91    | 6 1,577,273    | 17.8%  | 11.9%       |  |
| Out of Town             | 1,149,44    | 3 1,196,015    | 4.1%   | 9.0%        |  |
| Downtown                | 1,009,58    | 6 1,040,926    | 3.1%   | 7.8%        |  |
| Wolfensberger           | 645,16      | 4 784,083      | 21.5%  | 5.9%        |  |
| Area Around Outlet Mall | 349,97      | 3 461,318      | 31.8%  | 3.5%        |  |
| Founders Market Place   | 495,49      | 0 503,776      | 1.7%   | 3.8%        |  |
| Audit Revenue           | 374,38      | 5 110,580      | -70.5% | 0.8%        |  |
| Plum Creek              | 230,60      | 1 383,928      | 66.5%  | 2.9%        |  |
| Justice                 | 225,28      | 1 224,820      | -0.2%  | 1.7%        |  |
| Misc/ Other             | 113,81      | 5 160,214      | 40.8%  | 1.2%        |  |
| Meadows                 | 153,77      | 2 139,210      | -9.5%  | 1.0%        |  |
| Remote Seller           | 97,29       | 1 229,107      | 135.5% | 1.7%        |  |