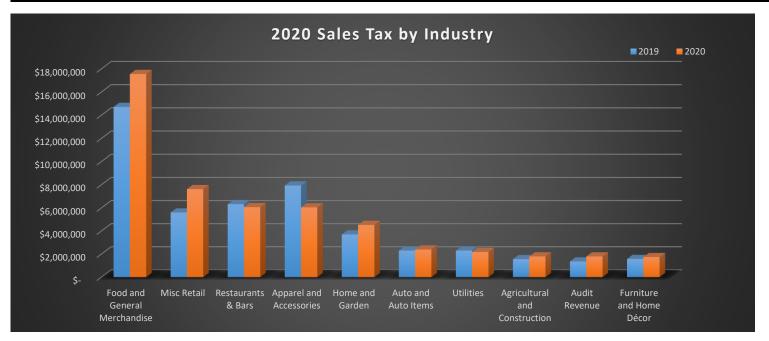

| 2019<br>\$ 53,039,443                       |                   | 2020<br>\$ 57,090,635 |       | % Change YTD |              |             |  |
|---------------------------------------------|-------------------|-----------------------|-------|--------------|--------------|-------------|--|
|                                             |                   |                       |       | 7.6%         |              |             |  |
| Monthly Sales Tax Comparisons - By Industry |                   |                       |       |              |              |             |  |
|                                             | Category          | 2019                  |       | 2020         | % Change YTD | % Total YTD |  |
| Food and Ger                                | neral Merchandise | \$ 14,719,5           | 07 \$ | 17,557,996   | 18.7         | 30.7%       |  |
| Misc Retail                                 |                   | 5,611,3               | 45    | 7,625,418    | 35.2         | 13.3%       |  |
| Restaurants &                               | k Bars            | 6,334,2               | 50    | 6,075,841    | -4.1         | 10.7%       |  |
| Apparel and A                               | Accessories       | 7,943,0               | 03    | 6,052,473    | -23.8        | 3% 10.6%    |  |
| Home and Ga                                 | rden              | 3,705,5               | 98    | 4,530,448    | 22.3         | 8% 8.0%     |  |
| Auto and Aut                                | o Items           | 2,310,8               | 24    | 2,397,294    | 3.7          | 4.2%        |  |
| Utilities                                   |                   | 2,309,5               | 35    | 2,187,522    | -5.3         | 3% 3.8%     |  |
| Agricultural a                              | nd Construction   | 1,563,3               | 31    | 1,800,272    | 15.2         | 3.2%        |  |
| Audit Revenu                                | e                 | 1,364,0               | 78    | 1,798,224    | 31.8         | 3% 3.2%     |  |
| Furniture and                               | Home Décor        | 1,578,7               | 99    | 1,740,207    | 10.2         | 3.0%        |  |
| Communicati                                 | on                | 1,459,4               | 93    | 1,284,123    | -12.0        | 2.3%        |  |
| Leasing and F                               | entals            | 1,246,5               | 17    | 1,230,276    | -1.3         | 3% 2.2%     |  |
| Ranch Supply                                | /Pet Needs        | 803,8                 | 36    | 1,046,765    | 30.2         | 1.8%        |  |
| Services                                    |                   | 954,1                 | 24    | 950,062      | -0.4         | 1.7%        |  |
| Wholesale an                                | d Manufacturing   | 670,9                 | 38    | 575,501      | -14.2        | 1.0%        |  |
| Hotel                                       |                   | 464,2                 | 65    | 238,213      | -48.7        | 0.4%        |  |