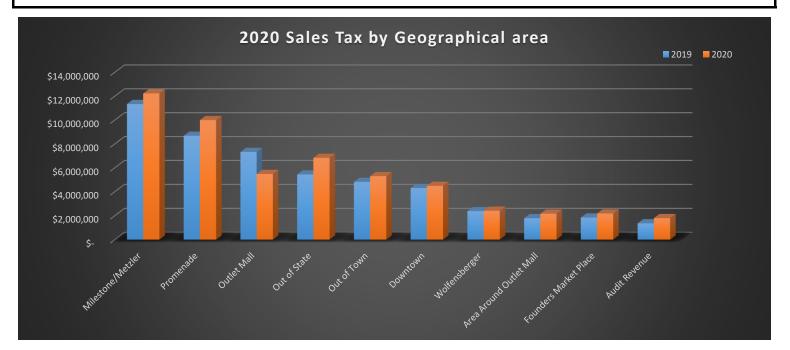

| 2019<br>\$ 53,039,443                                |             | 2020          | % Change YTD  |              |             |  |  |
|------------------------------------------------------|-------------|---------------|---------------|--------------|-------------|--|--|
|                                                      |             | \$ 57,090,635 | 7.6%          |              |             |  |  |
| Monthly Sales Tax Comparisons - By Geographical Area |             |               |               |              |             |  |  |
|                                                      | Category    | 2019 YTD      | 2020 YTD      | % Change YTD | % Total YTD |  |  |
| Milestone/M                                          | 1etzler     | \$ 11,343,914 | \$ 12,231,526 | 7.8%         | 21.7%       |  |  |
| Promenade                                            |             | 8,687,509     | 9,997,350     | 15.1%        | 17.7%       |  |  |
| Outlet Mall                                          |             | 7,329,565     | 5,482,130     | -25.0%       | 9.7%        |  |  |
| Out of State                                         |             | 5,442,532     | 6,834,828     | 25.6%        | 12.1%       |  |  |
| Out of Town                                          |             | 4,822,482     | 5,303,380     | 9.5%         | 9.4%        |  |  |
| Downtown                                             |             | 4,311,558     | 4,487,967     | 2.2%         | 7.8%        |  |  |
| Wolfensberg                                          | jer         | 2,381,773     | 2,413,647     | 1.3%         | 4.3%        |  |  |
| Area Around                                          | Outlet Mall | 1,794,217     | 2,165,537     | 20.7%        | 3.8%        |  |  |
| Founders Ma                                          | arket Place | 1,849,591     | 2,182,135     | 18.0%        | 3.9%        |  |  |
| Audit Reven                                          | ue          | 1,364,078     | 1,798,224     | 31.8%        | 3.2%        |  |  |
| Plum Creek                                           |             | 1,068,460     | 1,251,546     | 17.1%        | 2.2%        |  |  |
| Justice                                              |             | 1,142,716     | 1,067,448     | -6.6%        | 1.9%        |  |  |
| Misc/ Other                                          |             | 574,174       | 618,414       | 7.7%         | 1.1%        |  |  |
| Meadows                                              |             | 686,043       | 617,247       | -10.0%       | 1.1%        |  |  |
| Remote Selle                                         | er          | 240,831       | 639,256       | 150.3%       | 1.1%        |  |  |