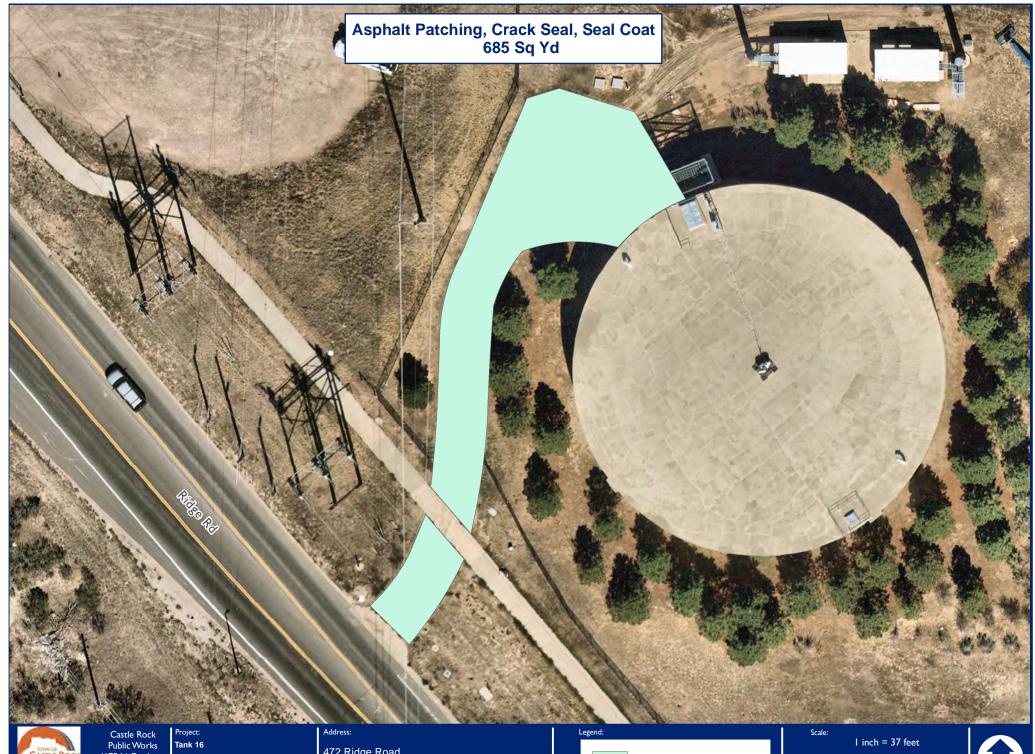

Castle Rock, CO

10 20 30 40

| Public Works   | Tank 16          |
|----------------|------------------|
| 75 N Castleton |                  |
| astle Rock, CO |                  |
| 80109          | Date: 11/16/2020 |

472 Ridge Road Castle Rock, CO

Drawn By: KB