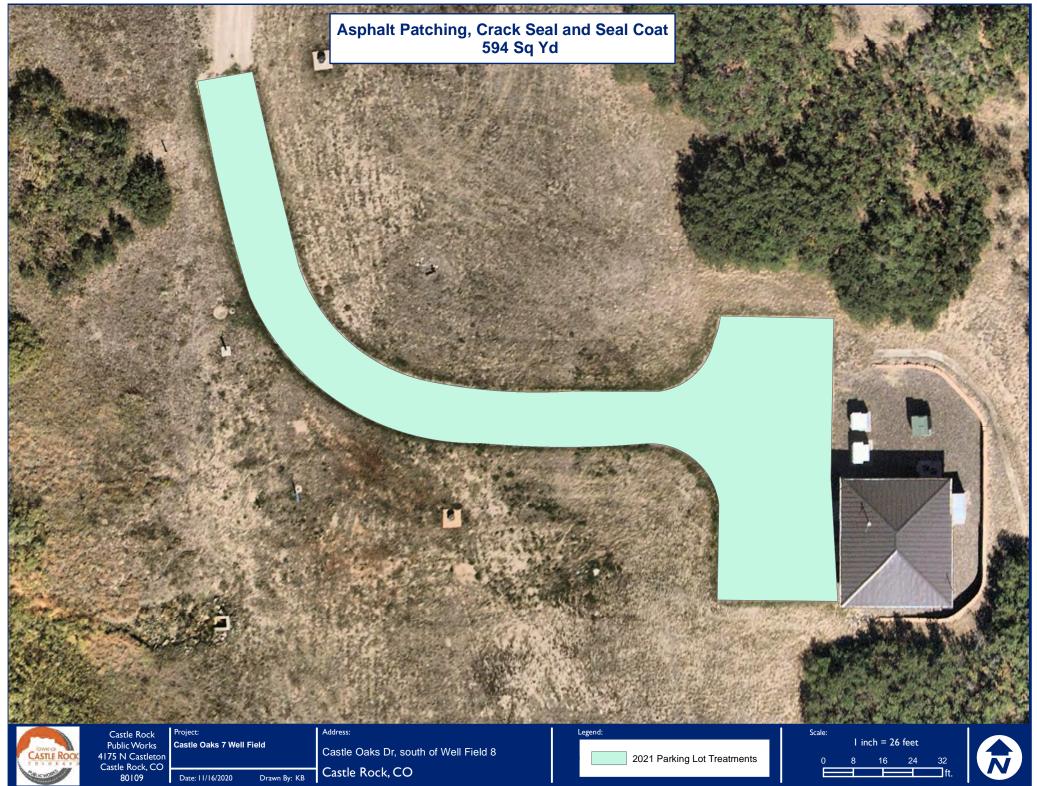

2525 Founders Pkwy

By: KB Castle Rock, CO

2021 Parking Lot Treatments

ASTLE ROCK

Date: 11/16/2020 Drawn By: KB Castle Oaks Dr, south of Well Field 8

Castle Rock, CO

| Scale: | l inch = 26 feet |    |    |     |
|--------|------------------|----|----|-----|
| 0      | 8                | 16 | 24 | 32  |
|        | _                | _  |    | ft. |