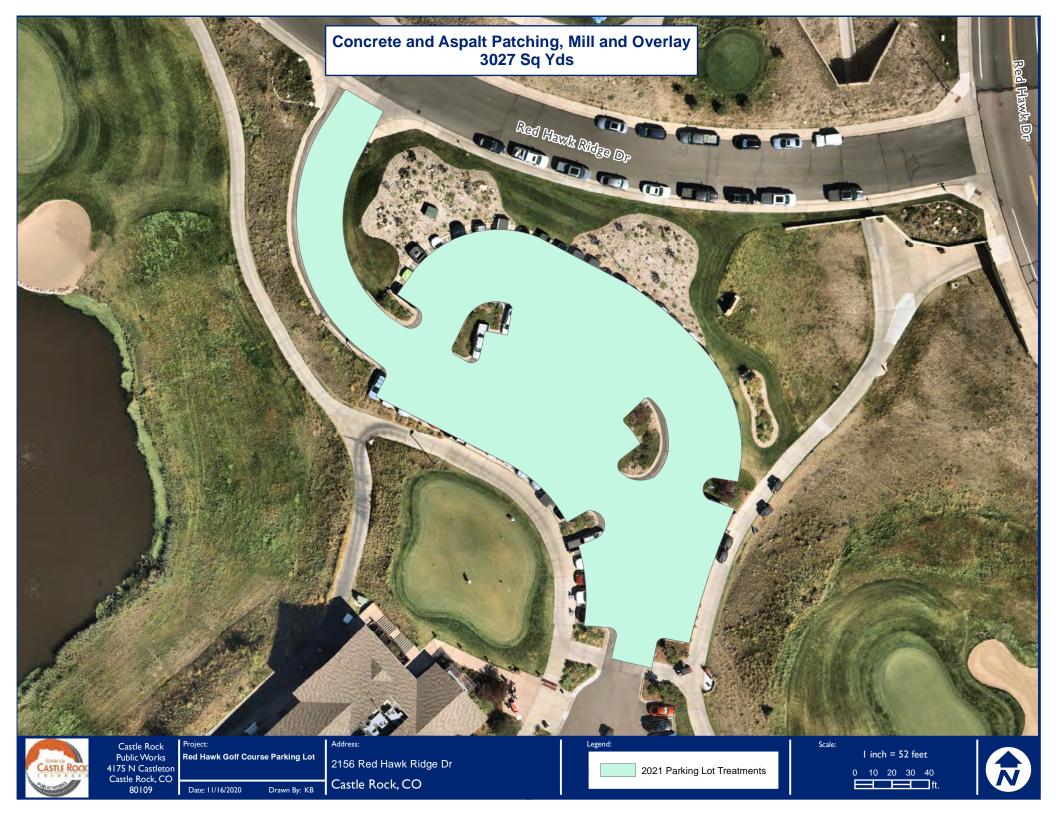

|
|---|-------------|
|   |             |
| 1 | CASTLE ROCK |
|   | CASILE ROCK |
| A | UBLIC WORKS |

**4**1

| Castle Rock<br>Public Works<br>75 N Castleton | Project:<br>Canyon South Well Field |       |  |  |
|-----------------------------------------------|-------------------------------------|-------|--|--|
| astle Rock, CO<br>80109                       | Date: 11/16/2020                    | Drawn |  |  |

2525 Founders Pkwy

By: KB Castle Rock, CO



2021 Parking Lot Treatments









ASTLE ROCK

Date: 11/16/2020 Drawn By: KB Castle Oaks Dr, south of Well Field 8

Castle Rock, CO



| Scale: | l inch = 26 feet |    |    |     |
|--------|------------------|----|----|-----|
| 0      | 8                | 16 | 24 | 32  |
|        | _                | _  |    | ft. |

















|    | -  |    | -   | à |   |  |
|----|----|----|-----|---|---|--|
| CÅ | 51 | LE | Re  |   | ĸ |  |
|    | 1  | 0  | E A | P | 2 |  |

Castle Rock Public Works 4175 N Castleton Castle Rock, CO 80109 Date: 11/16/2020 Drawn By: KB

Castle Rock, CO



10 20 30 40











| Public Works   | Tank 16          |
|----------------|------------------|
| 75 N Castleton |                  |
| astle Rock, CO |                  |
| 80109          | Date: 11/16/2020 |

472 Ridge Road Castle Rock, CO

Drawn By: KB