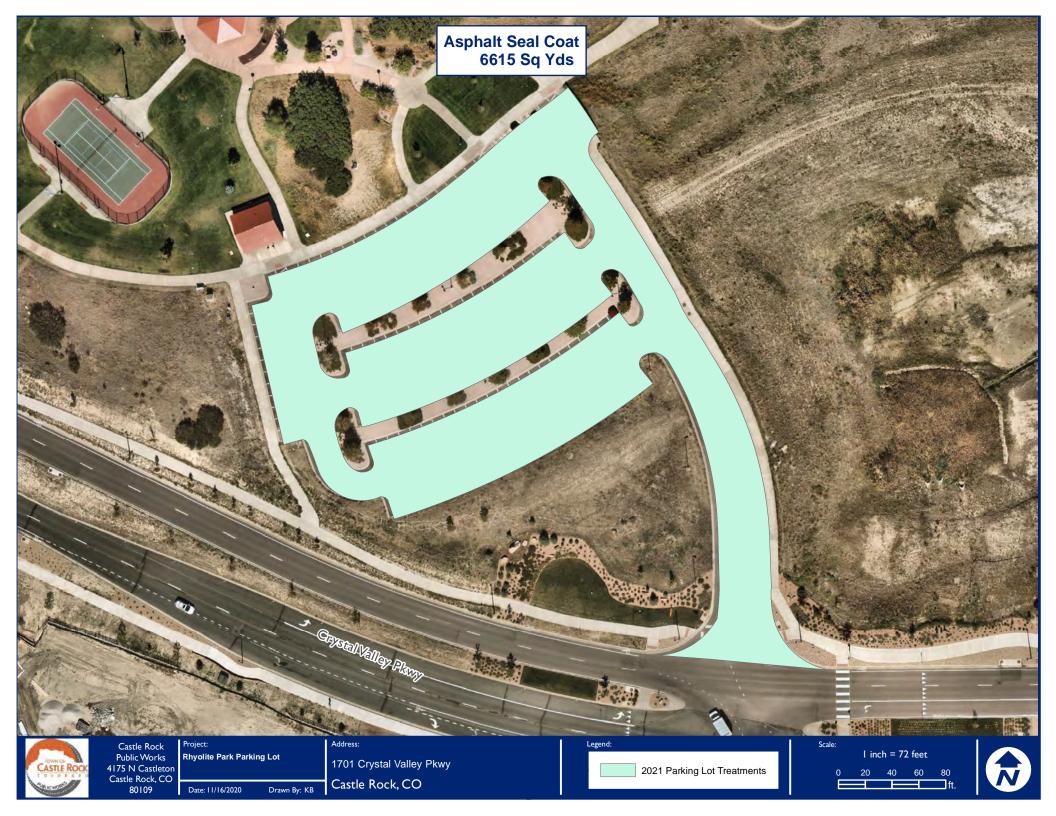

2525 Founders Pkwy

By: KB Castle Rock, CO

2021 Parking Lot Treatments

ASTLE ROCK

Date: 11/16/2020 Drawn By: KB Castle Oaks Dr, south of Well Field 8

Castle Rock, CO

| Scale: | l inch = 26 feet |    |    |     |
|--------|------------------|----|----|-----|
| 0      | 8                | 16 | 24 | 32  |
|        | _                | _  |    | ft. |