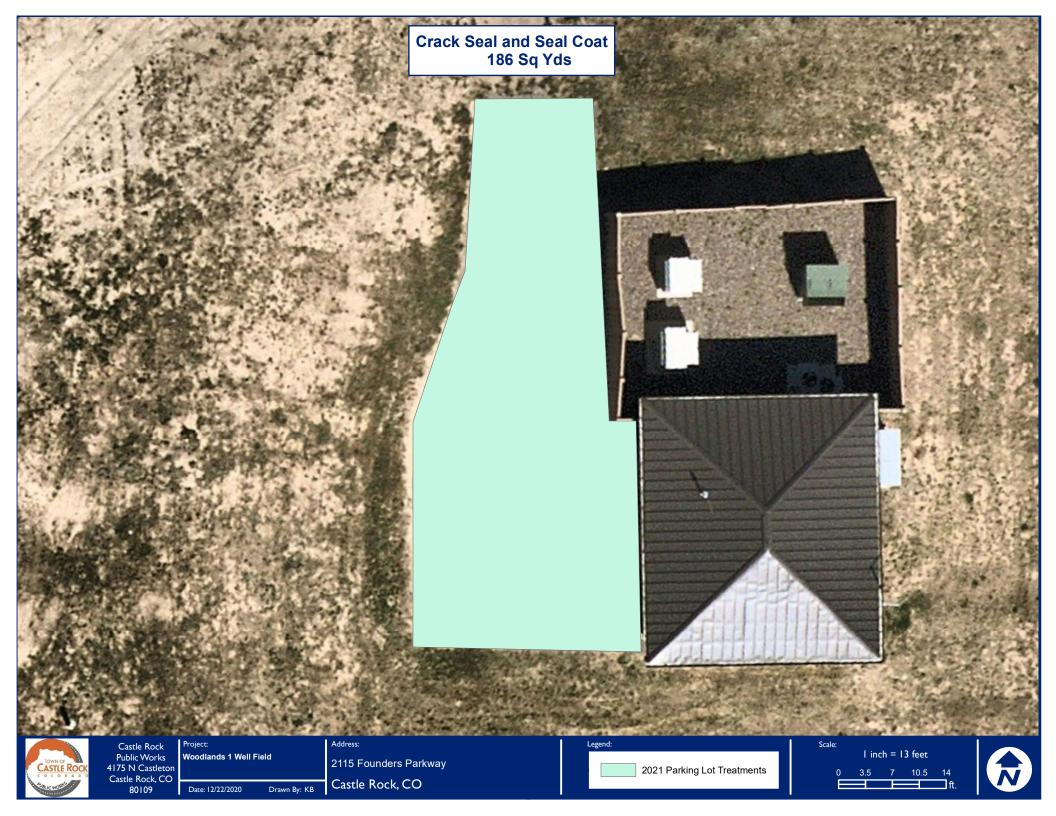

11/16/2020 Drawn By: KB Castle Oaks Dr, south of Well Field 8

Castle Rock, CO



| Scale: | l inch = 26 feet |    |    |     |
|--------|------------------|----|----|-----|
| 0      | 8                | 16 | 24 | 32  |
|        | _                | _  |    | ft. |

















|    | -  |    | -   | à |   |  |
|----|----|----|-----|---|---|--|
| CÅ | 51 | LE | Re  |   | ĸ |  |
|    | 1  | 0  | E A | P | 2 |  |

Castle Rock Public Works 4175 N Castleton Castle Rock, CO 80109 Date: 11/16/2020 Drawn By: KB

Castle Rock, CO



10 20 30 40











| Public Works   | Tank 16          |
|----------------|------------------|
| 75 N Castleton |                  |
| astle Rock, CO |                  |
| 80109          | Date: 11/16/2020 |

472 Ridge Road Castle Rock, CO

Drawn By: KB