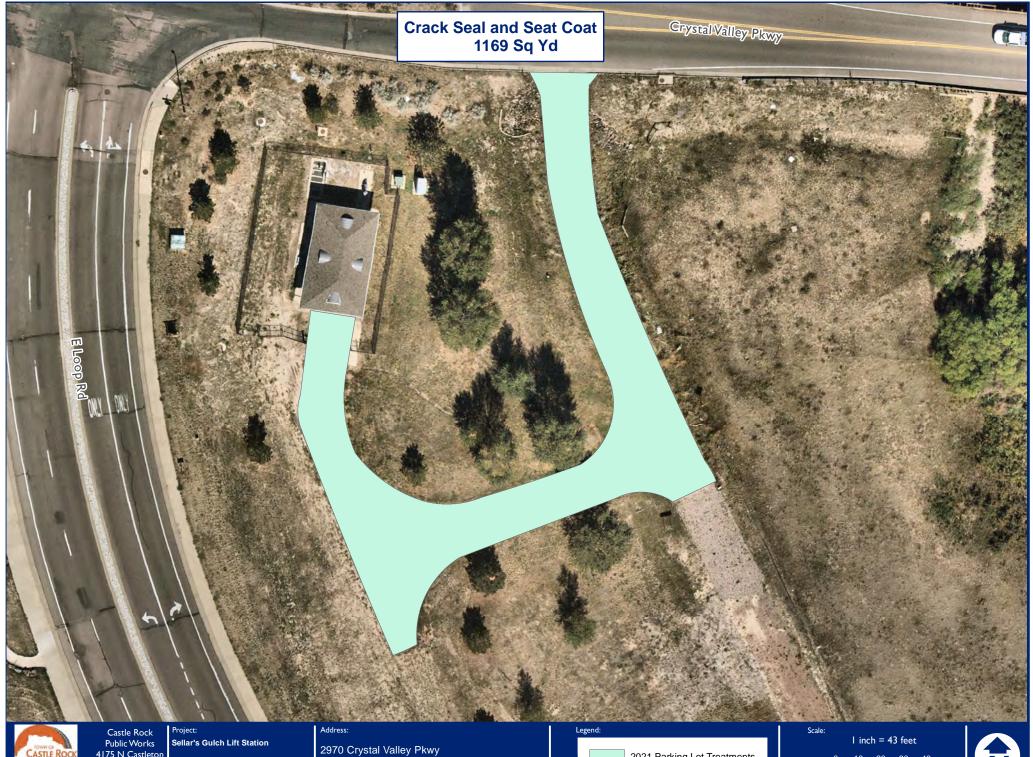

|
|---|-------------|
|   |             |
| 1 | CASTLE ROCK |
|   | CASILE ROCK |
| A | UBLIC WORKS |

**4**1

| Castle Rock<br>Public Works<br>75 N Castleton | Project:<br>Canyon South Well Field |       |  |  |
|-----------------------------------------------|-------------------------------------|-------|--|--|
| astle Rock, CO<br>80109                       | Date: 11/16/2020                    | Drawn |  |  |

2525 Founders Pkwy

By: KB Castle Rock, CO



2021 Parking Lot Treatments









ASTLE ROCK

Date: 11/16/2020 Drawn By: KB Castle Oaks Dr, south of Well Field 8

Castle Rock, CO



| Scale: | l inch = 26 feet |    |    |     |
|--------|------------------|----|----|-----|
| 0      | 8                | 16 | 24 | 32  |
|        | _                | _  |    | ft. |

















|    | -  |    | -   | à |   |  |
|----|----|----|-----|---|---|--|
| CÅ | 51 | LE | Re  |   | ĸ |  |
|    | 1  | 0  | E A | P | 2 |  |

Castle Rock Public Works 4175 N Castleton Castle Rock, CO 80109 Date: 11/16/2020 Drawn By: KB

Castle Rock, CO



10 20 30 40











| Public Works   | Tank 16          |
|----------------|------------------|
| 75 N Castleton |                  |
| astle Rock, CO |                  |
| 80109          | Date: 11/16/2020 |

472 Ridge Road Castle Rock, CO

Drawn By: KB