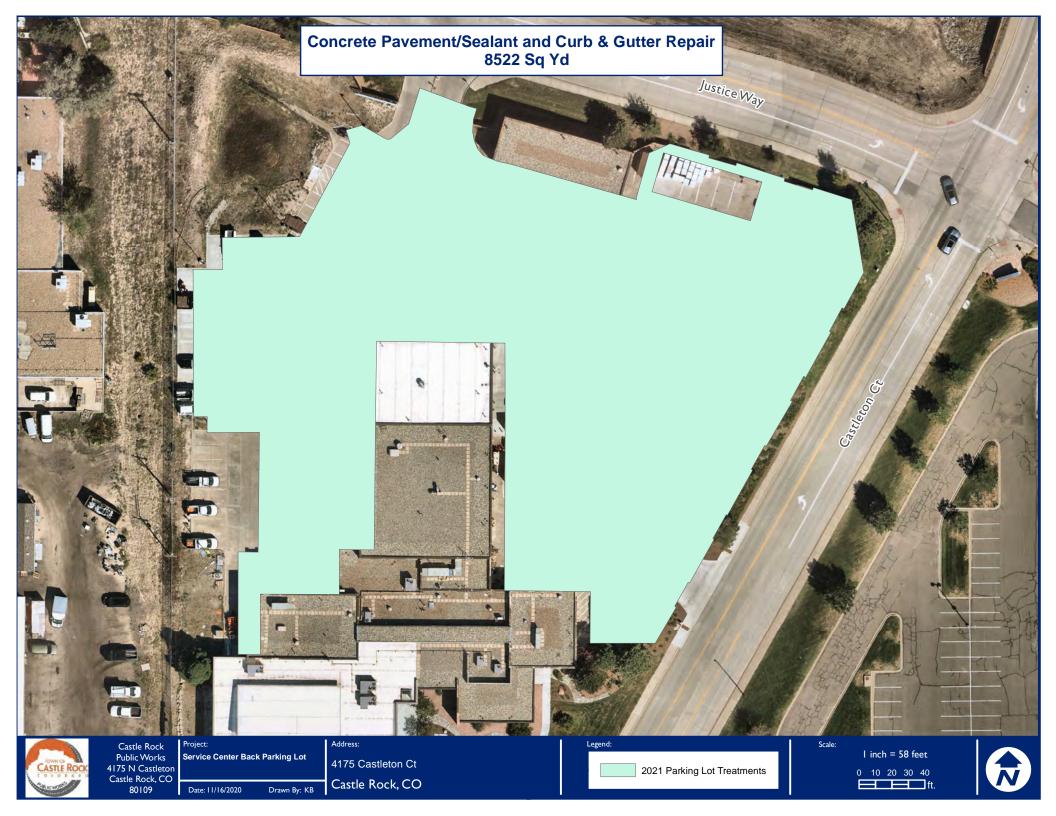

-------------------------------|-------|--|--|
| astle Rock, CO<br>80109                       | Date: 11/16/2020                    | Drawn |  |  |

2525 Founders Pkwy

By: KB Castle Rock, CO



2021 Parking Lot Treatments









ASTLE ROCK

Date: 11/16/2020 Drawn By: KB Castle Oaks Dr, south of Well Field 8

Castle Rock, CO



| Scale: | l inch = 26 feet |    |    |     |
|--------|------------------|----|----|-----|
| 0      | 8                | 16 | 24 | 32  |
|        | _                | _  |    | ft. |

















|    | -  |    | -   | à |   |  |
|----|----|----|-----|---|---|--|
| CÅ | 51 | LE | Re  |   | ĸ |  |
|    | 1  | 0  | E A | P | 2 |  |

Castle Rock Public Works 4175 N Castleton Castle Rock, CO 80109 Date: 11/16/2020 Drawn By: KB

Castle Rock, CO



10 20 30 40











| Public Works   | Tank 16          |
|----------------|------------------|
| 75 N Castleton |                  |
| astle Rock, CO |                  |
| 80109          | Date: 11/16/2020 |

472 Ridge Road Castle Rock, CO

Drawn By: KB