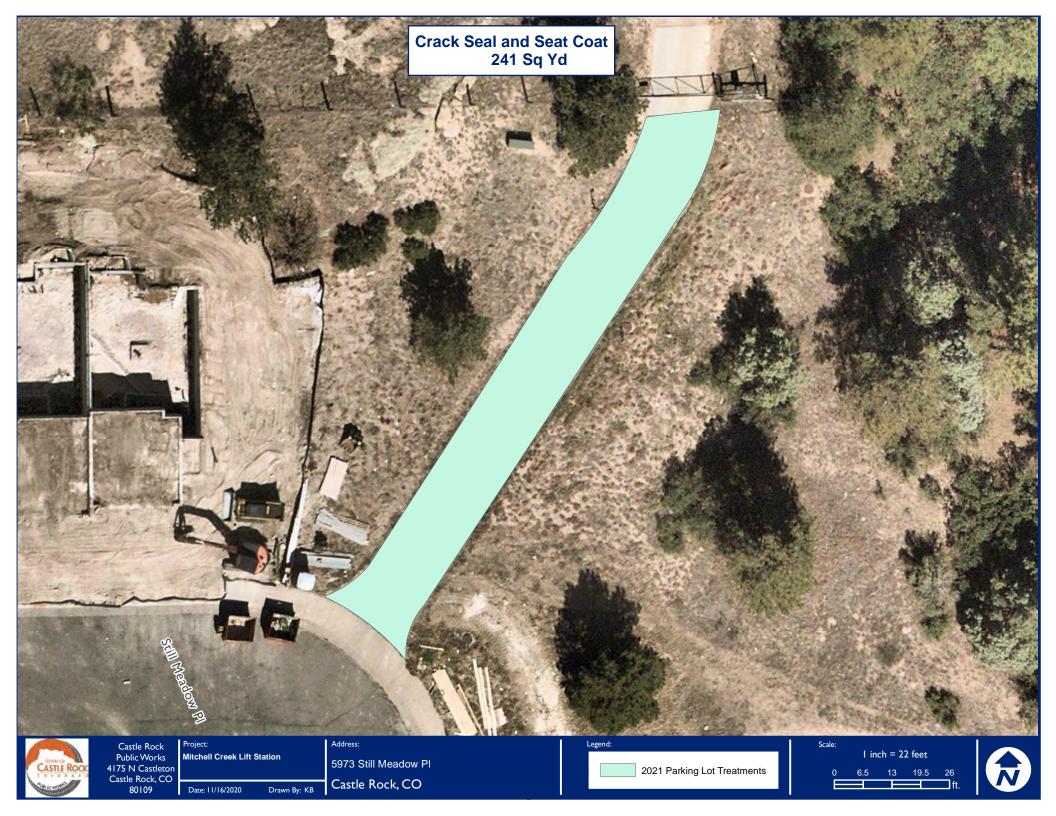

Castle Rock, CO

10 20 30 40

| Public Works   | Tank 16          |
|----------------|------------------|
| 75 N Castleton |                  |
| astle Rock, CO |                  |
| 80109          | Date: 11/16/2020 |