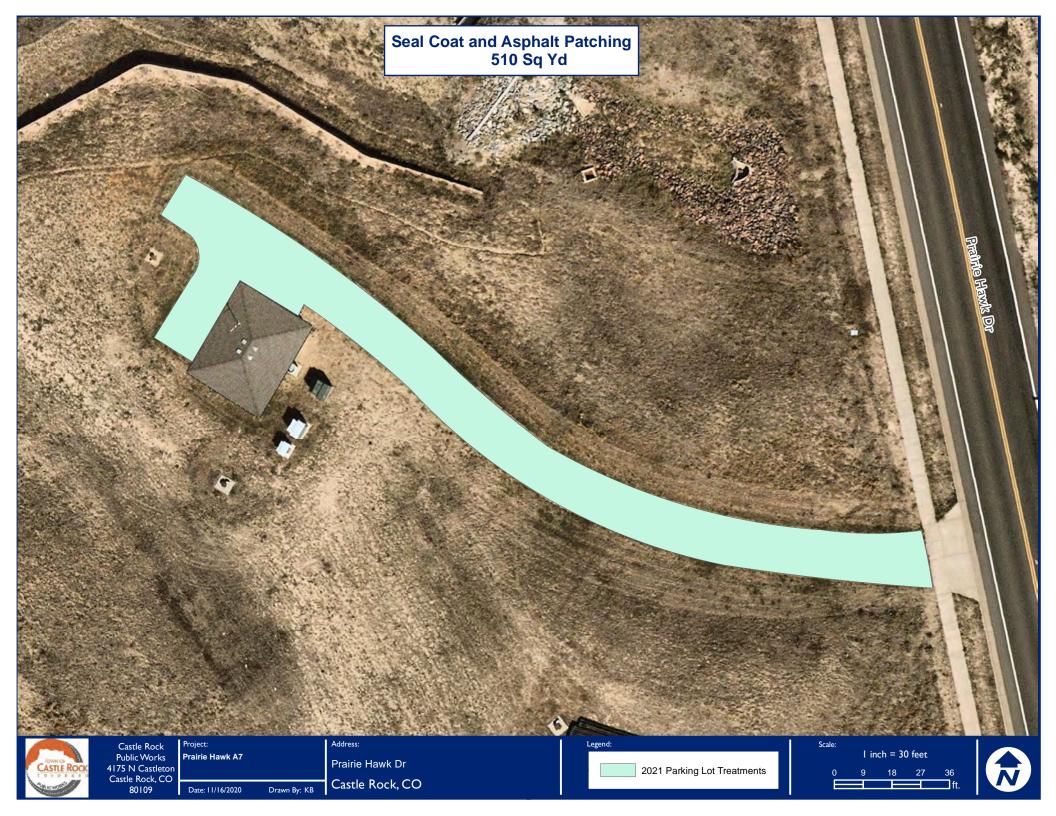

d and     |
|---|-------------|
|   |             |
| 1 | CASTLE ROCK |
|   | CASILE ROCK |
| A | UBLIC WORKS |

**4**1

| Castle Rock<br>Public Works<br>75 N Castleton | Project:<br>Canyon South Well Field |       |  |  |
|-----------------------------------------------|-------------------------------------|-------|--|--|
| astle Rock, CO<br>80109                       | Date: 11/16/2020                    | Drawn |  |  |

2525 Founders Pkwy

By: KB Castle Rock, CO



2021 Parking Lot Treatments









ASTLE ROCK

Date: 11/16/2020 Drawn By: KB Castle Oaks Dr, south of Well Field 8

Castle Rock, CO



| Scale: | l inch = 26 feet |    |    |     |
|--------|------------------|----|----|-----|
| 0      | 8                | 16 | 24 | 32  |
|        | _                | _  |    | ft. |

















|    | -  |    | -   | à |   |  |
|----|----|----|-----|---|---|--|
| CÅ | 51 | LE | Re  |   | ĸ |  |
|    | 1  | 0  | E A | P | 2 |  |

Castle Rock Public Works 4175 N Castleton Castle Rock, CO 80109 Date: 11/16/2020 Drawn By: KB

Castle Rock, CO



10 20 30 40











| Public Works   | Tank 16          |
|----------------|------------------|
| 75 N Castleton |                  |
| astle Rock, CO |                  |
| 80109          | Date: 11/16/2020 |

472 Ridge Road Castle Rock, CO

Drawn By: KB