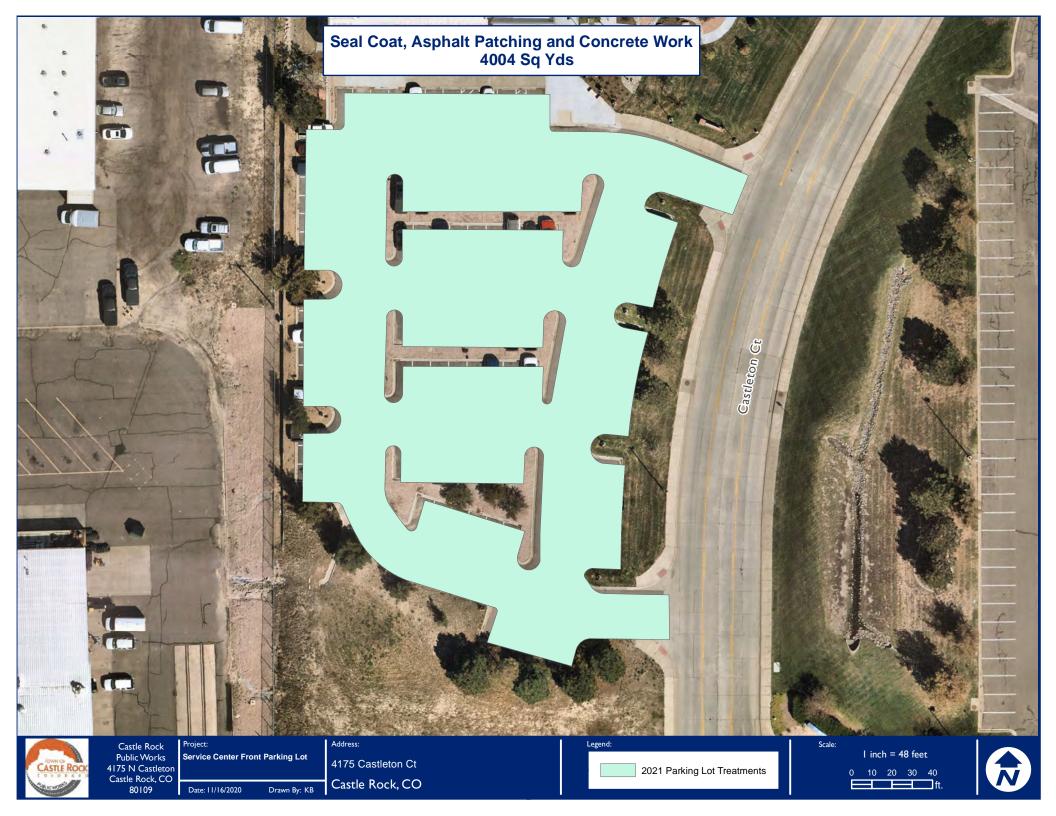

-----------------------------|-------|--|--|
| astle Rock, CO<br>80109                       | Date: 11/16/2020                    | Drawn |  |  |

2525 Founders Pkwy

By: KB Castle Rock, CO



2021 Parking Lot Treatments









ASTLE ROCK

Date: 11/16/2020 Drawn By: KB Castle Oaks Dr, south of Well Field 8

Castle Rock, CO



| Scale: | l inch = 26 feet |    |    |     |
|--------|------------------|----|----|-----|
| 0      | 8                | 16 | 24 | 32  |
|        | _                | _  |    | ft. |

















|    | -  |    | -   | à |   |  |
|----|----|----|-----|---|---|--|
| CÅ | 51 | LE | Re  |   | ĸ |  |
|    | 1  | 0  | E A | P | 2 |  |

Castle Rock Public Works 4175 N Castleton Castle Rock, CO 80109 Date: 11/16/2020 Drawn By: KB

Castle Rock, CO



10 20 30 40











| Public Works   | Tank 16          |
|----------------|------------------|
| 75 N Castleton |                  |
| astle Rock, CO |                  |
| 80109          | Date: 11/16/2020 |

472 Ridge Road Castle Rock, CO

Drawn By: KB