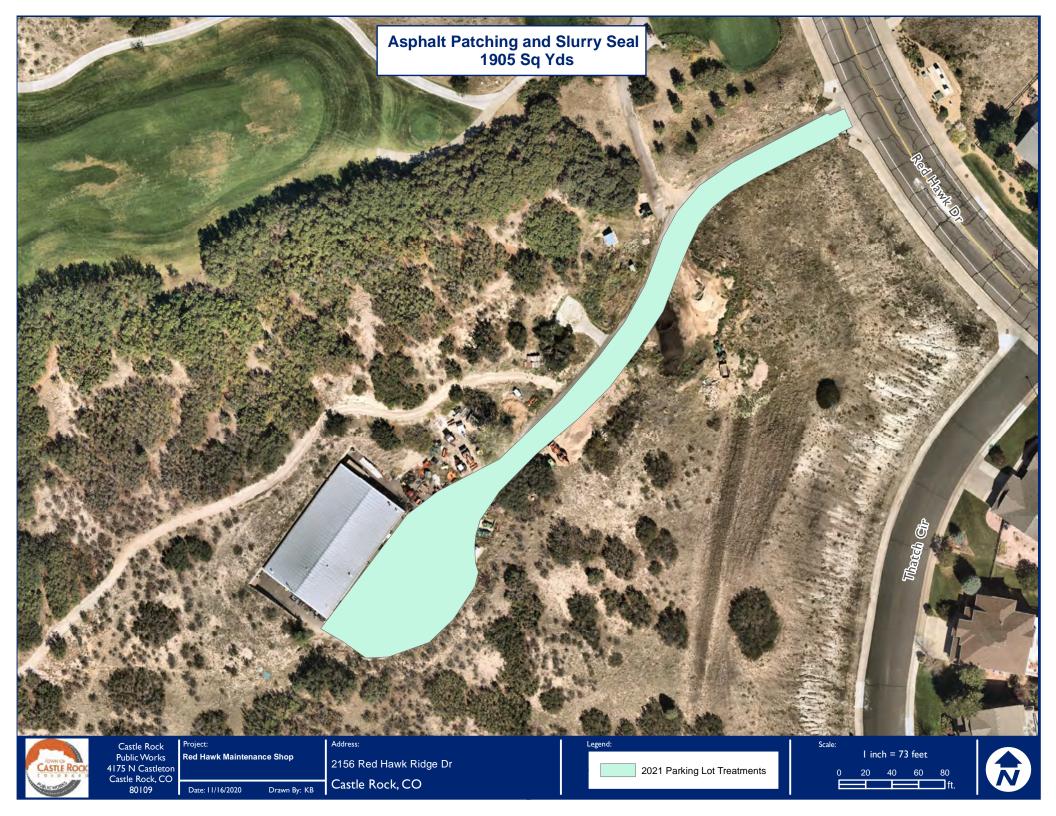

d     |
|---|-------------|
|   |             |
| 1 | CASTLE ROCK |
|   | CASILE ROCK |
| A | UBLIC WORKS |

**4**1

| Castle Rock<br>Public Works<br>75 N Castleton | Project:<br>Canyon South Well Field |       |  |  |
|-----------------------------------------------|-------------------------------------|-------|--|--|
| astle Rock, CO<br>80109                       | Date: 11/16/2020                    | Drawn |  |  |

2525 Founders Pkwy

By: KB Castle Rock, CO



2021 Parking Lot Treatments









ASTLE ROCK

Date: 11/16/2020 Drawn By: KB Castle Oaks Dr, south of Well Field 8

Castle Rock, CO



| Scale: | l inch = 26 feet |    |    |     |
|--------|------------------|----|----|-----|
| 0      | 8                | 16 | 24 | 32  |
|        | _                | _  |    | ft. |

















|    | -  |    | -   | à |   |  |
|----|----|----|-----|---|---|--|
| CÅ | 51 | LE | Re  |   | ĸ |  |
|    | 1  | 0  | E A | P | 2 |  |

Castle Rock Public Works 4175 N Castleton Castle Rock, CO 80109 Date: 11/16/2020 Drawn By: KB

Castle Rock, CO



10 20 30 40











| Public Works   | Tank 16          |
|----------------|------------------|
| 75 N Castleton |                  |
| astle Rock, CO |                  |
| 80109          | Date: 11/16/2020 |

472 Ridge Road Castle Rock, CO

Drawn By: KB