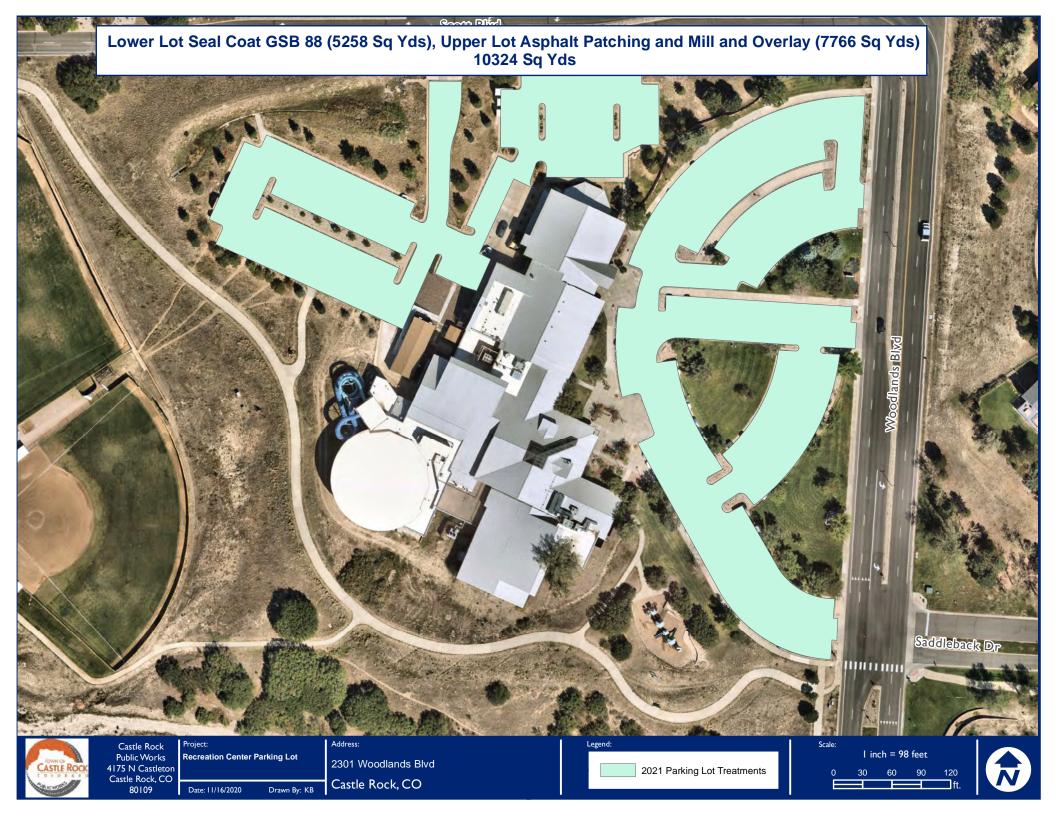

and     |
|---|-------------|
|   |             |
| 1 | CASTLE ROCK |
|   | CASILE ROCK |
| A | UBLIC WORKS |

**4**1

| Castle Rock<br>Public Works<br>75 N Castleton | Project:<br>Canyon South Well Field |       |  |  |
|-----------------------------------------------|-------------------------------------|-------|--|--|
| astle Rock, CO<br>80109                       | Date: 11/16/2020                    | Drawn |  |  |

2525 Founders Pkwy

By: KB Castle Rock, CO



2021 Parking Lot Treatments









ASTLE ROCK

Date: 11/16/2020 Drawn By: KB Castle Oaks Dr, south of Well Field 8

Castle Rock, CO



| Scale: | l inch = 26 feet |    |    |     |
|--------|------------------|----|----|-----|
| 0      | 8                | 16 | 24 | 32  |
|        | _                | _  |    | ft. |

















|    | -  |    | -   | à |   |  |
|----|----|----|-----|---|---|--|
| CÅ | 51 | LE | Re  |   | ĸ |  |
|    | 1  | 0  | E A | P | 2 |  |

Castle Rock Public Works 4175 N Castleton Castle Rock, CO 80109 Date: 11/16/2020 Drawn By: KB

Castle Rock, CO



10 20 30 40











| Public Works   | Tank 16          |
|----------------|------------------|
| 75 N Castleton |                  |
| astle Rock, CO |                  |
| 80109          | Date: 11/16/2020 |

472 Ridge Road Castle Rock, CO

Drawn By: KB