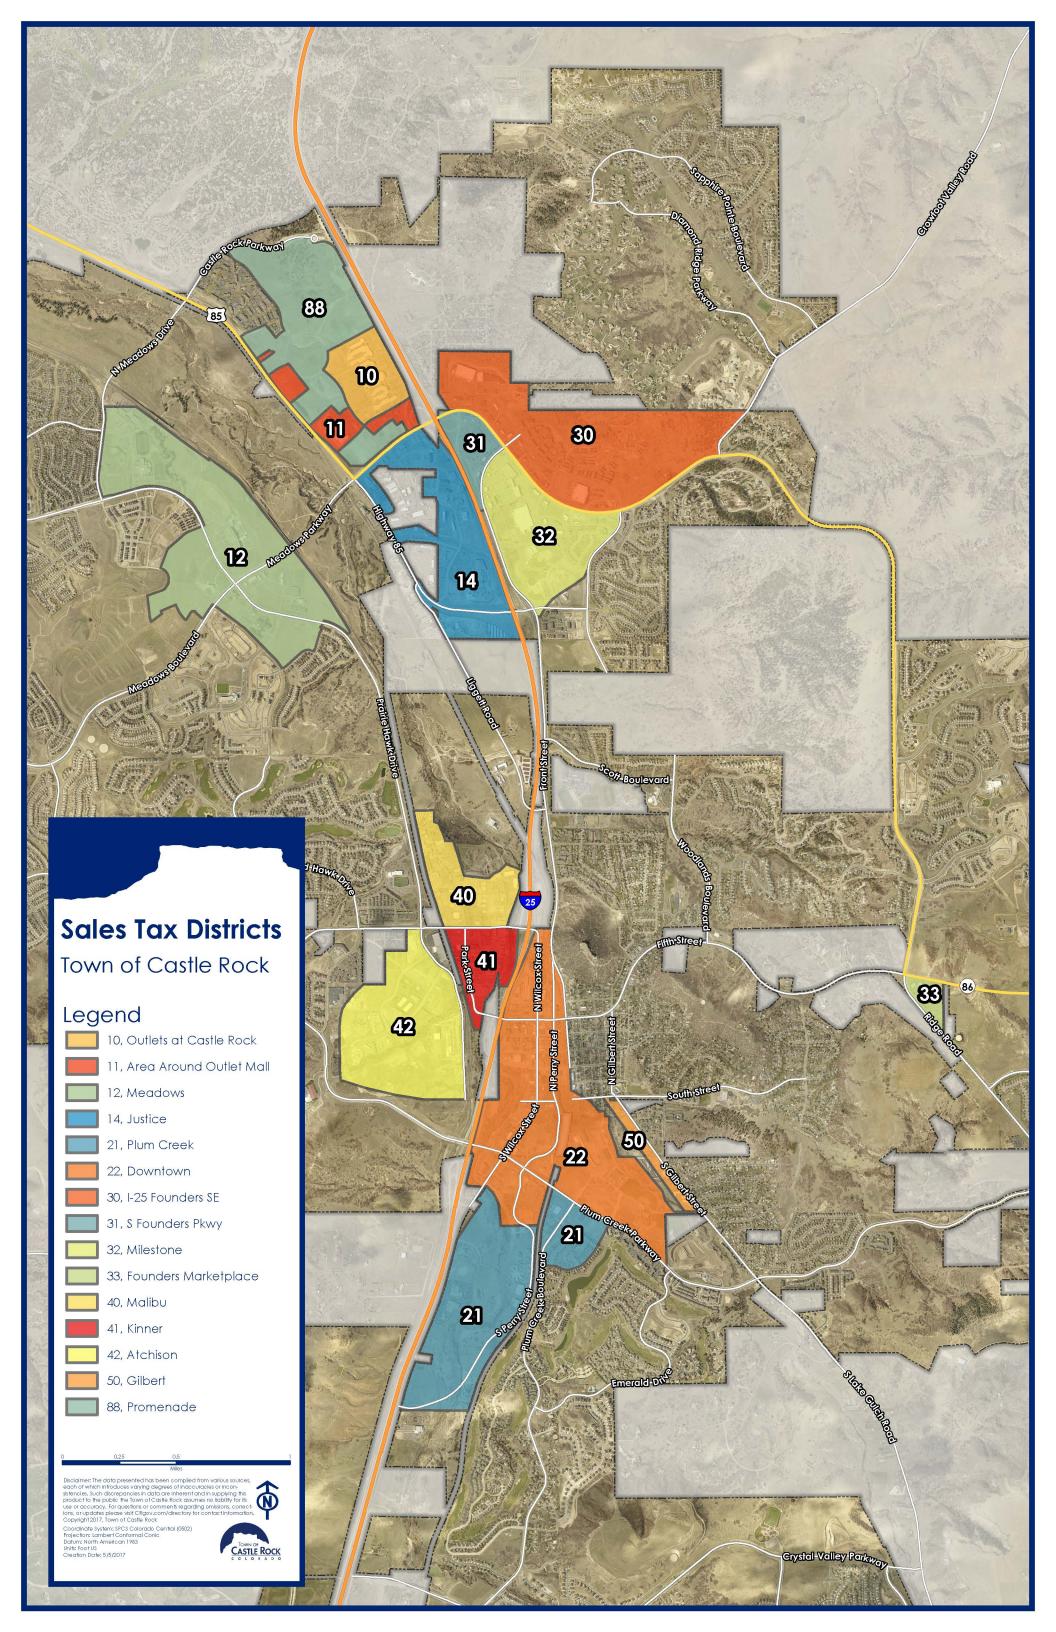

Monthly Sales Tax Comparisons - By Geographical Area

| Category                                                                                                                                   | October 2019                                                                                                     | October 2020                                                                                                                                          | % Prior Month/Year Comparison                                                 | % Total Month                                                                 |
|--------------------------------------------------------------------------------------------------------------------------------------------|------------------------------------------------------------------------------------------------------------------|-------------------------------------------------------------------------------------------------------------------------------------------------------|-------------------------------------------------------------------------------|-------------------------------------------------------------------------------|
| Milestone/Metzler                                                                                                                          | \$ 951,29                                                                                                        | 3 \$ 1,072,656                                                                                                                                        | 12.8%                                                                         | 22.9%                                                                         |
| Promenade                                                                                                                                  | 685,69                                                                                                           | 1 838,837                                                                                                                                             | 22.3%                                                                         | 17.9%                                                                         |
| Outlet Mall                                                                                                                                | 554,34                                                                                                           | 524,991                                                                                                                                               | -5.3%                                                                         | 11.2%                                                                         |
| Out of State                                                                                                                               | 427,49                                                                                                           | 572,692                                                                                                                                               | 34.0%                                                                         | 12.2%                                                                         |
| Out of Town                                                                                                                                | 324,92                                                                                                           | 405,738                                                                                                                                               | 24.9%                                                                         | 8.6%                                                                          |
| Downtown                                                                                                                                   | 332,49                                                                                                           | 380,350                                                                                                                                               | 14.4%                                                                         | 8.1%                                                                          |
| Wolfensberger                                                                                                                              | 175,21                                                                                                           | 1 182,175                                                                                                                                             | 4.0%                                                                          | 3.9%                                                                          |
| Area Around Outlet Mall                                                                                                                    | 125,48                                                                                                           | 161,143                                                                                                                                               | 28.4%                                                                         | 3.4%                                                                          |
| Founders Market Place                                                                                                                      | 147,79                                                                                                           | 160,844                                                                                                                                               | 8.8%                                                                          | 3.4%                                                                          |
| Audit Revenue                                                                                                                              | -                                                                                                                | 68,156                                                                                                                                                | 100.0%                                                                        | 1.5%                                                                          |
| Plum Creek                                                                                                                                 | 82,32                                                                                                            | 119,613                                                                                                                                               | 45.3%                                                                         | 2.5%                                                                          |
| Justice                                                                                                                                    | 91,22                                                                                                            | 94,275                                                                                                                                                | 3.3%                                                                          | 2.0%                                                                          |
| Misc/ Other                                                                                                                                | 36,56                                                                                                            | 59,295                                                                                                                                                | 62.2%                                                                         | 1.3%                                                                          |
| Meadows                                                                                                                                    | 53,45                                                                                                            | 50,794                                                                                                                                                | -5.0%                                                                         | 1.1%                                                                          |
| Remote Seller                                                                                                                              | 19,77                                                                                                            | 44,249                                                                                                                                                | 123.8%                                                                        | 0.9%                                                                          |
| Category                                                                                                                                   | 2019 YTD                                                                                                         | 2020 YTD                                                                                                                                              | % Change YTD                                                                  | % Total YTD                                                                   |
| Milestone/Metzler                                                                                                                          | \$ 9,264,42                                                                                                      | 5 \$ 9,906,998                                                                                                                                        | 6.9%                                                                          | 21.9%                                                                         |
|                                                                                                                                            |                                                                                                                  |                                                                                                                                                       |                                                                               |                                                                               |
| Promenade                                                                                                                                  | 6,815,32                                                                                                         | 7,786,038                                                                                                                                             | 14.2%                                                                         | 17.2%                                                                         |
| Promenade<br>Outlet Mall                                                                                                                   | 6,815,32<br>5,700,95                                                                                             |                                                                                                                                                       | 14.2%<br>-29.2%                                                               |                                                                               |
|                                                                                                                                            |                                                                                                                  | 4,038,410                                                                                                                                             |                                                                               | 8.9%                                                                          |
| Outlet Mall                                                                                                                                | 5,700,95                                                                                                         | 4,038,410<br>5,353,435                                                                                                                                | -29.2%                                                                        | 8.9%<br>11.8%                                                                 |
| Outlet Mall<br>Out of State                                                                                                                | 5,700,95<br>4,222,95                                                                                             | 4,038,410<br>5,353,435<br>4,403,129                                                                                                                   | -29.2%<br>26.8%                                                               | 8.9%<br>11.8%<br>9.7%                                                         |
| Outlet Mall<br>Out of State<br>Out of Town                                                                                                 | 5,700,95<br>4,222,95<br>3,893,09                                                                                 | 4,038,410<br>5,353,435<br>4,403,129<br>3,739,350                                                                                                      | -29.2%<br>26.8%<br>13.1%                                                      | 8.9%<br>11.8%<br>9.7%<br>8.3%                                                 |
| Outlet Mall<br>Out of State<br>Out of Town<br>Downtown                                                                                     | 5,700,95<br>4,222,95<br>3,893,09<br>3,562,74                                                                     | 4,038,410<br>5,353,435<br>4,403,129<br>3,739,350<br>7 1,939,907                                                                                       | -29.2%<br>26.8%<br>13.1%<br>5.0%                                              | 17.2%<br>8.9%<br>11.8%<br>9.7%<br>8.3%<br>4.3%<br>4.0%                        |
| Outlet Mall Out of State Out of Town Downtown Wolfensberger                                                                                | 5,700,95<br>4,222,95<br>3,893,09<br>3,562,74<br>1,946,96                                                         | 4,038,410<br>5,353,435<br>4,403,129<br>3,739,350<br>7<br>1,939,907<br>1,820,772                                                                       | -29.2%<br>26.8%<br>13.1%<br>5.0%<br>-0.4%                                     | 8.9%<br>11.8%<br>9.7%<br>8.3%<br>4.3%<br>4.0%                                 |
| Outlet Mall Out of State Out of Town Downtown Wolfensberger Area Around Outlet Mall                                                        | 5,700,95<br>4,222,95<br>3,893,09<br>3,562,74<br>1,946,96<br>1,514,19                                             | 4,038,410<br>5,353,435<br>4,403,129<br>3,739,350<br>7<br>1,939,907<br>1,820,772<br>9                                                                  | -29.2%<br>26.8%<br>13.1%<br>5.0%<br>-0.4%<br>20.2%                            | 8.9%<br>11.8%<br>9.7%<br>8.3%<br>4.3%                                         |
| Outlet Mall Out of State Out of Town Downtown Wolfensberger Area Around Outlet Mall Founders Market Place                                  | 5,700,95<br>4,222,95<br>3,893,09<br>3,562,74<br>1,946,96<br>1,514,19<br>1,407,53                                 | 4,038,410<br>5,353,435<br>4,403,129<br>3,739,350<br>7 1,939,907<br>8 1,820,772<br>9 1,671,447<br>1,728,703                                            | -29.2%<br>26.8%<br>13.1%<br>5.0%<br>-0.4%<br>20.2%<br>18.7%                   | 8.9%<br>11.8%<br>9.7%<br>8.3%<br>4.3%<br>4.0%<br>3.7%                         |
| Outlet Mall Out of State Out of Town Downtown Wolfensberger Area Around Outlet Mall Founders Market Place Audit Revenue                    | 5,700,95<br>4,222,95<br>3,893,09<br>3,562,74<br>1,946,96<br>1,514,19<br>1,407,53<br>1,364,07                     | 4,038,410<br>5,353,435<br>4,403,129<br>3,739,350<br>7 1,939,907<br>8 1,820,772<br>9 1,671,447<br>1,728,703<br>1 1,033,745                             | -29.2%<br>26.8%<br>13.1%<br>5.0%<br>-0.4%<br>20.2%<br>18.7%<br>26.7%          | 8.9%<br>11.8%<br>9.7%<br>8.3%<br>4.3%<br>4.0%<br>3.7%<br>3.8%<br>2.3%         |
| Outlet Mall Out of State Out of Town Downtown Wolfensberger Area Around Outlet Mall Founders Market Place Audit Revenue Plum Creek         | 5,700,95<br>4,222,95<br>3,893,09<br>3,562,74<br>1,946,96<br>1,514,19<br>1,407,53<br>1,364,07<br>886,50           | 4,038,410<br>5,353,435<br>4,403,129<br>3,739,350<br>7 1,939,907<br>8 1,820,772<br>9 1,671,447<br>8 1,728,703<br>1 1,033,745<br>8 870,808              | -29.2%<br>26.8%<br>13.1%<br>5.0%<br>-0.4%<br>20.2%<br>18.7%<br>26.7%<br>16.6% | 8.9%<br>11.8%<br>9.7%<br>8.3%<br>4.3%<br>4.0%<br>3.7%<br>3.8%<br>2.3%<br>1.9% |
| Outlet Mall Out of State Out of Town Downtown Wolfensberger Area Around Outlet Mall Founders Market Place Audit Revenue Plum Creek Justice | 5,700,95<br>4,222,95<br>3,893,09<br>3,562,74<br>1,946,96<br>1,514,19<br>1,407,53<br>1,364,07<br>886,50<br>951,60 | 4,038,410<br>5,353,435<br>4,403,129<br>3,739,350<br>7 1,939,907<br>8 1,820,772<br>9 1,671,447<br>8 1,728,703<br>1 1,033,745<br>8 870,808<br>8 483,491 | -29.2% 26.8% 13.1% 5.0% -0.4% 20.2% 18.7% 26.7% 16.6% -8.5%                   | 8.9%<br>11.8%<br>9.7%<br>8.3%<br>4.3%<br>4.0%<br>3.7%<br>3.8%                 |