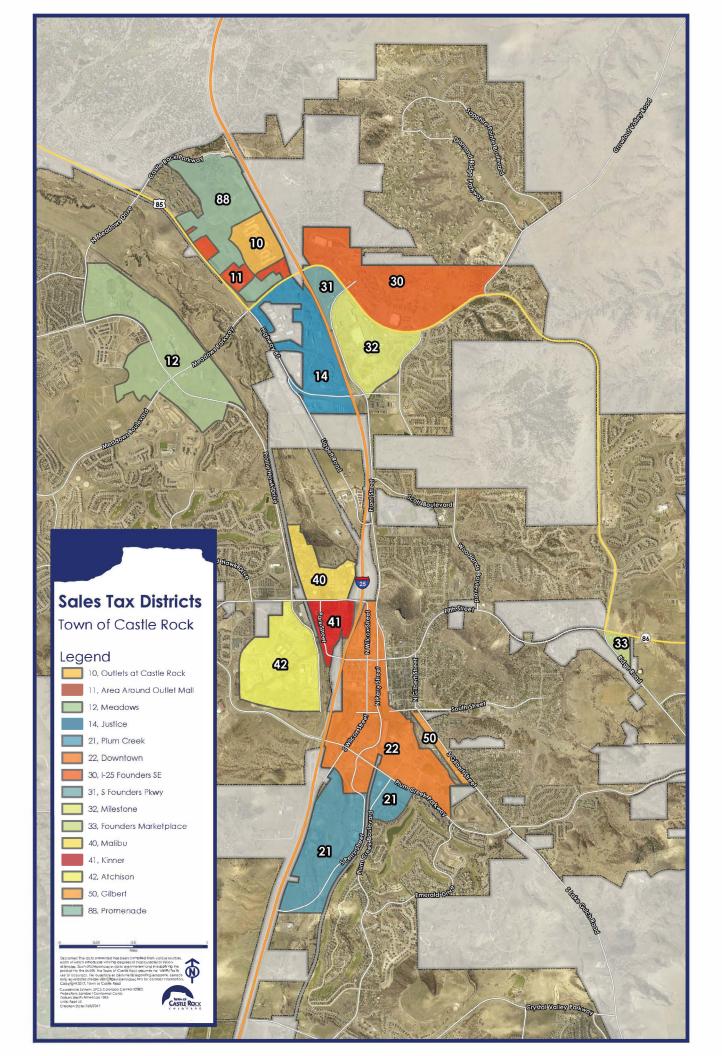

### Monthly Sales Tax Comparisons

| September 2019                                                      |    | September 2020 | % Pri | or Month/Year Comparison |                               |               |  |  |  |
|---------------------------------------------------------------------|----|----------------|-------|--------------------------|-------------------------------|---------------|--|--|--|
| \$ 4,823,346 \$ 5,326,820   2019 2020   \$ 38,734,471 \$ 40,892,474 |    | 10.4%          |       |                          |                               |               |  |  |  |
|                                                                     |    | 2020           |       | % Change YTD             | TOWN OF                       |               |  |  |  |
|                                                                     |    | \$ 40,892,474  |       | 5.6%                     | CASTLE ROCK                   |               |  |  |  |
| Monthly Sales Tax Comparisons - By Geographical Area                |    |                |       |                          |                               |               |  |  |  |
| Category                                                            |    | September 2019 |       | September 2020           | % Prior Month/Year Comparison | % Total Month |  |  |  |
| Milestone/Metzler                                                   | \$ | 916,276        | \$    | 1,047,113                | 14.3%                         | 19.9%         |  |  |  |
| Promenade                                                           |    | 729,381        |       | 857,821                  | 17.6%                         | 16.3%         |  |  |  |
| Outlet Mall                                                         |    | 606,082        |       | 542,036                  | -10.6%                        | 10.3%         |  |  |  |
| Out of State                                                        |    | 647,219        |       | 842,106                  | 30.1%                         | 16.0%         |  |  |  |
| Out of Town                                                         |    | 607,367        |       | 588,639                  | -3.1%                         | 11.2%         |  |  |  |
| Downtown                                                            |    | 400,012        |       | 400,389                  | 0.1%                          | 7.6%          |  |  |  |
| Wolfensberger                                                       |    | 199,701        |       | 195,053                  | -2.3%                         | 3.7%          |  |  |  |
| Area Around Outlet Mall                                             |    | 164,506        |       | 215,689                  | 31.1%                         | 4.1%          |  |  |  |
| Founders Market Place                                               |    | 149,676        |       | 165,348                  | 10.5%                         | 3.1%          |  |  |  |
| Audit Revenue                                                       |    | 51,080         |       | 44,462                   | -13.0%                        | 0.8%          |  |  |  |
| Plum Creek                                                          |    | 74,029         |       | 128,903                  | 74.1%                         | 2.5%          |  |  |  |
| Justice                                                             |    | 99,781         |       | 94,385                   | -5.4%                         | 1.8%          |  |  |  |
| Misc/ Other                                                         |    | 76,805         |       | 76,528                   | -0.4%                         | 1.5%          |  |  |  |
| Meadows                                                             |    | 77,691         |       | 55,258                   | -28.9%                        | 1.1%          |  |  |  |
| Remote Seller                                                       |    | 23,740         |       | 73,090                   | 207.9%                        | 1.4%          |  |  |  |
| Category                                                            |    | 2019 YTD       |       | 2020 YTD                 | % Change YTD                  | % Total YTD   |  |  |  |
| Milestone/Metzler                                                   | \$ | 8,321,282      | \$    | 8,831,865                | 6.1%                          | 21.8%         |  |  |  |
| Promenade                                                           |    | 6,128,127      |       | 6,931,196                | 13.1%                         | 17.1%         |  |  |  |
| Outlet Mall                                                         |    | 5,146,614      |       | 3,499,762                | -32.0%                        | 8.6%          |  |  |  |
| Out of State                                                        |    | 3,795,458      |       | 4,761,816                | 25.5%                         | 11.8%         |  |  |  |
| Out of Town                                                         |    | 3,568,168      |       | 3,989,948                | 11.8%                         | 9.8%          |  |  |  |
| Downtown                                                            |    | 3,230,253      |       | 3,346,757                | 3.6%                          | 8.3%          |  |  |  |
| Wolfensberger                                                       |    | 1,771,756      |       | 1,757,071                | -0.8%                         | 4.3%          |  |  |  |
| Area Around Outlet Mall                                             |    | 1,388,716      |       | 1,659,628                | 19.5%                         | 4.1%          |  |  |  |
| Founders Market Place                                               |    | 1,259,747      |       | 1,509,663                | 19.8%                         | 3.7%          |  |  |  |
| Audit Revenue                                                       |    | 1,364,078      |       | 1,660,547                | 21.7%                         | 4.1%          |  |  |  |
| Plum Creek                                                          |    | 804,174        |       | 913,386                  | 13.6%                         | 2.3%          |  |  |  |
| Justice                                                             |    | 860,384        |       | 775,247                  | -9.9%                         | 1.9%          |  |  |  |
| Misc/ Other                                                         |    | 434,437        |       | 419,888                  | -3.3%                         | 1.0%          |  |  |  |
| Meadows                                                             |    | 521,563        |       | 453,063                  | -13.1%                        | 1.1%          |  |  |  |
| Remote Seller                                                       | 1  | 139,714        |       | 382,637                  | 173.9%                        | 0.9%          |  |  |  |