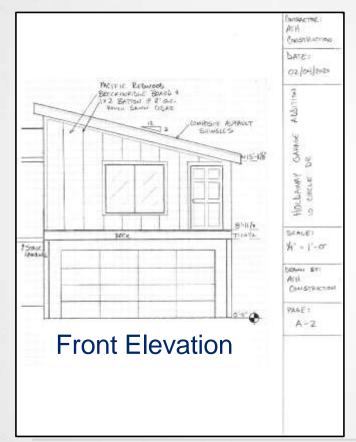

# 10 CIRCLE DRIVE ACCESSORY DWELLING UNIT USE BY SPECIAL REVIEW

TOWN COUNCIL NOVEMBER 17, 2020





#### PERMITTED AND SURROUNDING USES

- Zoned Residential, R-1, single family detached
- ADUs are permitted use



#### **ELEVATIONS:**





### **ANALYSIS AND FINDINGS**

- Meets the objectives of the Town's Vision and Comprehensive Master Plan
- Meets the requirements of the R-1 Zoning
- Complies with CRMC 17.39 Use by Special Review
- Complies with CRMC 17.61 Accessory Dwelling Units

#### RECOMMENDATION

 Planning Commission recommended approval to Town Council by a vote of 6-0 on November 12, 2020.



## PROPOSED MOTION

"I move to approve the resolution, as introduced by title."



# QUESTIONS?