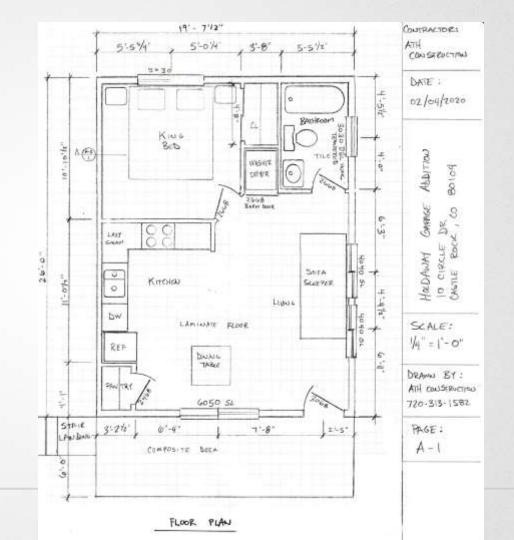

# 10 CIRCLE DRIVE ACCESSORY DWELLING UNIT USE BY SPECIAL REVIEW

TOWN COUNCIL NOVEMBER 17, 2020





#### PERMITTED AND SURROUNDING USES

- Zoned Residential, R-1, single family detached
- ADUs are permitted use



#### **ELEVATIONS:**





### **ANALYSIS AND FINDINGS**

- Meets the objectives of the Town's Vision and Comprehensive Master Plan
- Meets the requirements of the R-1 Zoning
- Complies with CRMC 17.39 Use by Special Review
- Complies with CRMC 17.61 Accessory Dwelling Units

#### RECOMMENDATION

 Planning Commission recommended approval to Town Council by a vote of 6-0 on November 12, 2020.



## PROPOSED MOTION

"I move to approve the resolution, as introduced by title."



# QUESTIONS?