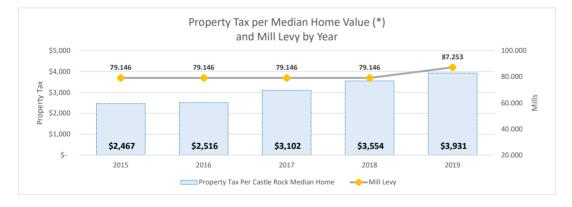

## **Metro District Information**

December 31,

|                                                                             | Historical Data |                          |    |                          |    |                          |    |                          |    | Current Year Under Review |    |                                       |    |                                                       |  |
|-----------------------------------------------------------------------------|-----------------|--------------------------|----|--------------------------|----|--------------------------|----|--------------------------|----|---------------------------|----|---------------------------------------|----|-------------------------------------------------------|--|
|                                                                             |                 | 2015                     |    | 2016                     |    | 2017                     |    | 2018                     |    | 2019 TOTAL                |    | Founders Village<br>(Taxing District) |    | villages at Castle<br>Rock MD 4<br>perating District) |  |
|                                                                             |                 |                          |    |                          | GE | ENERAL INFOR             | MA | TION                     |    |                           |    |                                       |    |                                                       |  |
| PLATTED UNITS<br>TOTAL UNITS BUILT (CO)<br>% OF PLATTED BUILT               |                 | 2,634<br>2,278<br>86.5%  |    | 2,634<br>2,278<br>86.5%  |    | 2,634<br>2,278<br>86.5%  |    | 2,634<br>2,305<br>87.5%  |    | 2,634<br>2,344<br>89.0%   |    |                                       |    |                                                       |  |
| ASSESSED VALUATION<br>PERCENT CHANGE FROM PY                                | \$              | 36,662,670<br>-0.97%     | \$ | 45,719,620<br>24.70%     | \$ | 45,850,470<br>25.06%     | \$ | 51,927,750<br>13.58%     | \$ | 51,868,010<br>-0.12%      | \$ | 50,829,650                            | \$ | 1,038,360                                             |  |
| MILL LEVY<br>OPERATIONS MILL<br>DEBT SERVICE MILL<br>ESTIMATED PROPERTY TAX |                 | 3.970<br>79.146          |    | 3.970<br>79.146          |    | 3.970<br>79.146          |    | 3.970<br>79.146          |    |                           |    | 0.000<br>87.253                       |    | 4.373<br>0.000                                        |  |
| REVENUE                                                                     | \$              | 2,814,360                | \$ | 3,493,242                | \$ | 3,506,997                | \$ | 4,410,820                | \$ | 4,439,580                 | \$ | 4,435,039                             | \$ | 4,541                                                 |  |
| TOTAL DEBT OUTSTANDING                                                      | \$              | 106,090,596              | \$ | 112,951,048              | \$ | 120,207,030              | \$ | 127,778,001              | \$ | 135,856,180               | \$ | -                                     | \$ | 135,856,180                                           |  |
| RATIO ANALYSIS                                                              |                 |                          |    |                          |    |                          |    |                          |    |                           |    |                                       |    |                                                       |  |
| DEBT PER PLATTED UNIT<br>DEBT PER UNIT BUILT<br>DEBT TO ASSESSED VALUE      |                 | 40,277<br>46,572<br>2.89 |    | 42,882<br>49,583<br>2.47 |    | 45,637<br>52,769<br>2.62 |    | 48,511<br>55,435<br>2.46 |    | 51,578<br>57,959<br>2.62  |    |                                       |    |                                                       |  |
| PROPERTY TAX PER MEDIAN HOME                                                | \$              | 2,467                    | \$ | 2,516                    | \$ | 3,102                    | \$ | 3,554                    | \$ | 3,931                     |    |                                       |    |                                                       |  |
| MEDIAN HOME VALUE                                                           | \$              | 296,864                  | \$ | 302,692                  | \$ | 373,254                  | \$ | 427,537                  | \$ | 428,977                   |    |                                       |    |                                                       |  |

\* Median Home Value for the Town of Castle Rock