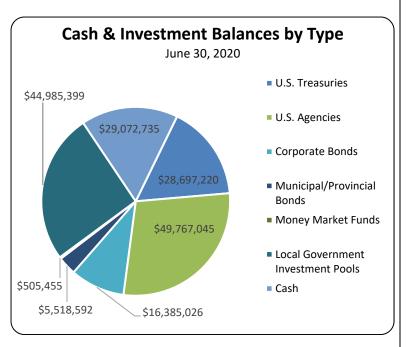

## Attachment C - Investment Summary

Conservative financial management is a core priority of the Town. Successful management of the Town's cash balances and investments is important in order to support long range planning, as shown in the 2020 Budget and the 2020 – 2024 Five Year Capital Improvement Plan. The following includes information about the Town's cash and investment balances by Town fund. Please note that this information may vary from the fund balance information in *Attachment A* due to timing differences between budget and cash investment reporting. These balances include internal and external reservations of funds, and the accumulation of funding for future project needs. Additionally, the value of units in an investment portfolio can fluctuate and past performance is not necessarily indicative of future results. Net investment earnings based as of June 30<sup>th</sup> are about \$688 thousand, including about \$20 thousand in corresponding professional service costs.