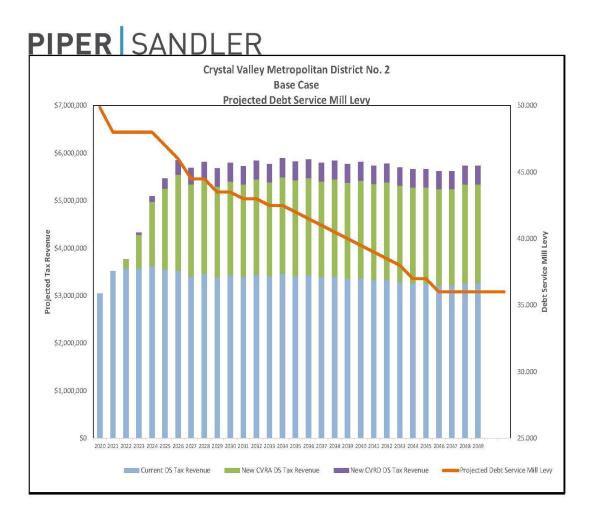

District No. 2 has identified several benefits that will accrue to its property taxpayers from the District No.2 Issuance including the following:

- Simplification of its outstanding debt stack by replacing senior debt that was structured with approaching balloon payments and adjustable higher interest rates, and refunding subordinate debt that currently requires District No.2 to impose the maximum mill levy allowed under the current Service Plan;
- Significant reduction of interest costs by refunding senior and subordinate debt which in part was not otherwise subject to redemption; and
- Reduction of the debt service mill levy by approximately 20% through the maturity of the indebtedness, with an immediate reduction from 49.854 mills to 48.0 mills in calendar year 2021 under the proposed Financing Plan.

Any *ad valorem* property tax imposed for the payment of debt service on long term financial obligations issued or incurred under the District No. 2 Issuance, shall be limited to 45.940 mills as of January 1, 2014 (a mill being equal to 1/10 of 1¢ per annum) (the "**Maximum Debt Service Mill Levy**"). The Maximum Debt Service Mill Levy shall specifically apply to all debt issued by District No. 2, directly, and to that issued by the Sub-District. Notwithstanding the above, in the event the method of calculating assessed valuation is changed after the date of approval of this Second Amendment by any change in law, change in method of calculation, or change in the percentage of actual valuation used to determine assessed valuation, the Maximum Debt Service Mill Levy herein provided may be increased or decreased to reflect such changes, such increases or decreases to be determined by the District in good faith so that to the extent possible, the actual tax revenues generated by the mill levy, as adjusted, are neither diminished nor enhanced as a result of such determination. As of January 1, 2020, the Maximum Debt Service Mill Levy of District No. 2 is 49.854 mills with the mill levy adjustments from 2014 to January 2020 shown below, along with the respective residential assessment ratio changes:

Exhibit G Amended and Restated Financial Plan to Service Plan

CONFIDENTIAL