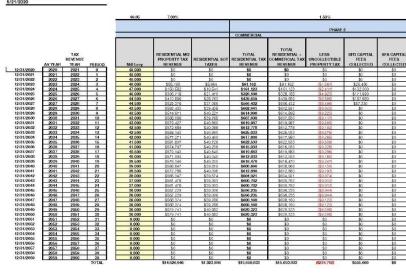

Any *ad valorem* property tax imposed for the payment of debt service on long term financial obligations issued or incurred under the District No. 2 Issuance, shall be limited to 45.940 mills as of January 1, 2014 (a mill being equal to 1/10 of 1¢ per annum) (the "**Maximum Debt Service Mill Levy**"). The Maximum Debt Service Mill Levy shall specifically apply to all debt issued by District No. 2, directly, and to that issued by the Sub-District. Notwithstanding the above, in the event the method of calculating assessed valuation is changed after the date of approval of this Second Amendment by any change in law, change in method of calculation, or change in the percentage of actual valuation used to determine assessed valuation, the Maximum Debt Service Mill Levy herein provided may be increased or decreased to reflect such changes, such increases or decreases to be determined by the District in good faith so that to the extent possible, the actual tax revenues generated by the mill levy, as adjusted, are neither diminished nor enhanced as a result of such determination. As of January 1, 2020, the Maximum Debt Service Mill Levy of District No. 2 is 49.854 mills with the mill levy adjustments from 2014 to January 2020 shown below, along with the respective residential assessment ratio changes:

Exhibit G Amended and Restated Financial Plan to Service Plan

CONFIDENTIAL