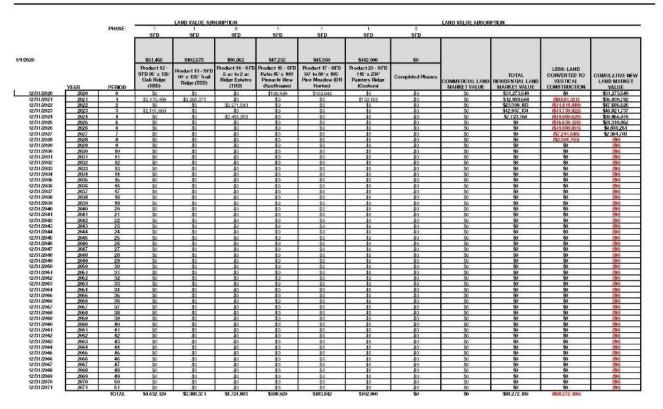

The Financing Plan attached as Exhibit G hereto details the cash sources and uses of the District No. 2 Issuance. The District No. 2 Issuance is estimated to total \$80,263,889 par value of debt, of which (1) \$75,415,000 will be used to refund the currently outstanding general obligation debt of District No. 2 totaling \$66,357,490 and provide funds to pay for certain public infrastructure costs previously funded by CVRA, as described below; (2) \$1,248,889 is to be used to pay or reimburse CVRA for the Central Corridor Landscaping Improvements from System Development Fees, as the same are collected and (3) up to \$3,600,000 will be used to fund the costs of water tank improvements within a sub-district yet to be organized, all as further described below.

The District Issuance and the Financing Plan include the payment to CVRA for (1) public infrastructure costs incurred, through the issuance of additional long term financial obligations, and (2) for further public infrastructure costs yet to be incurred through District System Development Fees. The total authorized reimbursement to CVRA, hereunder shall not exceed \$5,300,000 with approximately (i) \$4,051,111 to be paid from the proceeds of additional long term financial obligations under the District No. 2 Issuance; and (ii) \$1,248,889 to be paid from District System Development Fees, specifically exclusive of those System Development Fees collected from property developed within the Sub-District Boundaries, as defined below.

Exhibit G Amended and Restated Financial Plan to Service Plan

CONFIDENTIAL