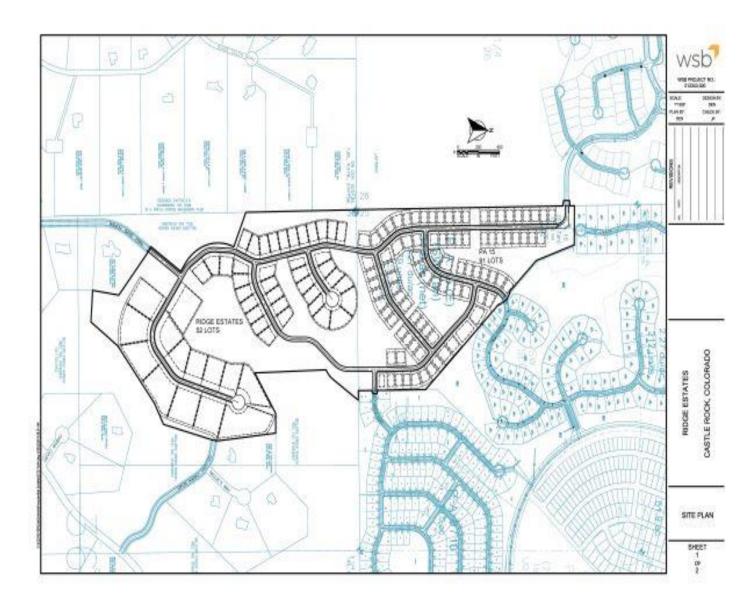

Exhibit A-1 Sub-District Map

### **CVR – RIDGE ESTATES ANNEXATION & PDP**

LEGAL DESCRIPTION

A PARCEL OF LAND LYING IN THE NORTHWEST QUARTER OF SECTION 36, TOWNSHIP 8 SOUTH, RANGE 67 WEST OF THE 6TH PRINCIPAL MERIDIAN, COUNTY OF DOUGLAS, STATE OF COLORADO, MORE PARTICULARLY DESCRIBED AS FOLLOWS: