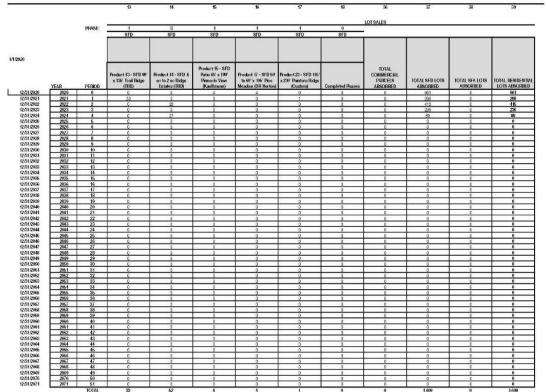

| 0     |

4

1 Mappedinter-DELVELD CO-DO Co-do Eyeld Valley Facult Sates 2020 Rafanding Researce model Crystal Valley LD 2, Researce Forware, Jones van \_100\_022

Crystal Valley Metropolitan District No. 2020 48 Mill Levy Cap - Base Senior Loc Construction Absorption and Tax Revenue Projection 5/21/2020



\$21,0000

5010000

\$

1.064

-DENVELD CIO-DO Oval/Qyard Valky Real

Saise 2122 Refeating/Revenue model Crystal Velley MD 2, Revenue Francet, Sais care, VV\_0222020\_LOAD

Crystal Valley Metropolitan District No. 2020 48 Mill Levy Cap - Base Senior Loc Construction Absorption and Tax Revenue Projection 5/21/2020

|           |        | PHASE: | 1                                                           | 1                                                              | 1                                                            | 1                                                                   | 1                                                                      | 1                                              | 1                                                                  |