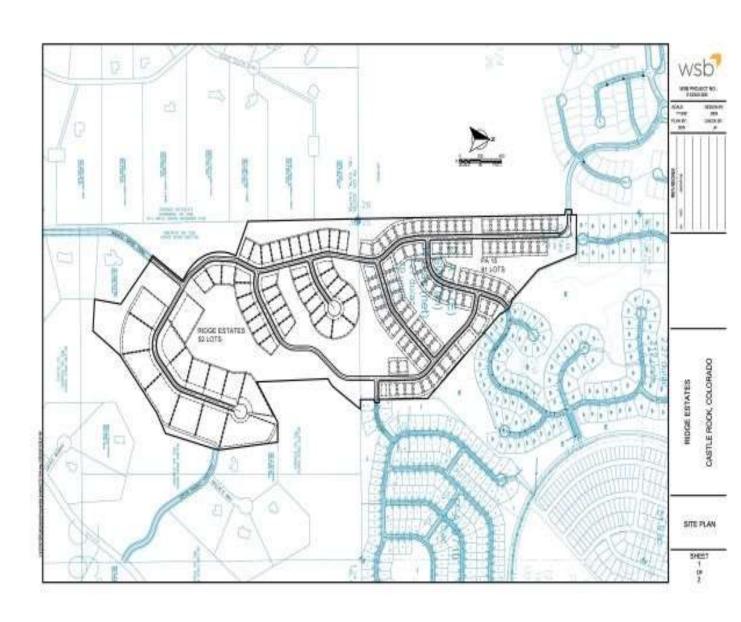

Exhibit A-1 Sub-District Map

#### **CVR - RIDGE ESTATES ANNEXATION & PDP**

#### LEGAL DESCRIPTION

A PARCEL OF LAND LYING IN THE NORTHWEST QUARTER OF SECTION 36, TOWNSHIP 8 SOUTH, RANGE 67 WEST OF THE 6TH PRINCIPAL MERIDIAN, COUNTY OF DOUGLAS, STATE OF COLORADO, MORE PARTICULARLY DESCRIBED AS FOLLOWS: