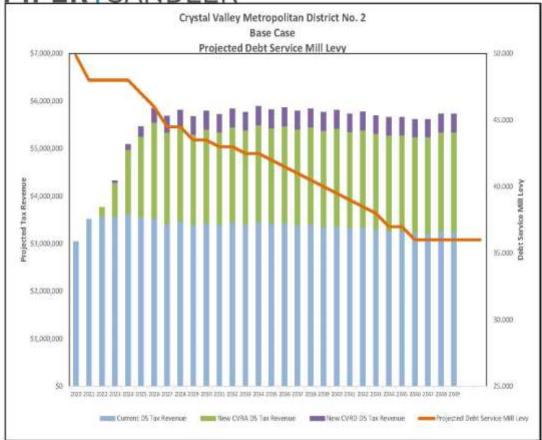

- Simplification of its outstanding debt stack by replacing senior debt that was structured with approaching balloon payments and adjustable higher interest rates, and refunding subordinate debt that currently requires District No.2 to impose the maximum mill levy allowed under the current Service Plan;
- Significant reduction of interest costs by refunding senior and subordinate debt which in part was not otherwise subject to redemption; and
- Reduction of the debt service mill levy by approximately 20% through the maturity of the indebtedness, with an immediate reduction from 49.854 mills to 48.0 mills in calendar year 2021 under the proposed Financing Plan.

District No. 2 has identified several benefits that will accrue to its property taxpayers from the District No.2 Issuance including the following:

- Simplification of its outstanding debt stack by replacing senior debt that was structured
  with approaching balloon payments and adjustable higher interest rates, and refunding
  subordinate debt that currently requires District No.2 to impose the maximum mill
  levy allowed under the current Service Plan;
- Significant reduction of interest costs by refunding senior and subordinate debt which in part was not otherwise subject to redemption; and
- Reduction of the debt service mill levy by approximately 20% through the maturity of the indebtedness, with an immediate reduction from 49.854 mills to 48.0 mills in calendar year 2021 under the proposed Financing Plan.

Any *ad valorem* property tax imposed for the payment of debt service on long term financial obligations issued or incurred under the District No. 2 Issuance, shall be limited to 45.940 mills as of January 1, 2014 (a mill being equal to 1/10 of 1¢ per annum) (the "Maximum Debt Service Mill Levy"). The Maximum Debt Service Mill Levy shall specifically apply to all debt issued by District No. 2, directly, and to that issued by the Sub-District. Notwithstanding the above, in the event the method of calculating assessed valuation is changed after the date of approval of this Second Amendment by any change in law, change in method of calculation, or change in the percentage of actual valuation used to determine assessed valuation, the Maximum Debt Service Mill Levy herein provided may be increased or decreased to reflect such changes, such increases or decreases to be determined by the District in good faith so that to the extent possible, the actual tax revenues generated by the mill levy, as adjusted, are neither diminished nor enhanced as a result of such determination. As of January 1, 2020, the Maximum Debt Service Mill Levy of District No. 2 is 49.854 mills with the mill levy adjustments from 2014 to January 2020 shown below, along with the respective residential assessment ratio changes:

| Year | Residential Assessment Ratio | Debt Service Mill Levy |
|------|------------------------------|------------------------|
|      |                              |                        |
| 2014 | 7.96%                        | 45.940                 |
| 2015 | 7.96%                        | 45.940                 |
| 2016 | 7.96%                        | 45.940                 |
| 2017 | 7.96%                        | 45.940                 |
| 2018 | 7.20%                        | 49.508                 |
| 2019 | 7.20%                        | 49.508                 |
| 2020 | 7.15%                        | 49.854                 |