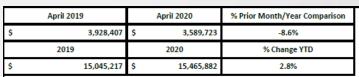

### **COMPARISON TO BUDGET**

- April 2020 sales tax was down
   8.6% compared to April 2019
- Year to date through April Town sales tax is up 2.8% compared to 2019
- Key sales tax contributors: groceries, home improvement, online; challenges in apparel and restaurants
- Town budgeted a 4% increase in sales tax for 2020

# **GEOGRAPHICAL**AREA

| 55 | April 2019 | April 2020       | % Prior Month/Year Comparison |  |  |
|----|------------|------------------|-------------------------------|--|--|
| \$ | 3,928,407  | \$<br>3,589,723  | -8.6%                         |  |  |
|    | 2019       | 2020             | % Change YTD                  |  |  |
| \$ | 15,045,217 | \$<br>15,465,883 | 2.8%                          |  |  |