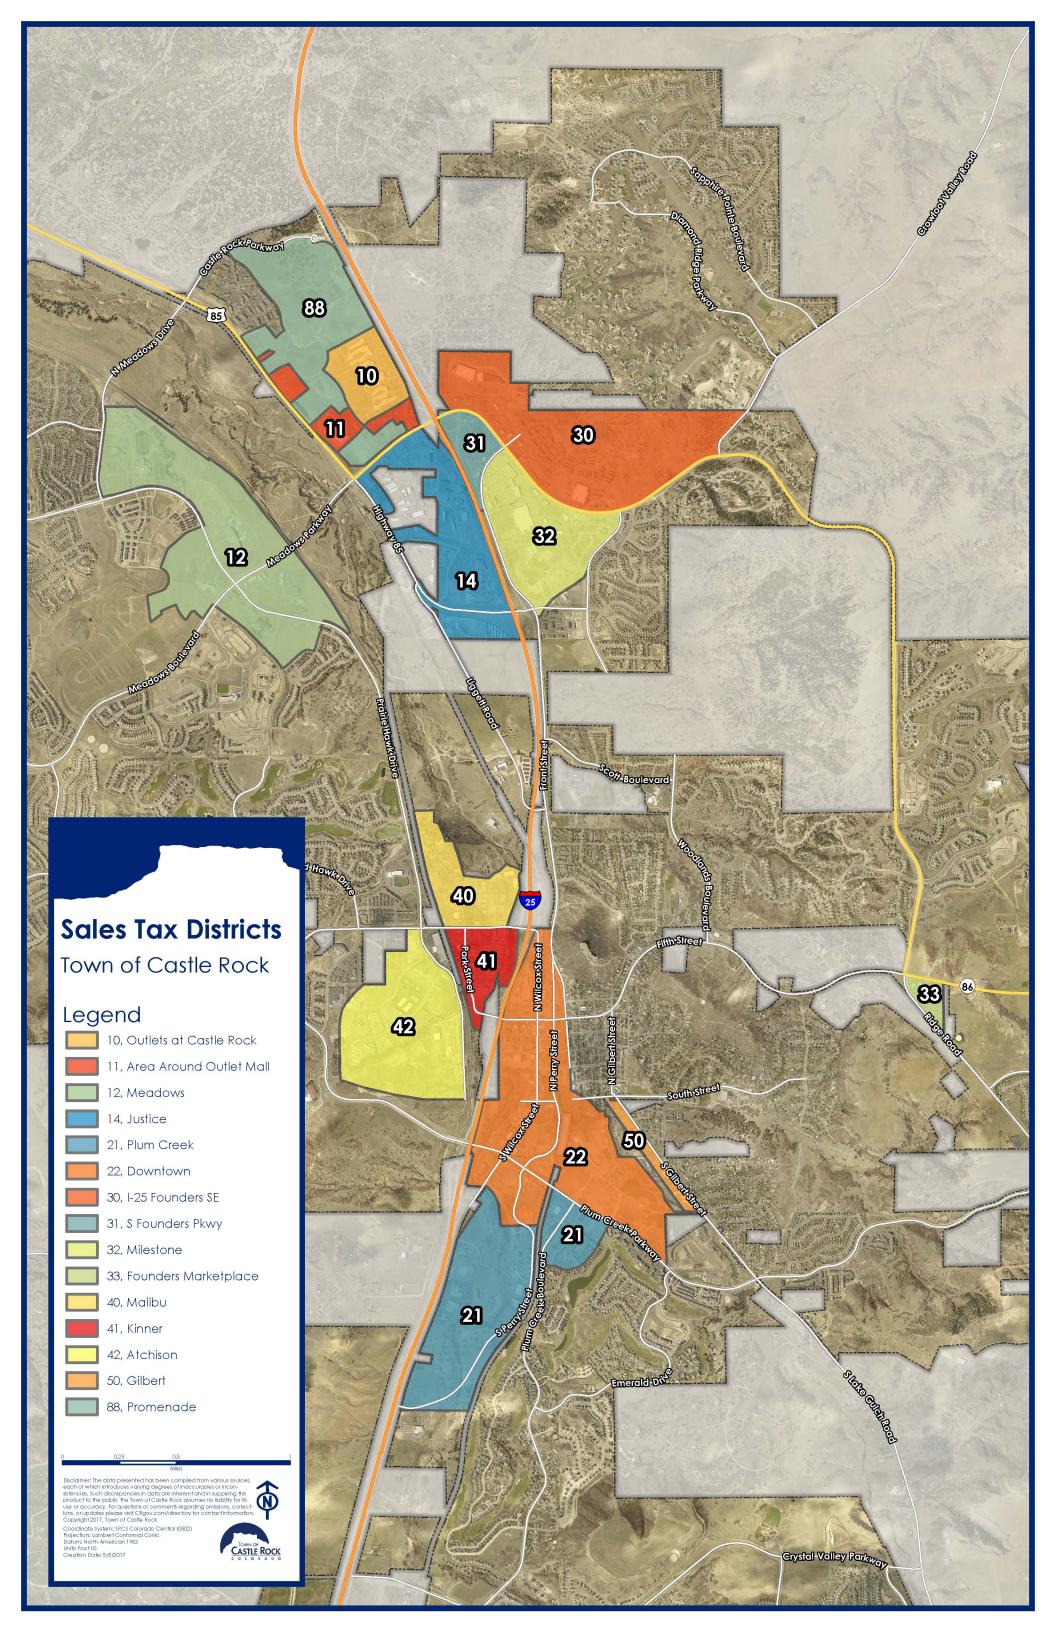

Monthly Sales Tax Comparisons - By Geographical Area

| Category                                                                                                                       | March 2019                                                                               | March 2020                                                                                                                                                                                                                                            | % Prior Month/Year Comparison                                                         | % Total Month                                                         |
|--------------------------------------------------------------------------------------------------------------------------------|------------------------------------------------------------------------------------------|-------------------------------------------------------------------------------------------------------------------------------------------------------------------------------------------------------------------------------------------------------|---------------------------------------------------------------------------------------|-----------------------------------------------------------------------|
| Milestone/Metzler                                                                                                              | \$ 894,49                                                                                | 92 \$ 929,290                                                                                                                                                                                                                                         | 3.9%                                                                                  | 22.1%                                                                 |
| Promenade                                                                                                                      | 663,17                                                                                   | 77 766,750                                                                                                                                                                                                                                            | 15.6%                                                                                 | 18.3%                                                                 |
| Outlet Mall                                                                                                                    | 594,56                                                                                   | 64 216,091                                                                                                                                                                                                                                            | -63.7%                                                                                | 5.1%                                                                  |
| Out of State                                                                                                                   | 454,42                                                                                   | 29 571,342                                                                                                                                                                                                                                            | 25.7%                                                                                 | 13.6%                                                                 |
| Out of Town                                                                                                                    | 415,06                                                                                   | 68 507,099                                                                                                                                                                                                                                            | 22.2%                                                                                 | 12.1%                                                                 |
| Downtown                                                                                                                       | 369,42                                                                                   | 28 335,488                                                                                                                                                                                                                                            | -9.2%                                                                                 | 8.0%                                                                  |
| Wolfensberger                                                                                                                  | 226,19                                                                                   | 91 225,982                                                                                                                                                                                                                                            | -0.1%                                                                                 | 5.4%                                                                  |
| Area Around Outlet Mall                                                                                                        | 137,51                                                                                   | 138,196                                                                                                                                                                                                                                               | 0.5%                                                                                  | 3.3%                                                                  |
| Founders Market Place                                                                                                          | 132,95                                                                                   | 194,953                                                                                                                                                                                                                                               | 46.6%                                                                                 | 4.6%                                                                  |
| Audit Revenue                                                                                                                  | 208,58                                                                                   | 80 77,539                                                                                                                                                                                                                                             | -62.8%                                                                                | 1.8%                                                                  |
| Plum Creek                                                                                                                     | 84,63                                                                                    | 38 60,239                                                                                                                                                                                                                                             | -28.8%                                                                                | 1.4%                                                                  |
| Justice                                                                                                                        | 81,99                                                                                    | 93 86,222                                                                                                                                                                                                                                             | 5.2%                                                                                  | 2.1%                                                                  |
| Misc/ Other                                                                                                                    | 55,04                                                                                    | 43 47,937                                                                                                                                                                                                                                             | -12.9%                                                                                | 1.1%                                                                  |
| Meadows                                                                                                                        | 54,92                                                                                    | 21 42,429                                                                                                                                                                                                                                             | -22.7%                                                                                | 1.0%                                                                  |
| Remote Seller                                                                                                                  | 19,87                                                                                    | 73 43,851                                                                                                                                                                                                                                             | 120.7%                                                                                | 1.0%                                                                  |
| Category                                                                                                                       | 2019 YTD                                                                                 | 2020 YTD                                                                                                                                                                                                                                              | % Change YTD                                                                          | % Total YTD                                                           |
| Milestone/Metzler                                                                                                              | \$ 2,443,14                                                                              |                                                                                                                                                                                                                                                       | 2.1%                                                                                  | 21.7%                                                                 |
| Promenade                                                                                                                      | 1,850,97                                                                                 | 74 2,086,456                                                                                                                                                                                                                                          | 12.7%                                                                                 |                                                                       |
| Outlet Mall                                                                                                                    |                                                                                          |                                                                                                                                                                                                                                                       |                                                                                       | 8.5%                                                                  |
| Toutiet iviali                                                                                                                 | 1,388,05                                                                                 | 59 978,606                                                                                                                                                                                                                                            | -29.5%                                                                                | 0.570                                                                 |
| Out of State                                                                                                                   | 1,388,05<br>1,193,81                                                                     | -                                                                                                                                                                                                                                                     | 12.6%                                                                                 | 11.7%                                                                 |
| Out of State<br>Out of Town                                                                                                    |                                                                                          | 1,343,875                                                                                                                                                                                                                                             | 12.6%<br>15.0%                                                                        | 11.7%<br>9.8%                                                         |
| Out of State                                                                                                                   | 1,193,81                                                                                 | 1,343,875<br>54 1,132,098                                                                                                                                                                                                                             | 12.6%<br>15.0%                                                                        | 11.7%<br>9.8%                                                         |
| Out of State<br>Out of Town                                                                                                    | 1,193,81<br>984,05                                                                       | 1,343,875<br>54 1,132,098<br>59 949,597                                                                                                                                                                                                               | 12.6%<br>15.0%<br>-1.0%                                                               | 11.7%<br>9.8%<br>8.2%                                                 |
| Out of State<br>Out of Town<br>Downtown                                                                                        | 1,193,81<br>984,05<br>959,45                                                             | 10       1,343,875         54       1,132,098         59       949,597         60       631,403                                                                                                                                                       | 12.6%<br>15.0%<br>-1.0%<br>3.0%                                                       | 11.7%<br>9.8%<br>8.2%<br>5.5%                                         |
| Out of State<br>Out of Town<br>Downtown<br>Wolfensberger                                                                       | 1,193,81<br>984,05<br>959,45<br>612,96                                                   | 10 1,343,875<br>54 1,132,098<br>59 949,597<br>60 631,403<br>09 343,334                                                                                                                                                                                | 12.6%<br>15.0%<br>-1.0%<br>3.0%<br>-0.8%                                              | 11.7%<br>9.8%<br>8.2%<br>5.5%<br>3.0%                                 |
| Out of State<br>Out of Town<br>Downtown<br>Wolfensberger<br>Area Around Outlet Mall                                            | 1,193,81<br>984,05<br>959,45<br>612,96<br>346,10                                         | 1,343,875<br>54 1,132,098<br>59 949,597<br>60 631,403<br>09 343,334<br>25 492,078                                                                                                                                                                     | 12.6%<br>15.0%<br>-1.0%<br>3.0%<br>-0.8%<br>23.0%                                     | 11.7%<br>9.8%<br>8.2%<br>5.5%<br>3.0%<br>4.3%                         |
| Out of State<br>Out of Town<br>Downtown<br>Wolfensberger<br>Area Around Outlet Mall<br>Founders Market Place                   | 1,193,81<br>984,05<br>959,45<br>612,96<br>346,10<br>400,12                               | 10 1,343,875<br>54 1,132,098<br>59 949,597<br>60 631,403<br>09 343,334<br>25 492,078<br>23 374,385                                                                                                                                                    | 12.6%<br>15.0%<br>-1.0%<br>3.0%<br>-0.8%<br>23.0%<br>14.5%                            | 11.7%<br>9.8%<br>8.2%<br>5.5%<br>3.0%<br>4.3%<br>3.3%                 |
| Out of State Out of Town Downtown Wolfensberger Area Around Outlet Mall Founders Market Place Audit Revenue                    | 1,193,81<br>984,05<br>959,45<br>612,96<br>346,10<br>400,12<br>327,02                     | 10       1,343,875         54       1,132,098         59       949,597         60       631,403         09       343,334         25       492,078         23       374,385         77       229,078                                                   | 12.6%<br>15.0%<br>-1.0%<br>3.0%<br>-0.8%<br>23.0%<br>14.5%<br>-2.3%                   | 11.7%<br>9.8%<br>8.2%<br>5.5%<br>3.0%<br>4.3%<br>3.3%<br>2.0%         |
| Out of State Out of Town Downtown Wolfensberger Area Around Outlet Mall Founders Market Place Audit Revenue Plum Creek         | 1,193,81<br>984,05<br>959,45<br>612,96<br>346,10<br>400,12<br>327,02<br>234,37           | 10       1,343,875         54       1,132,098         59       949,597         60       631,403         09       343,334         25       492,078         23       374,385         77       229,078         97       225,281                          | 12.6%<br>15.0%<br>-1.0%<br>3.0%<br>-0.8%<br>23.0%<br>14.5%<br>-2.3%<br>2.8%           | 11.7%<br>9.8%<br>8.2%<br>5.5%<br>3.0%<br>4.3%<br>3.3%<br>2.0%<br>2.0% |
| Out of State Out of Town Downtown Wolfensberger Area Around Outlet Mall Founders Market Place Audit Revenue Plum Creek Justice | 1,193,81<br>984,05<br>959,45<br>612,96<br>346,10<br>400,12<br>327,02<br>234,37<br>219,09 | 10       1,343,875         54       1,132,098         59       949,597         60       631,403         09       343,334         25       492,078         23       374,385         77       229,078         97       225,281         14       106,228 | 12.6%<br>15.0%<br>-1.0%<br>3.0%<br>-0.8%<br>23.0%<br>14.5%<br>-2.3%<br>2.8%<br>-10.5% | 11.7%<br>9.8%<br>8.2%<br>5.5%<br>3.0%<br>4.3%<br>2.0%<br>2.0%<br>0.9% |