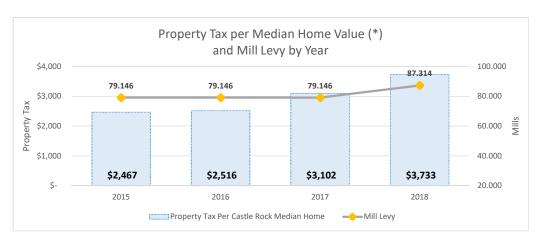

## Founders Village at Castle Rock Metro District Information

December 31,

|                              | Historical Data |             |    |             |    |             |    | Current Year Under Review |    |                   |    |                    |  |
|------------------------------|-----------------|-------------|----|-------------|----|-------------|----|---------------------------|----|-------------------|----|--------------------|--|
|                              |                 |             |    |             |    |             |    |                           |    | <b>5</b>          | ٧  | illages at Castle  |  |
|                              |                 |             |    |             |    |             |    |                           |    | Founders Village  |    | Rock MD 4          |  |
|                              |                 | 2015        |    | 2016        |    | 2017        |    | 2018 TOTAL                |    | (Taxing District) | (0 | perating District) |  |
| GENERAL INFORMATION          |                 |             |    |             |    |             |    |                           |    |                   |    |                    |  |
| PLATTED UNITS                |                 | 2,634       |    | 2,634       |    | 2,634       |    | 2,634                     |    |                   |    |                    |  |
| TOTAL UNITS BUILT (CO)       |                 | 2,278       |    | 2,278       |    | 2,278       |    | 2,305                     |    |                   |    |                    |  |
| % OF PLATTED BUILT           |                 | 86.5%       |    | 86.5%       |    | 86.5%       |    | 87.5%                     |    |                   |    |                    |  |
|                              |                 |             |    |             |    |             |    |                           |    |                   |    |                    |  |
| ASSESSED VALUATION           | \$              | 36,662,670  | \$ | 45,719,620  | \$ | 45,850,470  | \$ | 51,927,750                | \$ | 50,449,550        | \$ | 1,478,200          |  |
| PERCENT CHANGE FROM PY       |                 | -0.97%      |    | 24.70%      |    | 0.29%       |    | 13.25%                    |    |                   |    |                    |  |
| MILL LEVY                    |                 |             |    |             |    |             |    |                           |    |                   |    |                    |  |
| OPERATIONS MILL              |                 | 3.970       |    | 3.970       |    | 3.970       |    |                           |    | 0.000             |    | 3.970              |  |
| DEBT SERVICE MILL            |                 | 79.146      |    | 79.146      |    | 79.146      |    |                           |    | 87.314            |    | 0.000              |  |
| ESTIMATED PROPERTY TAX       |                 |             |    |             |    |             |    |                           |    |                   |    |                    |  |
| REVENUE                      | \$              | 2,814,360   | \$ | 3,493,242   | \$ | 3,506,997   | \$ | 4,410,820                 | \$ | 4,404,952         | \$ | 5,868              |  |
| TOTAL DEBT OUTSTANDING       | \$              | 106,090,596 | \$ | 112,951,048 | \$ | 120,207,030 | \$ | 127,778,001               | \$ | -                 | \$ | 127,778,001        |  |
| RATIO ANALYSIS               |                 |             |    |             |    |             |    |                           |    |                   |    |                    |  |
| DEBT PER PLATTED UNIT        |                 | 40,277      |    | 42,882      |    | 45,637      |    | 48,511                    |    |                   |    |                    |  |
| DEBT PER UNIT BUILT          |                 | 46,572      |    | 42,882      |    | 52,769      |    | 55,435                    |    |                   |    |                    |  |
| DEBT FER ONLY BOILT          |                 | 2.89        |    | 2.47        |    | 2.62        |    | 2.46                      |    |                   |    |                    |  |
| DEDI TO ASSESSED VALUE       |                 | 2.09        |    | 2.47        |    | 2.02        |    | 2.40                      |    |                   |    |                    |  |
| PROPERTY TAX PER MEDIAN HOME | \$              | 2,467       | \$ | 2,516       | \$ | 3,102       | \$ | 3,733                     |    |                   |    |                    |  |
| MEDIAN HOME VALUE            | \$              | 296,864     | \$ | 302,692     | \$ | 373,254     | \$ | 427,537                   |    |                   |    |                    |  |