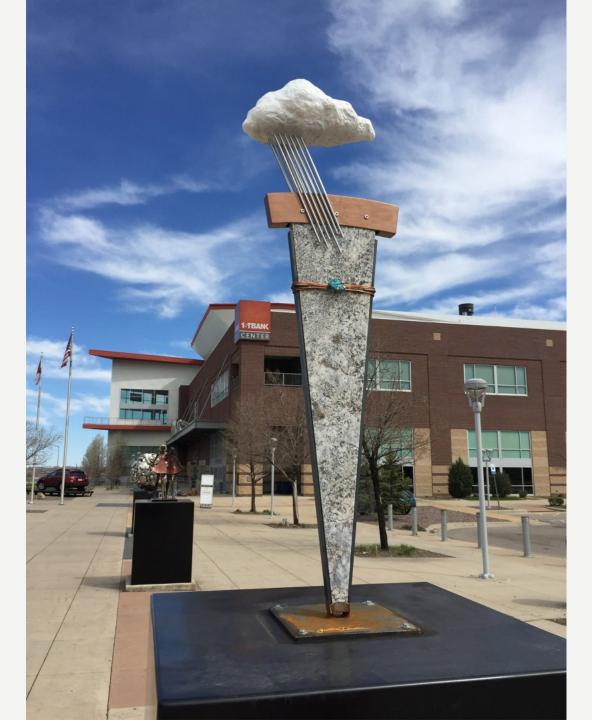

### STORMING WEST

| Description                                                                                                                                                             | Wedge of granite, polished both sides, held in place with metal sides, with rain and cloud on top.<br>br /> Brings attention to our need to become good stewards of our natural resources.<br>cloud and rain remind us of the balanced interaction between elements and that we should learn to become betters stewards of our natural resources, share and live in peace. |
|-------------------------------------------------------------------------------------------------------------------------------------------------------------------------|----------------------------------------------------------------------------------------------------------------------------------------------------------------------------------------------------------------------------------------------------------------------------------------------------------------------------------------------------------------------------|
| Dimensions                                                                                                                                                              | 66 x 18 x 10                                                                                                                                                                                                                                                                                                                                                               |
| Sale Price                                                                                                                                                              | \$9,000.00                                                                                                                                                                                                                                                                                                                                                                 |
| Is a base included with your sculpture? Yes or no. If yes, what are the dimensions for the sculpture plus the base (width x height x length)?                           | Yes- metal plate base 12" square x 1/2"thick                                                                                                                                                                                                                                                                                                                               |
| What is the weight of the sculpture in pounds?                                                                                                                          | 170 lbs                                                                                                                                                                                                                                                                                                                                                                    |
| Medium of piece? Please note, if mixed media, all materials must be able to withstand Colorado outdoor weather conditions.                                              | metal, granite, concrete, foam.<br>Exhibited I year Broomfield 1st<br>Bank Center                                                                                                                                                                                                                                                                                          |
| Year created?                                                                                                                                                           | 2019                                                                                                                                                                                                                                                                                                                                                                       |
| If this piece is a replica or duplicate, please provide the edition, size, serial number, and other locations where this piece is available. Say N/A if not applicable. | N/A                                                                                                                                                                                                                                                                                                                                                                        |
| What equipment and supplies are needed to install this piece? Please include any unusual basing and/or anchoring requirements for this piece.                           | 3 guys, no crane, expansion bolts or welding, nothing unusual                                                                                                                                                                                                                                                                                                              |