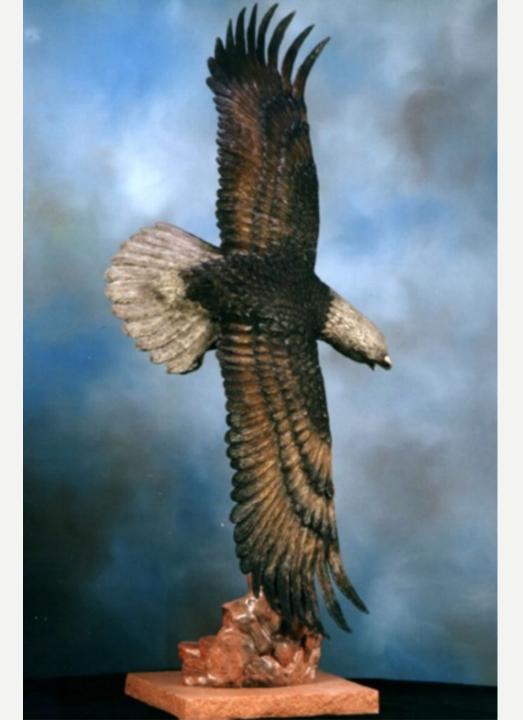

| 2016                                                                                                            |
| If this piece is a replica or<br>duplicate, please provide the<br>edition, size, serial number, and<br>other locations where this piece is<br>available. Say N/A if not applicable. | Red Fox is a limited edition<br>bronze, edition size:24. It is only<br>available by Mike Dwyer<br>Sculptures.   |
| What equipment and supplies are needed to install this piece? Please include any unusual basing and/or anchoring requirements for this piece.                                       | It just needs to be tack welded to a steel plate.                                                               |



# SEIZE THE MOMENT

| Description                                                                                                                                                                         | Seize The Moment is a three<br>quarter life size limited edition<br>bronze Bald Eagle.<br>It was inspired by the Bald Eagles<br>strength and icon of Freedom. |
|-------------------------------------------------------------------------------------------------------------------------------------------------------------------------------------|---------------------------------------------------------------------------------------------------------------------------------------------------------------|
| Dimensions