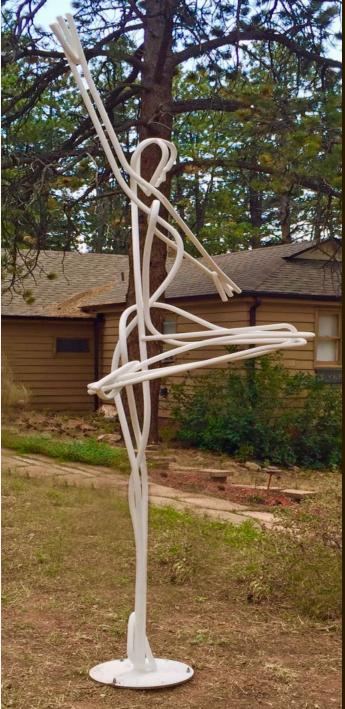

### TIMELESS

| Description                                                                                                                                                             | Timeless is about visually moving the eyes in and out and around - it visually represents continual infinity |
|-------------------------------------------------------------------------------------------------------------------------------------------------------------------------|--------------------------------------------------------------------------------------------------------------|
| Dimensions                                                                                                                                                              | 72 x -26 x 18                                                                                                |
| Sale Price                                                                                                                                                              | \$10,000.00                                                                                                  |
| Is a base included with your sculpture? Yes or no. If yes, what are the dimensions for the sculpture plus the base (width x height x length)?                           | yes 18 inches in organic shape                                                                               |
| What is the weight of the sculpture in pounds?                                                                                                                          | 65                                                                                                           |
| Medium of piece? Please note, if mixed media, all materials must be able to withstand Colorado outdoor weather conditions.                                              | Iron                                                                                                         |
| Year created?                                                                                                                                                           | 2020                                                                                                         |
| If this piece is a replica or duplicate, please provide the edition, size, serial number, and other locations where this piece is available. Say N/A if not applicable. | N/A                                                                                                          |
| What equipment and supplies are needed to install this piece? Please include any unusual basing and/or anchoring requirements for this piece.                           | A Hammer head drill and Tap<br>bolts                                                                         |