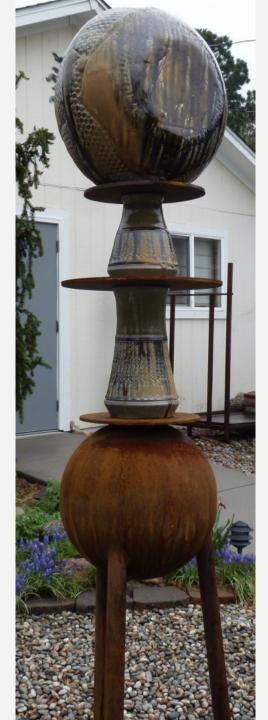

# JACOB'S LADDER

| with<br>re<br>en<br>f no |
|--------------------------|
| re<br>en<br>f no         |
| re<br>en<br>f no         |
| en<br>f no               |
| f no                     |
|                          |
|                          |
| iral                     |
|                          |
| so                       |
|                          |
| ially                    |
|                          |
|                          |
|                          |
| olor                     |
| on                       |
| blical<br>m he           |
| to                       |
| to<br>:he                |
| .iie                     |
|                          |
|                          |
|                          |
|                          |
|                          |
|                          |
|                          |
|                          |
|                          |
|                          |
|                          |
|                          |
|                          |
|                          |
|                          |
|                          |
|                          |
|                          |
|                          |
|                          |
|                          |
|                          |
| o<br>bl<br>m<br>t        |