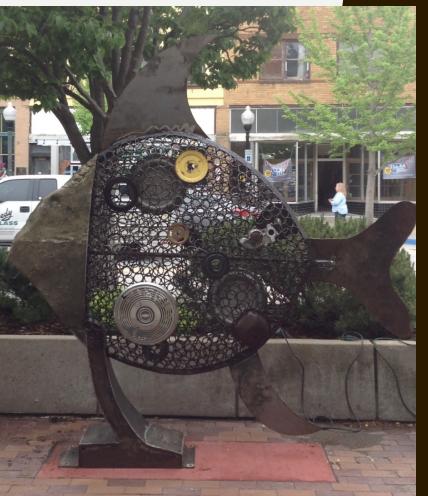

#### **ANGELICA**

| Description                                                                                                                                                             | ANGELICA<br>Angelica is a Pterophyllum, also known as the angelfish. Angelfish are one of the most popular aquarium fish who are known for their graceful swimming. The thought of creating an angelfish sculpture began the day I found the rock that is now the head of Angelica. As you can see, the body consists of a variety of materials such as gears, hubcaps and garage door springs. It was like putting a puzzle together while creating this sculpture as I looked for "just the right piece" to fit perfectly. |
|-------------------------------------------------------------------------------------------------------------------------------------------------------------------------|------------------------------------------------------------------------------------------------------------------------------------------------------------------------------------------------------------------------------------------------------------------------------------------------------------------------------------------------------------------------------------------------------------------------------------------------------------------------------------------------------------------------------|
| Dimensions                                                                                                                                                              | 93 x 96 x 16                                                                                                                                                                                                                                                                                                                                                                                                                                                                                                                 |
| Sale Price                                                                                                                                                              | \$5,500.00                                                                                                                                                                                                                                                                                                                                                                                                                                                                                                                   |
| Is a base included with your sculpture? Yes or no. If yes, what are the dimensions for the sculpture plus the base (width x height x length)?                           | Yes, dimensions above include the base                                                                                                                                                                                                                                                                                                                                                                                                                                                                                       |
| What is the weight of the sculpture in pounds?                                                                                                                          | 800                                                                                                                                                                                                                                                                                                                                                                                                                                                                                                                          |
| Medium of piece? Please note, if mixed media, all materials must be able to withstand Colorado outdoor weather conditions.                                              | Steel and Rock                                                                                                                                                                                                                                                                                                                                                                                                                                                                                                               |
| Year created?                                                                                                                                                           | 2019                                                                                                                                                                                                                                                                                                                                                                                                                                                                                                                         |
| If this piece is a replica or duplicate, please provide the edition, size, serial number, and other locations where this piece is available. Say N/A if not applicable. | There are two Angelica's available.<br>One is currently in Lawrence KS<br>One is currently in Springfield MO.<br>Both of the Angelica's are being submitted to other sculpture walks so we are not sure where they will be accepted.<br>They will not be submitted anywhere else in Colorado.                                                                                                                                                                                                                                |
| What equipment and supplies are needed to install this piece? Please include any unusual basing and/or anchoring requirements for this piece.                           | Forklift or 4 persons (man power)                                                                                                                                                                                                                                                                                                                                                                                                                                                                                            |