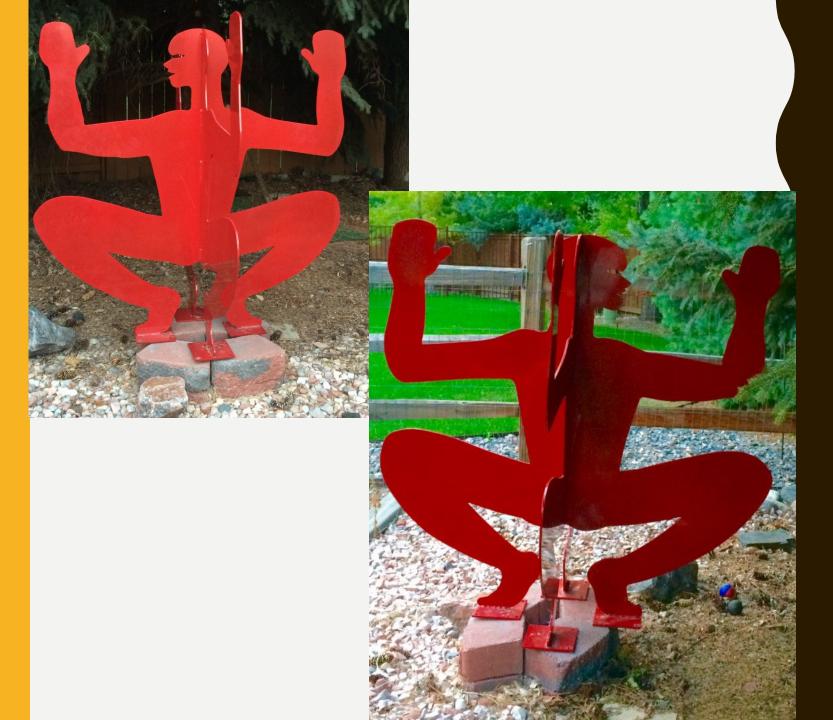

|
| If this piece is a replica or<br>duplicate, please provide the<br>edition, size, serial number, and<br>other locations where this piece is<br>available. Say N/A if not applicable. | Seize The Moment is a limited<br>Edition number of 24. It is only<br>available by Mike Dwyer<br>Sculptures                                                    |
| What equipment and supplies are needed to install this piece? Please include any unusual basing and/or anchoring requirements for this piece.                                       | It just needs tack welded to a<br>steel plate                                                                                                                 |



# MAN

| Description                                                                                                                                                                            | 'Man' is a sculpture created from symbols depicting human on Cave painting. The origin of the symbol goes back 5000 years and is part of our history of man on this earth. I have used the same symbol and given it a sense of motion and 3-dimension. I have tried to bring it off the walls and onto a tangible space. |
|----------------------------------------------------------------------------------------------------------------------------------------------------------------------------------------|-------------------------------------------------------------------------------------------------------