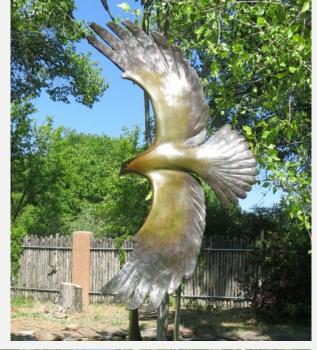

#### **ANGELICA**

| Description                                                                                                                                                             | ANGELICA<br>Angelica is a Pterophyllum, also known as the angelfish. Angelfish are one of the most popular aquarium fish who are known for their graceful swimming. The thought of creating an angelfish sculpture began the day I found the rock that is now the head of Angelica. As you can see, the body consists of a variety of materials such as gears, hubcaps and garage door springs. It was like putting a puzzle together while creating this sculpture as I looked for "just the right piece" to fit perfectly. |
|-------------------------------------------------------------------------------------------------------------------------------------------------------------------------|------------------------------------------------------------------------------------------------------------------------------------------------------------------------------------------------------------------------------------------------------------------------------------------------------------------------------------------------------------------------------------------------------------------------------------------------------------------------------------------------------------------------------|
| Dimensions                                                                                                                                                              | 93 x 96 x 16                                                                                                                                                                                                                                                                                                                                                                                                                                                                                                                 |
| Sale Price                                                                                                                                                              | \$5,500.00                                                                                                                                                                                                                                                                                                                                                                                                                                                                                                                   |
| Is a base included with your sculpture? Yes or no. If yes, what are the dimensions for the sculpture plus the base (width x height x length)?                           | Yes, dimensions above include the base                                                                                                                                                                                                                                                                                                                                                                                                                                                                                       |
| What is the weight of the sculpture in pounds?                                                                                                                          | 800                                                                                                                                                                                                                                                                                                                                                                                                                                                                                                                          |
| Medium of piece? Please note, if mixed media, all materials must be able to withstand Colorado outdoor weather conditions.                                              | Steel and Rock                                                                                                                                                                                                                                                                                                                                                                                                                                                                                                               |
| Year created?                                                                                                                                                           | 2019                                                                                                                                                                                                                                                                                                                                                                                                                                                                                                                         |
| If this piece is a replica or duplicate, please provide the edition, size, serial number, and other locations where this piece is available. Say N/A if not applicable. | There are two Angelica's available.<br>One is currently in Lawrence KS<br>One is currently in Springfield MO.<br>Both of the Angelica's are being submitted to other sculpture walks so we are not sure where they will be accepted.<br>They will not be submitted anywhere else in Colorado.                                                                                                                                                                                                                                |
| What equipment and supplies are needed to install this piece? Please include any unusual basing and/or anchoring requirements for this piece.                           | Forklift or 4 persons (man power)                                                                                                                                                                                                                                                                                                                                                                                                                                                                                            |