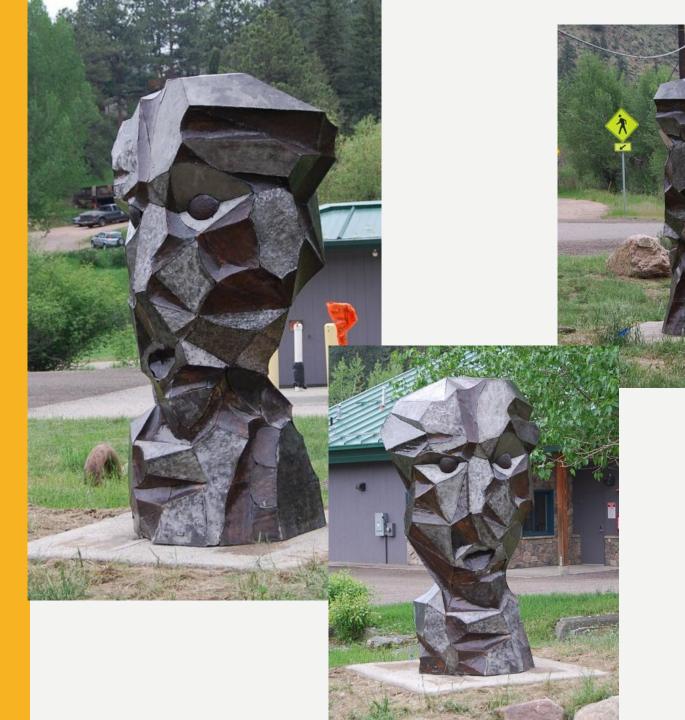

### EGO

| Description                                                                                                                                                                         | 69" H 35" W 36" L. Made out of mild steel. This sculpture represents my ego on the spot. Inspired by wood carvings, but instead of using a subtraction method that is used in stone or wood sculpture I work from a frame out using an additive technique. My emphasis with this piece is contrast. |
|-------------------------------------------------------------------------------------------------------------------------------------------------------------------------------------|-----------------------------------------------------------------------------------------------------------------------------------------------------------------------------------------------------------------------------------------------------------------------------------------------------|
| Dimensions                                                                                                                                                                          | 69 x 35 x 36                                                                                                                                                                                                                                                                                        |
| Sale Price                                                                                                                                                                          | \$4,500.00                                                                                                                                                                                                                                                                                          |
| Is a base included with your sculpture? Yes or no. If yes, what are the dimensions for the sculpture plus the base (width x height x length)?                                       | No. Attached mounting tabs                                                                                                                                                                                                                                                                          |
| What is the weight of the sculpture in pounds?                                                                                                                                      | approx. 60lbs                                                                                                                                                                                                                                                                                       |
| Medium of piece? Please note, if mixed media, all materials must be able to withstand Colorado outdoor weather conditions.                                                          | Reclaimed steel drums.                                                                                                                                                                                                                                                                              |
| Year created?                                                                                                                                                                       | 2013                                                                                                                                                                                                                                                                                                |
| If this piece is a replica or<br>duplicate, please provide the<br>edition, size, serial number, and<br>other locations where this piece is<br>available. Say N/A if not applicable. | n/a                                                                                                                                                                                                                                                                                                 |
| What equipment and supplies are needed to install this piece? Please include any unusual basing and/or anchoring requirements for this piece.                                       | Electricity on site. Either can be mounted by welding the attached tabs onto steel plate or drilled into concrete and secured with 1/2" concrete lags. I can install sculpture myself if need be.                                                                                                   |