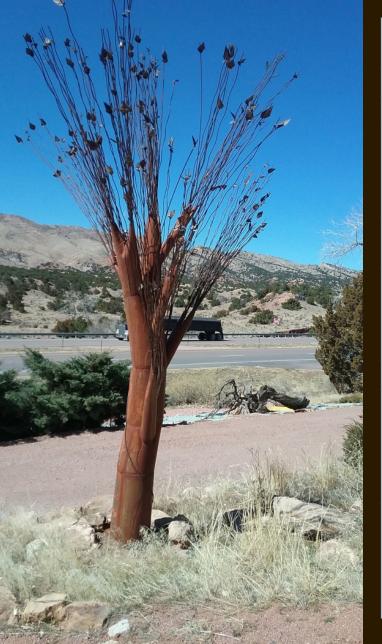

#### 'CLIMATE CHANGE IS A MYTH'

| Description                                                                                                                                                                            | "'Climate Change is a Myth' " is a bronze sculpture that was created using the lost wax mold making process.<br>br /> In her work, "'Climate Change is a Myth'", Allen uses hard-edged, but deteriorating cubes to construct a tree. The work represents what a man-made tree might look like after man has destroyed the natural ones that are left. It is meant to draw attention to environmental, and perhaps, political issues as well.<br>br /> |
|----------------------------------------------------------------------------------------------------------------------------------------------------------------------------------------|-------------------------------------------------------------------------------------------------------------------------------------------------------------------------------------------------------------------------------------------------------------------------------------------------------------------------------------------------------------------------------------------------------------------------------------------------------|
| Dimensions                                                                                                                                                                             | 18.5 x 17 x 18                                                                                                                                                                                                                                                                                                                                                                                                                                        |
| Sale Price                                                                                                                                                                             | \$1,500.00                                                                                                                                                                                                                                                                                                                                                                                                                                            |
| Is a base included with your sculpture? Yes or no. If yes, what are the dimensions for the sculpture plus the base (width x height x length)?                                          | Yes, 18 inch steel circle for base                                                                                                                                                                                                                                                                                                                                                                                                                    |
| What is the weight of the sculpture in pounds?                                                                                                                                         | 75 lbs.                                                                                                                                                                                                                                                                                                                                                                                                                                               |
| Medium of piece? Please note, if mixed media, all materials must be able to withstand Colorado outdoor weather conditions.                                                             | Bronze with steel base                                                                                                                                                                                                                                                                                                                                                                                                                                |
| Year created?                                                                                                                                                                          | 2018                                                                                                                                                                                                                                                                                                                                                                                                                                                  |
| If this piece is a replica or<br>duplicate, please provide the<br>edition, size, serial number, and<br>other locations where this<br>piece is available. Say N/A if not<br>applicable. | N/A                                                                                                                                                                                                                                                                                                                                                                                                                                                   |
| What equipment and supplies are needed to install this piece? Please include any unusual basing and/or anchoring requirements for this piece.                                          | Steel base needs to be tack welded to a pedestal.                                                                                                                                                                                                                                                                                                                                                                                                     |