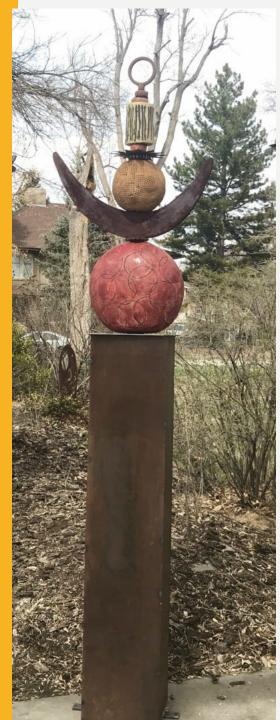

### **MOON TWIST**

| Description                                                                                                                                                             | Moon Twist is about how the force of gravity between the Sun and the Moon interacts on objects on Earth. |
|-------------------------------------------------------------------------------------------------------------------------------------------------------------------------|----------------------------------------------------------------------------------------------------------|
| Dimensions                                                                                                                                                              | 58 x -24 x -24                                                                                           |
| Sale Price                                                                                                                                                              | \$10,000.00                                                                                              |
| Is a base included with your sculpture? Yes or no. If yes, what are the dimensions for the sculpture plus the base (width x height x length)?                           | yes 24 inch diameter                                                                                     |
| What is the weight of the sculpture in pounds?                                                                                                                          | 70                                                                                                       |
| Medium of piece? Please<br>note, if mixed media, all<br>materials must be able to<br>withstand Colorado outdoor<br>weather conditions.                                  | Metallic Paint and aluminum                                                                              |
| Year created?                                                                                                                                                           | 2020                                                                                                     |
| If this piece is a replica or duplicate, please provide the edition, size, serial number, and other locations where this piece is available. Say N/A if not applicable. | N/A                                                                                                      |
| What equipment and supplies are needed to install this piece? Please include any unusual basing and/or anchoring requirements for this piece.                           | A hammer head drill and tap bolts                                                                        |