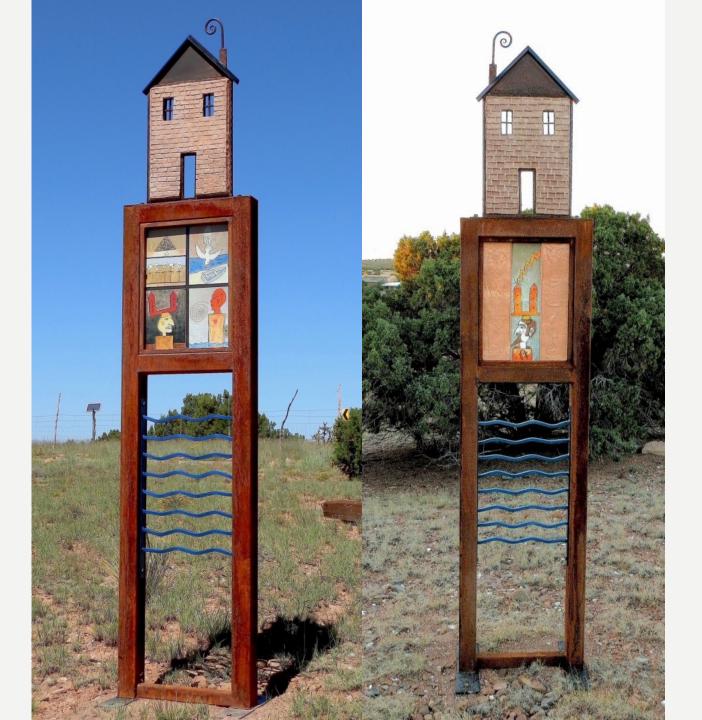

### FAMILY HISTORY

| Description                                                                                                                                                                            | Iron, ceramic image, cast concrete<br>br /> This is part of a series that dealt with family stories and myths.                                                                                                                                  |
|----------------------------------------------------------------------------------------------------------------------------------------------------------------------------------------|-------------------------------------------------------------------------------------------------------------------------------------------------------------------------------------------------------------------------------------------------|
| Dimensions                                                                                                                                                                             | 110 x 22 x 18                                                                                                                                                                                                                                   |
| Sale Price                                                                                                                                                                             | \$8,500.00                                                                                                                                                                                                                                      |
| Is a base included with your sculpture? Yes or no. If yes, what are the dimensions for the sculpture plus the base (width x height x length)?                                          | yes, 22" x 1/4" x 18"                                                                                                                                                                                                                           |
| What is the weight of the sculpture in pounds?                                                                                                                                         | 155 lbs.                                                                                                                                                                                                                                        |
| Medium of piece? Please note, if mixed media, all materials must be able to withstand Colorado outdoor weather conditions.                                                             | Iron, ceramic image, cast<br>concrete, paint                                                                                                                                                                                                    |
| Year created?                                                                                                                                                                          | 2017                                                                                                                                                                                                                                            |
| If this piece is a replica or<br>duplicate, please provide the<br>edition, size, serial number, and<br>other locations where this<br>piece is available. Say N/A if not<br>applicable. | N/A                                                                                                                                                                                                                                             |
| What equipment and supplies are needed to install this piece? Please include any unusual basing and/or anchoring requirements for this piece.                                          | It would be nice to have a ladder and one man to help but if needed I can do all install solo. Piece is modular so I can assemble all pieces, I would like to know if you are welding to a base or if I am drilling concrete for the anchorage. |