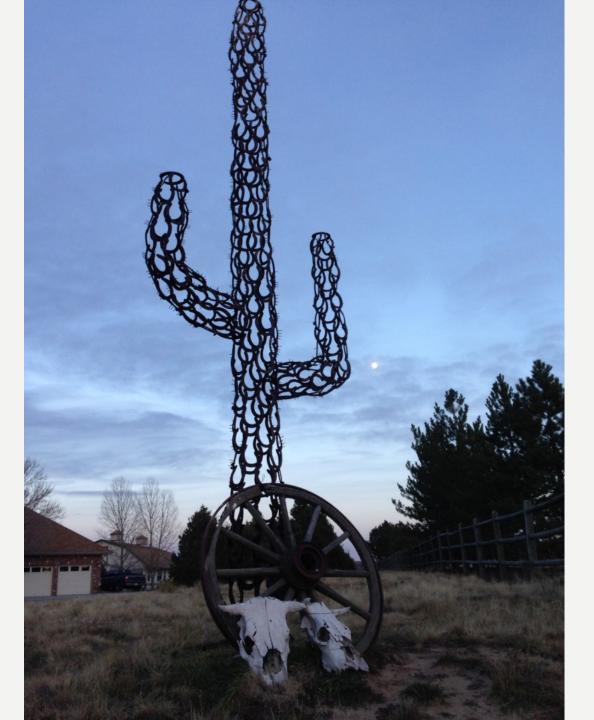

| 2020                                                                                                             |
| If this piece is a replica or duplicate, please provide the edition, size, serial number, and other locations where this piece is available. Say N/A if not applicable. | This is a one of a kind                                                                                          |
| What equipment and supplies are needed to install this piece? Please include any unusual basing and/or anchoring requirements for this piece.                           | The sculpture can be carried into any location. Then Redtail bolted to a concrete pad or welded to a metal plate |



# HORSESHOE SAGURO

| Description                                                                                                                                                             | My sculpture is made from recycled old, worn horseshoes. I weld hundreds of horseshoes together into the image or shape of a Saguro cactus, leaving most of the horseshoe nails in the old horseshoes to represent cactus quills                 |
|-------------------------------------------------------------------------------------------------------------------------------------------------------------------------|------------------------------------------------------------------------------------------------------------------------------------------------------------------------------------------------