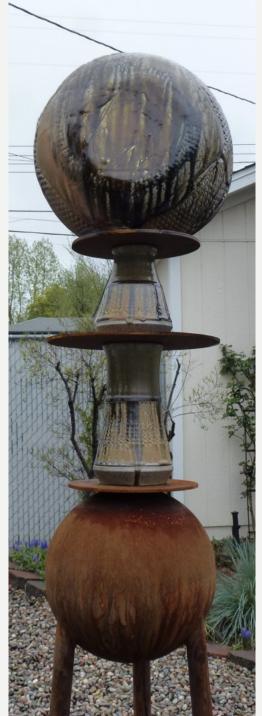

# JACOB'S LADDER

| with<br>re<br>en<br>f no |
|--------------------------|
| re<br>en<br>f no         |
| re<br>en<br>f no         |
| en<br>f no               |
| f no                     |
|                          |
|                          |
| iral                     |
|                          |
| so                       |
|                          |
| ially                    |
|                          |
|                          |
|                          |
| olor                     |
| on                       |
| blical<br>m he           |
| to                       |
| to<br>:he                |
| .iie                     |
|                          |
|                          |
|                          |
|                          |
|                          |
|                          |
|                          |
|                          |
|                          |
|                          |
|                          |
|                          |
|                          |
|                          |
|                          |
|                          |
|                          |
|                          |
|                          |
|                          |
|                          |
|                          |
| o<br>bl<br>m<br>t        |