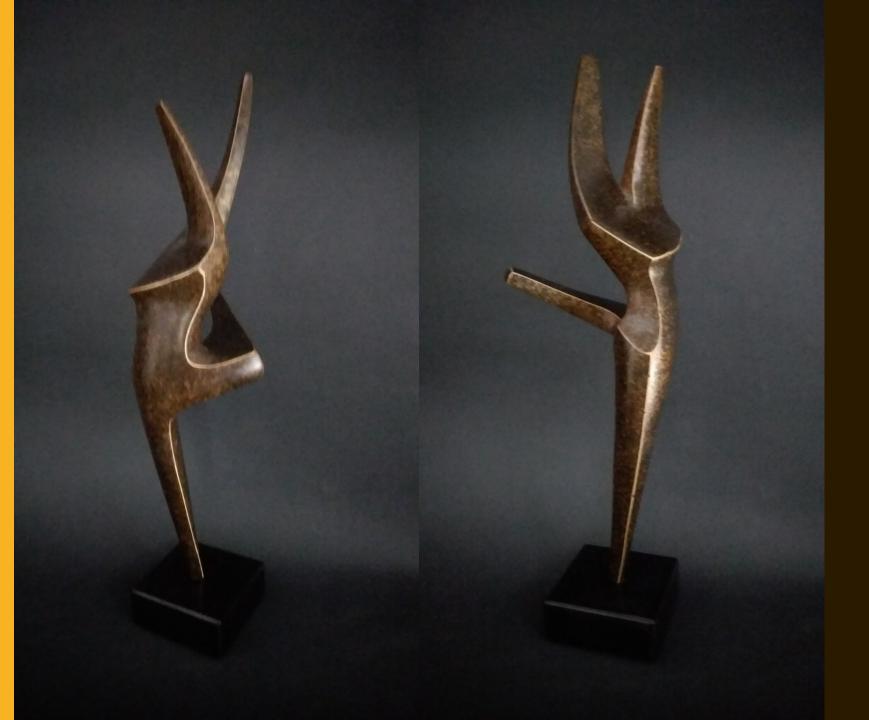

#### 'CLIMATE CHANGE IS A MYTH'

| Description                                                                                                                                                                            | "'Climate Change is a Myth' " is a bronze sculpture that was created using the lost wax mold making process.<br>br /> In her work, "'Climate Change is a Myth'", Allen uses hard-edged, but deteriorating cubes to construct a tree. The work represents what a man-made tree might look like after man has destroyed the natural ones that are left. It is meant to draw attention to environmental, and perhaps, political issues as well.<br>br /> |
|----------------------------------------------------------------------------------------------------------------------------------------------------------------------------------------|-------------------------------------------------------------------------------------------------------------------------------------------------------------------------------------------------------------------------------------------------------------------------------------------------------------------------------------------------------------------------------------------------------------------------------------------------------|
| Dimensions                                                                                                                                                                             | 18.5 x 17 x 18                                                                                                                                                                                                                                                                                                                                                                                                                                        |
| Sale Price                                                                                                                                                                             | \$1,500.00                                                                                                                                                                                                                                                                                                                                                                                                                                            |
| Is a base included with your sculpture? Yes or no. If yes, what are the dimensions for the sculpture plus the base (width x height x length)?                                          | Yes, 18 inch steel circle for base                                                                                                                                                                                                                                                                                                                                                                                                                    |
| What is the weight of the sculpture in pounds?                                                                                                                                         | 75 lbs.                                                                                                                                                                                                                                                                                                                                                                                                                                               |
| Medium of piece? Please note, if mixed media, all materials must be able to withstand Colorado outdoor weather conditions.                                                             | Bronze with steel base                                                                                                                                                                                                                                                                                                                                                                                                                                |
| Year created?                                                                                                                                                                          | 2018                                                                                                                                                                                                                                                                                                                                                                                                                                                  |
| If this piece is a replica or<br>duplicate, please provide the<br>edition, size, serial number, and<br>other locations where this<br>piece is available. Say N/A if not<br>applicable. | N/A                                                                                                                                                                                                                                                                                                                                                                                                                                                   |
| What equipment and supplies are needed to install this piece? Please include any unusual basing and/or anchoring requirements for this piece.                                          | Steel base needs to be tack welded to a pedestal.                                                                                                                                                                                                                                                                                                                                                                                                     |