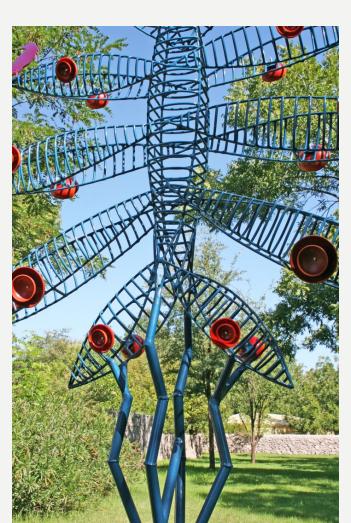

is piece is a replica or duplicate, please provide the edition, size, serial number, and other locations where this piece is available. Say N/A if not applicable. | no                                                                                                                                                                                                                                  |
| What equipment and supplies are needed to install this piece? Please include any unusual basing and/or anchoring requirements for this piece.                           | drill to sink anchors into c                                                                                                                                                                                                        |





# DESERT TREE OF LIFE

| Description                                                                                                                                                             | This tree form is inspired by desert foliage and the folk art that symbolize the connectedness of all living creatures. Welded steel with multi-colored powder coat. |
|-------------------------------------------------------------------------------------------------------------------------------------------------------------------------|----------------------------------------------------------------------------------------------------------------------------------------------------------------------|
| Dimensions