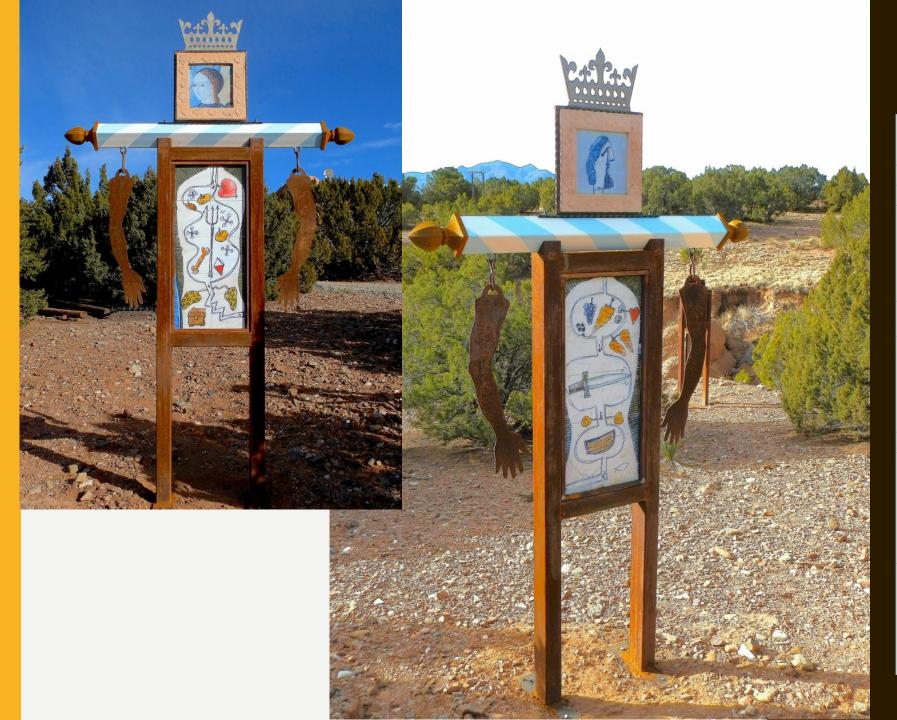

# KING & QUEEN

| Description                                                                                                                                                                            | Part of an historical series that dealt with male/female relationships.                                                    |
|----------------------------------------------------------------------------------------------------------------------------------------------------------------------------------------|----------------------------------------------------------------------------------------------------------------------------|
| Dimensions                                                                                                                                                                             | 105 x 62 x 16                                                                                                              |
| Sale Price                                                                                                                                                                             | \$9,200.00                                                                                                                 |
| Is a base included with your sculpture? Yes or no. If yes, what are the dimensions for the sculpture plus the base (width x height x length)?                                          | yes, 24" x 1/4" x 18"                                                                                                      |
| What is the weight of the sculpture in pounds?                                                                                                                                         | 165                                                                                                                        |
| Medium of piece? Please note, if mixed media, all materials must be able to withstand Colorado outdoor weather conditions.                                                             | iron, ceramic image, cast<br>concrete, paint                                                                               |
| Year created?                                                                                                                                                                          | 2017                                                                                                                       |
| If this piece is a replica or<br>duplicate, please provide the<br>edition, size, serial number, and<br>other locations where this<br>piece is available. Say N/A if not<br>applicable. | N/A                                                                                                                        |
| What equipment and supplies are needed to install this piece? Please include any unusual basing and/or anchoring requirements for this piece.                                          | Piece can be bolted down or<br>welded to a base, I can install<br>solo but nice if I have one man<br>to help and a ladder. |