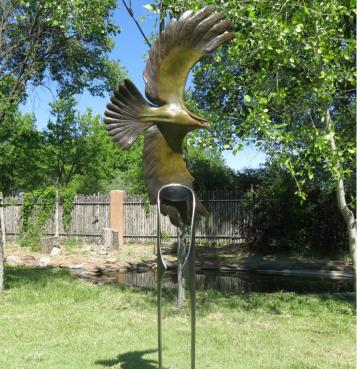

#### **ANGELICA**

| Description                                                                                                                                                             | ANGELICA<br>Angelica is a Pterophyllum, also known as the angelfish. Angelfish are one of the most popular aquarium fish who are known for their graceful swimming. The thought of creating an angelfish sculpture began the day I found the rock that is now the head of Angelica. As you can see, the body consists of a variety of materials such as gears, hubcaps and garage door springs. It was like putting a puzzle together while creating this sculpture as I looked for "just the right piece" to fit perfectly. |
|-------------------------------------------------------------------------------------------------------------------------------------------------------------------------|------------------------------------------------------------------------------------------------------------------------------------------------------------------------------------------------------------------------------------------------------------------------------------------------------------------------------------------------------------------------------------------------------------------------------------------------------------------------------------------------------------------------------|
| Dimensions                                                                                                                                                              | 93 x 96 x 16                                                                                                                                                                                                                                                                                                                                                                                                                                                                                                                 |
| Sale Price                                                                                                                                                              | \$5,500.00                                                                                                                                                                                                                                                                                                                                                                                                                                                                                                                   |
| Is a base included with your sculpture? Yes or no. If yes, what are the dimensions for the sculpture plus the base (width x height x length)?                           | Yes, dimensions above include the base                                                                                                                                                                                                                                                                                                                                                                                                                                                                                       |
| What is the weight of the sculpture in pounds?                                                                                                                          | 800                                                                                                                                                                                                                                                                                                                                                                                                                                                                                                                          |
| Medium of piece? Please note, if mixed media, all materials must be able to withstand Colorado outdoor weather conditions.                                              | Steel and Rock                                                                                                                                                                                                                                                                                                                                                                                                                                                                                                               |
| Year created?                                                                                                                                                           | 2019                                                                                                                                                                                                                                                                                                                                                                                                                                                                                                                         |
| If this piece is a replica or duplicate, please provide the edition, size, serial number, and other locations where this piece is available. Say N/A if not applicable. | There are two Angelica's available.<br>One is currently in Lawrence KS<br>One is currently in Springfield MO.<br>Both of the Angelica's are being submitted to other sculpture walks so we are not sure where they will be accepted.<br>They will not be submitted anywhere else in Colorado.                                                                                                                                                                                                                                |
| What equipment and supplies are needed to install this piece? Please include any unusual basing and/or anchoring requirements for this piece.                           | Forklift or 4 persons (man power)                                                                                                                                                                                                                                                                                                                                                                                                                                                                                            |