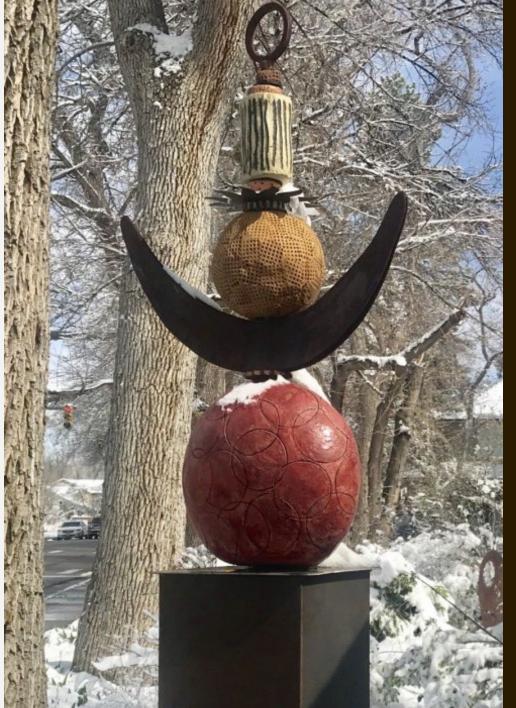

### **MOON TWIST**

| Description                                                                                                                                                             | Moon Twist is about how the force of gravity between the Sun and the Moon interacts on objects on Earth. |
|-------------------------------------------------------------------------------------------------------------------------------------------------------------------------|----------------------------------------------------------------------------------------------------------|
| Dimensions                                                                                                                                                              | 58 x -24 x -24                                                                                           |
| Sale Price                                                                                                                                                              | \$10,000.00                                                                                              |
| Is a base included with your sculpture? Yes or no. If yes, what are the dimensions for the sculpture plus the base (width x height x length)?                           | yes 24 inch diameter                                                                                     |
| What is the weight of the sculpture in pounds?                                                                                                                          | 70                                                                                                       |
| Medium of piece? Please<br>note, if mixed media, all<br>materials must be able to<br>withstand Colorado outdoor<br>weather conditions.                                  | Metallic Paint and aluminum                                                                              |
| Year created?                                                                                                                                                           | 2020                                                                                                     |
| If this piece is a replica or duplicate, please provide the edition, size, serial number, and other locations where this piece is available. Say N/A if not applicable. | N/A                                                                                                      |
| What equipment and supplies are needed to install this piece? Please include any unusual basing and/or anchoring requirements for this piece.                           | A hammer head drill and tap bolts                                                                        |