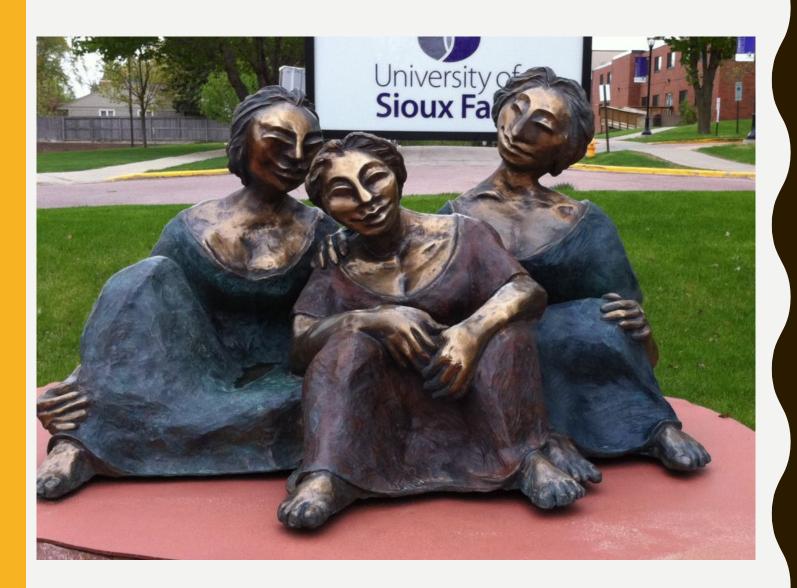

|
| What equipment and supplies are needed to install this piece? Please include any unusual basing and/or anchoring requirements for this piece.                                          | This sculpture has Bolt provisions as well as tabs to weld on to metal                                                                                                                                                                                                                                                   |



# CHAT

| Description                                                                                                                                                             | 3 girlfriends sharing the events of their day                            |
|-------------------------------------------------------------------------------------------------------------------------------------------------------------------------|--------------------------------------------------------------------------|
| Dimensions                                                                                                                                                              | 48 × 48 × 48                                                             |
| Sale Price