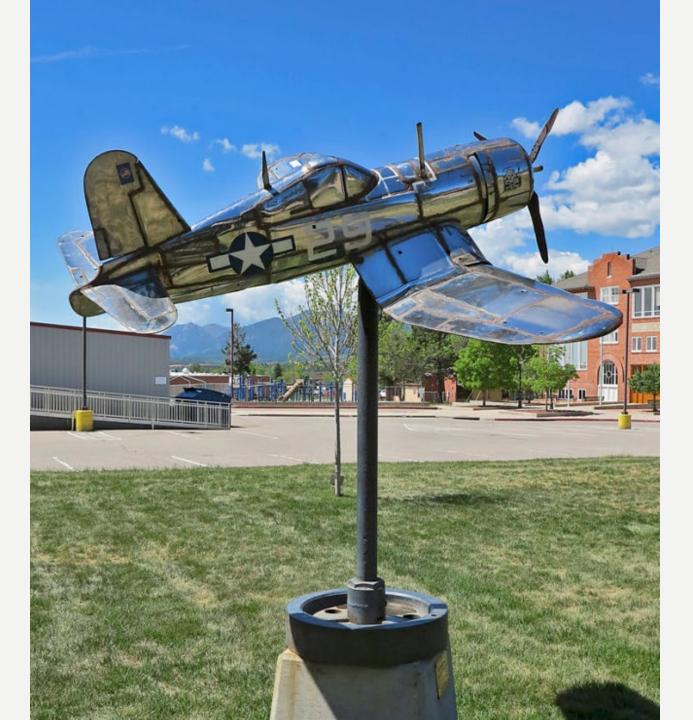

|
| What equipment and supplies are needed to install this piece? Please include any unusual basing and/or anchoring requirements for this piece.                                          | The sculpture is welded to 3 circular steel plates. Each 5" diameter plate has two 5/8" holes to use with concrete anchors. The sculpture can be bolted down to an existing concrete surface large enough to accommodate the artwork's 98" x 98" footprint. A masonry drill and 3/8" masonry anchors are required. Unloading and assembly of the sculpture's sections will require 2 workers. |



### F4U CORSAIR

| Description                                                                                                                                                                         | F4U Corsair is a warbird replica made from chrome car bumpers                                     |
|-------------------------------------------------------------------------------------------------------------------------------------------------------------------------------------|---------------------------------------------------------------------------------------------------|
| Dimensions                                                                                                                                                                          | 120 x 108 x 60