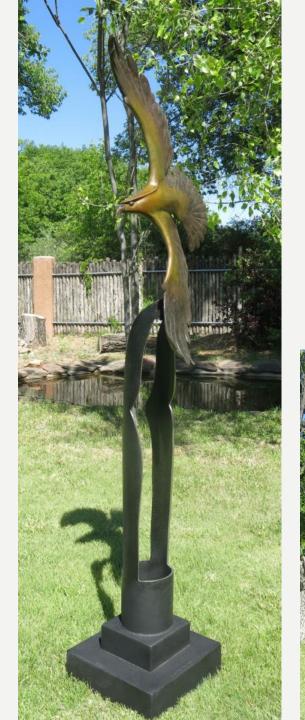

| mild steel/ found objects                                          |
| Year created?                                                                                                                                                           | 2015                                                               |
| If this piece is a replica or duplicate, please provide the edition, size, serial number, and other locations where this piece is available. Say N/A if not applicable. | edition of three                                                   |
| What equipment and supplies are needed to install this piece? Please include any unusual basing and/or anchoring requirements for this piece.                           | several men can handle ok base can<br>be welded or bolted in plsce |







# WINGS OF FREEDOM

| Description                                                                                                                                                             | Flying Eagle                                              |
|-------------------------------------------------------------------------------------------------------------------------------------------------------------------------|-----------------------------------------------------------|
| Dimensions                                                                                                                                                              | 80 x 19 x 14                                              |
| Sale Price