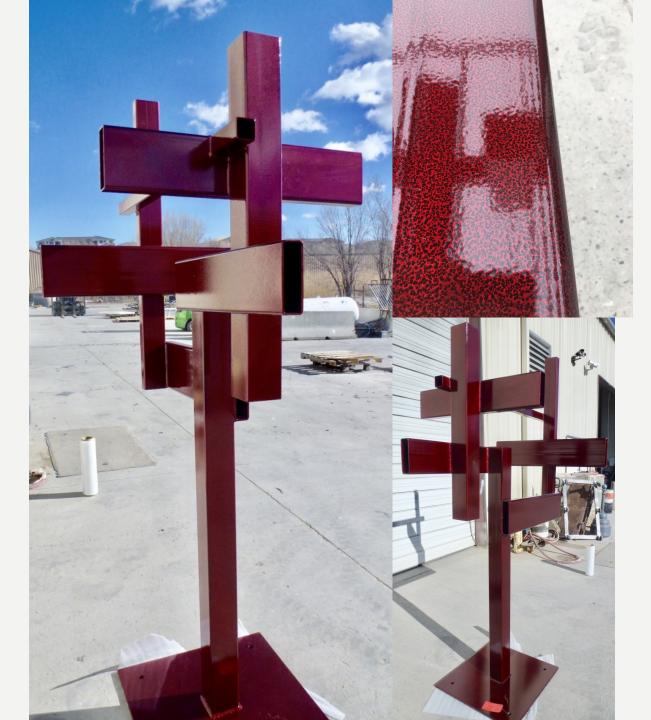

### TIMELESS

| Description                                                                                                                                                             | Timeless is about visually moving the eyes in and out and around - it visually represents continual infinity |
|-------------------------------------------------------------------------------------------------------------------------------------------------------------------------|--------------------------------------------------------------------------------------------------------------|
| Dimensions                                                                                                                                                              | 72 x -26 x 18                                                                                                |
| Sale Price                                                                                                                                                              | \$10,000.00                                                                                                  |
| Is a base included with your sculpture? Yes or no. If yes, what are the dimensions for the sculpture plus the base (width x height x length)?                           | yes 18 inches in organic shape                                                                               |
| What is the weight of the sculpture in pounds?                                                                                                                          | 65                                                                                                           |
| Medium of piece? Please note, if mixed media, all materials must be able to withstand Colorado outdoor weather conditions.                                              | Iron                                                                                                         |
| Year created?                                                                                                                                                           | 2020                                                                                                         |
| If this piece is a replica or duplicate, please provide the edition, size, serial number, and other locations where this piece is available. Say N/A if not applicable. | N/A                                                                                                          |
| What equipment and supplies are needed to install this piece? Please include any unusual basing and/or anchoring requirements for this piece.                           | A Hammer head drill and Tap<br>bolts                                                                         |