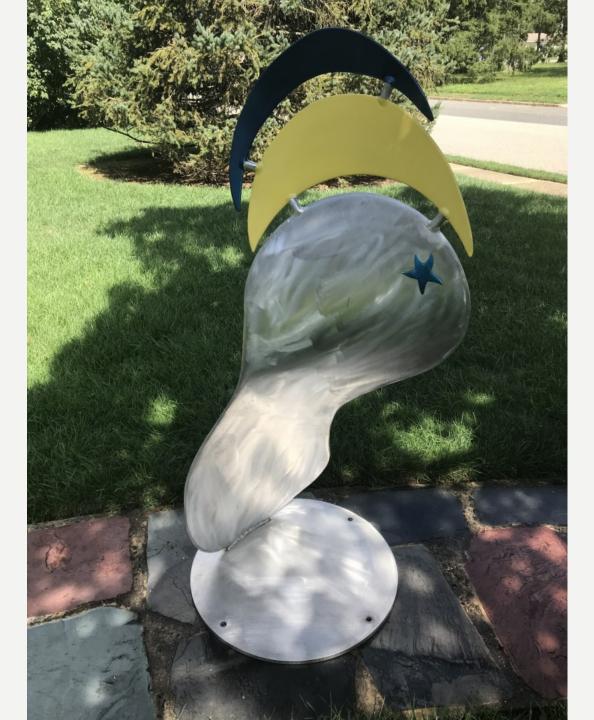

### **MOON TWIST**

| Description                                                                                                                                                             | Moon Twist is about how the force of gravity between the Sun and the Moon interacts on objects on Earth. |
|-------------------------------------------------------------------------------------------------------------------------------------------------------------------------|----------------------------------------------------------------------------------------------------------|
| Dimensions                                                                                                                                                              | 58 x -24 x -24                                                                                           |
| Sale Price                                                                                                                                                              | \$10,000.00                                                                                              |
| Is a base included with your sculpture? Yes or no. If yes, what are the dimensions for the sculpture plus the base (width x height x length)?                           | yes 24 inch diameter                                                                                     |
| What is the weight of the sculpture in pounds?                                                                                                                          | 70                                                                                                       |
| Medium of piece? Please<br>note, if mixed media, all<br>materials must be able to<br>withstand Colorado outdoor<br>weather conditions.                                  | Metallic Paint and aluminum                                                                              |
| Year created?                                                                                                                                                           | 2020                                                                                                     |
| If this piece is a replica or duplicate, please provide the edition, size, serial number, and other locations where this piece is available. Say N/A if not applicable. | N/A                                                                                                      |
| What equipment and supplies are needed to install this piece? Please include any unusual basing and/or anchoring requirements for this piece.                           | A hammer head drill and tap bolts                                                                        |