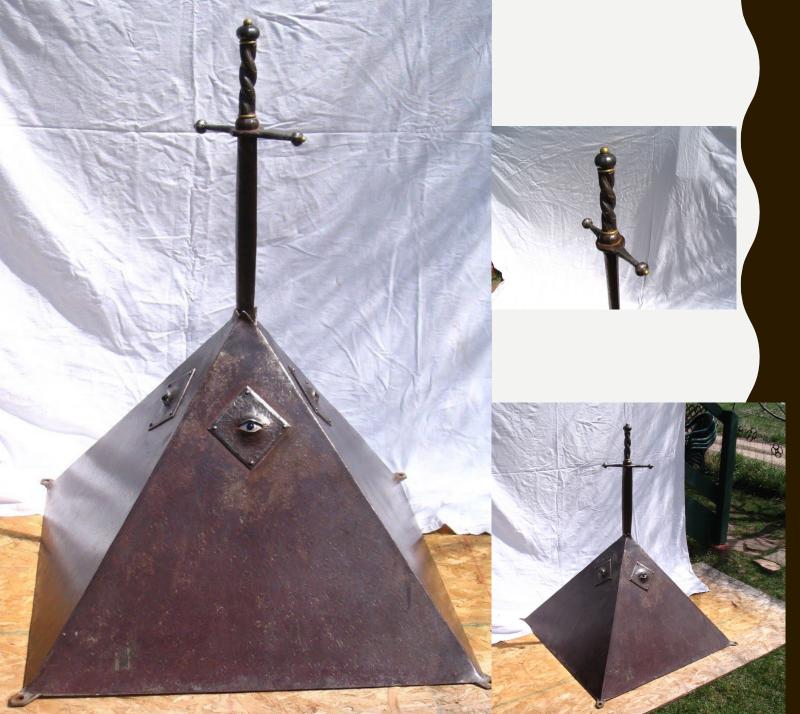

|
| What equipment and supplies are needed to install this piece? Please include any unusual basing and/or anchoring requirements for this piece.                           | Mahina may be welded to a steel plate and/or bolted down into concrete. Mahina can be lifted and moved by several strong people working together, but if you have a forklift or skidsteer, that is always helpful. Mahina is made from durable materials and has been exhibited in many outdoor CO art                                                                                                                                                                                                                                                                             |

shows.



# KINGMAKER

| Description                                                                                                                                                             | A Steel Pyramid with heavy iron sword sticking out of the top. The Pyramid has 4 all seeing eyes made from colored glass and stainless steel, one on each face. The sword is attached to a spring on the inside so that it appears to be loose. This sculpture is modeled after the "Sword in the Stone" legend. I originally created it as a response to vandalism. This piece gives would be vandals an outlet for all of their excess energy. They can pull on the sword all day long but it is not coming out. Unless they are King Arthur. Has a weird attraction to small kids. |
|--------------------------------------------