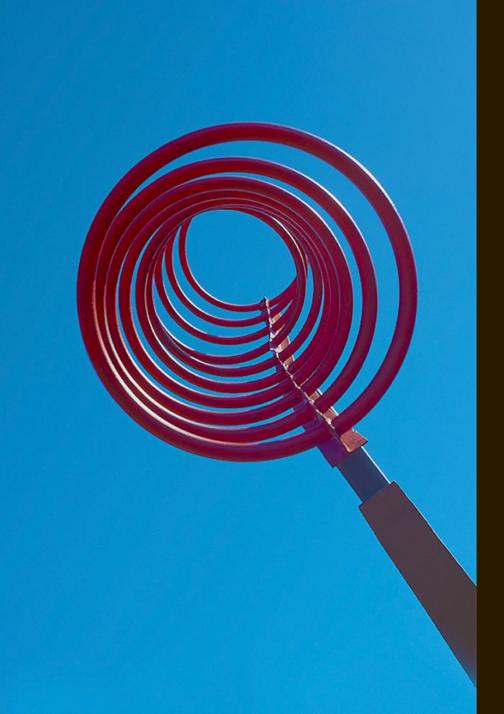

### TIMELESS

| Description                                                                                                                                                             | Timeless is about visually moving the eyes in and out and around - it visually represents continual infinity |
|-------------------------------------------------------------------------------------------------------------------------------------------------------------------------|--------------------------------------------------------------------------------------------------------------|
| Dimensions                                                                                                                                                              | 72 x -26 x 18                                                                                                |
| Sale Price                                                                                                                                                              | \$10,000.00                                                                                                  |
| Is a base included with your sculpture? Yes or no. If yes, what are the dimensions for the sculpture plus the base (width x height x length)?                           | yes 18 inches in organic shape                                                                               |
| What is the weight of the sculpture in pounds?                                                                                                                          | 65                                                                                                           |
| Medium of piece? Please note, if mixed media, all materials must be able to withstand Colorado outdoor weather conditions.                                              | Iron                                                                                                         |
| Year created?                                                                                                                                                           | 2020                                                                                                         |
| If this piece is a replica or duplicate, please provide the edition, size, serial number, and other locations where this piece is available. Say N/A if not applicable. | N/A                                                                                                          |
| What equipment and supplies are needed to install this piece? Please include any unusual basing and/or anchoring requirements for this piece.                           | A Hammer head drill and Tap<br>bolts                                                                         |