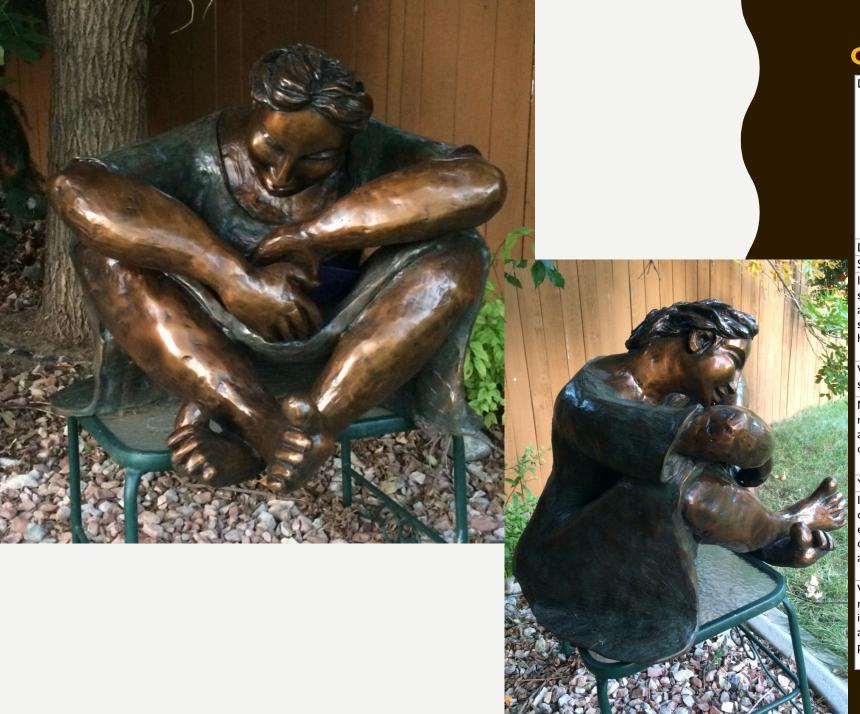

# KING & QUEEN

| Description                                                                                                                                                                            | Part of an historical series that dealt with male/female relationships.                                                    |
|----------------------------------------------------------------------------------------------------------------------------------------------------------------------------------------|----------------------------------------------------------------------------------------------------------------------------|
| Dimensions                                                                                                                                                                             | 105 x 62 x 16                                                                                                              |
| Sale Price                                                                                                                                                                             | \$9,200.00                                                                                                                 |
| Is a base included with your sculpture? Yes or no. If yes, what are the dimensions for the sculpture plus the base (width x height x length)?                                          | yes, 24" x 1/4" x 18"                                                                                                      |
| What is the weight of the sculpture in pounds?                                                                                                                                         | 165                                                                                                                        |
| Medium of piece? Please note, if mixed media, all materials must be able to withstand Colorado outdoor weather conditions.                                                             | iron, ceramic image, cast<br>concrete, paint                                                                               |
| Year created?                                                                                                                                                                          | 2017                                                                                                                       |
| If this piece is a replica or<br>duplicate, please provide the<br>edition, size, serial number, and<br>other locations where this<br>piece is available. Say N/A if not<br>applicable. | N/A                                                                                                                        |
| What equipment and supplies are needed to install this piece? Please include any unusual basing and/or anchoring requirements for this piece.                                          | Piece can be bolted down or<br>welded to a base, I can install<br>solo but nice if I have one man<br>to help and a ladder. |

# **DREAMERS**

| Description                                                                                                                                                                               | Part of a series that explores the historical relationship between men & women.                                                                                                                                           |
|-------------------------------------------------------------------------------------------------------------------------------------------------------------------------------------------|---------------------------------------------------------------------------------------------------------------------------------------------------------------------------------------------------------------------------|
| Dimensions                                                                                                                                                                                | 120 x 52 x 18                                                                                                                                                                                                             |
| Sale Price                                                                                                                                                                                | \$9,200.00                                                                                                                                                                                                                |
| Is a base included with your sculpture? Yes or no. If yes, what are the dimensions for the sculpture plus the base (width x height x length)?                                             | Yes, 24" x 1/4" x 18"                                                                                                                                                                                                     |
| What is the weight of the sculpture in pounds?                                                                                                                                            | 185                                                                                                                                                                                                                       |
| Medium of piece? Please<br>note, if mixed media, all<br>materials must be able to<br>withstand Colorado<br>outdoor weather<br>conditions.                                                 | iron, ceramic image, paint                                                                                                                                                                                                |
| Year created?                                                                                                                                                                             | 2018                                                                                                                                                                                                                      |
| If this piece is a replica or<br>duplicate, please provide<br>the edition, size, serial<br>number, and other<br>locations where this piece<br>is available. Say N/A if not<br>applicable. | N/A                                                                                                                                                                                                                       |
| What equipment and supplies are needed to install this piece? Please include any unusual basing and/or anchoring requirements for this piece.                                             | Iron base can be bolted or<br>welded in place, I can<br>install solo but nice to have<br>one person help, a ladder<br>is handy also. I need to<br>know if I'm bolting down<br>to concrete or you are<br>welding in place. |