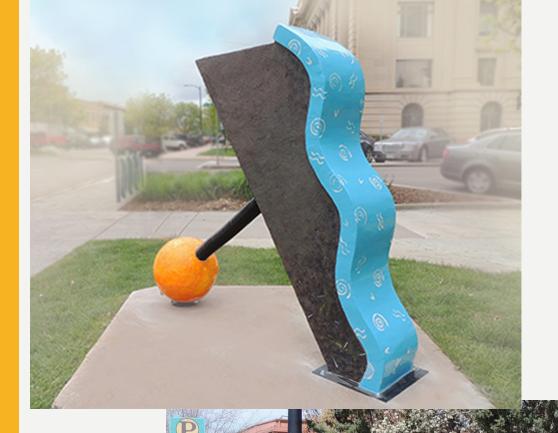

# ALL NATURAL

| Description                                                                                                                                                                         | An interpretation of natural evaporative action, rainfall and cloud formation and condensation, suggesting that we understand and become caring good stewards of our natural resources and share them from Denver to Denmark, Roswell to Rowanda. |
|-------------------------------------------------------------------------------------------------------------------------------------------------------------------------------------|---------------------------------------------------------------------------------------------------------------------------------------------------------------------------------------------------------------------------------------------------|
| Dimensions                                                                                                                                                                          | 24 x 36 x -10                                                                                                                                                                                                                                     |
| Sale Price                                                                                                                                                                          | \$9,000.00                                                                                                                                                                                                                                        |
| Is a base included with your sculpture? Yes or no. If yes, what are the dimensions for the sculpture plus the base (width x height x length)?                                       | Yes, $12$ "w $\times$ 36"long $\times$ $1/2$ " thick                                                                                                                                                                                              |
| What is the weight of the sculpture in pounds?                                                                                                                                      | 100 lbs                                                                                                                                                                                                                                           |
| Medium of piece? Please note, if mixed media, all materials must be able to withstand Colorado outdoor weather conditions.                                                          | metal, plex, concrete covered foam, paint                                                                                                                                                                                                         |
| Year created?                                                                                                                                                                       | 2020                                                                                                                                                                                                                                              |
| If this piece is a replica or<br>duplicate, please provide the<br>edition, size, serial number, and<br>other locations where this piece is<br>available. Say N/A if not applicable. | N/A                                                                                                                                                                                                                                               |
| What equipment and supplies are needed to install this piece? Please include any unusual basing and/or anchoring requirements for this piece.                                       | just 2 guys, expansion bolts or welding                                                                                                                                                                                                           |