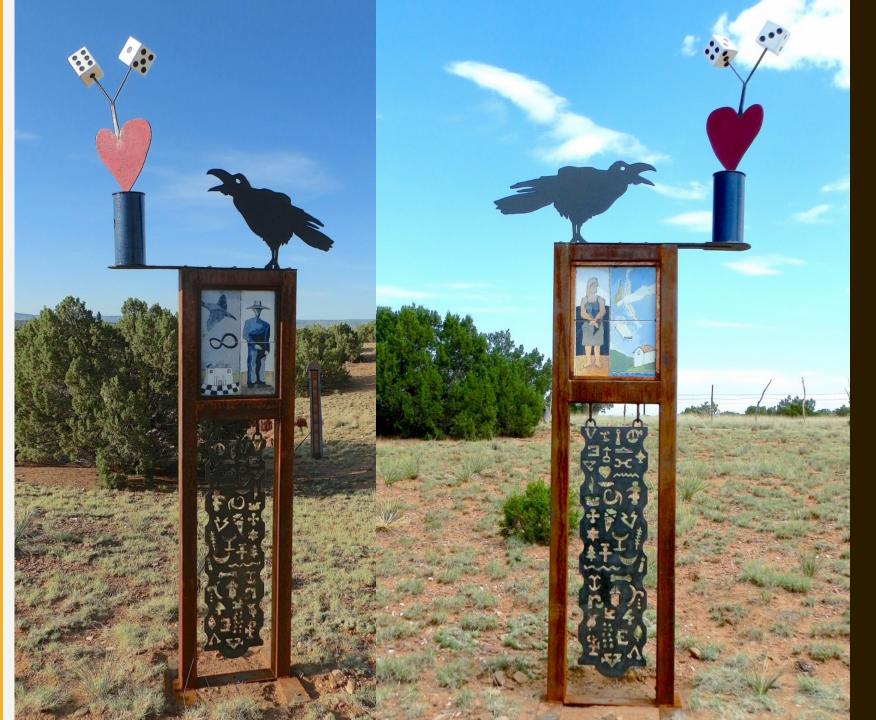

# **DREAMERS**

| Description                                                                                                                                                                               | Part of a series that explores the historical relationship between men & women.                                                                                                                                           |
|-------------------------------------------------------------------------------------------------------------------------------------------------------------------------------------------|---------------------------------------------------------------------------------------------------------------------------------------------------------------------------------------------------------------------------|
| Dimensions                                                                                                                                                                                | 120 x 52 x 18                                                                                                                                                                                                             |
| Sale Price                                                                                                                                                                                | \$9,200.00                                                                                                                                                                                                                |
| Is a base included with your sculpture? Yes or no. If yes, what are the dimensions for the sculpture plus the base (width x height x length)?                                             | Yes, 24" x 1/4" x 18"                                                                                                                                                                                                     |
| What is the weight of the sculpture in pounds?                                                                                                                                            | 185                                                                                                                                                                                                                       |
| Medium of piece? Please<br>note, if mixed media, all<br>materials must be able to<br>withstand Colorado<br>outdoor weather<br>conditions.                                                 | iron, ceramic image, paint                                                                                                                                                                                                |
| Year created?                                                                                                                                                                             | 2018                                                                                                                                                                                                                      |
| If this piece is a replica or<br>duplicate, please provide<br>the edition, size, serial<br>number, and other<br>locations where this piece<br>is available. Say N/A if not<br>applicable. | N/A                                                                                                                                                                                                                       |
| What equipment and supplies are needed to install this piece? Please include any unusual basing and/or anchoring requirements for this piece.                                             | Iron base can be bolted or<br>welded in place, I can<br>install solo but nice to have<br>one person help, a ladder<br>is handy also. I need to<br>know if I'm bolting down<br>to concrete or you are<br>welding in place. |