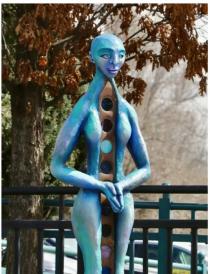

# DOPPELGANGER SENTINELS

| Description                                                                                                                                                             | DOPPELGANGER SENTINELS<br>These sculptures are exact doubles, twins. They are sentinels: soldiers, guards, guardians, defenders. Their job is to stand and keep watch. We painted the sculptures blue because of what the color blue represents. Blue has depth and stability. It symbolizes trust, loyalty, wisdom, confidence, intelligence, faith and truth. Those traits are very important, they are even more important in a person who holds the responsibility of defending and keeping watch over others.<br> |
|-------------------------------------------------------------------------------------------------------------------------------------------------------------------------|------------------------------------------------------------------------------------------------------------------------------------------------------------------------------------------------------------------------------------------------------------------------------------------------------------------------------------------------------------------------------------------------------------------------------------------------------------------------------------------------------------------------|
| Dimensions                                                                                                                                                              | 84 x 22 x 4                                                                                                                                                                                                                                                                                                                                                                                                                                                                                                            |
| Sale Price                                                                                                                                                              | \$6,000.00                                                                                                                                                                                                                                                                                                                                                                                                                                                                                                             |
| Is a base included with your sculpture? Yes or no. If yes, what are the dimensions for the sculpture plus the base (width x height x length)?                           | A 20"x24"base plate is included on each sculpture                                                                                                                                                                                                                                                                                                                                                                                                                                                                      |
| What is the weight of the sculpture in pounds?                                                                                                                          | 400                                                                                                                                                                                                                                                                                                                                                                                                                                                                                                                    |
| Medium of piece? Please note, if mixed media, all materials must be able to withstand Colorado outdoor weather conditions.                                              | Steel                                                                                                                                                                                                                                                                                                                                                                                                                                                                                                                  |
| Year created?                                                                                                                                                           | 2016                                                                                                                                                                                                                                                                                                                                                                                                                                                                                                                   |
| If this piece is a replica or duplicate, please provide the edition, size, serial number, and other locations where this piece is available. Say N/A if not applicable. | N/A                                                                                                                                                                                                                                                                                                                                                                                                                                                                                                                    |
| What equipment and supplies are needed to install this piece? Please include any unusual basing and/or anchoring requirements for this piece.                           | Man power possibly. Joe can do handle these sculptures on his own.                                                                                                                                                                                                                                                                                                                                                                                                                                                     |