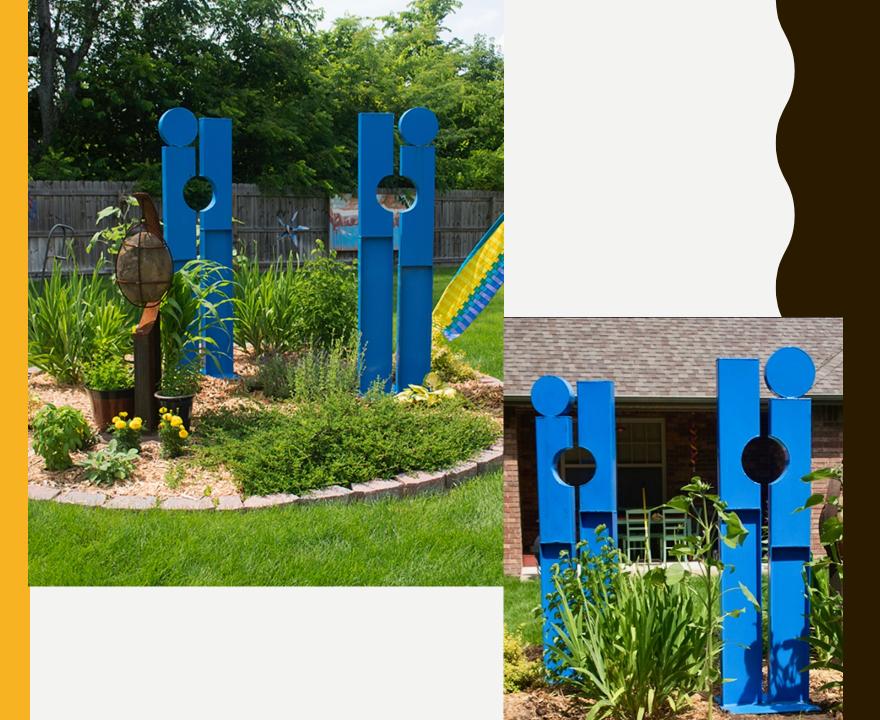

# DOPPELGANGER SENTINELS

| Description                                                                                                                                                             | DOPPELGANGER SENTINELS<br>These sculptures are exact doubles, twins. They are sentinels: soldiers, guards, guardians, defenders. Their job is to stand and keep watch. We painted the sculptures blue because of what the color blue represents. Blue has depth and stability. It symbolizes trust, loyalty, wisdom, confidence, intelligence, faith and truth. Those traits are very important, they are even more important in a person who holds the responsibility of defending and keeping watch over others.<br> |
|-------------------------------------------------------------------------------------------------------------------------------------------------------------------------|------------------------------------------------------------------------------------------------------------------------------------------------------------------------------------------------------------------------------------------------------------------------------------------------------------------------------------------------------------------------------------------------------------------------------------------------------------------------------------------------------------------------|
| Dimensions                                                                                                                                                              | 84 x 22 x 4                                                                                                                                                                                                                                                                                                                                                                                                                                                                                                            |
| Sale Price                                                                                                                                                              | \$6,000.00                                                                                                                                                                                                                                                                                                                                                                                                                                                                                                             |
| Is a base included with your sculpture? Yes or no. If yes, what are the dimensions for the sculpture plus the base (width x height x length)?                           | A 20"x24"base plate is included on each sculpture                                                                                                                                                                                                                                                                                                                                                                                                                                                                      |
| What is the weight of the sculpture in pounds?                                                                                                                          | 400                                                                                                                                                                                                                                                                                                                                                                                                                                                                                                                    |
| Medium of piece? Please note, if mixed media, all materials must be able to withstand Colorado outdoor weather conditions.                                              | Steel                                                                                                                                                                                                                                                                                                                                                                                                                                                                                                                  |
| Year created?                                                                                                                                                           | 2016                                                                                                                                                                                                                                                                                                                                                                                                                                                                                                                   |
| If this piece is a replica or duplicate, please provide the edition, size, serial number, and other locations where this piece is available. Say N/A if not applicable. | N/A                                                                                                                                                                                                                                                                                                                                                                                                                                                                                                                    |
| What equipment and supplies are needed to install this piece? Please include any unusual basing and/or anchoring requirements for this piece.                           | Man power possibly. Joe can do handle these sculptures on his own.                                                                                                                                                                                                                                                                                                                                                                                                                                                     |