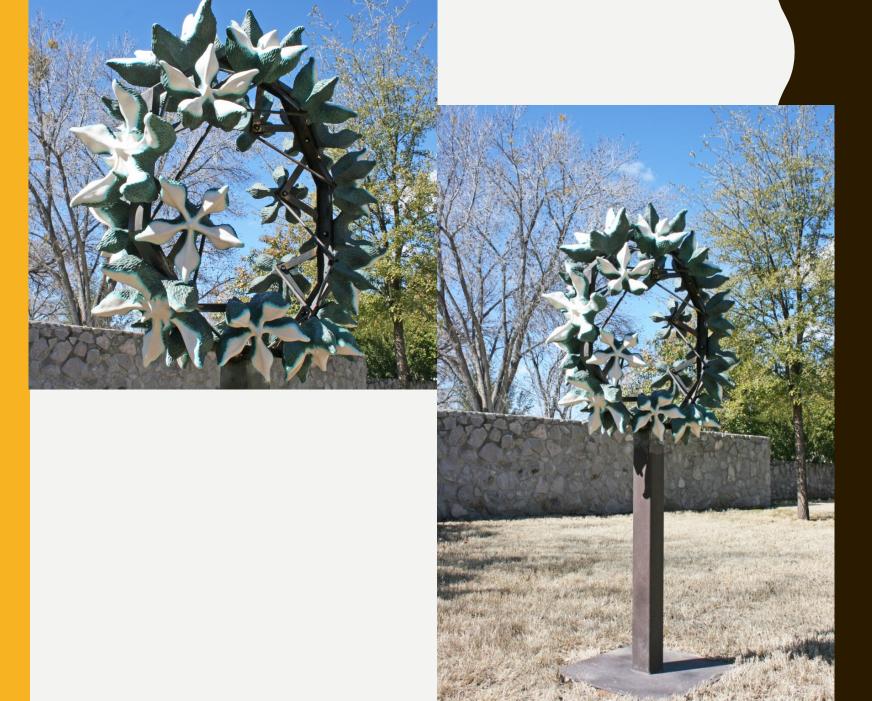

### **BUTTERFLY**

| Description                                                                                                                                                                               | Butterfly is about birth.<br>The printed vinyl<br>catepillars are giving<br>birth to a butterfly. |
|-------------------------------------------------------------------------------------------------------------------------------------------------------------------------------------------|---------------------------------------------------------------------------------------------------|
| Dimensions                                                                                                                                                                                | -58 x -30 x -30                                                                                   |
| Sale Price                                                                                                                                                                                | \$10,000.00                                                                                       |
| Is a base included with your sculpture? Yes or no. If yes, what are the dimensions for the sculpture plus the base (width x height x length)?                                             | yes 24 inch diameter                                                                              |
| What is the weight of the sculpture in pounds?                                                                                                                                            | 70                                                                                                |
| Medium of piece? Please note, if mixed media, all materials must be able to withstand Colorado outdoor weather conditions.                                                                | Stainlerss steel and vinyl wraps                                                                  |
| Year created?                                                                                                                                                                             | 2020                                                                                              |
| If this piece is a replica<br>or duplicate, please<br>provide the edition, size,<br>serial number, and other<br>locations where this<br>piece is available. Say<br>N/A if not applicable. | N/A                                                                                               |
| What equipment and supplies are needed to install this piece? Please include any unusual basing and/or anchoring requirements for this piece.                                             | A hammer Head Drill<br>and tap bolts                                                              |