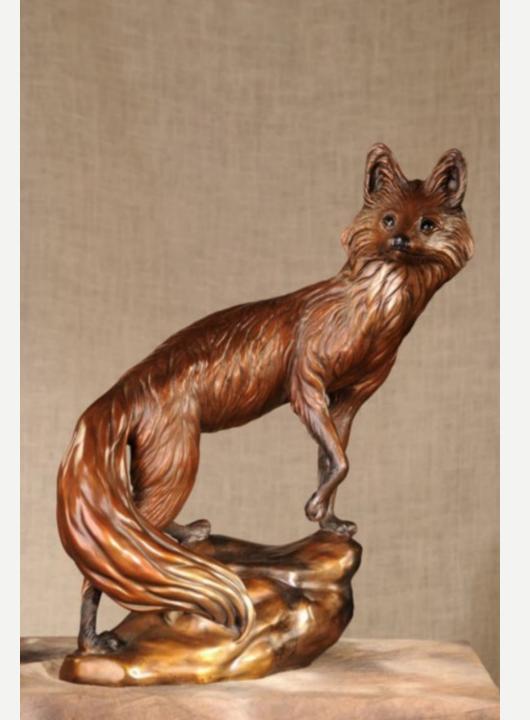

| 2017                                                                                                                    |
| If this piece is a replica or duplicate, please provide the edition, size, serial number, and other locations where this piece is available. Say N/A if not applicable. | It is a limited edition bronze, edition size: 24. It is only available by Mike Dwyer Sculptures.                        |
| What equipment and supplies are needed to install this piece? Please include any unusual basing and/or anchoring requirements for this piece.                           | It just needs tack welded to a steel base.                                                                              |



# RED FOX

| Description                                                                                                                                                                         | Red Fox is a limited edition<br>bronze sculpture inspired by the<br>beauty and cunning nature of the<br>Red Fox |
|-------------------------------------------------------------------------------------------------------------------------------------------------------------------------------------|-----------------------------------------------------------------------------------------------------------------|
| Dimensions                                                                                                                                                                          | 24 x I2