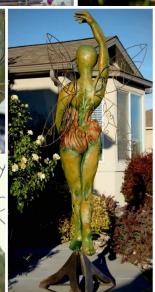

#### **ANGELICA**

| Description                                                                                                                                                             | ANGELICA<br>Angelica is a Pterophyllum, also known as the angelfish. Angelfish are one of the most popular aquarium fish who are known for their graceful swimming. The thought of creating an angelfish sculpture began the day I found the rock that is now the head of Angelica. As you can see, the body consists of a variety of materials such as gears, hubcaps and garage door springs. It was like putting a puzzle together while creating this sculpture as I looked for "just the right piece" to fit perfectly. |
|-------------------------------------------------------------------------------------------------------------------------------------------------------------------------|------------------------------------------------------------------------------------------------------------------------------------------------------------------------------------------------------------------------------------------------------------------------------------------------------------------------------------------------------------------------------------------------------------------------------------------------------------------------------------------------------------------------------|
| Dimensions                                                                                                                                                              | 93 x 96 x 16                                                                                                                                                                                                                                                                                                                                                                                                                                                                                                                 |
| Sale Price                                                                                                                                                              | \$5,500.00                                                                                                                                                                                                                                                                                                                                                                                                                                                                                                                   |
| Is a base included with your sculpture? Yes or no. If yes, what are the dimensions for the sculpture plus the base (width x height x length)?                           | Yes, dimensions above include the base                                                                                                                                                                                                                                                                                                                                                                                                                                                                                       |
| What is the weight of the sculpture in pounds?                                                                                                                          | 800                                                                                                                                                                                                                                                                                                                                                                                                                                                                                                                          |
| Medium of piece? Please note, if mixed media, all materials must be able to withstand Colorado outdoor weather conditions.                                              | Steel and Rock                                                                                                                                                                                                                                                                                                                                                                                                                                                                                                               |
| Year created?                                                                                                                                                           | 2019                                                                                                                                                                                                                                                                                                                                                                                                                                                                                                                         |
| If this piece is a replica or duplicate, please provide the edition, size, serial number, and other locations where this piece is available. Say N/A if not applicable. | There are two Angelica's available.<br>One is currently in Lawrence KS<br>One is currently in Springfield MO.<br>Both of the Angelica's are being submitted to other sculpture walks so we are not sure where they will be accepted.<br>They will not be submitted anywhere else in Colorado.                                                                                                                                                                                                                                |
| What equipment and supplies are needed to install this piece? Please include any unusual basing and/or anchoring requirements for this piece.                           | Forklift or 4 persons (man power)                                                                                                                                                                                                                                                                                                                                                                                                                                                                                            |