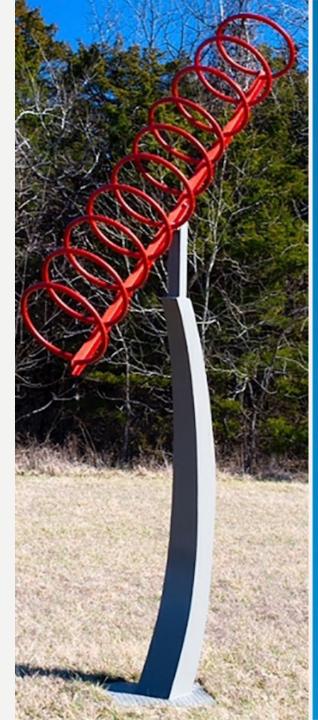

### TIMELESS

| Description                                                                                                                                                             | Timeless is about visually moving the eyes in and out and around - it visually represents continual infinity |
|-------------------------------------------------------------------------------------------------------------------------------------------------------------------------|--------------------------------------------------------------------------------------------------------------|
| Dimensions                                                                                                                                                              | 72 x -26 x 18                                                                                                |
| Sale Price                                                                                                                                                              | \$10,000.00                                                                                                  |
| Is a base included with your sculpture? Yes or no. If yes, what are the dimensions for the sculpture plus the base (width x height x length)?                           | yes 18 inches in organic shape                                                                               |
| What is the weight of the sculpture in pounds?                                                                                                                          | 65                                                                                                           |
| Medium of piece? Please note, if mixed media, all materials must be able to withstand Colorado outdoor weather conditions.                                              | Iron                                                                                                         |
| Year created?                                                                                                                                                           | 2020                                                                                                         |
| If this piece is a replica or duplicate, please provide the edition, size, serial number, and other locations where this piece is available. Say N/A if not applicable. | N/A                                                                                                          |
| What equipment and supplies are needed to install this piece? Please include any unusual basing and/or anchoring requirements for this piece.                           | A Hammer head drill and Tap<br>bolts                                                                         |