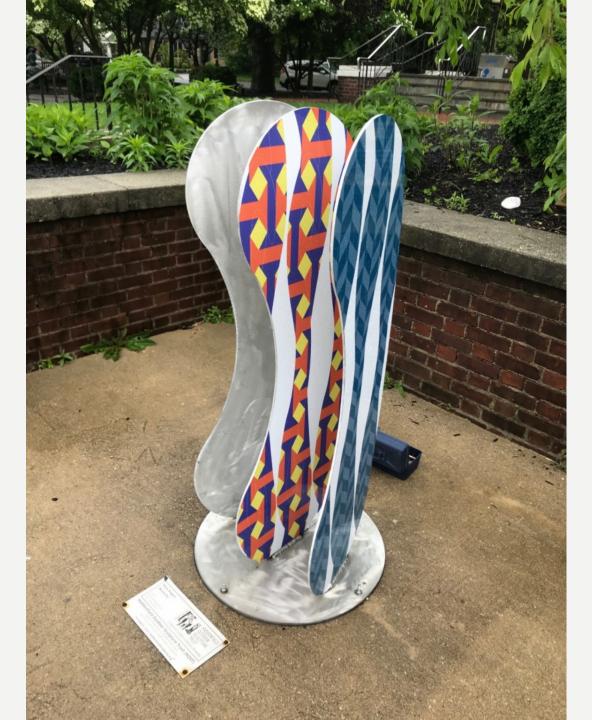

### TIMELESS

| Description                                                                                                                                                             | Timeless is about visually moving the eyes in and out and around - it visually represents continual infinity |
|-------------------------------------------------------------------------------------------------------------------------------------------------------------------------|--------------------------------------------------------------------------------------------------------------|
| Dimensions                                                                                                                                                              | 72 x -26 x 18                                                                                                |
| Sale Price                                                                                                                                                              | \$10,000.00                                                                                                  |
| Is a base included with your sculpture? Yes or no. If yes, what are the dimensions for the sculpture plus the base (width x height x length)?                           | yes 18 inches in organic shape                                                                               |
| What is the weight of the sculpture in pounds?                                                                                                                          | 65                                                                                                           |
| Medium of piece? Please note, if mixed media, all materials must be able to withstand Colorado outdoor weather conditions.                                              | Iron                                                                                                         |
| Year created?                                                                                                                                                           | 2020                                                                                                         |
| If this piece is a replica or duplicate, please provide the edition, size, serial number, and other locations where this piece is available. Say N/A if not applicable. | N/A                                                                                                          |
| What equipment and supplies are needed to install this piece? Please include any unusual basing and/or anchoring requirements for this piece.                           | A Hammer head drill and Tap<br>bolts                                                                         |