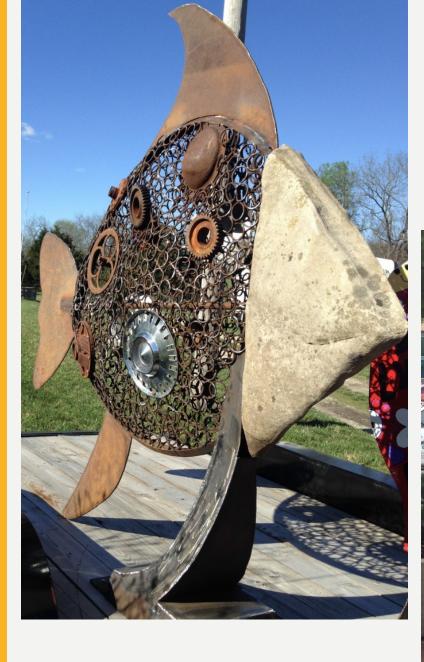

#### **ANGELICA**

| Description                                                                                                                                                             | ANGELICA<br>Angelica is a Pterophyllum, also known as the angelfish. Angelfish are one of the most popular aquarium fish who are known for their graceful swimming. The thought of creating an angelfish sculpture began the day I found the rock that is now the head of Angelica. As you can see, the body consists of a variety of materials such as gears, hubcaps and garage door springs. It was like putting a puzzle together while creating this sculpture as I looked for "just the right piece" to fit perfectly. |
|-------------------------------------------------------------------------------------------------------------------------------------------------------------------------|------------------------------------------------------------------------------------------------------------------------------------------------------------------------------------------------------------------------------------------------------------------------------------------------------------------------------------------------------------------------------------------------------------------------------------------------------------------------------------------------------------------------------|
| Dimensions                                                                                                                                                              | 93 x 96 x 16                                                                                                                                                                                                                                                                                                                                                                                                                                                                                                                 |
| Sale Price                                                                                                                                                              | \$5,500.00                                                                                                                                                                                                                                                                                                                                                                                                                                                                                                                   |
| Is a base included with your sculpture? Yes or no. If yes, what are the dimensions for the sculpture plus the base (width x height x length)?                           | Yes, dimensions above include the base                                                                                                                                                                                                                                                                                                                                                                                                                                                                                       |
| What is the weight of the sculpture in pounds?                                                                                                                          | 800                                                                                                                                                                                                                                                                                                                                                                                                                                                                                                                          |
| Medium of piece? Please note, if mixed media, all materials must be able to withstand Colorado outdoor weather conditions.                                              | Steel and Rock                                                                                                                                                                                                                                                                                                                                                                                                                                                                                                               |
| Year created?                                                                                                                                                           | 2019                                                                                                                                                                                                                                                                                                                                                                                                                                                                                                                         |
| If this piece is a replica or duplicate, please provide the edition, size, serial number, and other locations where this piece is available. Say N/A if not applicable. | There are two Angelica's available.<br>One is currently in Lawrence KS<br>One is currently in Springfield MO.<br>Both of the Angelica's are being submitted to other sculpture walks so we are not sure where they will be accepted.<br>They will not be submitted anywhere else in Colorado.                                                                                                                                                                                                                                |
| What equipment and supplies are needed to install this piece? Please include any unusual basing and/or anchoring requirements for this piece.                           | Forklift or 4 persons (man power)                                                                                                                                                                                                                                                                                                                                                                                                                                                                                            |