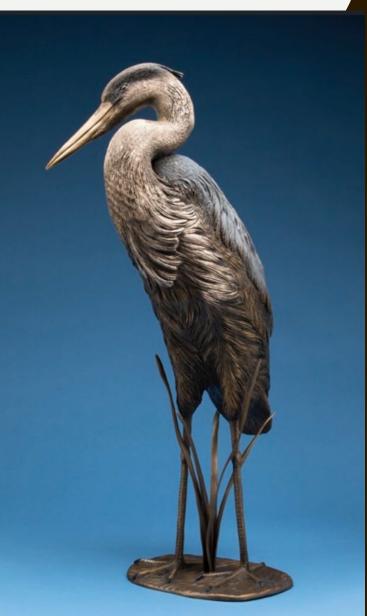

| Bronze with steel base                                    |
| Year created?                                                                                                                                                           | 2016                                                      |
| If this piece is a replica or duplicate, please provide the edition, size, serial number, and other locations where this piece is available. Say N/A if not applicable. | #15/25,<br><br>Northglenn<br>City CO<br>Mohab Utah        |
| What equipment and supplies are needed to install this piece? Please include any unusual basing and/or anchoring requirements for this piece.                           | Spot welded or bolted, either a welder or drill is needed |





#### **GREAT BLUE**

| Description                                                                                                                                                             | Great Blue is a limited edition<br>bronze, life sized Great Blue<br>Heron inspired by my field study<br>work on Herons. |
|-------------------------------------------------------------------------------------------------------------------------------------------------------------------------|-------------------------------------------------------------------------------------------------------------------------|
| Dimensions                                                                                                                                                              | 36 x 14 x 12