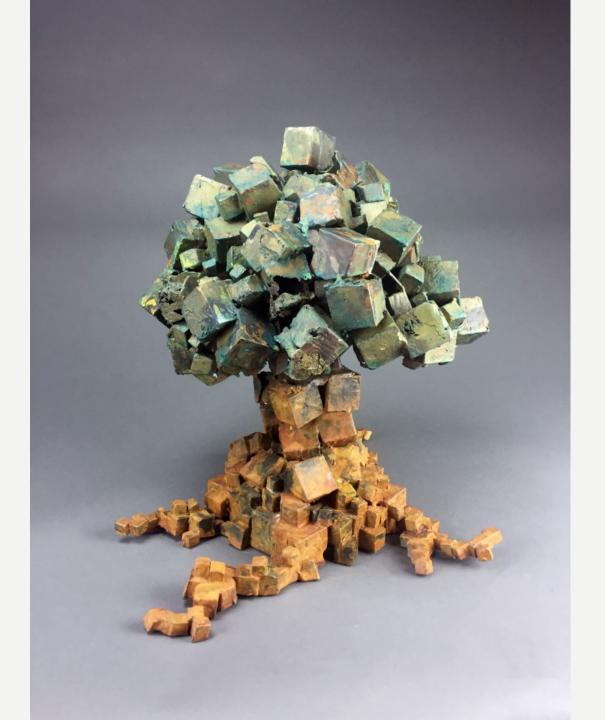

#### 'CLIMATE CHANGE IS A MYTH'

| Description                                                                                                                                                                            | "'Climate Change is a Myth' " is a bronze sculpture that was created using the lost wax mold making process.<br>br /> In her work, "'Climate Change is a Myth'", Allen uses hard-edged, but deteriorating cubes to construct a tree. The work represents what a man-made tree might look like after man has destroyed the natural ones that are left. It is meant to draw attention to environmental, and perhaps, political issues as well.<br>br /> |
|----------------------------------------------------------------------------------------------------------------------------------------------------------------------------------------|-------------------------------------------------------------------------------------------------------------------------------------------------------------------------------------------------------------------------------------------------------------------------------------------------------------------------------------------------------------------------------------------------------------------------------------------------------|
| Dimensions                                                                                                                                                                             | 18.5 x 17 x 18                                                                                                                                                                                                                                                                                                                                                                                                                                        |
| Sale Price                                                                                                                                                                             | \$1,500.00                                                                                                                                                                                                                                                                                                                                                                                                                                            |
| Is a base included with your sculpture? Yes or no. If yes, what are the dimensions for the sculpture plus the base (width x height x length)?                                          | Yes, 18 inch steel circle for base                                                                                                                                                                                                                                                                                                                                                                                                                    |
| What is the weight of the sculpture in pounds?                                                                                                                                         | 75 lbs.                                                                                                                                                                                                                                                                                                                                                                                                                                               |
| Medium of piece? Please note, if mixed media, all materials must be able to withstand Colorado outdoor weather conditions.                                                             | Bronze with steel base                                                                                                                                                                                                                                                                                                                                                                                                                                |
| Year created?                                                                                                                                                                          | 2018                                                                                                                                                                                                                                                                                                                                                                                                                                                  |
| If this piece is a replica or<br>duplicate, please provide the<br>edition, size, serial number, and<br>other locations where this<br>piece is available. Say N/A if not<br>applicable. | N/A                                                                                                                                                                                                                                                                                                                                                                                                                                                   |
| What equipment and supplies are needed to install this piece? Please include any unusual basing and/or anchoring requirements for this piece.                                          | Steel base needs to be tack welded to a pedestal.                                                                                                                                                                                                                                                                                                                                                                                                     |