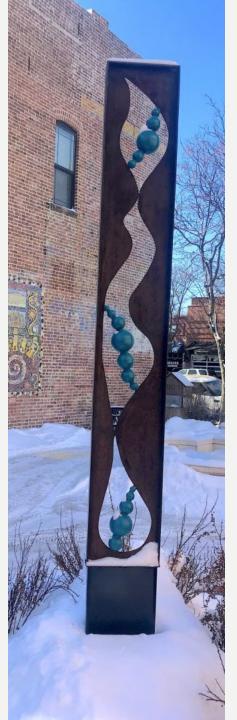

### TIMELESS

| Description                                                                                                                                                             | Timeless is about visually moving the eyes in and out and around - it visually represents continual infinity |
|-------------------------------------------------------------------------------------------------------------------------------------------------------------------------|--------------------------------------------------------------------------------------------------------------|
| Dimensions                                                                                                                                                              | 72 x -26 x 18                                                                                                |
| Sale Price                                                                                                                                                              | \$10,000.00                                                                                                  |
| Is a base included with your sculpture? Yes or no. If yes, what are the dimensions for the sculpture plus the base (width x height x length)?                           | yes 18 inches in organic shape                                                                               |
| What is the weight of the sculpture in pounds?                                                                                                                          | 65                                                                                                           |
| Medium of piece? Please note, if mixed media, all materials must be able to withstand Colorado outdoor weather conditions.                                              | Iron                                                                                                         |
| Year created?                                                                                                                                                           | 2020                                                                                                         |
| If this piece is a replica or duplicate, please provide the edition, size, serial number, and other locations where this piece is available. Say N/A if not applicable. | N/A                                                                                                          |
| What equipment and supplies are needed to install this piece? Please include any unusual basing and/or anchoring requirements for this piece.                           | A Hammer head drill and Tap<br>bolts                                                                         |