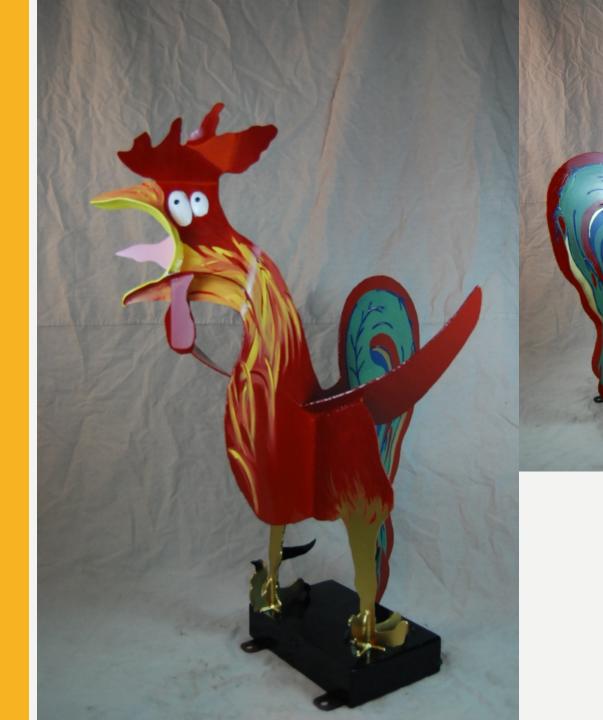

| Description                                                                                                                                                                         | Made out of mild steel. Hand painted with oil base paint. Four 3/4" mounting tabs at base of sculpture.                                                                                       |
|-------------------------------------------------------------------------------------------------------------------------------------------------------------------------------------|-----------------------------------------------------------------------------------------------------------------------------------------------------------------------------------------------|
| Dimensions                                                                                                                                                                          | 48 x 31 x 35                                                                                                                                                                                  |
| Sale Price                                                                                                                                                                          | \$4,100.00                                                                                                                                                                                    |
| Is a base included with your sculpture? Yes or no. If yes, what are the dimensions for the sculpture plus the base (width x height x length)?                                       | No. Attached mounting tabs                                                                                                                                                                    |
| What is the weight of the sculpture in pounds?                                                                                                                                      | approx. 40lbs                                                                                                                                                                                 |
| Medium of piece? Please note, if mixed media, all materials must be able to withstand Colorado outdoor weather conditions.                                                          | Made out of mild steel. Hand painted with oil base paint.                                                                                                                                     |
| Year created?                                                                                                                                                                       | 2019                                                                                                                                                                                          |
| If this piece is a replica or<br>duplicate, please provide the<br>edition, size, serial number, and<br>other locations where this piece is<br>available. Say N/A if not applicable. | n/a                                                                                                                                                                                           |
| What equipment and supplies are needed to install this piece? Please include any unusual basing and/or anchoring requirements for this piece.                                       | Electricity on site. May be installed by welding attached tabs on steel plate or drilled holes in concrete and secure with 1/2" concrete lags. Sculpture can be installed entirely by artist. |