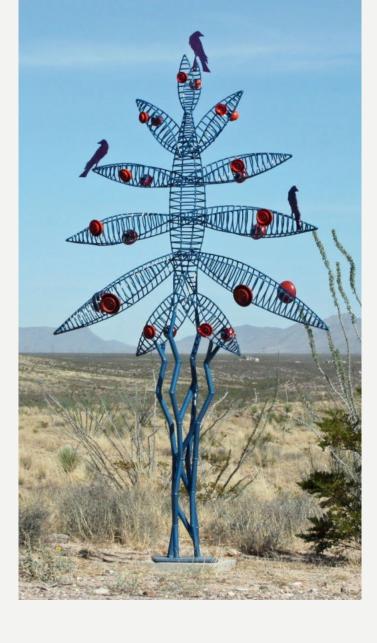

this piece is a replica or duplicate, please provide the edition, size, serial number, and other locations where this piece is available. Say N/A if not applicable. | no                                                                                                                                                                                                                                  |
| What equipment and supplies are needed to install this piece? Please include any unusual basing and/or anchoring requirements for this piece.                           | drill to sink anchors into c                                                                                                                                                                                                        |





# DESERT TREE OF LIFE

| Description                                                                                                                                                             | This tree form is inspired by desert foliage and the folk art that symbolize the connectedness of all living creatures. Welded steel with multi-colored powder coat. |
|-------------------------------------------------------------------------------------------------------------------------------------------------------------------------|----------------------------------------------------------------------------------------------------------------------------------------------------------------------|
| Dimensions