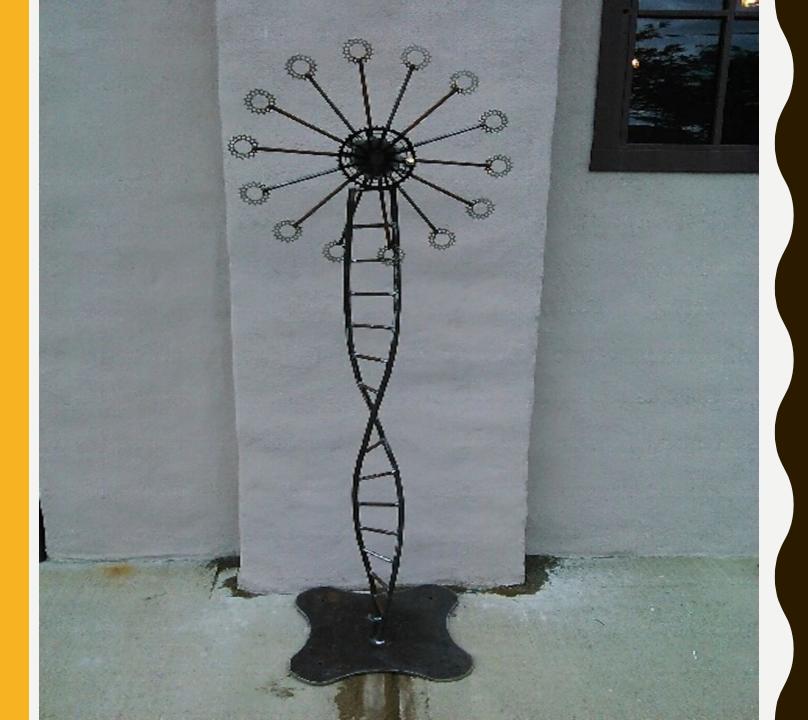

# JACOB'S LADDER

| with<br>re<br>en<br>f no |
|--------------------------|
| re<br>en<br>f no         |
| re<br>en<br>f no         |
| en<br>f no               |
| f no                     |
|                          |
|                          |
| iral                     |
|                          |
| so                       |
|                          |
| ially                    |
|                          |
|                          |
|                          |
| olor                     |
| on                       |
| blical<br>m he           |
| to                       |
| to<br>:he                |
| .iie                     |
|                          |
|                          |
|                          |
|                          |
|                          |
|                          |
|                          |
|                          |
|                          |
|                          |
|                          |
|                          |
|                          |
|                          |
|                          |
|                          |
|                          |
|                          |
|                          |
|                          |
|                          |
|                          |
| o<br>bl<br>m<br>t        |