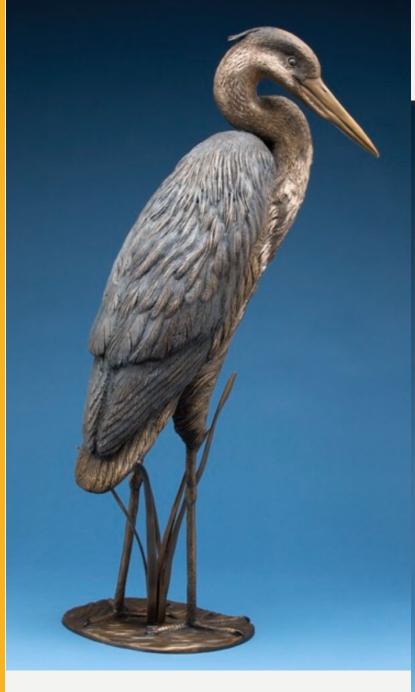

| Bronze with steel base                                    |
| Year created?                                                                                                                                                           | 2016                                                      |
| If this piece is a replica or duplicate, please provide the edition, size, serial number, and other locations where this piece is available. Say N/A if not applicable. | #15/25,<br><br>Northglenn<br>City CO<br>Mohab Utah        |
| What equipment and supplies are needed to install this piece? Please include any unusual basing and/or anchoring requirements for this piece.                           | Spot welded or bolted, either a welder or drill is needed |





#### **GREAT BLUE**

| Description                                                                                                                                                             | Great Blue is a limited edition<br>bronze, life sized Great Blue<br>Heron inspired by my field study<br>work on Herons. |
|-------------------------------------------------------------------------------------------------------------------------------------------------------------------------|-------------------------------------------------------------------------------------------------------------------------|
| Dimensions                                                                                                                                                              | 36 x 14 x 12