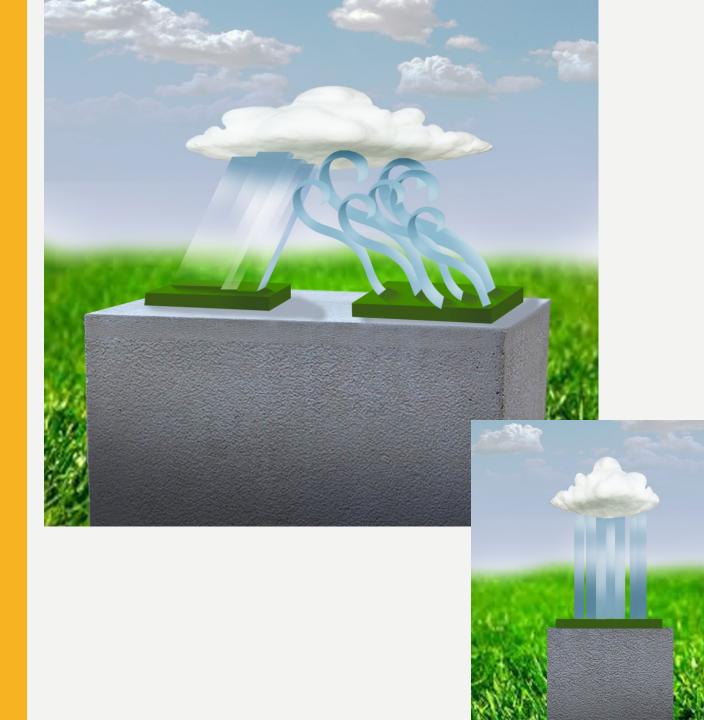

# ALL NATURAL

| Description                                                                                                                                                                         | An interpretation of natural evaporative action, rainfall and cloud formation and condensation, suggesting that we understand and become caring good stewards of our natural resources and share them from Denver to Denmark, Roswell to Rowanda. |
|-------------------------------------------------------------------------------------------------------------------------------------------------------------------------------------|---------------------------------------------------------------------------------------------------------------------------------------------------------------------------------------------------------------------------------------------------|
| Dimensions                                                                                                                                                                          | 24 x 36 x -10                                                                                                                                                                                                                                     |
| Sale Price                                                                                                                                                                          | \$9,000.00                                                                                                                                                                                                                                        |
| Is a base included with your sculpture? Yes or no. If yes, what are the dimensions for the sculpture plus the base (width x height x length)?                                       | Yes, $12$ "w $\times$ 36"long $\times$ $1/2$ " thick                                                                                                                                                                                              |
| What is the weight of the sculpture in pounds?                                                                                                                                      | 100 lbs                                                                                                                                                                                                                                           |
| Medium of piece? Please note, if mixed media, all materials must be able to withstand Colorado outdoor weather conditions.                                                          | metal, plex, concrete covered foam, paint                                                                                                                                                                                                         |
| Year created?                                                                                                                                                                       | 2020                                                                                                                                                                                                                                              |
| If this piece is a replica or<br>duplicate, please provide the<br>edition, size, serial number, and<br>other locations where this piece is<br>available. Say N/A if not applicable. | N/A                                                                                                                                                                                                                                               |
| What equipment and supplies are needed to install this piece? Please include any unusual basing and/or anchoring requirements for this piece.                                       | just 2 guys, expansion bolts or welding                                                                                                                                                                                                           |