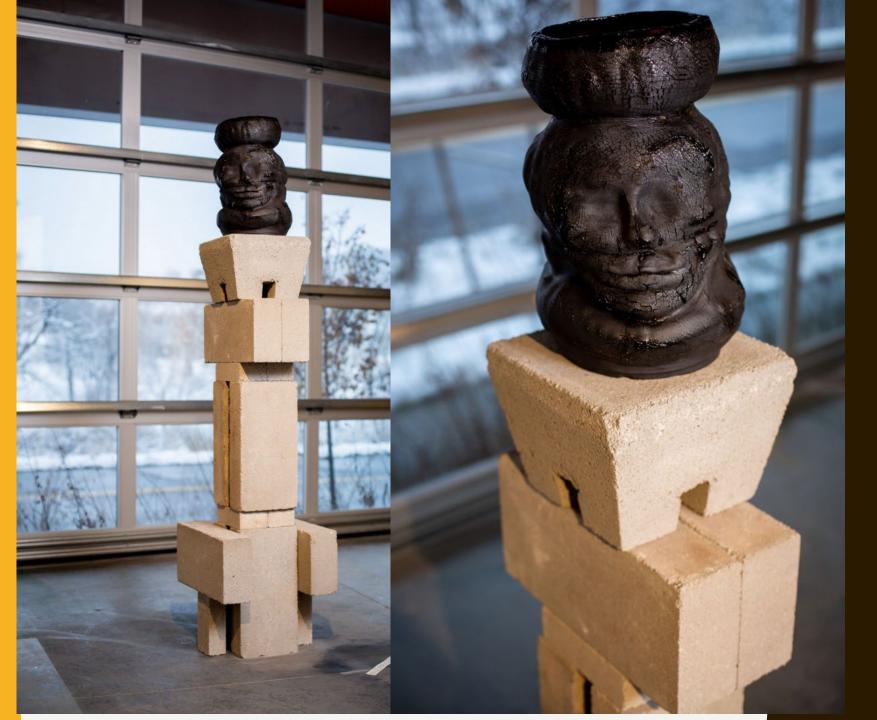

duplicate, please provide the edition, size, serial number, and other locations where this piece is available. Say N/A if not applicable. | N/A                                                                                                                                                                                                                                              |
| What equipment and supplies are needed to install this piece? Please include any unusual basing and/or anchoring requirements for this piece.                           | Preferably a flat concrete surface 30 inches round. I anchor the sculpture using a large wedge anchor into the concrete that is under the base and out of site. I then simply use a large nut and washer to the center top of the base to secure |



### UNTITLED

| Description                                                                                                                                                             | A hand altered ceramic head/vase on a cement pedestal. The vase is black in color with hints of gloss in cracked areas.                                                |
|-------------------------------------------------------------------------------------------------------------------------------------------------------------------------|------------------------------------------------------------------------------------------------------------------------------------------------------------------------|
| Dimensions