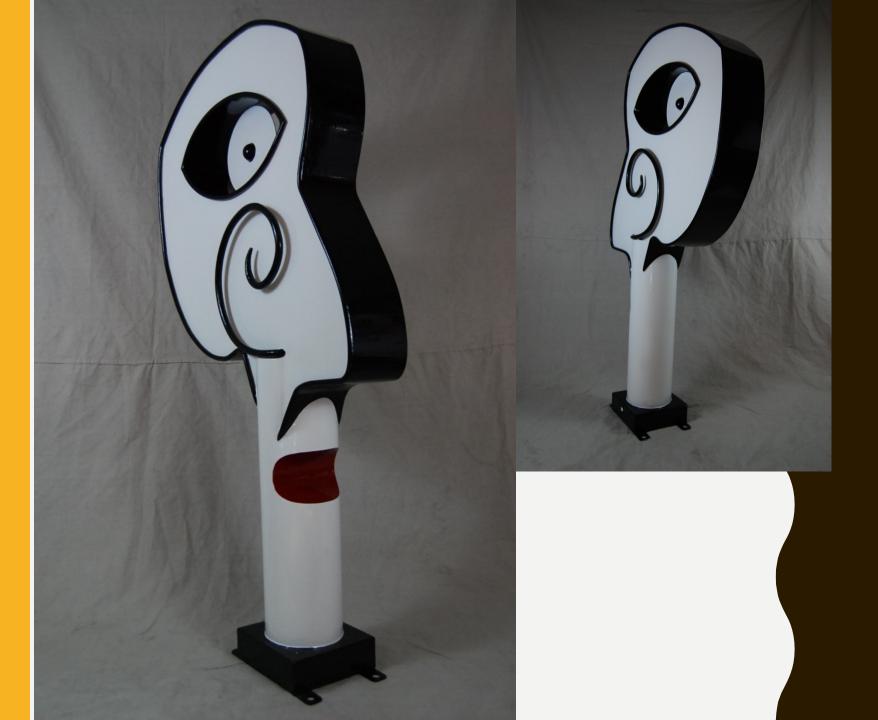

### HAPPY IDIOT

| Description                                                                                                                                                             | Made out of forged mild steel.<br>Finished with an oil base paint.                                                                                                                            |
|-------------------------------------------------------------------------------------------------------------------------------------------------------------------------|-----------------------------------------------------------------------------------------------------------------------------------------------------------------------------------------------|
| Dimensions                                                                                                                                                              | 65 x 10 x 33                                                                                                                                                                                  |
| Sale Price                                                                                                                                                              | \$6,000.00                                                                                                                                                                                    |
| Is a base included with your sculpture? Yes or no. If yes, what are the dimensions for the sculpture plus the base (width x height x length)?                           | No. Attached mounting tabs                                                                                                                                                                    |
| What is the weight of the sculpture in pounds?                                                                                                                          | approx. 60lbs                                                                                                                                                                                 |
| Medium of piece? Please note, if mixed media, all materials must be able to withstand Colorado outdoor weather conditions.                                              | Made out of forged mild steel.<br>Finished with an oil base paint.                                                                                                                            |
| Year created?                                                                                                                                                           | 2018                                                                                                                                                                                          |
| If this piece is a replica or duplicate, please provide the edition, size, serial number, and other locations where this piece is available. Say N/A if not applicable. | n/a                                                                                                                                                                                           |
| What equipment and supplies are needed to install this piece? Please include any unusual basing and/or anchoring requirements for this piece.                           | Electricity on site. May be installed by welding attached tabs on steel plate or drilled holes in concrete and secure with 1/2" concrete lags. Sculpture can be installed entirely by artist. |