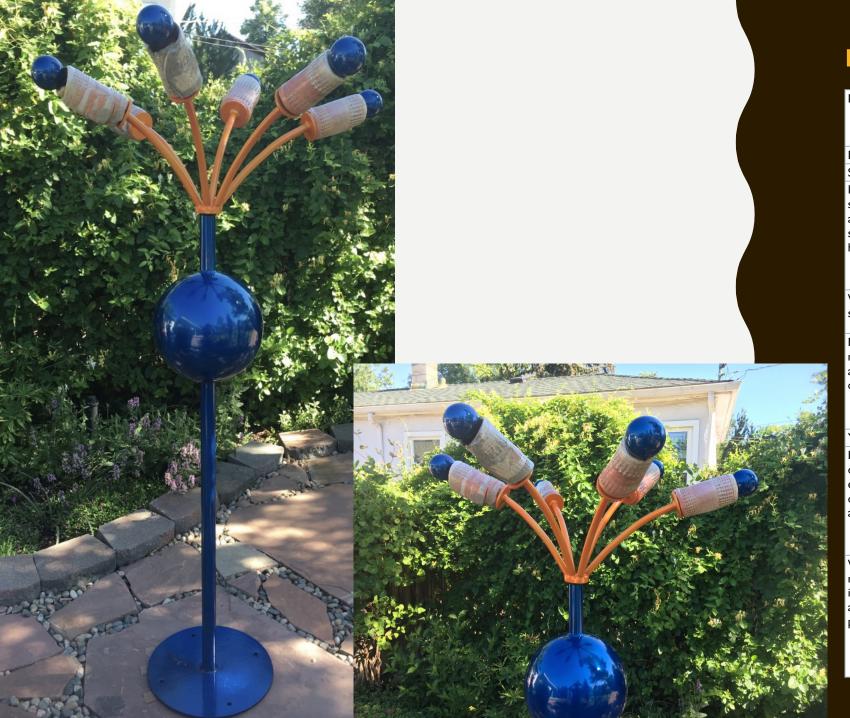

#### NOW IT ALL BEGINS

| Description                                                                                                                                                             | Third in a creation series, yellow sphere suggests the sun warming the oceans of the earth producing new life forms.                                              |
|-------------------------------------------------------------------------------------------------------------------------------------------------------------------------|-------------------------------------------------------------------------------------------------------------------------------------------------------------------|
| Dimensions                                                                                                                                                              | 60 x 60 x 24                                                                                                                                                      |
| Sale Price                                                                                                                                                              | \$9,000.00                                                                                                                                                        |
| Is a base included with your sculpture? Yes or no. If yes, what are the dimensions for the sculpture plus the base (width x height x length)?                           | Yes, 2 bases:"wiggle" 14" sq,<br>"sun"=4x12"                                                                                                                      |
| What is the weight of the sculpture in pounds?                                                                                                                          | 180 lbs                                                                                                                                                           |
| Medium of piece? Please note, if mixed media, all materials must be able to withstand Colorado outdoor weather conditions.                                              | metal, wood, stucco and fiberglass finish, paint, has exhibited 3 years                                                                                           |
| Year created?                                                                                                                                                           | 2015                                                                                                                                                              |
| If this piece is a replica or duplicate, please provide the edition, size, serial number, and other locations where this piece is available. Say N/A if not applicable. | N/A                                                                                                                                                               |
| What equipment and supplies are needed to install this piece? Please include any unusual basing and/or anchoring requirements for this piece.                           | 3 guys, no crane, expansion bolts or welding<br>br /> 2 bases: one for the ball and one for the wiggle<br>br /> Both have easy access and can be bolted or welded |