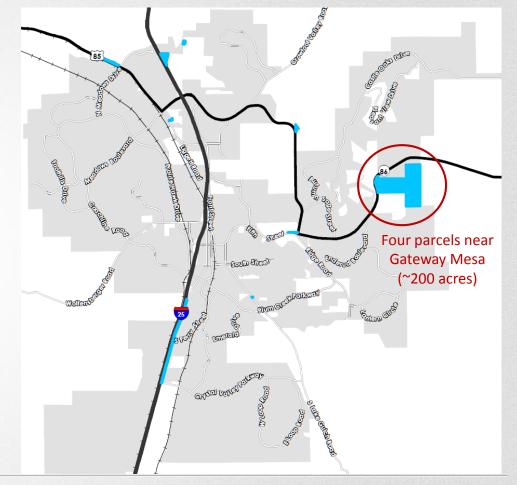

- Process expected to occur over extended period of time
- Currently working to annex four parcels near Gateway Mesa Open Space totaling approximately 200 acres
- Future parcels to be grouped in order to be processed as efficiently as possible