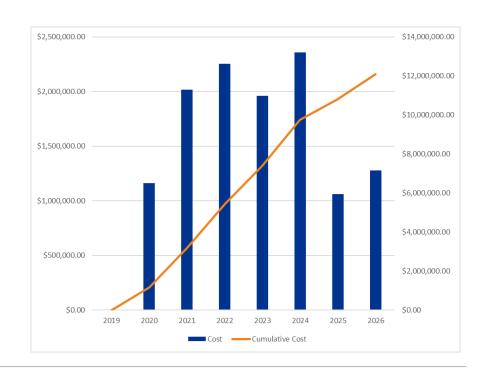

#### **SCADA SYSTEM** CAPITAL IMPLEMENTATION PLAN

- \$12M investment next ~7 years
- Migrate from Bristol Babcock to Allen **Bradley equipment** 
  - ~\$2.3M capital increase
  - Lower life cycle costs
- Iconics software to PlantPAX by Rockwell **Automation**
- Improve cybersecurity
- **Needed for long term**
- Keep rate increases within projected
- Working with DoIT for technical support