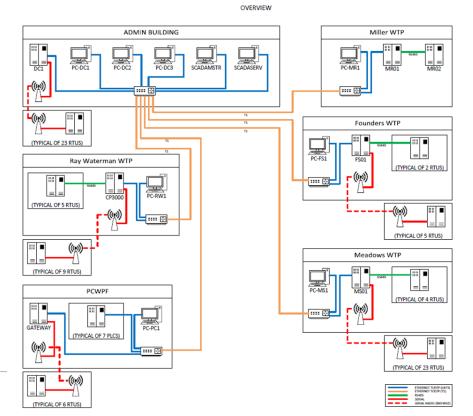

## SCADA SYSTEM

- What is SCADA?
  - Process monitoring & control/communications
  - O Been around since the 1960s
  - Based on Programmable Logic Controllers
  - Critical system
- 2019 SCADA Master Plan
  - Update to previous plan
  - Time to upgrade
  - Address obsolescence/lack of support

#### **SCADA SYSTEM** CAPITAL IMPLEMENTATION PLAN

- \$12M investment next ~7 years
- Migrate from Bristol Babcock to Allen **Bradley equipment** 
  - ~\$2.3M capital increase
  - Lower life cycle costs
- Iconics software to PlantPAX by Rockwell **Automation**
- Improve cybersecurity
- **Needed for long term**
- Keep rate increases within projected
- Working with DoIT for technical support