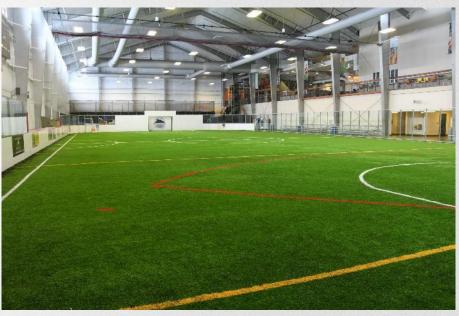

#### **AMENITIES**

- 18-hole golf simulator
- 25-yard swimming pool
- Batting cages
- Beam interactive floor games
- Children's play structure

**Functional Fitness** 

Area

- Indoor synthetic turf fields
  - Leisure pool
- Lounge area
  - Trampoline bed