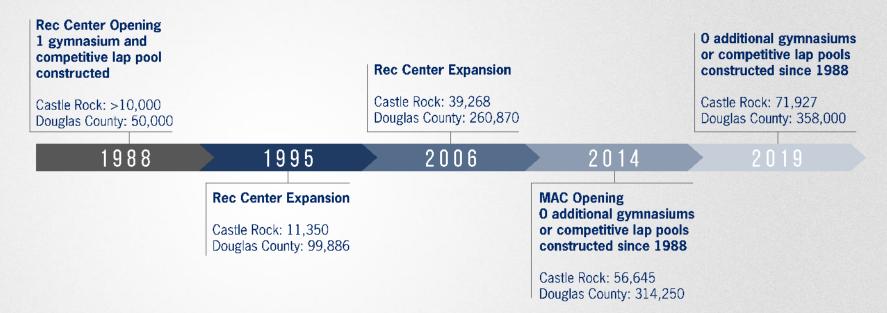

### **HISTORY**

- Built in 1988
- Castle Rock population was less than 10,000
- Douglas County population was 50,000

### **HISTORY**

- Built in 2014
- Castle Rock population was 56,645
- Douglas County population was 314,250