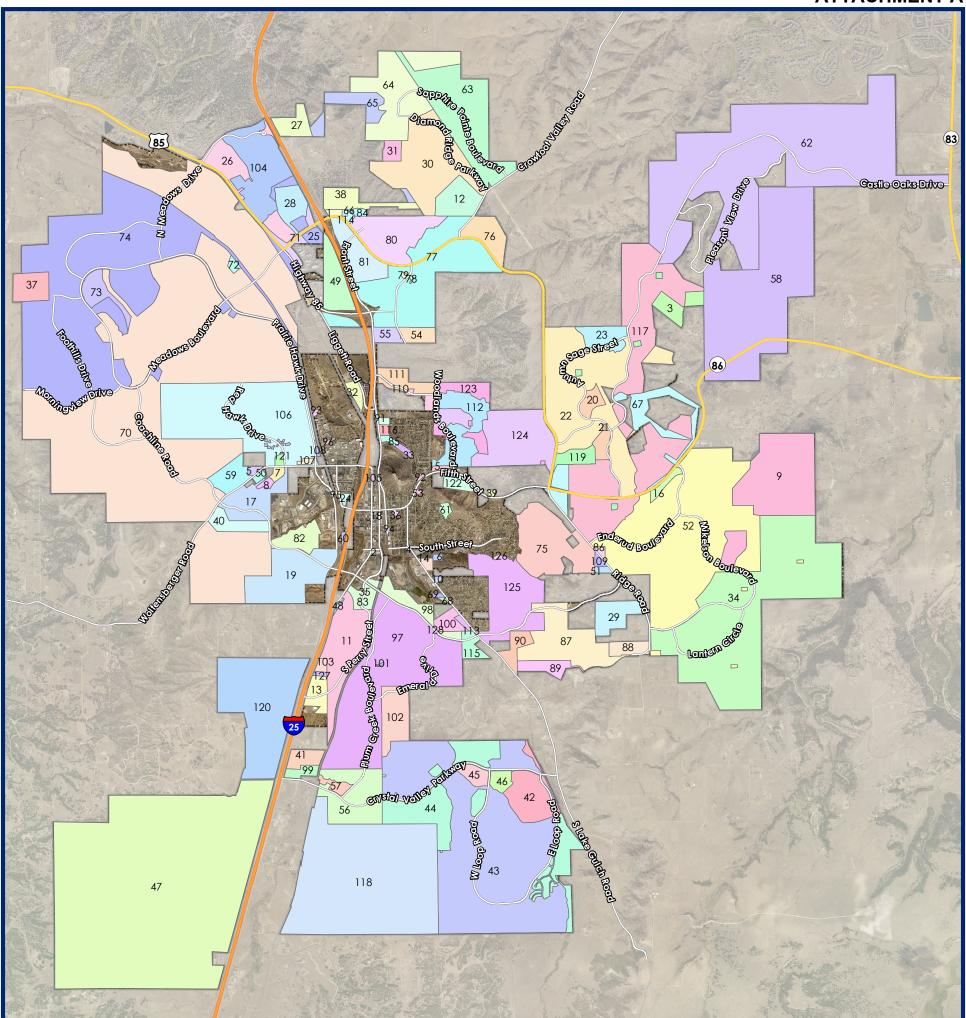

## Planned Development Zoning

An illustration of the names and boundaries of all Planned Developments and Amendments. There is no significance represented by the colors used except to delineate boundaries. Numbers in table do not represent chronological order of Planned Development approvals. There are two types of zoning mapped within the Town: Standard Zone districts and Planned Development (PD) districts. Standard Zoning consists of a series of pre-established districts. The criteria for these zone districts (permitted uses, setback requirements, and maximum building heights) remain the same, no matter where the zone is located. Standard Zoning is an historic approach to land use management and is still in effect for the core of Town, which refers to the older downtown area and nearby residential areas. Each Planned Development district is unique and relates to a development plan that was prepared specifically for that property (typically large properties). All "newer" communities situated within the Town refer to Title 17 of the Town of Castle Rock Municipal Code.

## Legend

- 1. 1-25 AND FOUNDERS PKWY CONOCO PD
- 2. 18 WILCOX PD

  3. 1ST AMD TO CASTLE OAKS PRELIM PD SITE PLAN AMD 1
- 4. 710 SOUTH STREET
- 5. ARBORS PD 6. ASPEN MEADOWS PD
- 7. AUBURN RIDGE PDP NO.1 8. AUBURN RIDGE PDP NO.1 AMD 1
- 9. BELLA MESA PDP
- 10. BISHOP COURT PD 11. BROOKSIDE BUSINESS CENTER AMENDED
- 12. BROOKWOOD PD

  13. BURT AT CASTLE ROCK PD
- 14. BW SQUARED PD 15. CALVARY CHAPEL PDP
- 16. CAMBRIDGE HEIGHTS PD
- CASTLE HIGHLANDS MAJOR MODIFICATION
- 18. CASTLE MANOR PD
- 19. CASTLE MEADOWS INTERCHANGE OVERLAY PDP
  20. CASTLE OAKS AMEND NO. 1 PPD, 2ND
  21. CASTLE OAKS AMEND NO. 1 PPD, 3RD
- CASTLE OAKS AMENDMENT NO. 1
- 23. CASTLE OAKS ESTATES PDP NO. 1
- 24. CASTLE PARK SOUTH PD
  25. CASTLE PINES COMMERCIAL AMENDMENT (1995)
- 26. CASTLE PINES COMMERCIAL AMENDMENT (2000)
  27. CASTLE PINES COMMERCIAL MAJOR MODIFICATION 28. CASTLE PINES COMMERCIAL PD
- 29. CASTLE RIDGE PD

  30. CASTLE ROCK ESTATES I AMENDMENT 31. CASTLE ROCK ESTATES II PD 32. CASTLE ROCK MARINE PD

- 33. CASTLEVIEW CONDOMINIUMS PD
- 34. CASTLEWOOD RANCH MINOR AMENDMENT 35. CENTRE ON PLUM CREEK FLG 2 AMENDED
- 36. CHRISTS EPISCOPAL CHURCH PD
- 37. CHURCH OF THE ROCK PD
  38. COOPER-HOOK PD
- 39. COUNTRY ACRES PD 40. COVENANT AT CASTLE ROCK PDP 41. CREEKSIDE PD
- CRYSTAL VALLEY RANCH 2ND AMENDMENT 43. CRYSTAL VALLEY RANCH 4TH AMENDMENT
- 44. CRYSTAL VALLEY RANCH MAJOR AMENDMENT 45. CRYSTAL VALLEY RANCH PDP AMENDMENT NO. 5
- 46. CRYSTAL VALLEY RANCH PDP AMENDMENT NO. 6 47. DAWSON RIDGE AMENDMENT
- 48 DEMIS PD
- 49. DOUGLAS COUNTY JUSTICE CENTER MAJOR MODIFICATION 50. EPIPHANY EVANGELICAL LUTHERAN CHURCH OF CASTLE ROCK PD
- 51. FAITH LUTHERAN CHURCH PD 52. FOUNDERS VILLAGE AMENDED (1986)
- 53. GANNON MED/DENTAL PD
- HAZEN MOORE AMENDMENT 55 HAZEN MOORE PDP NO. 1
- 56. HECKENDORF RANCH AMD NO.1
  57. HECKENDORF RANCH PDP AMD NO.4
- 58. HERITAGE FARM PD
- 59. HILLSIDE PDP 60. KREFT PD
- LARRYS PD
- 62. LIBERTY VILLAGE 2ND AMENDMENT
- 63. MAHER RANCH MAJOR AMENDMENT (PHASE 1)
  64. MAHER RANCH MAJOR AMENDMENT (PHASE 2)

- 65. MAHER RANCH PD
- 66. MAIN PLACE PD 67. MALL AND OFFICE CENTER INFILL
- 68. MASTER MAGNETICS 2 PD 69. MASTER MAGNETICS PD
- 70. MEADOWS FOURTH AMENDMENT
- 71. MEADOWS PARKWAY PD 72. MEADOWS PDP NO. 1 73. MEADOWS PDP NO. 2
- 74. MEADOWS THIRD AMENDMENT 75 MEMMEN YOUNG INFILL
- 76. METZLER RANCH 2ND MAJOR AMENDMENT 77. METZLER RANCH PD (1996)
- 78. METZLER RANCH PD 5TH AMENDMENT
  79. METZLER RANCH PPD 4TH AMENDMENT 80. METZLER RANCH THIRD MAJOR AMENDMENT
- MILESTONE OFFICE CAMPUS AMENDED (1998) 82. MILLER'S LANDING INTERCHANGE OVERLAY PDP
- 83. MILLER RANCH PD 84. MONTANA VISTA PDP
- AS MOUNTAIN SHADOWS PD
- 86. MT. ZION LUTHERAN CHURCH PD 87. OAKS OF CASTLE ROCK AMD NO.1
- 88. OAKS OF CASTLE ROCK AMENDMENT NO. 3
  89. OAKS OF CASTLE ROCK AMENDMENT NO. 4
- 90. OAKS OF CASTLE ROCK PD 91. OAKWOOD APARTMENTS PD
- 92. OAKWOOD PARK PD 93. OMNI STORAGE PD
- 94. P S MILLER HOUSE
- 95. PARK STREET BUSINESS CENTER II PD 96. PD (ORD# 3.60 & 3.61)

- 97. PLUM CREEK AMENDED
- 98. PLUM CREEK FIRST AMENDMENT 99. PLUM CREEK POINTE AMENDMENT
- 100. PLUM CREEK RIDGE PD
- 101. PLUM CREEK SECOND AMENDMENT
- 102. PLUM CREEK SOUTH PD
- 103. PLUM CREEK WEST PD 104. PROMENADE AT CASTLE ROCK PDP
- 105. Q-PETROLEUM PD
- 106. RED HAWK AMENDMENT NO. 1
- 107 RED HAWK CROSSINGS PDP NO. 1
- 108. RED HAWK PD 109. RIDGE VIEW PD

- 110. SCOTT II AMENDED
  111. SCOTT II MAJOR MODIFICATION
  112. SCOTT RANCH PD
- 113. SELLERS LANDING PD
- 114. SHOPPES ON FOUNDERS
- 115. STANBRO PD
- 116. STONE CREEK APARTMENTS PD 117. TERRAIN PDP
- 118. THE LANTERNS AMENDMENT NO. 3
- 119 VILLAGES AT CASTLE ROCK PD
- 120. WESTFIELD TRADE CENTER AMENDMENT 121. WOLFENSBERGER PDP
- 122. WOODLANDS CROSSING PD 123. WOODLANDS MINOR MODIFICATION
- 124. WOODLANDS SECOND AMENDMENT 125. YOUNG AMERICAN PD
  126. YOUNG AMERICAN SECOND AMENDMENT
- 127. YOUR STORAGE CENTER AT CASTLE ROCK PDP
- 128. YOUTH FOR CHRIST PD