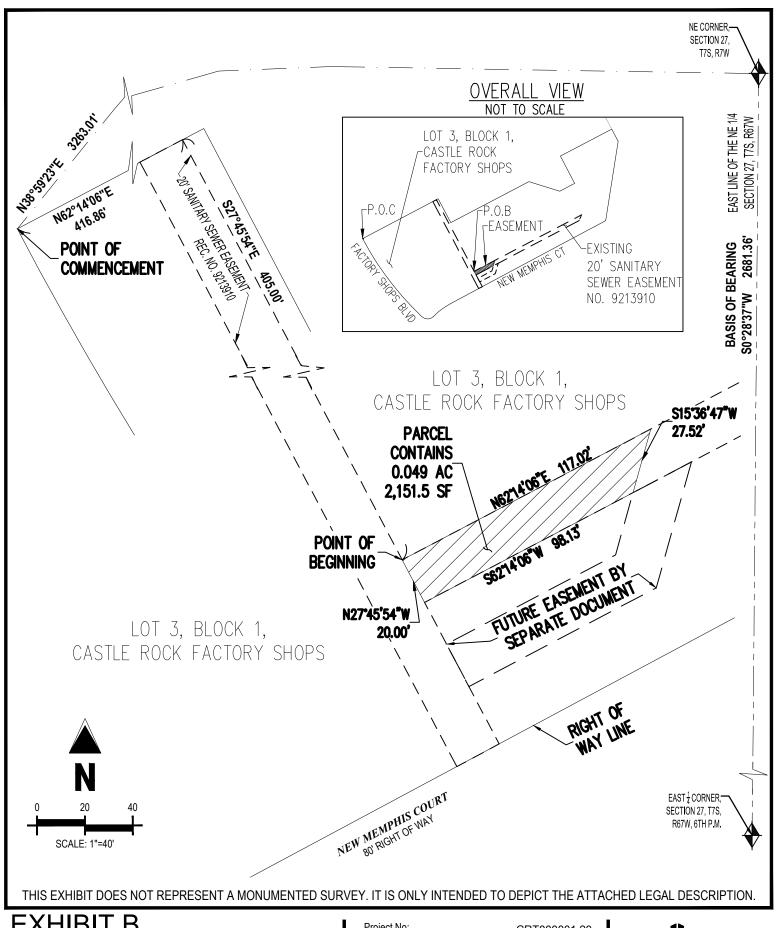

### **Parcel Description**

A portion of a 20' Sanitary Sewer Easement recorded at Reception No. 9213910, of Castle Rock Factory Shops Final Plat in the Douglas County Clerk and Recorder Office, within Lot 3, Block 1, of said Castle Rock Factory Shops, being situated in the East One-Half of Section 27, Township 7 South, Range 67 West of the 6<sup>th</sup> Principal Meridian, Town of Castle Rock, County of Douglas, State of Colorado.

#### **Basis of Bearings:**

Bearings are based on the East line of the Northeast Quarter of Section 27, Township 7 South, Range 67 West of the 6<sup>th</sup> Principal Meridian, monumented to the North End by a 3.25" aluminum cap stamped "LS 13485" and to the South End by a 3.25" aluminum cap stamped "LS 14166", and is assumed to bear \$00°28'37"W.

**Commencing** at the Northwesternmost corner of Lot 3, Block 1, of Castle Rock Factory Shops, Thence along the North line of said Lot 3 N62°14'06"E, a distance of 416.86 feet to a point on the East line of said 20' Sanitary Sewer Easement; Thence along said East line S27°45'54"E, a distance of 405.00 feet to an angle point on said 20' Sanitary Sewer Easement and being the **Point Of Beginning**;

Thence along the North line of said easement N62°14'06"E, a distance of 117.02 feet;

Thence S15°36'47"W, a distance of 27.52 feet to a point on the South line of said easement;

Thence along said South line S62°14'06"W, a distance of 98.13 feet;

Thence N27°45'54"W, a distance of 20.00 feet to the **Point Of Beginning**.

Parcel contains 2151.50 square feet or 0.049 acres, more or less.

**EXHIBIT B** is attached hereto and is only intended to depict EXHIBIT A - Legal Description. In the event that EXHIBIT A contains an ambiguity, EXHIBIT B may be used to resolve said ambiguity.