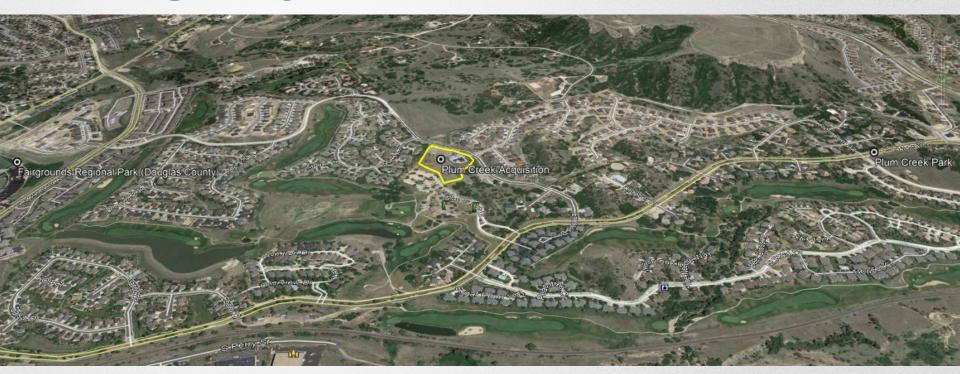

# PLUM CREEK

# **ACQUISITION BACKGROUND**

- Several Executive Sessions held throughout 2019 to discuss the potential acquisition of four parcels within the Plum Creek PUD
- May 21, 2019 Town Council provided opportunity for public input on land acquisition
- Independent appraisal performed by Kilty and Company assessed market value of four parcels:
  - 1. Tract A (west)
  - 2. Tract A (east)
  - 3. Lot 4 (only portion available for purchase)
  - 4. Lot 5