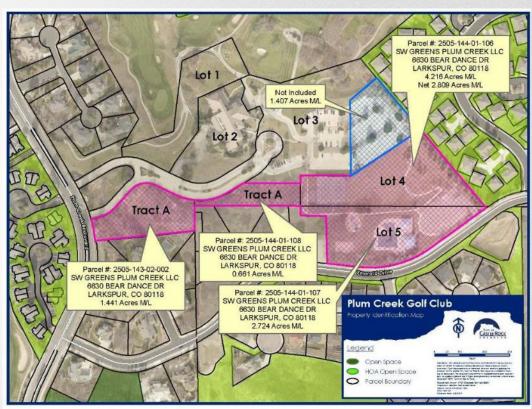

# **ACQUISITION BACKGROUND**

- Several Executive Sessions held throughout 2019 to discuss the potential acquisition of four parcels within the Plum Creek PUD
- May 21, 2019 Town Council provided opportunity for public input on land acquisition
- Independent appraisal performed by Kilty and Company assessed market value of four parcels:
  - 1. Tract A (west)
  - 2. Tract A (east)
  - 3. Lot 4 (only portion available for purchase)
  - 4. Lot 5

# **PURCHASE CONSIDERATIONS**

- Purchase price of \$525,000 for 7.635 acres M/L
- Town acknowledges SW Greens Plum Creek, LLC's condition of real estate closing by the end of the year
- The Town recognizes the intent of seller to retain the parking lot of Lot 4, which is necessary for golf operations; the Town will be responsible for an administrative replat of Lot 4