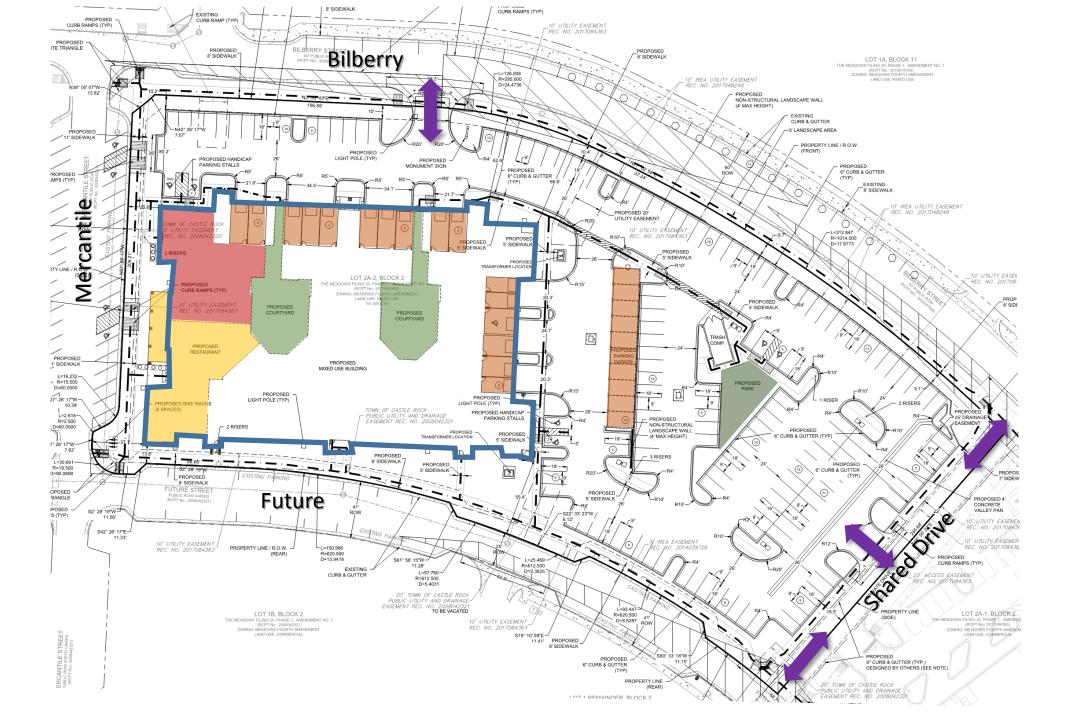

### One, Four-Story Mixed Use Building:

- 111 Residential Units (1,2, & 3 Bedrooms)
- Integrated Clubhouse
- Restaurant Space
- 2 Private Courtyards
- 16 Internal Garages

#### Design Priorities:

- Building-Forward (intersection of Mercantile/Future)
- Complementary materials/color choices
- High quality exterior/interior finishes
- Contribute to activity center

### Clubhouse/Amenities:

- Leasing Center/Office Space
- Reception area/coffee bar
- Kitchen/Club Room seating, televisions, pool table
- Fitness Center
- Courtyards (2) Spa, Fireplace, Play Space, Seating, Grills
- Dog Park
- Valet Trash Collection

#### Restaurant Space:

- Tenant to be determined
- 2-story interior volume
- Kitchen space prepared with utility connections
- Grease interceptor to be installed with initial construction
- Outdoor seating along Mercantile