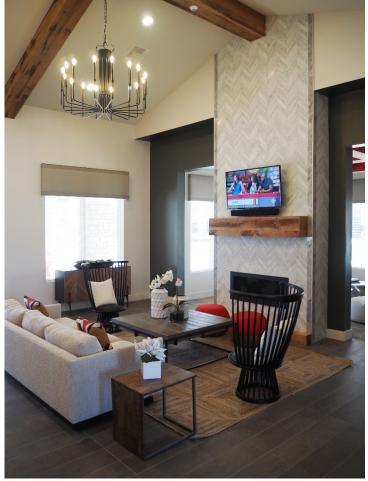

## **Talus Flats**





### One, Four-Story Mixed Use Building:

- 111 Residential Units (1,2, & 3 Bedrooms)
- Integrated Clubhouse
- Restaurant Space
- 2 Private Courtyards
- 16 Internal Garages



#### Design Priorities:

- Building-Forward (intersection of Mercantile/Future)
- Complementary materials/color choices
- High quality exterior/interior finishes
- Contribute to activity center





### Clubhouse/Amenities:

- Leasing Center/Office Space
- Reception area/coffee bar
- Kitchen/Club Room seating, televisions, pool table
- Fitness Center
- Courtyards (2) Spa, Fireplace, Play Space, Seating, Grills
- Dog Park
- Valet Trash Collection



## Clubhouse & Amenities













#### Restaurant Space:

- Tenant to be determined
- 2-story interior volume
- Kitchen space prepared with utility connections
- Grease interceptor to be installed with initial construction
- Outdoor seating along Mercantile



## **Interiors**







# **Interiors**







### Thank You

- Castle Rock Development Company
- Garrett Design Team
- Town of Castle Rock Staff