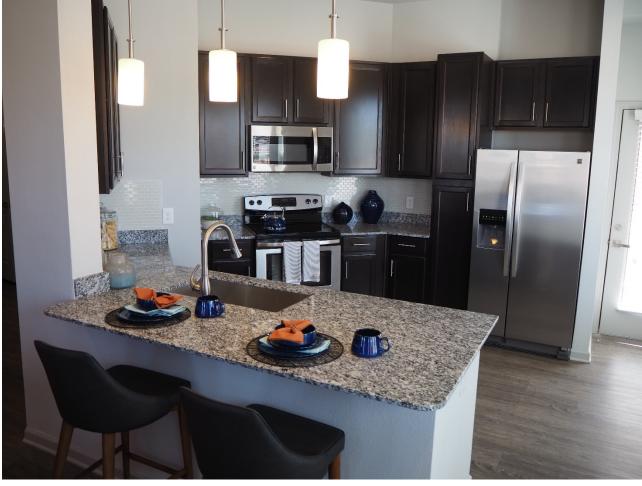

taurant Space
- 2 Private Courtyards
- 16 Internal Garages



#### Design Priorities:

- Building-Forward (intersection of Mercantile/Future)
- Complementary materials/color choices
- High quality exterior/interior finishes
- Contribute to activity center





### Clubhouse/Amenities:

- Leasing Center/Office Space
- Reception area/coffee bar
- Kitchen/Club Room seating, televisions, pool table
- Fitness Center
- Courtyards (2) Spa, Fireplace, Play Space, Seating, Grills
- Dog Park
- Valet Trash Collection



## Clubhouse & Amenities













#### Restaurant Space:

- Tenant to be determined
- 2-story interior volume
- Kitchen space prepared with utility connections
- Grease interceptor to be installed with initial construction
- Outdoor seating along Mercantile



## **Interiors**







# **Interiors**







### Thank You

- Castle Rock Development Company
- Garrett Design Team
- Town of Castle Rock Staff