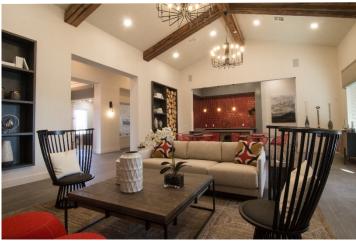

## **Talus Flats**





### One, Four-Story Mixed Use Building:

- 111 Residential Units (1,2, & 3 Bedrooms)
- Integrated Clubhouse
- Restaurant Space
- 2 Private Courtyards
- 16 Internal Garages



#### Design Priorities:

- Building-Forward (intersection of Mercantile/Future)
- Complementary materials/color choices
- High quality exterior/interior finishes
- Contribute to activity center





### Clubhouse/Amenities:

- Leasing Center/Office Space
- Reception area/coffee bar
- Kitchen/Club Room seating, televisions, pool table
- Fitness Center
- Courtyards (2) Spa, Fireplace, Play Space, Seating, Grills
- Dog Park
- Valet Trash Collection



## Clubhouse & Amenities













#### Restaurant Space:

- Tenant to be determined
- 2-story interior volume
- Kitchen space prepared with utility connections
- Grease interceptor to be installed with initial construction
- Outdoor seating along Mercantile



## **Interiors**







# **Interiors**







### Thank You

- Castle Rock Development Company
- Garrett Design Team
- Town of Castle Rock Staff