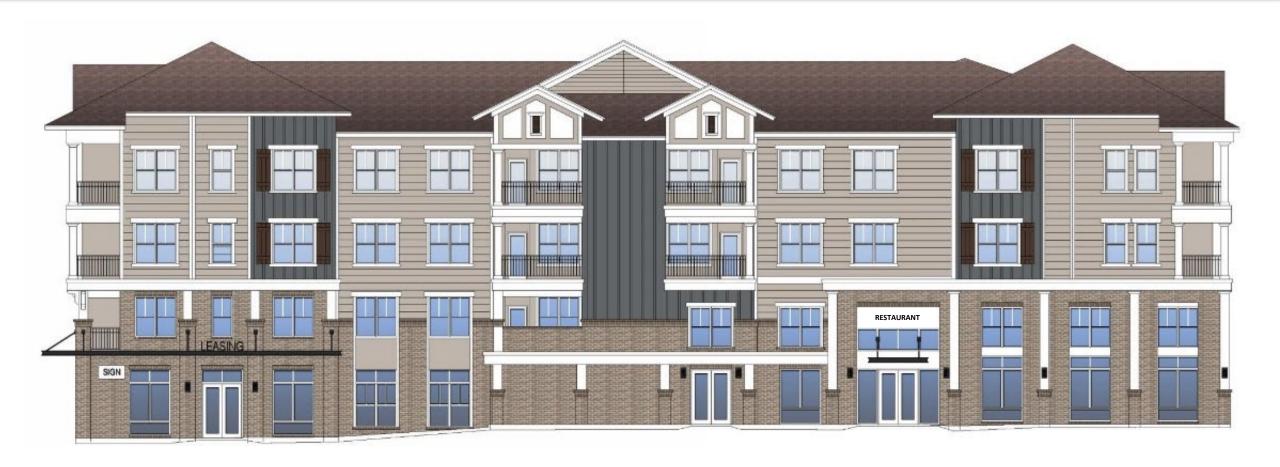

## **Talus Flats**

### One, Four-Story Mixed Use Building:

- 111 Residential Units (1,2, & 3 Bedrooms)
- Integrated Clubhouse
- Restaurant Space
- 2 Private Courtyards
- 16 Internal Garages

#### Design Priorities:

- Building-Forward (intersection of Mercantile/Future)
- Complementary materials/color choices
- High quality exterior/interior finishes
- Contribute to activity center