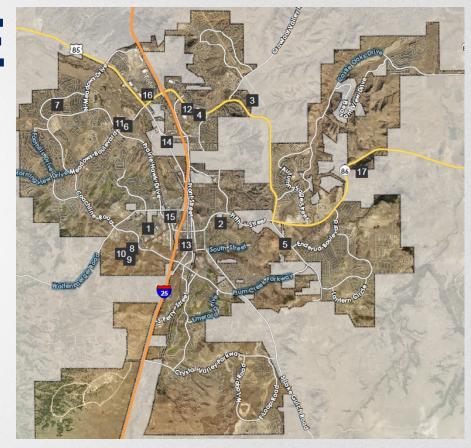

## WCF UPDATE

| ID | TECHNOLOGY | TYPE       | OWNER               | STATUS   |
|----|------------|------------|---------------------|----------|
| 1  | Macro      | Tower      | Private Property    | Existing |
| 2  | Macro      | Tower      | Town Owned Property | Existing |
| 3  | Macro      | Tower      | Town Owned Property | Existing |
| 4  | Macro      | Rooftop    | Private Property    | Existing |
| 5  | Macro      | Tower      | Private Property    | Existing |
| 6  | Macro      | Rooftop    | Private Property    | Existing |
| 7  | Small Cell | Light Pole | Town Owned Property | Existing |
| 8  | Small Cell | Light Pole | Town Owned Property | Existing |
| 9  | Small Cell | Light Pole | Town Owned Property | Existing |
| 10 | Small Cell | Light Pole | Town Owned Property | Existing |
| 11 | Macro      | Rooftop    | Private Property    | Proposed |
| 12 | Macro      | Rooftop    | Private Property    | Proposed |
| 13 | Macro      | Rooftop    | Private Property    | Proposed |
| 14 | Small Cell | Light Pole | ROW                 | Proposed |
| 15 | Small Cell | Light Pole | ROW                 | Proposed |
| 16 | Small Cell | Light Pole | ROW                 | Proposed |
| 17 | Macro      | Tower      | Town Owned Property | Existing |