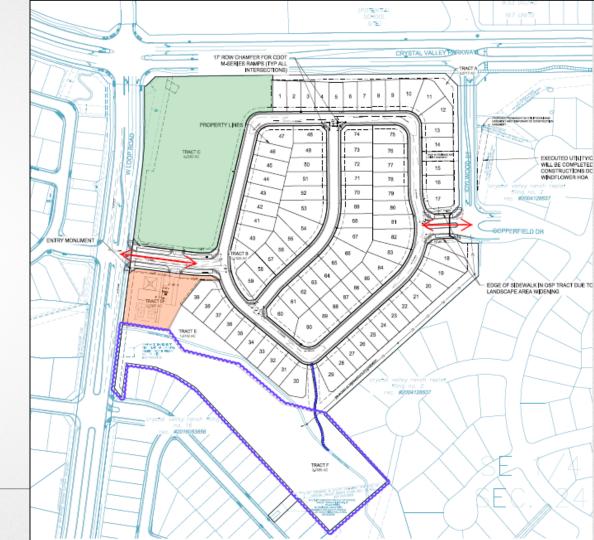

#### **PROPOSED SDP**

- Reduction from 171 units to 90 SF-Detached units that target active adults
- 4 acre future neighborhood commercial site
- 14% Open Space with a neighborhood park, trail connections and streetscape