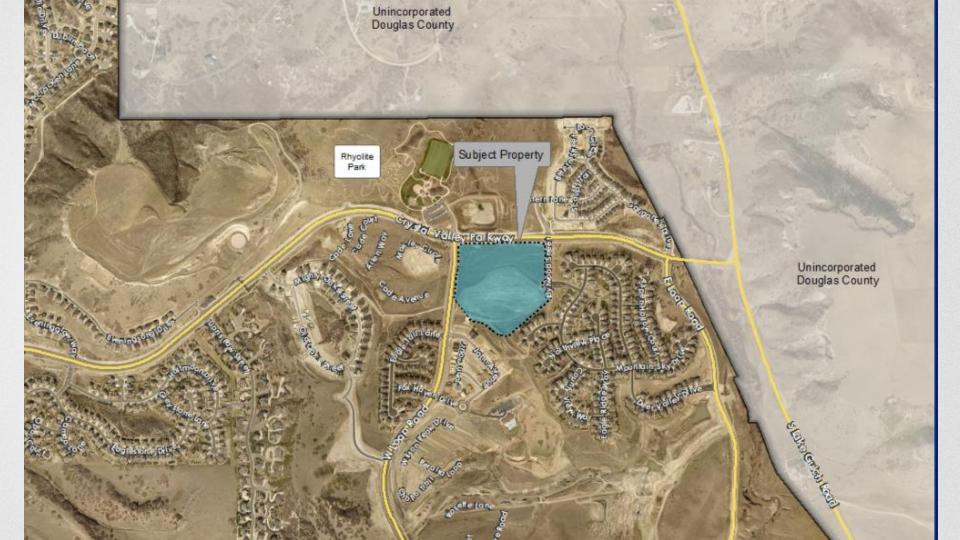

## CRYSTAL VALLEY RANCH SINGLE FAMILY – AGE TARGETED NEIGHBORHOOD

TOWN COUNCIL OCTOBER 15, 2019

#### **PROPOSED SDP**

- Reduction from 171 units to 90 SF-Detached units that target active adults
- 4 acre future neighborhood commercial site
- 14% Open Space with a neighborhood park, trail connections and streetscape