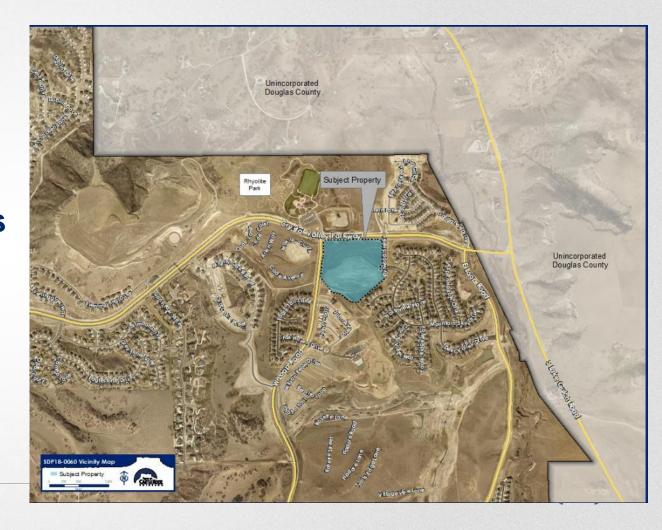

## VICINITY MAP

Crystal Valley
Ranch Filing 18 is
located at the
Crystal Valley
Parkway and
West Loop Road
intersection.