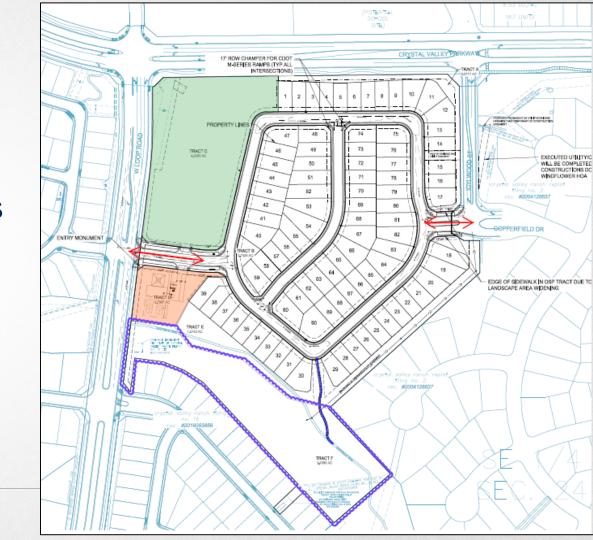

## PROPOSED SDP

- 90 lots for SF-D units
- Targets active adults
- 2 entry points
- 14% Open Space
- Neighborhood park
- Trail connection
- Streetscape