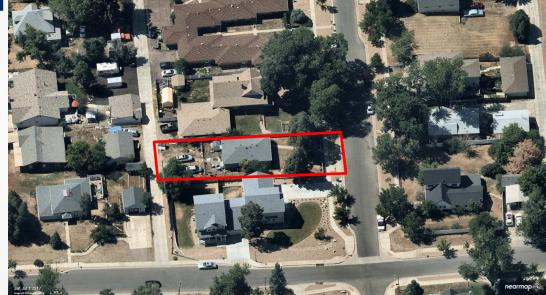

## **SITE LOCATION**

< >

# **BACKGROUND:**

- ADDRESSED AS 118 NORTH CANTRIL STREET
- ZONED R-3
- ADU ORDINANCE
  APPROVED IN JANUARY
  2018
- HISTORIC PRESERVATION
  APPROVED DESIGN ON
  JUNE 19, 2019