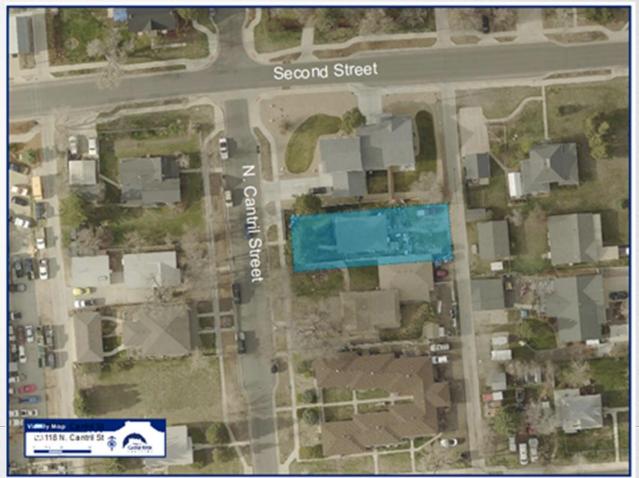

## **SITE LOCATION**

< >

# **BACKGROUND:**

- ADDRESSED AS 118 NORTH CANTRIL STREET
- ZONED R-3
- ADU ORDINANCE
  APPROVED IN JANUARY
  2018
- HISTORIC PRESERVATION
  APPROVED DESIGN ON
  JUNE 19, 2019