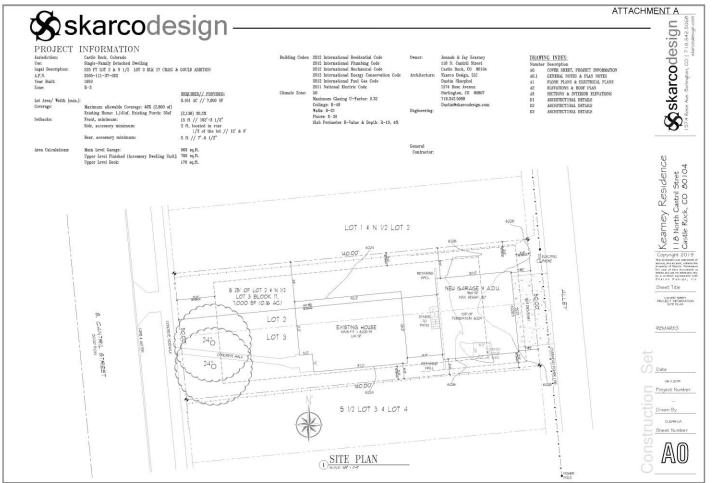

118 NORTH CANTRIL STREET ACCESSORY DWELLING UNIT USE BY SPECIAL REVIEW

> PLANNING COMMISSION SEPTEMBER 12, 2019



## **SITE LOCATION**



< >

# **BACKGROUND:**

- ADDRESSED AS 118 NORTH CANTRIL STREET
- ZONED R-3
- ADU ORDINANCE
  APPROVED IN JANUARY
  2018
- HISTORIC PRESERVATION
  APPROVED DESIGN ON
  JUNE 19, 2019



#### **SITE PLAN:**



>

### **ELEVATIONS:**



>

#### FINDINGS

 Staff finds that the proposed Use by Special Review meets the objectives and criteria of the Town of Castle Rock 2030 Comprehensive Master Plan and the Municipal Code.

## RECOMMENDATION

 Staff recommends that Planning Commission recommend approval to Town Council of the Use by Special Review.



# QUESTIONS AND DISCUSSION