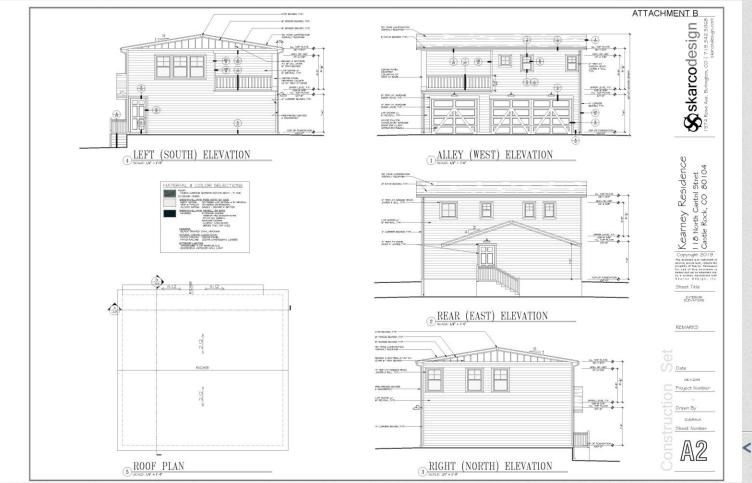

118 NORTH CANTRIL STREET ACCESSORY DWELLING UNIT USE BY SPECIAL REVIEW

> PLANNING COMMISSION SEPTEMBER 12, 2019



## **SITE LOCATION**



< >

# **BACKGROUND:**

- ADDRESSED AS 118 NORTH CANTRIL STREET
- ZONED R-3
- ADU ORDINANCE
  APPROVED IN JANUARY
  2018
- HISTORIC PRESERVATION
  APPROVED DESIGN ON
  JUNE 19, 2019



#### **SITE PLAN:**



>

### **ELEVATIONS:**



>

#### FINDINGS

 Staff finds that the proposed Use by Special Review meets the objectives and criteria of the Town of Castle Rock 2030 Comprehensive Master Plan and the Municipal Code.

## RECOMMENDATION

 Staff recommends that Planning Commission recommend approval to Town Council of the Use by Special Review.



# QUESTIONS AND DISCUSSION