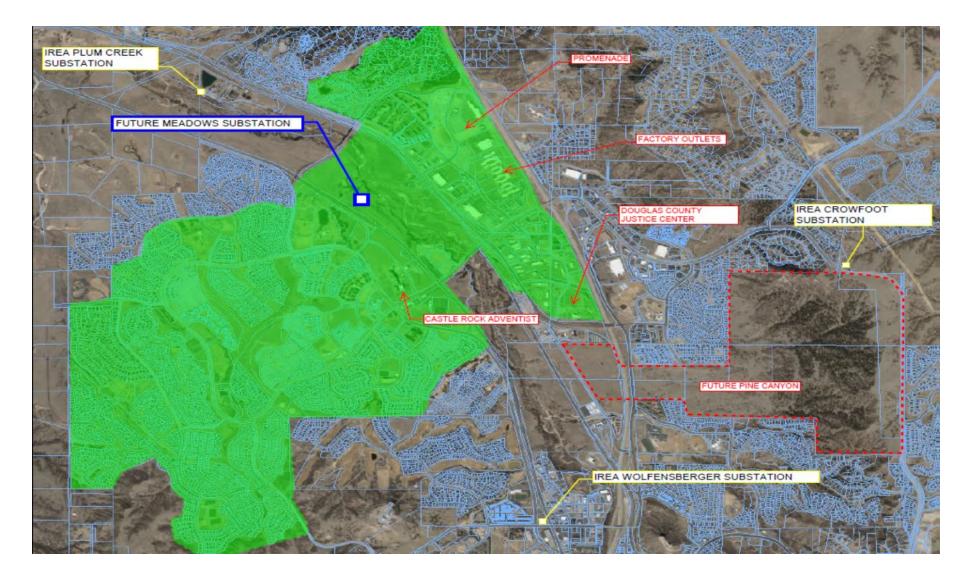

#### Meadows Substation Service Area

# Area of concern if no Substation is built.