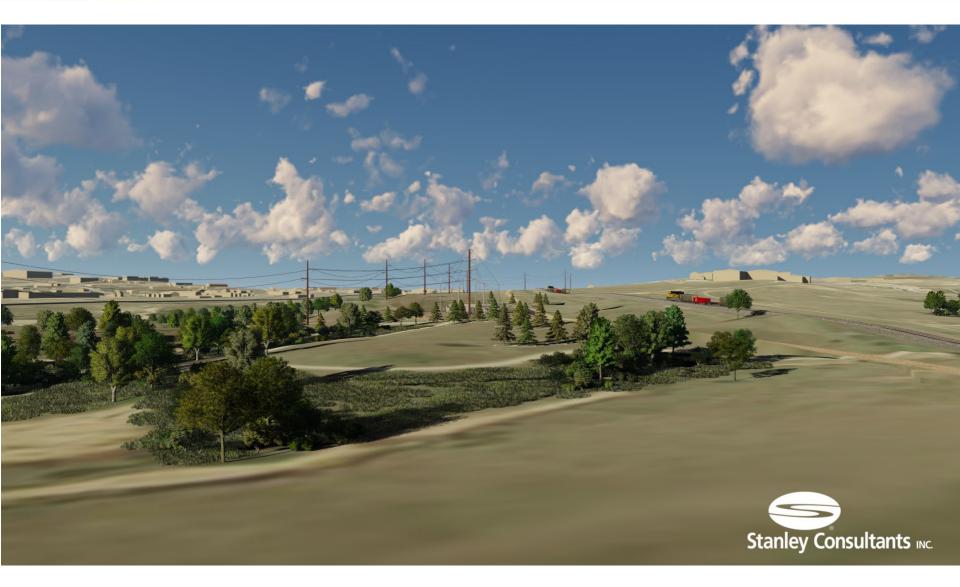

# Meadows Substation Photo Sim Looking South

# Meadows Substation Photo Sim Looking West

# Meadows Substation Photo Sim Looking Northeast