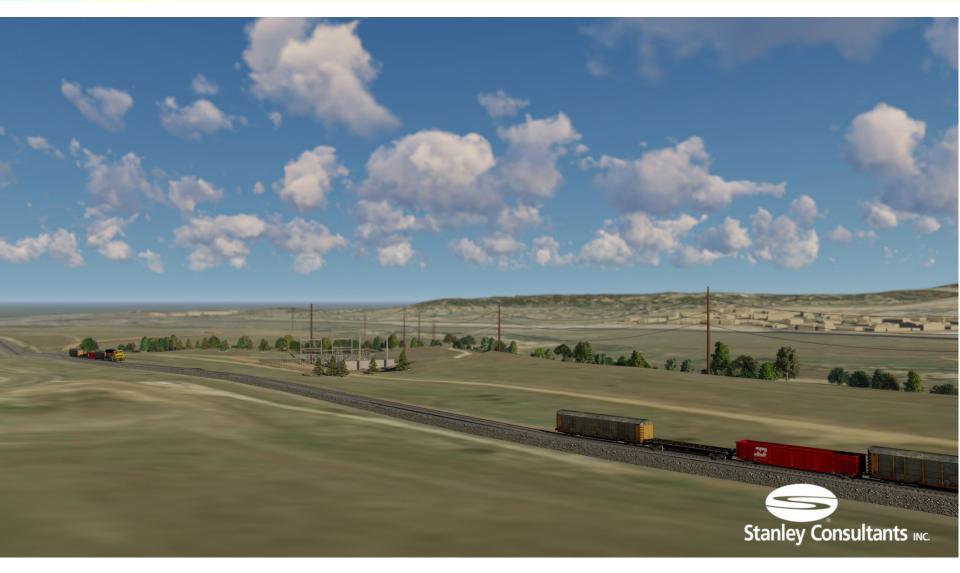

# Meadows Substation Photo Sim Looking South

# Meadows Substation Photo Sim Looking West

# Meadows Substation Photo Sim Looking Northeast