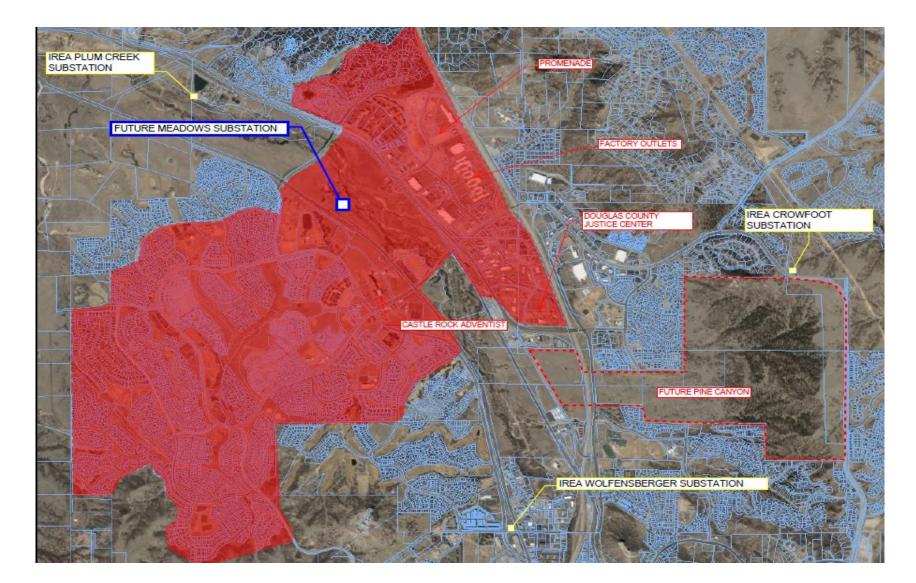

#### Meadows Substation Service Area

# Area of concern if no Substation is built.