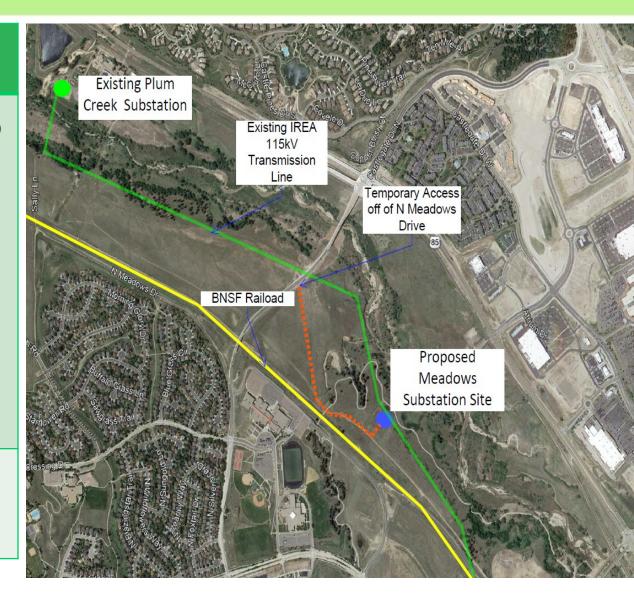

rea



#### **Location Options**

#### MEADOWS SUBSTATION LOCATION OPTIONS IREA PLUM CREEK SUBSTATION **OPTION 1** IREA 115 KV TRANSMISSION LINE **OPTION 2** FINAL LOCATION - MEADOWS SUBSTATION **OPTION 3 OPTION 5 OPTION 4** TO WOLFENSBERGER SUBSTATION

### **Proposed Substation Site**

#### Proposed Meadows Substation

#### Pro's

- Extend transmission line (1 structure)
- Near existing IREA transmission line
- Minimal mouse habitat impact
- Substation is allowed use
- Minimal visual impacts to Meadows neighborhoods compared to other options
- Use existing surroundings to screen substation
- Ideal for developable lots near by
- Location approved by U.S. Fish and Wildlife Services
- Trail improvements

#### Con's

- Access improvements
- · Relocation of water line
- Drainage Improvements



# Meadows Substation Photo Sim Looking South



# Meadows Substation Photo Sim Looking West



# Meadows Substation Photo Sim Looking Northeast



# Closing

- Meadows Substation will benefit the Town of Castle Rock.
  - Provide the infrastructure for economic development within the Town.
  - Provide power for future developments.
  - Provide redundant power for existing subdivisions, Castle Rock Adventist Hospital, Promenade, Douglas County Justice Center and Collaboration Campus.
  - Benefits the quality and welfare of the Town as well as existing and future residents.
  - Will take electrical load off of the existing IREA Wolfensberger Substation and Plum Creek Substation which are currently at capacity.





|  | Option #1