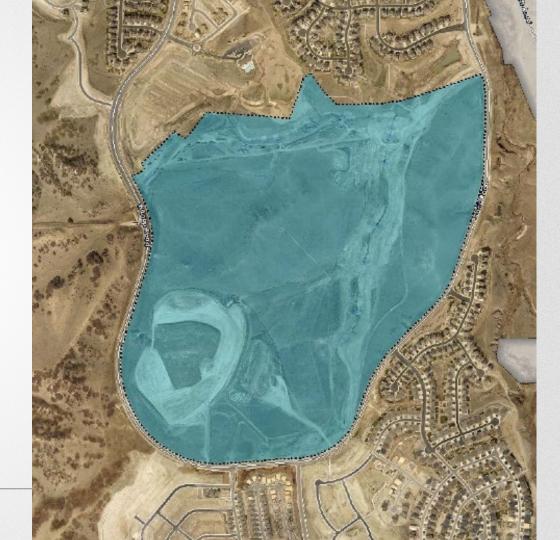

## **VICINITY MAP**

Filing 15 is located south of the Pinnacle Recreation Center between the East and West Loop Road in Crystal Valley Ranch.