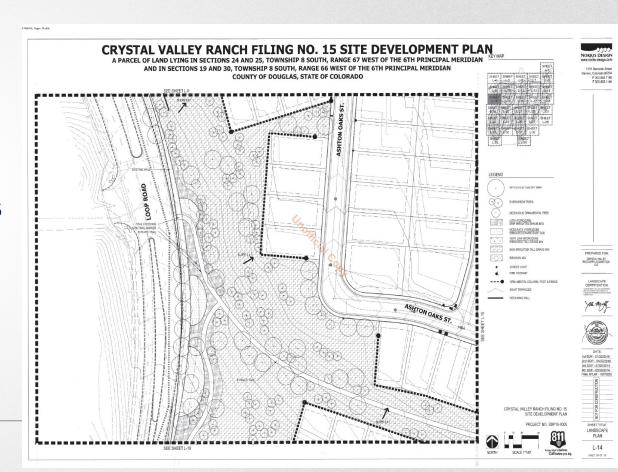

#### **CVR FILING 15 - BACKGROUND**

- Council approved the site plan in 2016 and the streetscape plan exceeded regulations at that time.
- The Town amended Landscape Regulations in 2018.

#### **CVR FILING 15 - AMENDMENT**

The applicant is decreasing the number and type of plant material to comply with updated Town landscape and irrigation codes.