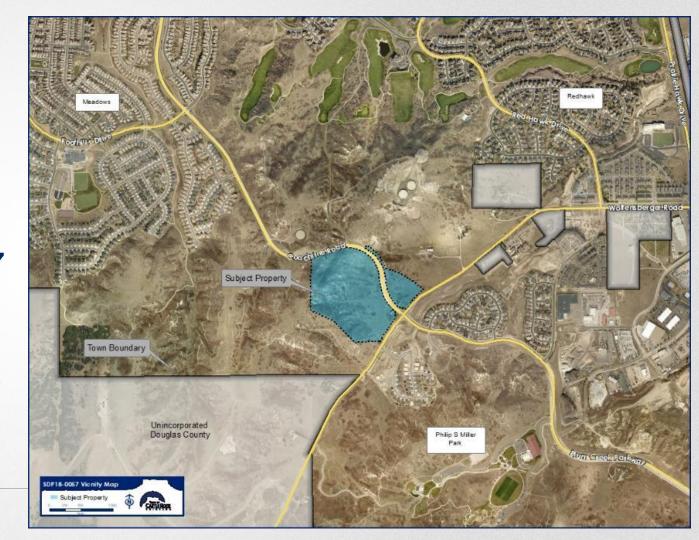

# VICINITY MAP

Meadows
Filing 16,
Parcels 6 and 7
are located at
the south
entrance to the
Meadows.