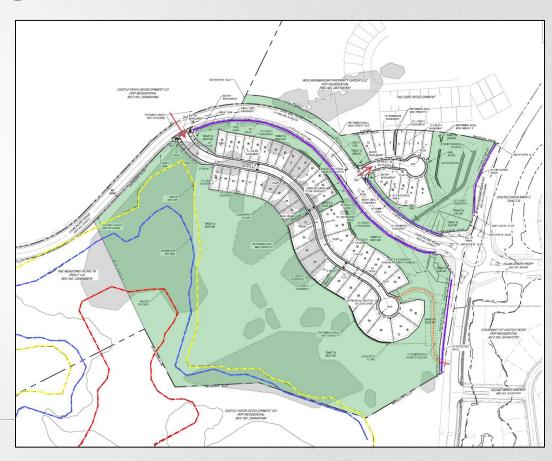

#### PROPOSED SDP AMENDMENT

- 57 SF-D lots
- Sidewalk / Streetscape
- 75% Open Space
- Preserves ridgeline
- Preserves vegetation