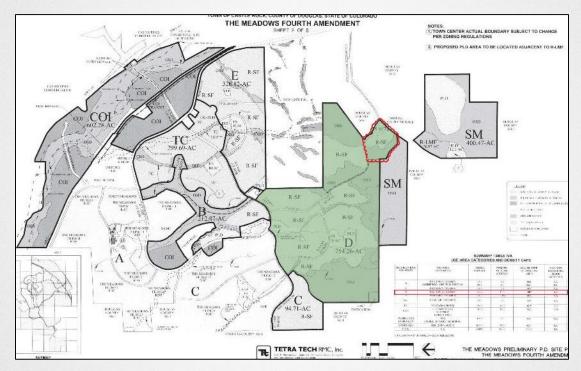

#### **MEADOWS FILING 16 - BACKGROUND**

- 2003 PD Zoning
- Area D 1467 DUs
  - Platted 1,309 Lots
- 2004 Filing 16 SDP
  - Parcel 6 59 Lots
  - Parcel 7 30 Lots