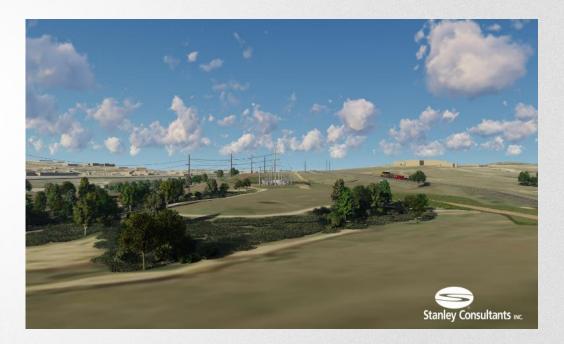

# IREA SUBSTATION USE BY SPECIAL REVIEW

PLANNING COMMISSION AUGUST 8, 2019



#### **VICINITY MAP**

#### 4.1 acre parcel in Meadows Filing #23



## **CONCEPTUAL VIEW**

Looking east from west of the railroad tracks



## **STAFF ANALYSIS**

- Allowed use with Use by Special Review
- Meets objectives and review criteria Site Development Plan 17.38.040
- Meets review and approval criteria Use by Special Review 17.38.050

#### RECOMMENDATION

Staff recommends approval of Use by Special Review

#### **PROPOSED MOTION**

"I move to recommend approval of the Use by Special Review to Town Council"



## **QUESTIONS & DISCUSSION**