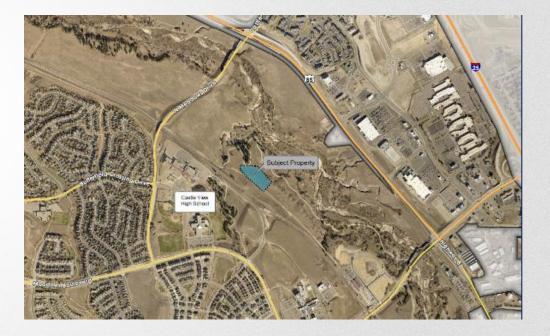

# IREA SUBSTATION USE BY SPECIAL REVIEW

PLANNING COMMISSION AUGUST 8, 2019



#### **VICINITY MAP**

#### 4.1 acre parcel in Meadows Filing #23



## **CONCEPTUAL VIEW**

Looking east from west of the railroad tracks



## **STAFF ANALYSIS**

- Allowed use with Use by Special Review
- Meets objectives and review criteria Site Development Plan 17.38.040
- Meets review and approval criteria Use by Special Review 17.38.050

#### RECOMMENDATION

Staff recommends approval of Use by Special Review

#### **PROPOSED MOTION**

"I move to recommend approval of the Use by Special Review to Town Council"



## **QUESTIONS & DISCUSSION**