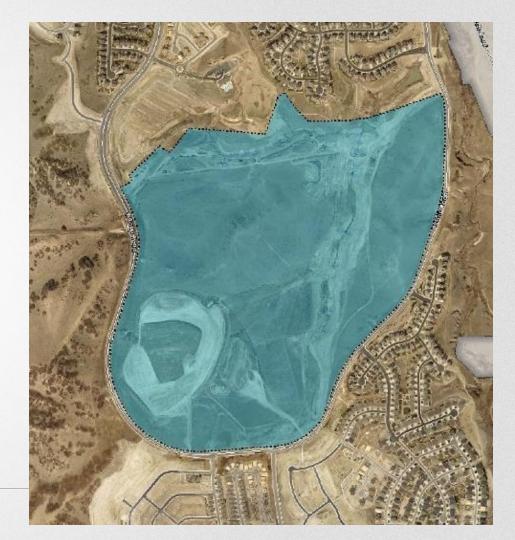

## **VICINITY MAP**

CVR Filing No. 15 is located south of the Pinnacle Recreation Center, between East and West Loop Road.