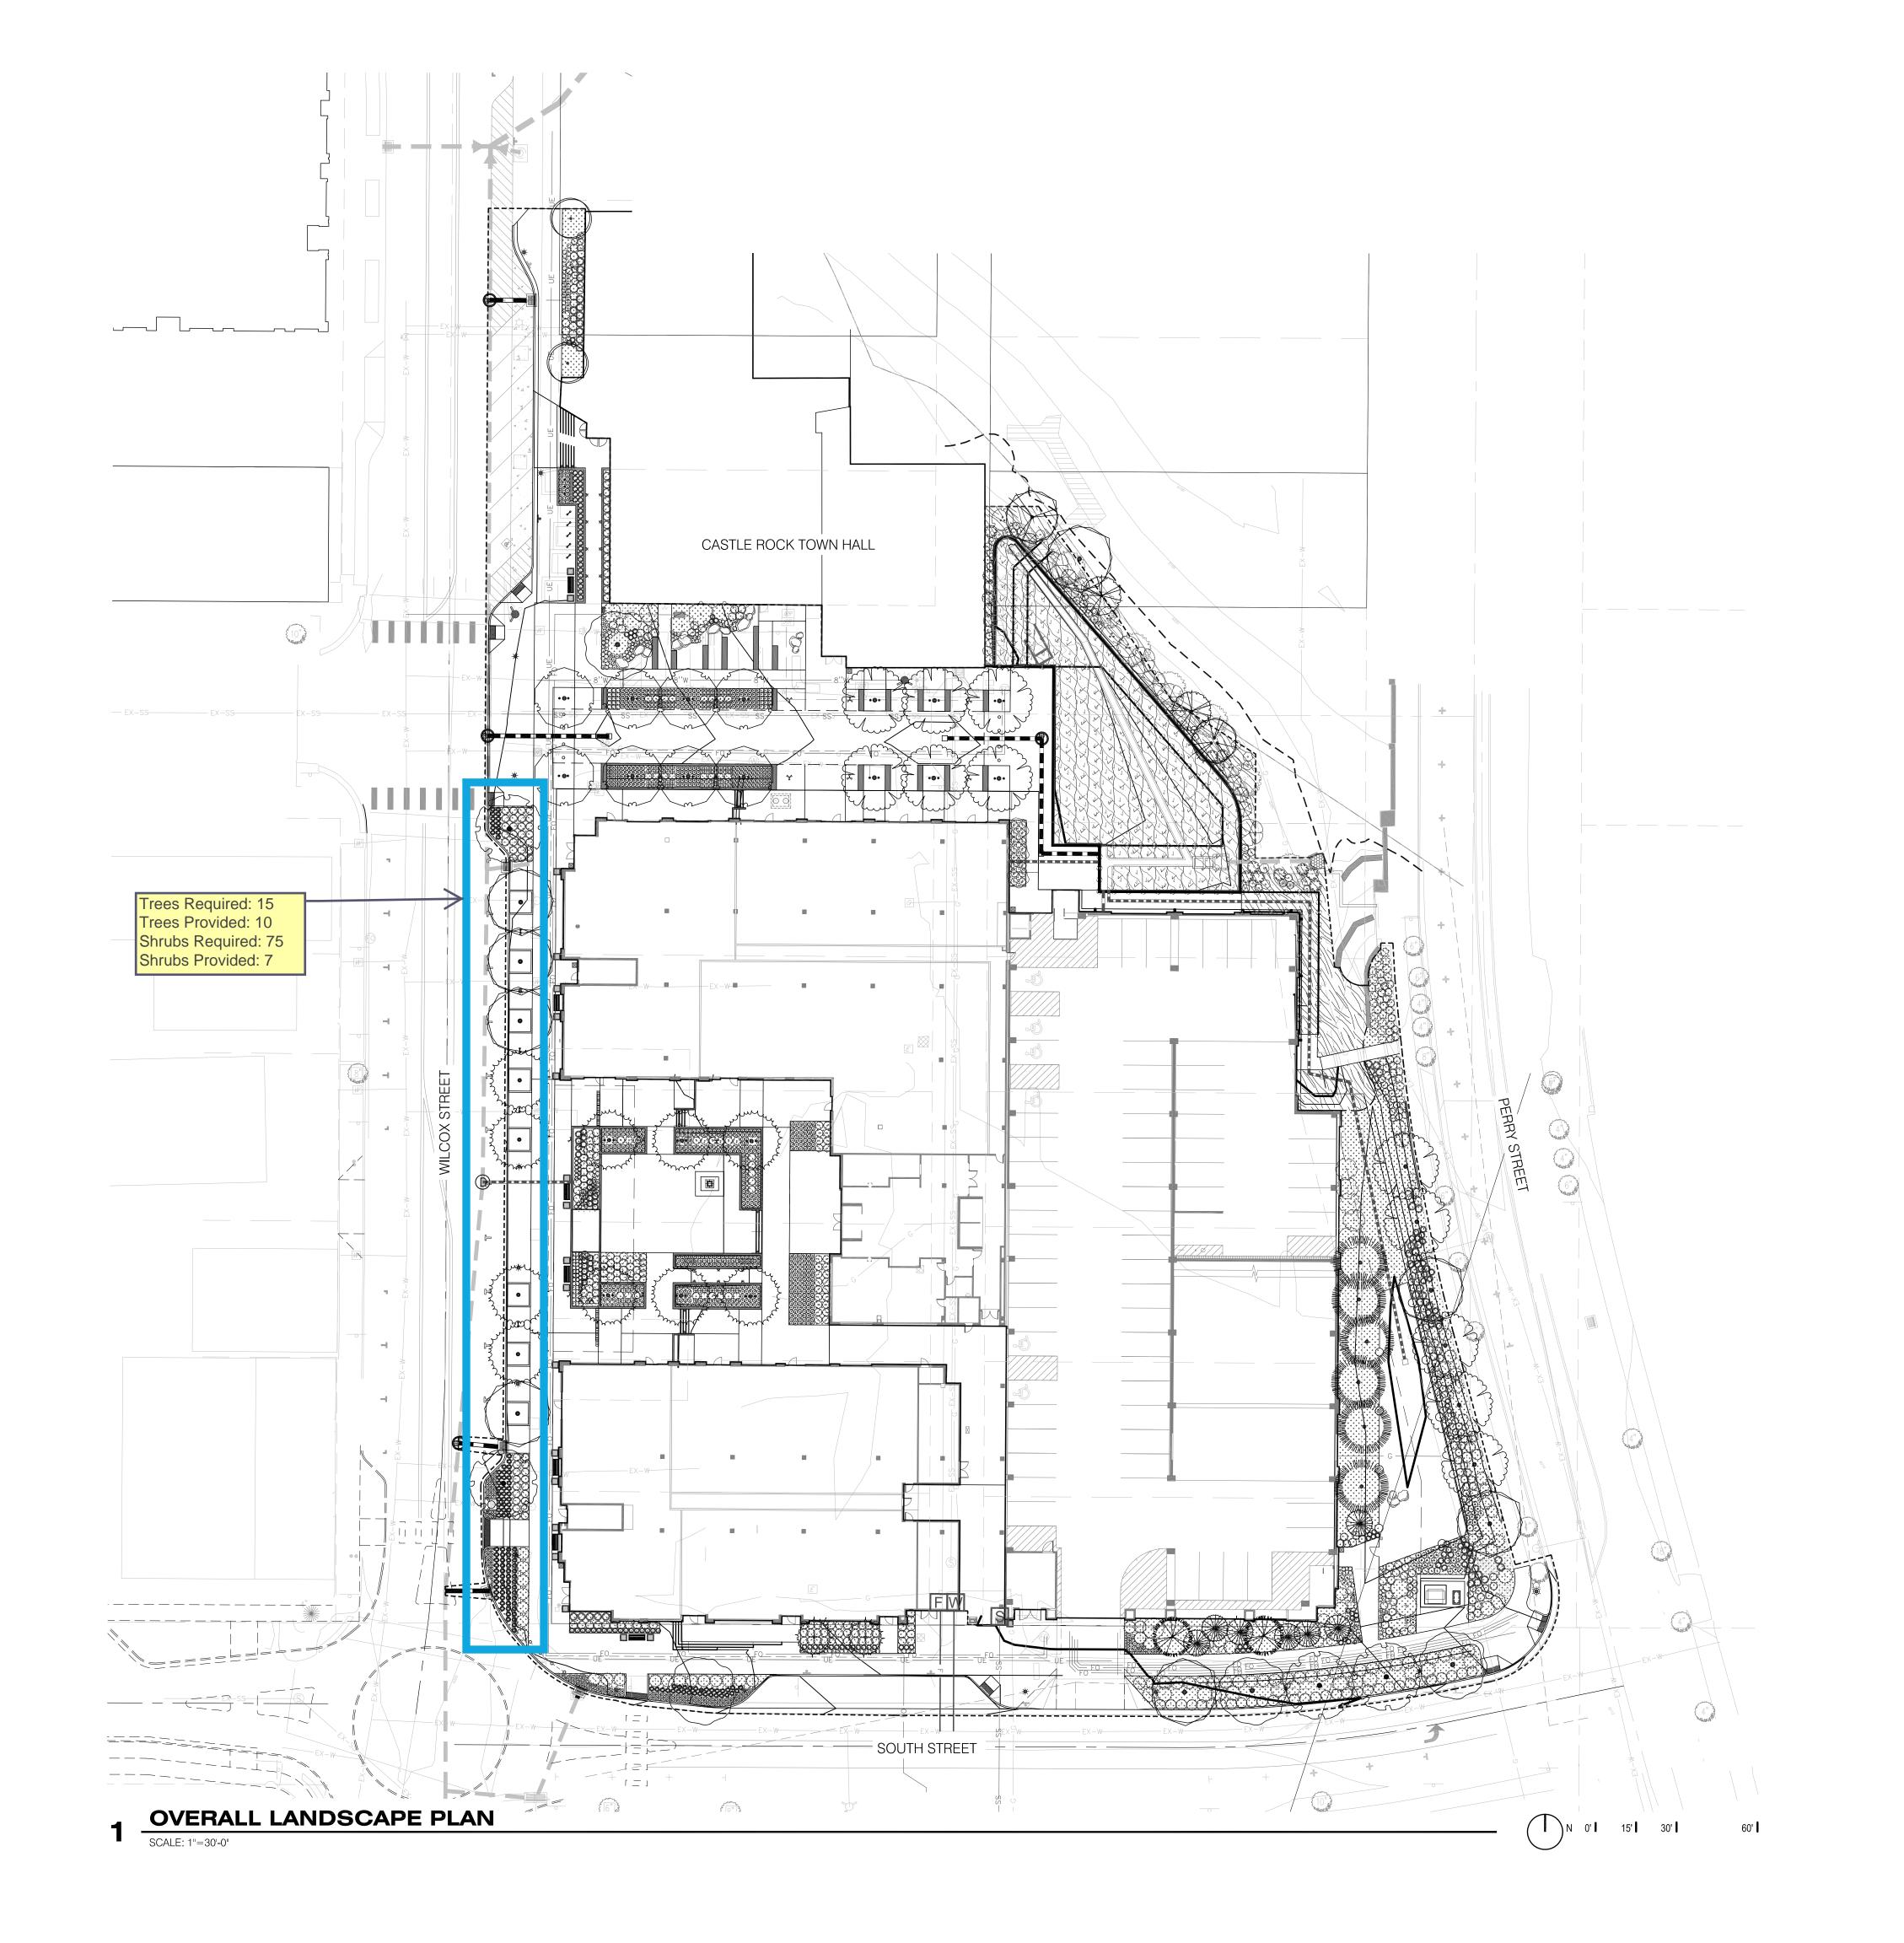

### Describe the Variance Requested

A) Allow a reduction in tree and shrub quantities on Wilcox Street.

## 1. Describe the exceptional situation or condition that exists

A) Wilcox Street tree and shrub reduction: Trees have been arranged to provide a meaningful connection to the adjacent building and plaza while adhering to the required 10' utility offset. Additional shrub material could only be placed adjacent to the curb which will impede pedestrian flow and circulation from the adjacent parallel parking while providing less room for bike parking.

2. Describe the difficulty or hardship that would be created by a strict enforcement of the code

A) Wilcox Street tree and shrub reduction: Greater pedestrian congestion and difficulty accessing parking; trampled plant material and compacted soil.