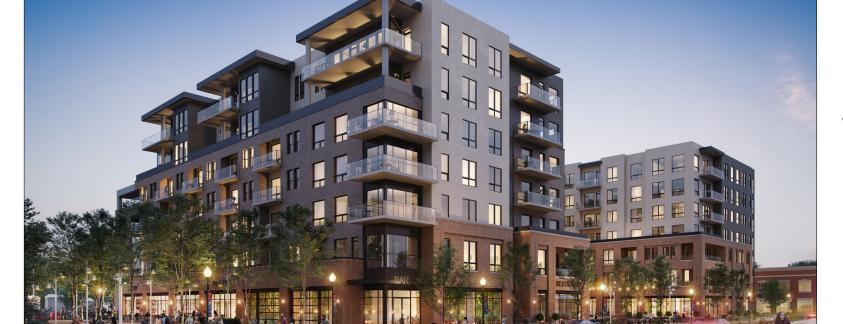

## Corner of Wilcox & South

### Strong & Compatible Architectural Character

- Use of quality materials
- Timeless design
- 7-stories
- Upper story step-backs
- Pedestrian scale design

### **Project Benefits**

- Parking Garage
  - 308 public parking spaces
  - Accommodating community growth
- New Civic Plaza
- Downtown Railroad Quiet Zone
- New Dog Park
- Vibrant & Inviting Downtown
  - 29,802 SF Commercial
  - 124 For-Sale Condos