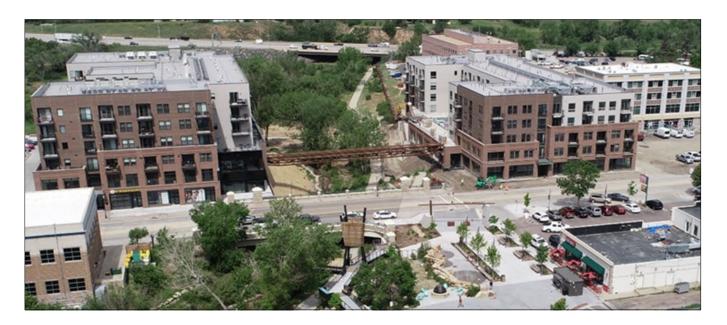

#### RIVERWALK

CASTLE ROCK

- 118 Leases Signed
- First Move-In's occurred on 4/1/19
- 51% Leased

### **Project Benefits**

- Parking Garage
  - 308 public parking spaces
  - Accommodating community growth
- New Civic Plaza
- Downtown Railroad Quiet Zone
- New Dog Park
- Vibrant & Inviting Downtown
  - 29,802 SF Commercial
  - 124 For-Sale Condos