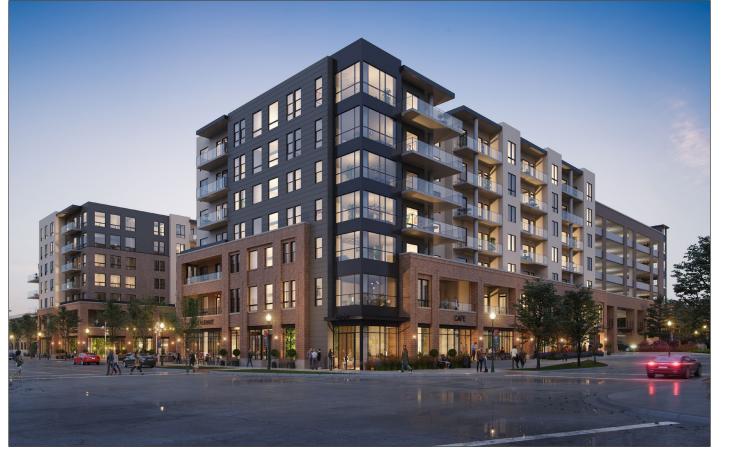

#### RIVERWALK

CASTLE ROCK

- 118 Leases Signed
- First Move-In's occurred on 4/1/19
- 51% Leased























### Town Plaza



After

Before





# Corner of Wilcox & First



After



#### Before



## Corner of Wilcox & South













### Strong & Compatible Architectural Character

- Use of quality materials
- Timeless design
- 7-stories
- Upper story step-backs
- Pedestrian scale design





### **Project Benefits**

- Parking Garage
  - 308 public parking spaces
  - Accommodating community growth
- New Civic Plaza
- Downtown Railroad Quiet Zone
- New Dog Park
- Vibrant & Inviting Downtown
  - 29,802 SF Commercial
  - 124 For-Sale Condos





## Questions?