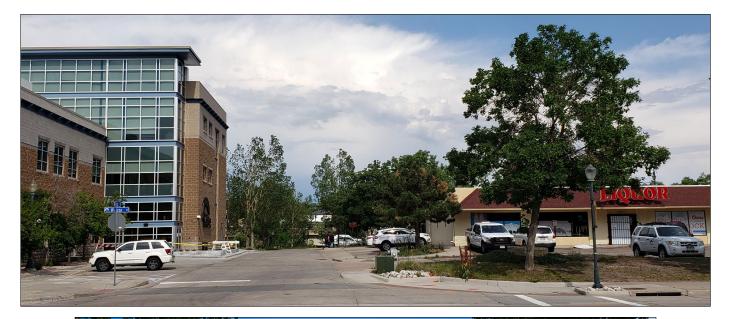

#### RIVERWALK

CASTLE ROCK

- 118 Leases Signed
- First Move-In's occurred on 4/1/19
- 51% Leased























### Town Plaza



After

Before





# Corner of Wilcox & First



After



#### Before



## Corner of Wilcox & South













### Strong & Compatible Architectural Character

- Use of quality materials
- Timeless design
- 7-stories
- Upper story step-backs
- Pedestrian scale design





### **Project Benefits**

- Parking Garage
  - 308 public parking spaces
  - Accommodating community growth
- New Civic Plaza
- Downtown Railroad Quiet Zone
- New Dog Park
- Vibrant & Inviting Downtown
  - 29,802 SF Commercial
  - 124 For-Sale Condos





## Questions?