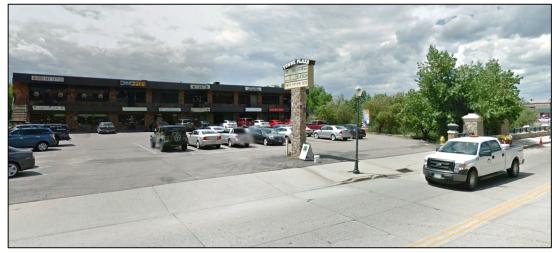

#### RIVERWALK

CASTLE ROCK

- 118 Leases Signed
- First Move-In's occurred on 4/1/19
- 51% Leased























### Town Plaza



After

Before





# Corner of Wilcox & First



After



#### Before



## Corner of Wilcox & South













### Strong & Compatible Architectural Character

- Use of quality materials
- Timeless design
- 7-stories
- Upper story step-backs
- Pedestrian scale design





### **Project Benefits**

- Parking Garage
  - 308 public parking spaces
  - Accommodating community growth
- New Civic Plaza
- Downtown Railroad Quiet Zone
- New Dog Park
- Vibrant & Inviting Downtown
  - 29,802 SF Commercial
  - 124 For-Sale Condos





## Questions?