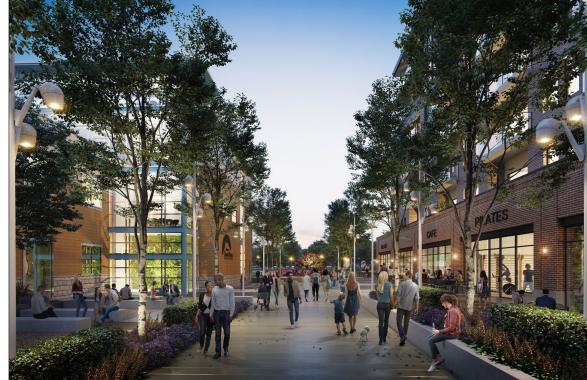

#### RIVERWALK

CASTLE ROCK

- 118 Leases Signed
- First Move-In's occurred on 4/1/19
- 51% Leased























### Town Plaza



After

Before





# Corner of Wilcox & First



After



#### Before



## Corner of Wilcox & South













### Strong & Compatible Architectural Character

- Use of quality materials
- Timeless design
- 7-stories
- Upper story step-backs
- Pedestrian scale design





### **Project Benefits**

- Parking Garage
  - 308 public parking spaces
  - Accommodating community growth
- New Civic Plaza
- Downtown Railroad Quiet Zone
- New Dog Park
- Vibrant & Inviting Downtown
  - 29,802 SF Commercial
  - 124 For-Sale Condos





## Questions?