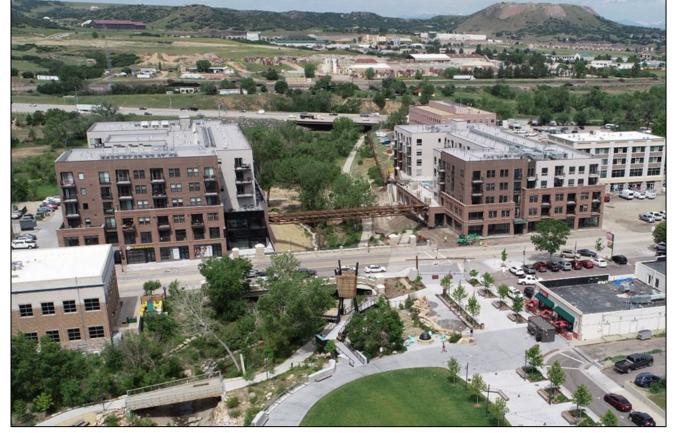

#### RIVERWALK

CASTLE ROCK

- 118 Leases Signed
- First Move-In's occurred on 4/1/19
- 51% Leased

### **Project Benefits**

- Parking Garage
  - 308 public parking spaces
  - Accommodating community growth
- New Civic Plaza
- Downtown Railroad Quiet Zone
- New Dog Park
- Vibrant & Inviting Downtown
  - 29,802 SF Commercial
  - 124 For-Sale Condos