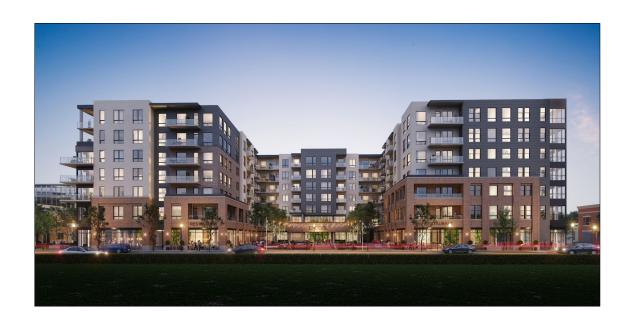

#### RIVERWALK

CASTLE ROCK

- 118 Leases Signed
- First Move-In's occurred on 4/1/19
- 51% Leased























### Town Plaza



After

Before





# Corner of Wilcox & First



After



#### Before



## Corner of Wilcox & South













### Strong & Compatible Architectural Character

- Use of quality materials
- Timeless design
- 7-stories
- Upper story step-backs
- Pedestrian scale design





### **Project Benefits**

- Parking Garage
  - 308 public parking spaces
  - Accommodating community growth
- New Civic Plaza
- Downtown Railroad Quiet Zone
- New Dog Park
- Vibrant & Inviting Downtown
  - 29,802 SF Commercial
  - 124 For-Sale Condos





## Questions?