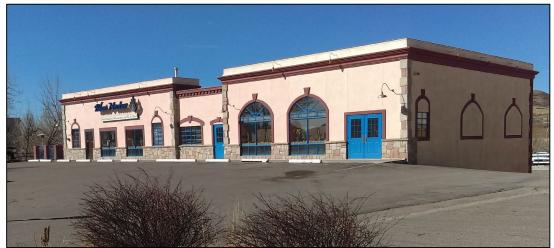

#### RIVERWALK

CASTLE ROCK

- 118 Leases Signed
- First Move-In's occurred on 4/1/19
- 51% Leased























### Town Plaza



After

Before





# Corner of Wilcox & First



After



#### Before



## Corner of Wilcox & South













### Strong & Compatible Architectural Character

- Use of quality materials
- Timeless design
- 7-stories
- Upper story step-backs
- Pedestrian scale design





### **Project Benefits**

- Parking Garage
  - 308 public parking spaces
  - Accommodating community growth
- New Civic Plaza
- Downtown Railroad Quiet Zone
- New Dog Park
- Vibrant & Inviting Downtown
  - 29,802 SF Commercial
  - 124 For-Sale Condos





## Questions?