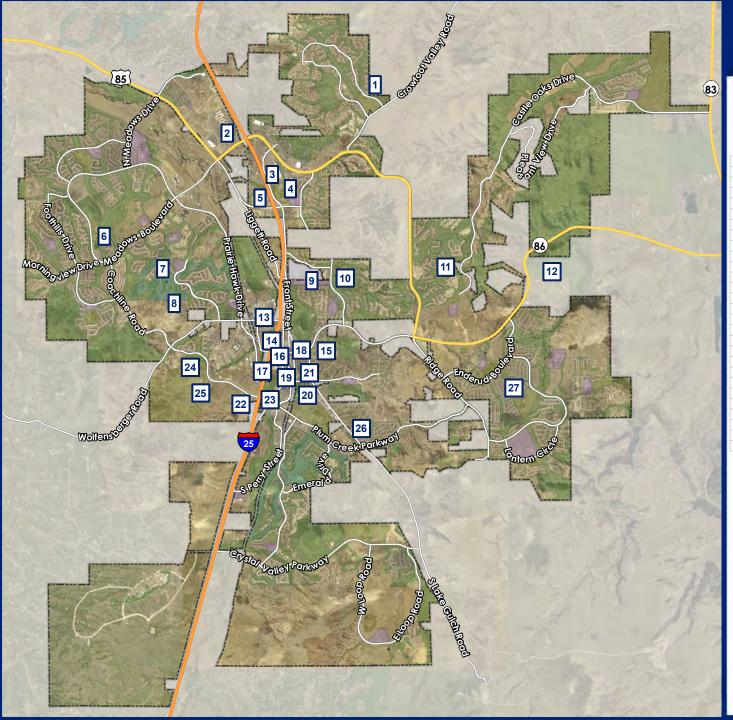

## Public Art

| LABEL | TITLE                               | TYPE          |
|-------|-------------------------------------|---------------|
| 1     | Gemstones                           | Sculpture     |
| 2     | Castle Rock Gateway                 | Sculpture     |
| 3     | RosKavo                             | Sculpture     |
| 4     | Tribal Jam                          | Sculpture     |
| 5     | Three Fabric Panels                 | Indoor        |
| 6     | Stars for Castle Rock               | Sculpture     |
| 7     | Fire Dances the Shadows             | Sculpture     |
| 8     | And the Wheels Go Round (II)        | Sculpture     |
| 9     | Joy                                 | Sculpture     |
| 10    | Frame at Recreation Center          | Outdoor Frame |
| 11    | Iron Tree                           | Sculpture     |
| 12    | Bluebird Knocker                    | Sculpture     |
| 13    | Keystone to the Castle              | Sculpture     |
| 14    | Local Backbone                      | Sculpture     |
| 15    | Coolin' the Dogs                    | Sculpture     |
| 16    | Castle Rock Early Growth Industries | Indoor        |
| 17    | Castle Rock Landscapes              | Indoor        |
| 18    | Eye Love U                          | Sculpture     |
| 19    | Stars for Castle Rock               | Sculpture     |
| 20    | Spider                              | Sculpture     |
| 21    | Townhall Artwork                    | Indoor        |
| 22    | Unity Dance                         | Sculpture     |
| 23    | Prickly Pear                        | Sculpture     |
| 24    | Beginnings                          | Sculpture     |
| 25    | Spirit Eagle                        | Sculpture     |
| 26    | Dancing Moon IV                     | Sculpture     |
| 27    | Skyline                             | Sculpture     |
|       |                                     |               |

Disclaimer: The data presented has been compiled from various sources, each of which introduces varying degrees of inaccuracies or inconsistencies. Such discrepancies in data are inherent and in supplying this product to the public the Town of Castle Rack assumes no liability for its use or accuracy. For questions or comments regarding omissions, corrections, or updates please visit CRgov.com/directory for contact information. Copyright 2017, Town of Castle Rack

Coordinate System: SPCS Colorado Central (0502) Projection: Lambert Conformal Conic Datum: North American 1983 Units: Foot US Creation Date: 7/24/2017