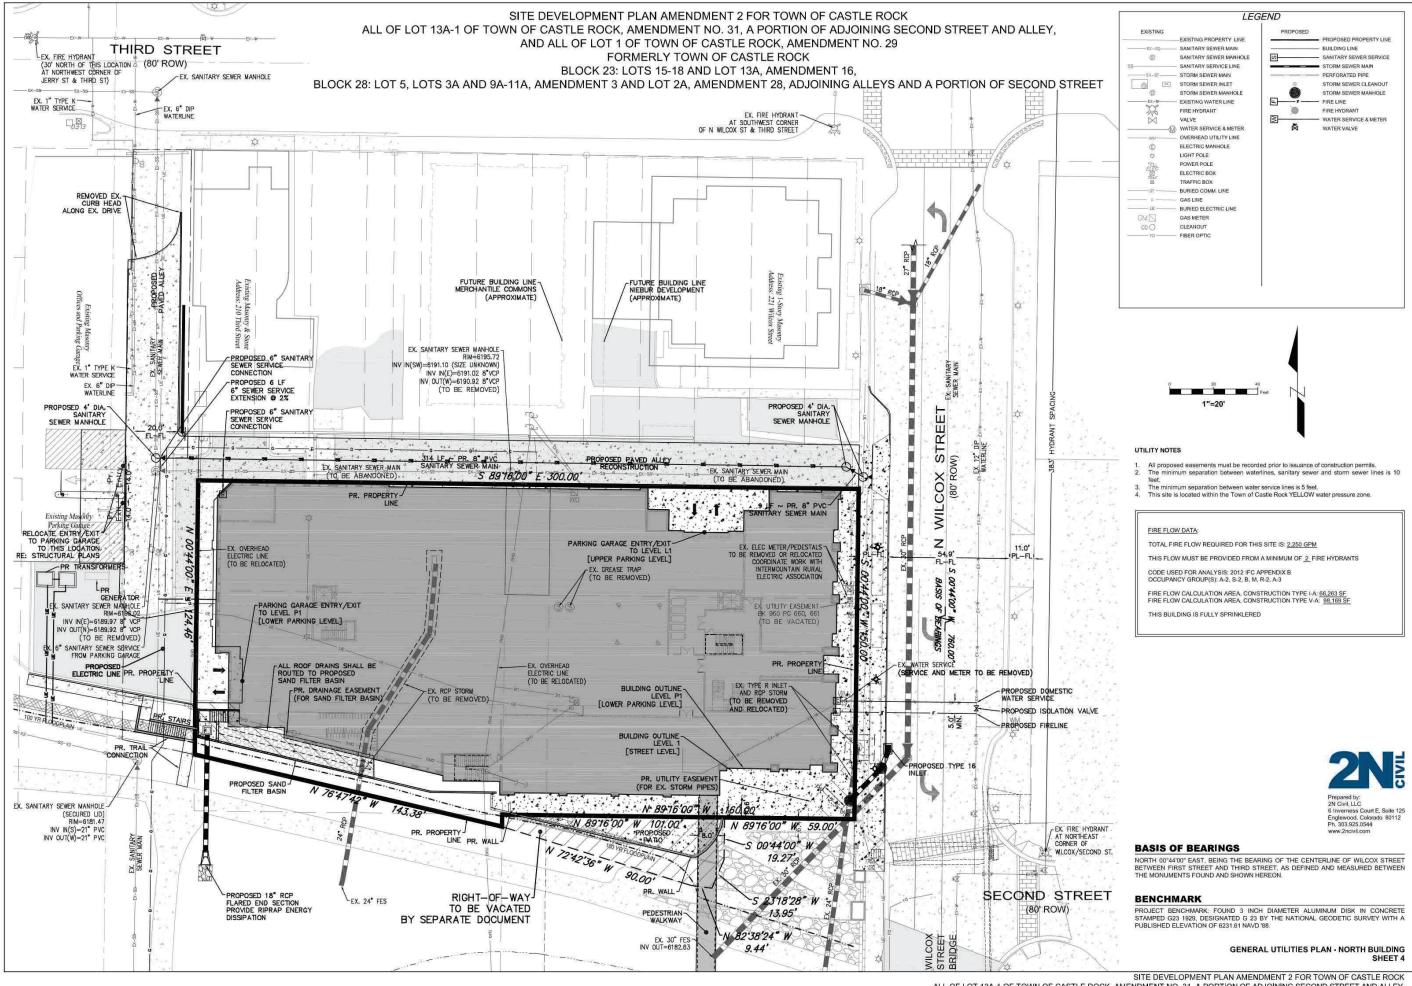

| _                         | GEN                                                             | ERAL SITE PLAN - NORTH BUILDING                                                                      |
|                                                             | / 1                       |                                                                 | SHEET 2                                                                                              |
| F CASTLE ROCK, A                                            | MENDMENT                  | NO. 31, A PORTION OF ADJ                                        | VENT 2 FOR TOWN OF CASTLE ROCK<br>OINING SECOND STREET AND ALLEY,<br>F CASTLE ROCK, AMENDMENT NO. 29 |

PROJECT NO. SDP18-0024





ALL OF LOT 13A-1 OF TOWN OF CASTLE ROCK, AMENDMENT NO. 31, A PORTION OF ADJOINING SECOND STREET AND ALLEY, AND ALL OF LOT 1 OF TOWN OF CASTLE ROCK, AMENDMENT NO. 29 PROJECT NO SDP18-0024



ALL OF LOT 13A-1 OF TOWN OF CASTLE ROCK, AMENDMENT NO. 31, A PORTION OF ADJOINING SECOND STREET AND ALLEY, AND ALL OF LOT 1 OF TOWN OF CASTLE ROCK, AMENDMENT NO. 29 PROJECT NO. SDP18-0024



AND ALL OF LOT 1 OF TOWN OF CASTLE ROCK, AMENDMENT NO. 29 PROJECT NO. SDP18-0024









ALL OF LOT 13A-1 OF TOWN OF CASTLE ROCK, AMENDMENT NO. 31, A PORTION OF ADJOINING SECOND STREET AND ALLEY, AND ALL OF LOT 1 OF TOWN OF CASTLE ROCK, AMENDMENT NO. 29 PROJECT NO. SDP18-0024





PROJECT NO. SDP18-0024