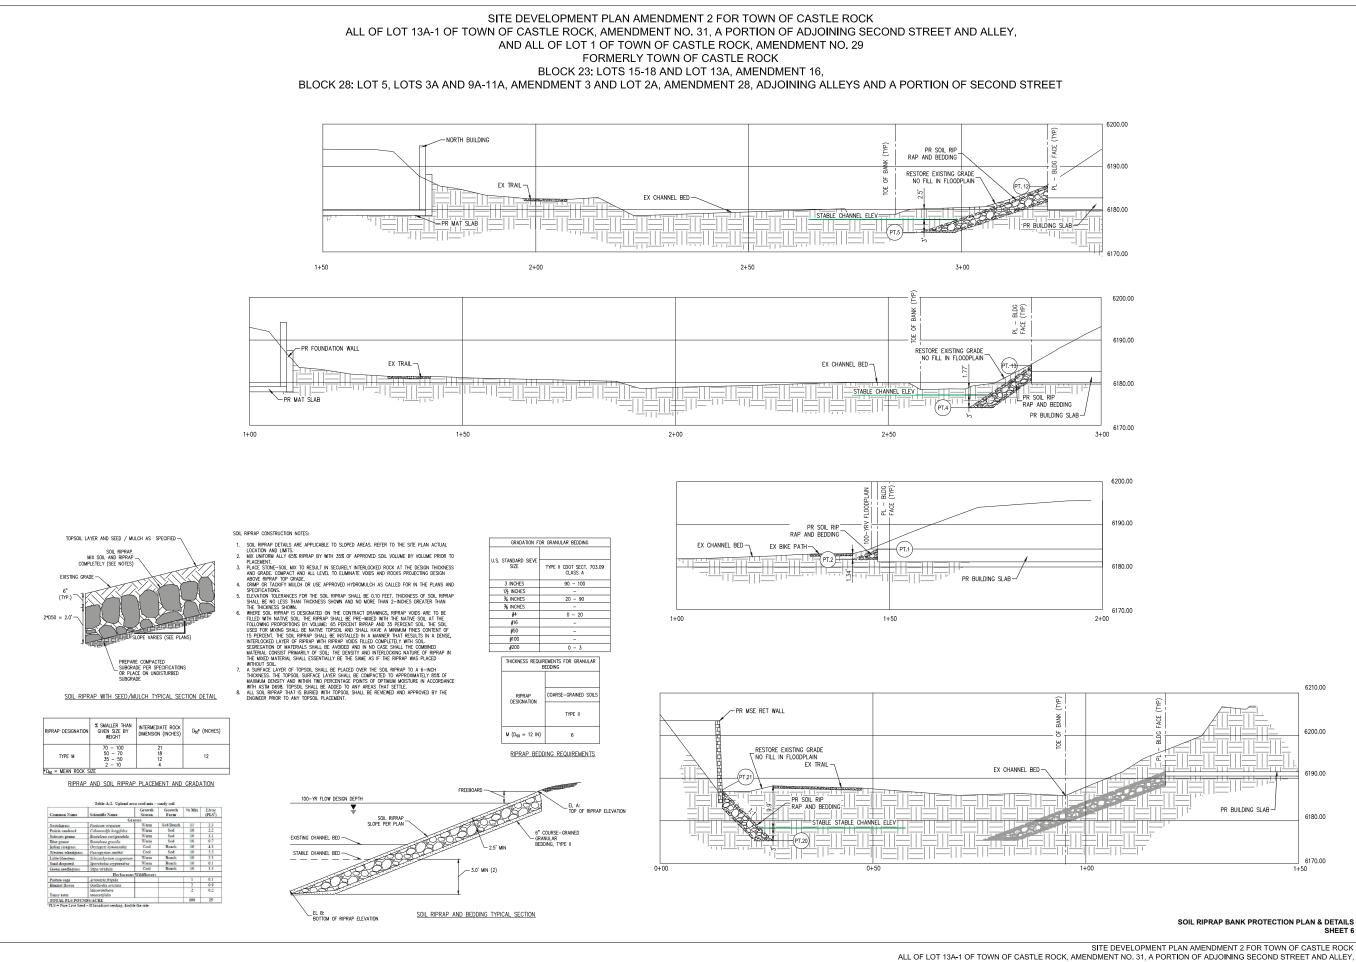

\*MIN 25% FRONTAGE, SETBACK 0'/20' (25% x 127'-9 1/2" = 31'-11")\*

TOTAL

REAR YARD

RETAIL

DENSITY

PARKING

RESIDENTIAL

| Sheet Number | Sheet Name                                    |
|--------------|-----------------------------------------------|
| SHEET 1      | COVER SHEET                                   |
| SHEET 2      | GENERAL SITE PLAN - NORTH BUILDING            |
| SHEET 3      | GENERAL GRADING PLAN - NORTH<br>BUILDING      |
| SHEET 4      | GENERAL UTLITIES PLAN - NORTH<br>BUILDING     |
| SHEET 5      | SOIL RIPRAP BANK PROTECTION<br>PLAN & DETAILS |
| SHEET 6      | SOIL RIPRAP BANK PROTECTION<br>PLAN & DETAILS |
| SHEET 7      | MSE WALL DETAILS                              |
| SHEET 8      | MSE WALL DETAILS                              |