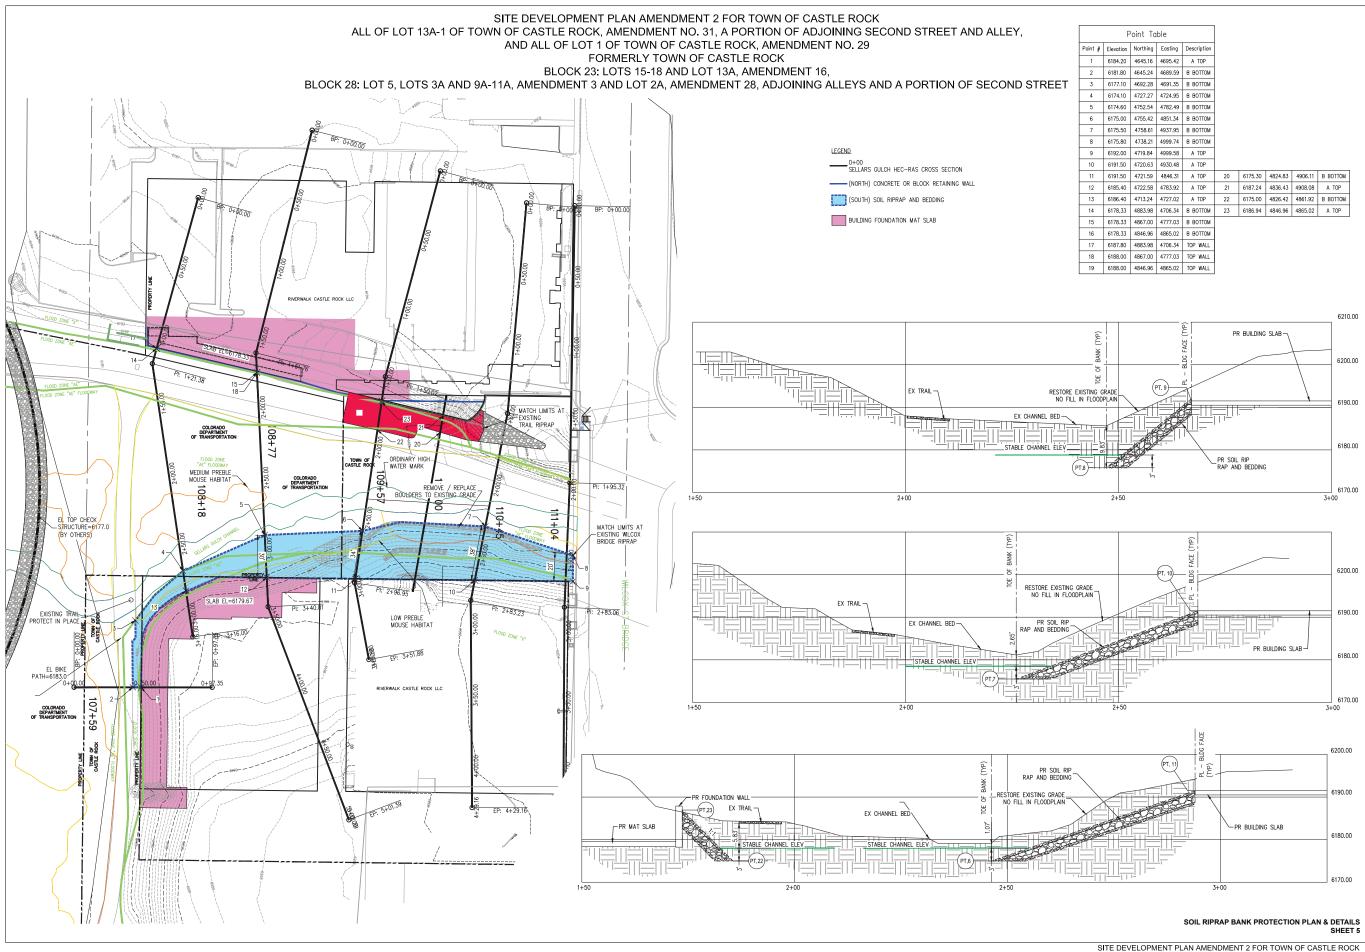

\*MIN 25% FRONTAGE, SETBACK 0'/20' (25% x 127'-9 1/2" = 31'-11")\*

TOTAL

REAR YARD

RETAIL

DENSITY

PARKING

RESIDENTIAL

| Sheet Number | Sheet Name                                    |
|--------------|-----------------------------------------------|
| SHEET 1      | COVER SHEET                                   |
| SHEET 2      | GENERAL SITE PLAN - NORTH BUILDING            |
| SHEET 3      | GENERAL GRADING PLAN - NORTH<br>BUILDING      |
| SHEET 4      | GENERAL UTLITIES PLAN - NORTH<br>BUILDING     |
| SHEET 5      | SOIL RIPRAP BANK PROTECTION<br>PLAN & DETAILS |
| SHEET 6      | SOIL RIPRAP BANK PROTECTION<br>PLAN & DETAILS |
| SHEET 7      | MSE WALL DETAILS                              |
| SHEET 8      | MSE WALL DETAILS                              |