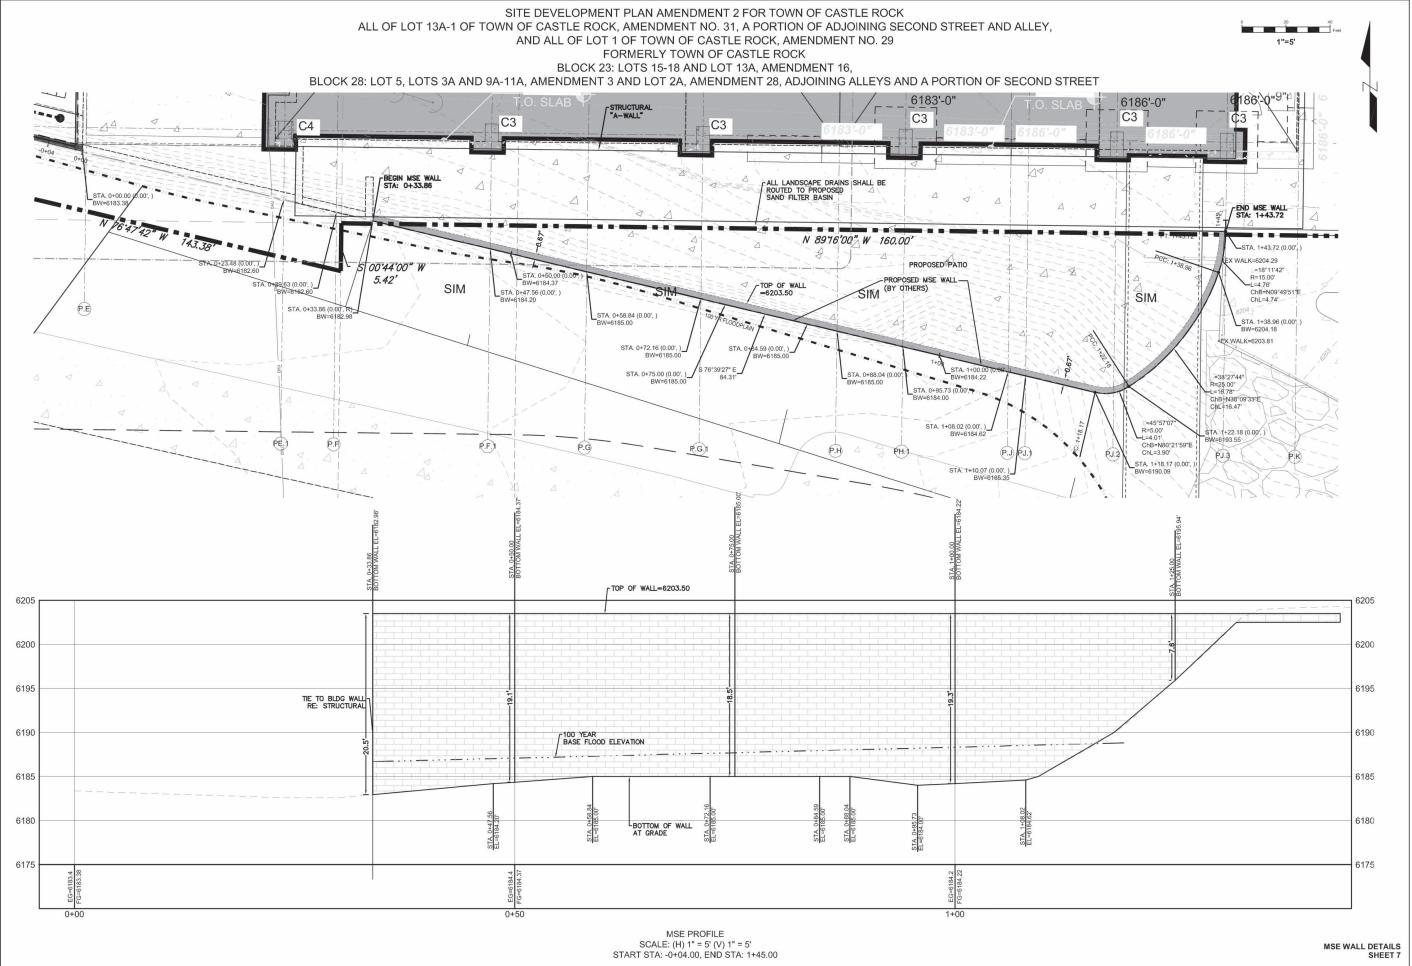

\*MIN 25% FRONTAGE, SETBACK 0'/20' (25% x 127'-9 1/2" = 31'-11")\*

TOTAL

REAR YARD

RETAIL

DENSITY

PARKING

RESIDENTIAL

| Sheet Number | Sheet Name                                    |
|--------------|-----------------------------------------------|
| SHEET 1      | COVER SHEET                                   |
| SHEET 2      | GENERAL SITE PLAN - NORTH BUILDING            |
| SHEET 3      | GENERAL GRADING PLAN - NORTH<br>BUILDING      |
| SHEET 4      | GENERAL UTLITIES PLAN - NORTH<br>BUILDING     |
| SHEET 5      | SOIL RIPRAP BANK PROTECTION<br>PLAN & DETAILS |
| SHEET 6      | SOIL RIPRAP BANK PROTECTION<br>PLAN & DETAILS |
| SHEET 7      | MSE WALL DETAILS                              |
| SHEET 8      | MSE WALL DETAILS                              |