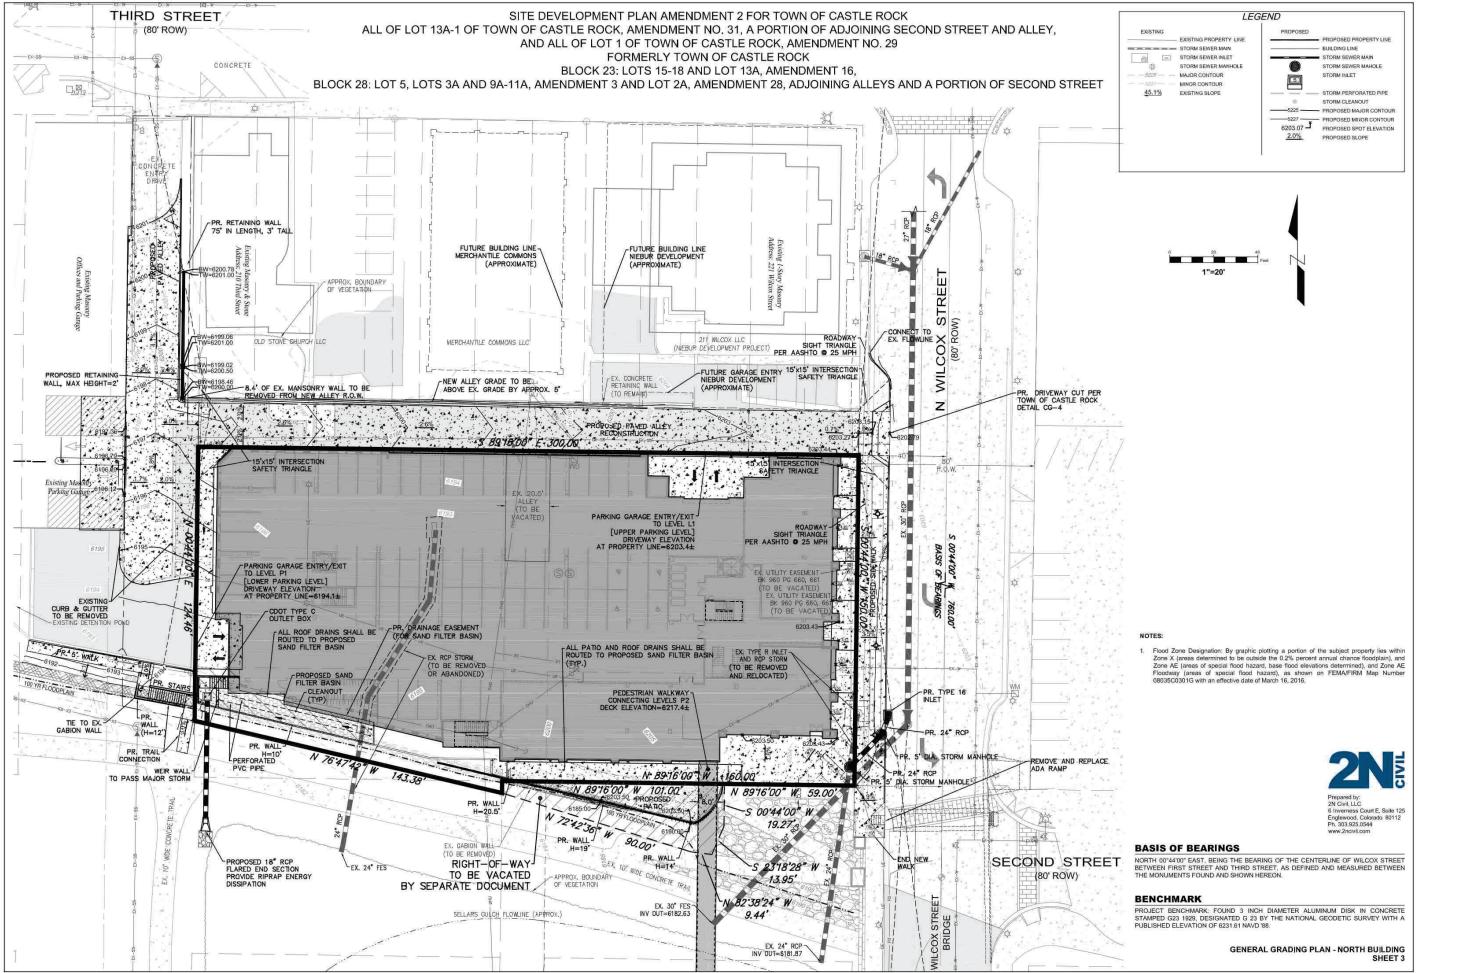

| _                         | GEN                                                             | ERAL SITE PLAN - NORTH BUILDING                                                                      |
|                                                             | / 1                       |                                                                 | SHEET 2                                                                                              |
| F CASTLE ROCK, A                                            | MENDMENT                  | NO. 31, A PORTION OF ADJ                                        | VENT 2 FOR TOWN OF CASTLE ROCK<br>OINING SECOND STREET AND ALLEY,<br>F CASTLE ROCK, AMENDMENT NO. 29 |

PROJECT NO. SDP18-0024





ALL OF LOT 13A-1 OF TOWN OF CASTLE ROCK, AMENDMENT NO. 31, A PORTION OF ADJOINING SECOND STREET AND ALLEY, AND ALL OF LOT 1 OF TOWN OF CASTLE ROCK, AMENDMENT NO. 29 PROJECT NO SDP18-0024



ALL OF LOT 13A-1 OF TOWN OF CASTLE ROCK, AMENDMENT NO. 31, A PORTION OF ADJOINING SECOND STREET AND ALLEY, AND ALL OF LOT 1 OF TOWN OF CASTLE ROCK, AMENDMENT NO. 29 PROJECT NO. SDP18-0024



AND ALL OF LOT 1 OF TOWN OF CASTLE ROCK, AMENDMENT NO. 29 PROJECT NO. SDP18-0024









ALL OF LOT 13A-1 OF TOWN OF CASTLE ROCK, AMENDMENT NO. 31, A PORTION OF ADJOINING SECOND STREET AND ALLEY, AND ALL OF LOT 1 OF TOWN OF CASTLE ROCK, AMENDMENT NO. 29 PROJECT NO. SDP18-0024





PROJECT NO. SDP18-0024