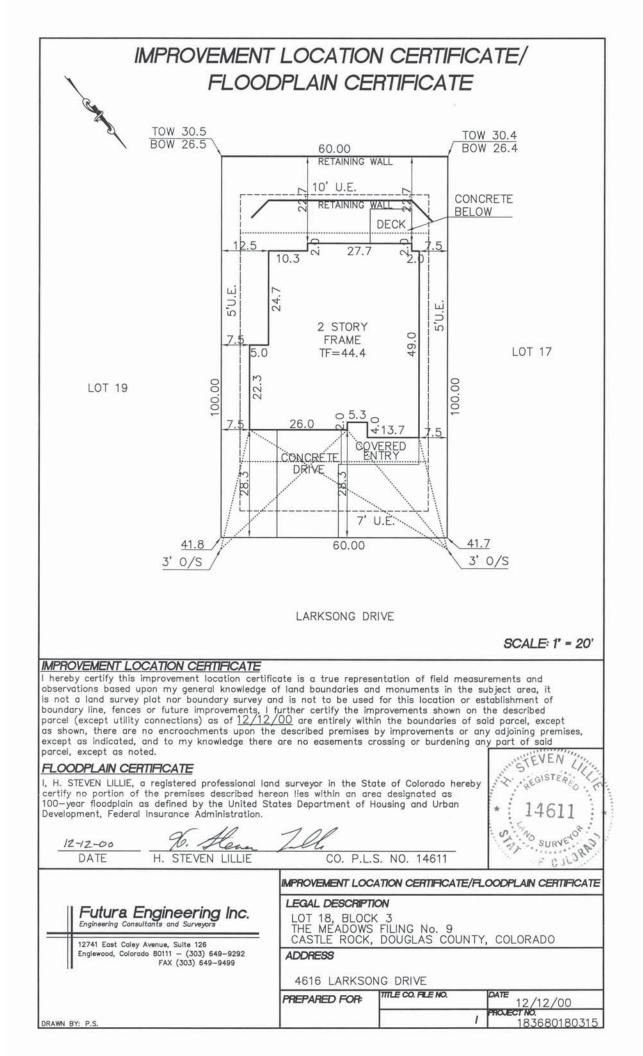

## Fred & Diann Kidder Variance letter 4616 Larksong dr. Castle Rock 80109

The reason we cannot meet the current set back, is because the deck will be unusable. The current easement only allows for their deck to be 6' out from the house. You cannot enjoy the deck at that size, you can barely fit a table set. The house is a first floor walkout and the grade for the yard, under the deck, is very steep and unusable. A deck is the only option to be able to enjoy their piece of the Colorado outdoors. A minimum size deck to have a small table, chairs, and for people to be able to walk comfortably on the deck is 12'. Enjoying the beautiful Colorado outdoors is definitely wanted by the homeowner. The deck we are proposing to build will give adequate outdoor living space without compromising the safety of the traffic or pedestrians. Thank you for the consideration of this proposal.