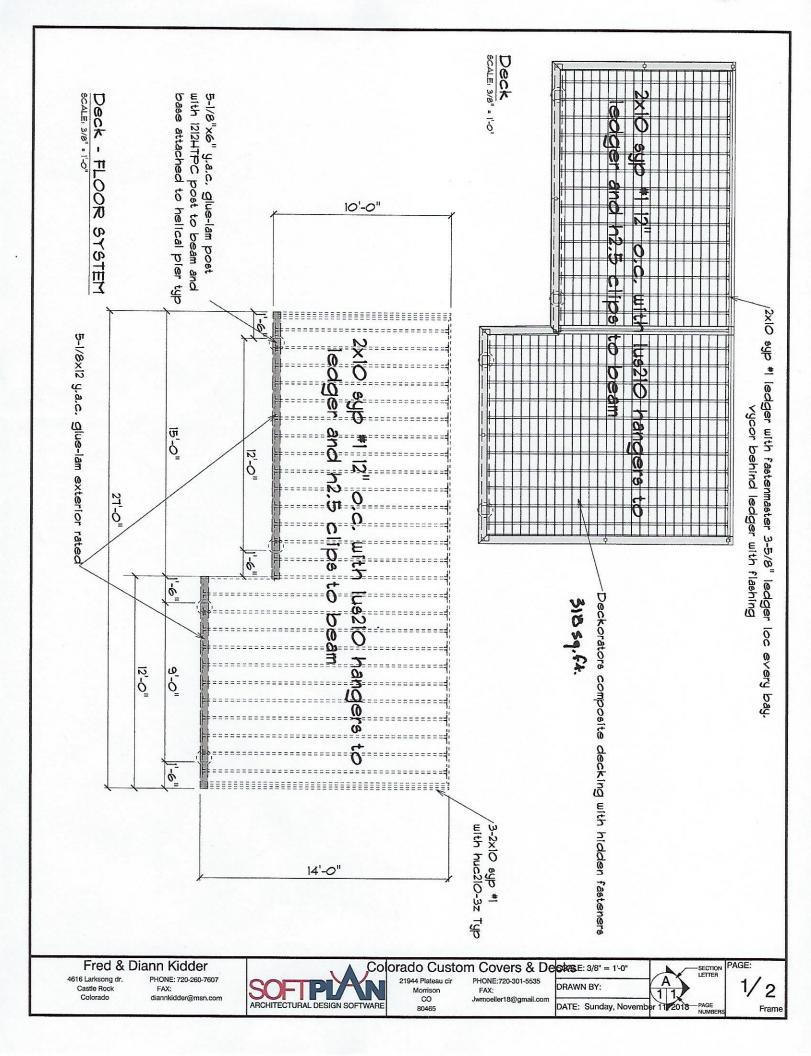

## Fred & Diann Kidder Variance letter 4616 Larksong dr. Castle Rock 80109

The reason we cannot meet the current set back, is because the deck will be unusable. The current easement only allows for their deck to be 6' out from the house. You cannot enjoy the deck at that size, you can barely fit a table set. The house is a first floor walkout and the grade for the yard, under the deck, is very steep and unusable. A deck is the only option to be able to enjoy their piece of the Colorado outdoors. A minimum size deck to have a small table, chairs, and for people to be able to walk comfortably on the deck is 12'. Enjoying the beautiful Colorado outdoors is definitely wanted by the homeowner. The deck we are proposing to build will give adequate outdoor living space without compromising the safety of the traffic or pedestrians. Thank you for the consideration of this proposal.