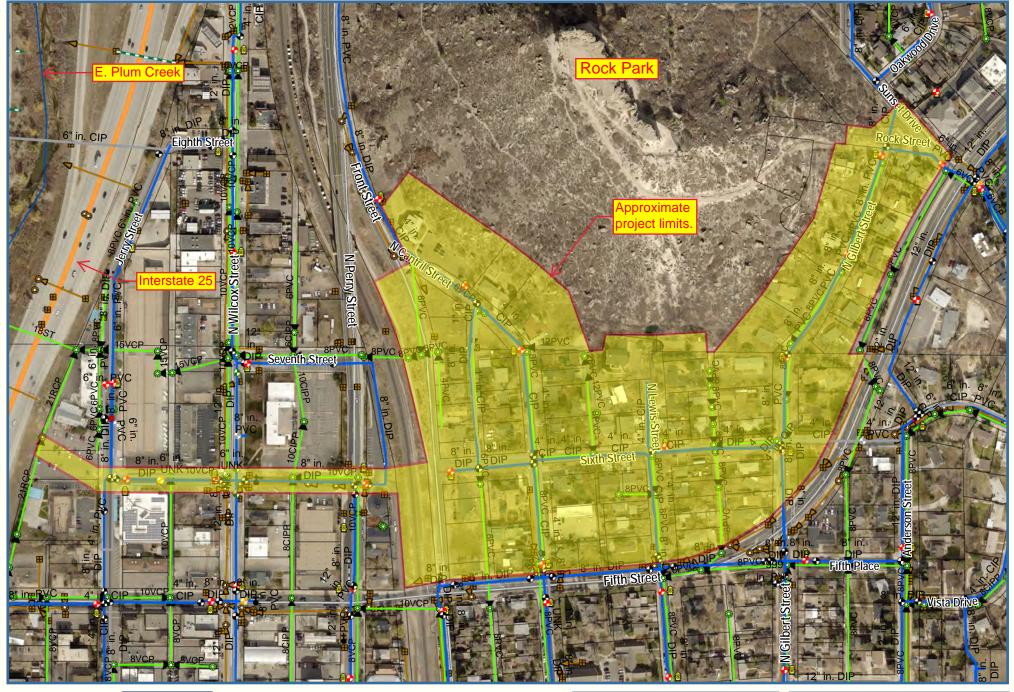

1 inch = 300 feet



Disclaimer: The data presented has been compiled from various sources, each of which introduces varying degrees of inaccuracies or inconsistencies. Such discrepancies in data are inherent and in supplying this product the Town of Castle Rock assumes no liability for it's use or accuracy. Questions or omments regarding the cantographic composition of this map including, but not limited to, errors, omissions, corrections, and/or updates, should be directed to the Utilities Department, Town of Castle Rock, (720) 733-6087. Copyright 2017, Town of Castle Rock Utilities Mapping.

CRAIG & GOULD NORTH INFRASTRUCTURE IMPROVEMENTS PROJECT SITE MAP