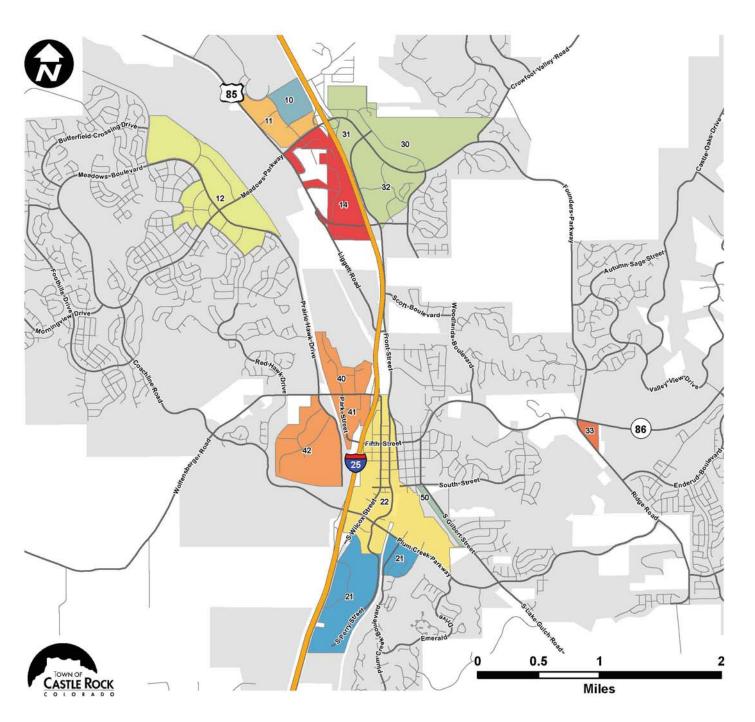

## **Town of Castle Rock Sales Tax Districts**

### **Sales Tax Districts**

Monthly Sales Tax Comparisons - By Geographical Area

| Category                                                                                                                     | August 2017                                                                                               | August 2018                                                                                                 | % Change Month                                                          | % Total Month                                                        |
|------------------------------------------------------------------------------------------------------------------------------|-----------------------------------------------------------------------------------------------------------|-------------------------------------------------------------------------------------------------------------|-------------------------------------------------------------------------|----------------------------------------------------------------------|
| Milestone/Metzler                                                                                                            | \$<br>876,900                                                                                             | \$ 904,279                                                                                                  | 3.1%                                                                    | 21.6%                                                                |
| Outlet Mall                                                                                                                  | 785,259                                                                                                   | 769,178                                                                                                     | -2.0%                                                                   | 18.4%                                                                |
| Promenade                                                                                                                    | 493,207                                                                                                   | 619,810                                                                                                     | 25.7%                                                                   | 14.8%                                                                |
| Out of Town                                                                                                                  | 318,043                                                                                                   | 379,872                                                                                                     | 19.4%                                                                   | 9.1%                                                                 |
| Downtown                                                                                                                     | 418,993                                                                                                   | 425,751                                                                                                     | 1.6%                                                                    | 10.2%                                                                |
| Out of State                                                                                                                 | 287,096                                                                                                   | 290,306                                                                                                     | 1.1%                                                                    | 6.9%                                                                 |
| Area Around Outlet Mall                                                                                                      | 131,532                                                                                                   | 132,875                                                                                                     | 1.0%                                                                    | 3.2%                                                                 |
| Wolfensberger                                                                                                                | 144,218                                                                                                   | 138,728                                                                                                     | -3.8%                                                                   | 3.3%                                                                 |
| Founders Market Place                                                                                                        | 127,400                                                                                                   | 122,304                                                                                                     | -4.0%                                                                   | 2.9%                                                                 |
| Justice                                                                                                                      | 120,358                                                                                                   | 116,523                                                                                                     | -3.2%                                                                   | 2.8%                                                                 |
| Plum Creek                                                                                                                   | 84,559                                                                                                    | 106,050                                                                                                     | 25.4%                                                                   | 2.5%                                                                 |
| Misc/ Other                                                                                                                  | 63,985                                                                                                    | 74,878                                                                                                      | 17.0%                                                                   | 1.8%                                                                 |
| Meadows                                                                                                                      | 31,225                                                                                                    | 31,019                                                                                                      | -0.7%                                                                   | 0.7%                                                                 |
| Audit Revenue                                                                                                                | 15,274                                                                                                    | 66,538                                                                                                      | 335.6%                                                                  | 1.6%                                                                 |
| Category                                                                                                                     | YTD 2017 *                                                                                                | YTD 2018 *                                                                                                  | % Change YTD                                                            | % Total YTD                                                          |
| Milestone/Metzler                                                                                                            | \$<br>7,538,578                                                                                           | \$ 7,063,440                                                                                                | -6.3%                                                                   | 23.0%                                                                |
| Outlet Mall                                                                                                                  | 4,901,636                                                                                                 | 5,130,256                                                                                                   | 4.7%                                                                    | 16.7%                                                                |
|                                                                                                                              |                                                                                                           |                                                                                                             |                                                                         |                                                                      |
| Promenade                                                                                                                    | 2,834,650                                                                                                 | 4,371,568                                                                                                   | 54.2%                                                                   | 14.2%                                                                |
| Promenade<br>Out of Town                                                                                                     | 2,834,650<br>2,870,122                                                                                    | 2,997,244                                                                                                   | 54.2%<br>4.4%                                                           |                                                                      |
| Out of Town<br>Downtown                                                                                                      | · · ·                                                                                                     |                                                                                                             |                                                                         | 14.2%<br>9.8%<br>8.9%                                                |
| Out of Town                                                                                                                  | 2,870,122                                                                                                 | 2,997,244                                                                                                   | 4.4%                                                                    | 9.8%                                                                 |
| Out of Town<br>Downtown<br>Out of State<br>Area Around Outlet Mall                                                           | 2,870,122<br>2,696,563                                                                                    | 2,997,244<br>2,731,544                                                                                      | 4.4%<br>1.3%                                                            | 9.8%<br>8.9%                                                         |
| Out of Town<br>Downtown<br>Out of State                                                                                      | 2,870,122<br>2,696,563<br>2,484,697                                                                       | 2,997,244<br>2,731,544<br>2,574,033                                                                         | 4.4%<br>1.3%<br>3.6%                                                    | 9.8%<br>8.9%<br>8.4%                                                 |
| Out of Town<br>Downtown<br>Out of State<br>Area Around Outlet Mall                                                           | 2,870,122<br>2,696,563<br>2,484,697<br>1,101,406                                                          | 2,997,244<br>2,731,544<br>2,574,033<br>1,179,947                                                            | 4.4%<br>1.3%<br>3.6%<br>7.1%                                            | 9.8%<br>8.9%<br>8.4%<br>3.8%                                         |
| Out of Town Downtown Out of State Area Around Outlet Mall Wolfensberger                                                      | 2,870,122<br>2,696,563<br>2,484,697<br>1,101,406<br>1,117,662                                             | 2,997,244<br>2,731,544<br>2,574,033<br>1,179,947<br>1,071,427                                               | 4.4%<br>1.3%<br>3.6%<br>7.1%<br>-4.1%                                   | 9.8%<br>8.9%<br>8.4%<br>3.8%<br>3.5%                                 |
| Out of Town Downtown Out of State Area Around Outlet Mall Wolfensberger Founders Market Place                                | 2,870,122<br>2,696,563<br>2,484,697<br>1,101,406<br>1,117,662<br>949,749<br>817,010<br>758,898            | 2,997,244<br>2,731,544<br>2,574,033<br>1,179,947<br>1,071,427<br>1,005,574                                  | 4.4%<br>1.3%<br>3.6%<br>7.1%<br>-4.1%<br>5.9%                           | 9.8%<br>8.9%<br>8.4%<br>3.8%<br>3.5%<br>3.3%                         |
| Out of Town Downtown Out of State Area Around Outlet Mall Wolfensberger Founders Market Place Justice                        | 2,870,122<br>2,696,563<br>2,484,697<br>1,101,406<br>1,117,662<br>949,749<br>817,010                       | 2,997,244<br>2,731,544<br>2,574,033<br>1,179,947<br>1,071,427<br>1,005,574<br>818,382                       | 4.4%<br>1.3%<br>3.6%<br>7.1%<br>-4.1%<br>5.9%<br>0.2%                   | 9.8%<br>8.9%<br>8.4%<br>3.8%<br>3.5%<br>3.3%<br>2.7%<br>2.5%         |
| Out of Town Downtown Out of State Area Around Outlet Mall Wolfensberger Founders Market Place Justice Plum Creek             | 2,870,122<br>2,696,563<br>2,484,697<br>1,101,406<br>1,117,662<br>949,749<br>817,010<br>758,898            | 2,997,244<br>2,731,544<br>2,574,033<br>1,179,947<br>1,071,427<br>1,005,574<br>818,382<br>755,081            | 4.4%<br>1.3%<br>3.6%<br>7.1%<br>-4.1%<br>5.9%<br>0.2%<br>-0.5%          | 9.8%<br>8.9%<br>8.4%<br>3.8%<br>3.5%<br>3.3%<br>2.7%                 |
| Out of Town Downtown Out of State Area Around Outlet Mall Wolfensberger Founders Market Place Justice Plum Creek Misc/ Other | 2,870,122<br>2,696,563<br>2,484,697<br>1,101,406<br>1,117,662<br>949,749<br>817,010<br>758,898<br>370,972 | 2,997,244<br>2,731,544<br>2,574,033<br>1,179,947<br>1,071,427<br>1,005,574<br>818,382<br>755,081<br>540,015 | 4.4%<br>1.3%<br>3.6%<br>7.1%<br>-4.1%<br>5.9%<br>0.2%<br>-0.5%<br>45.6% | 9.8%<br>8.9%<br>8.4%<br>3.8%<br>3.5%<br>3.3%<br>2.7%<br>2.5%<br>1.8% |