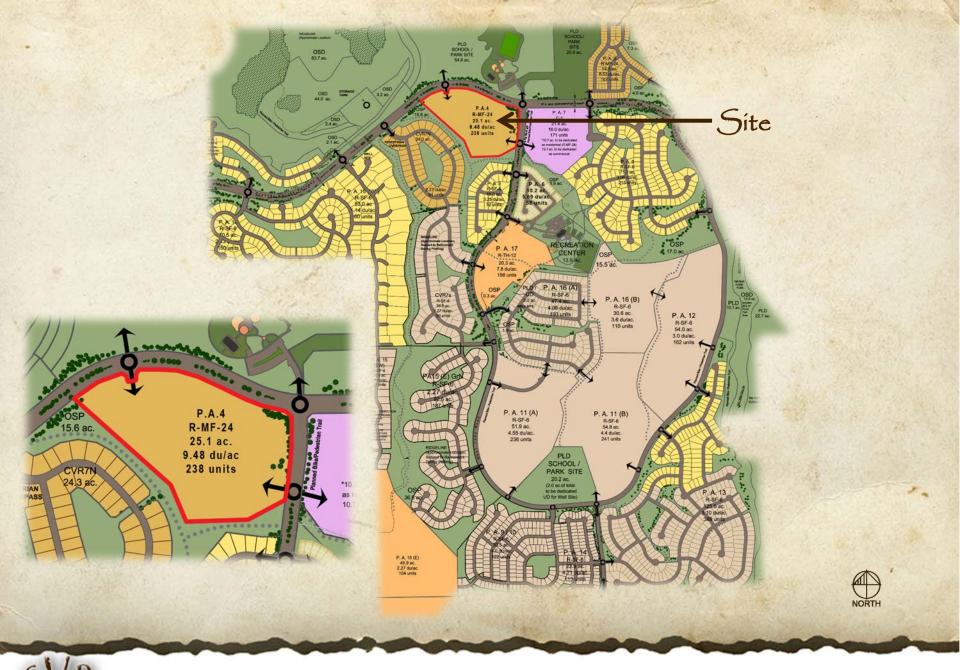

### Planned Development Plan - Major Amendment No. 5

- The acreage of Planning Area 4 will remain the same at 25.I acres.
- The proposal is to reduce the total number of homes by 52 units from 290 to 238 dwelling units.
- The 52 units may not be transferred to another Planning Area within Crystal Valley Ranch.
- The 52 homes removed from PA-4 will allow for the development of 52 homes within Ridge Estates located south of Crystal Valley Ranch.
- The transfer of the dwelling units to Ridge Estates will ensure the total number of homes permitted within the combined Crystal Valley Ranch and Ridge Estates does not exceed 3475 as approved for Crystal Valley Ranch.