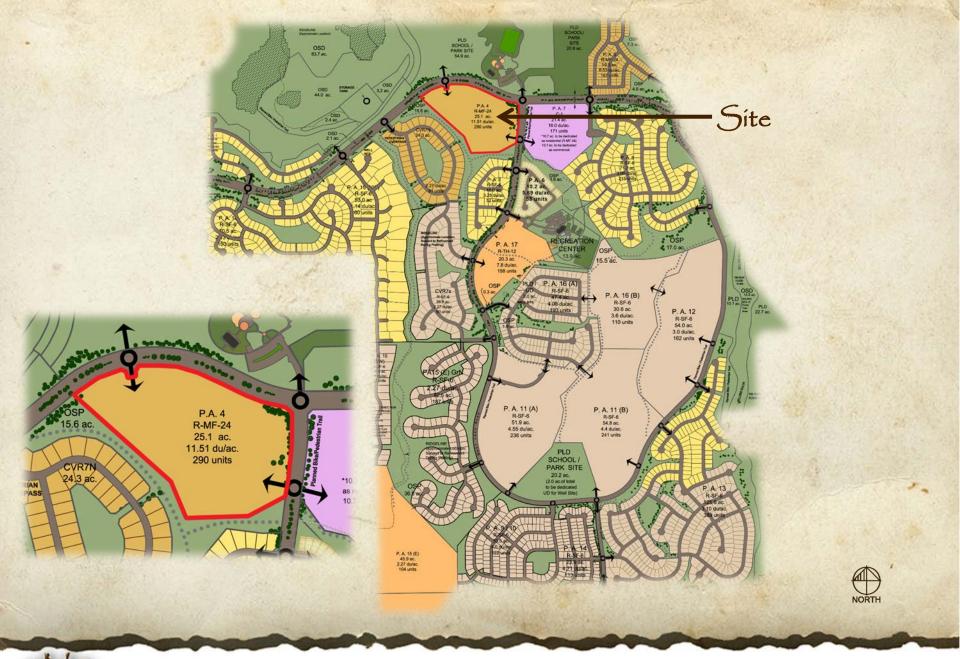

### Planned Development Plan - Major Amendment No. 5

- The acreage of Planning Area 4 will remain the same at 25.I acres.
- The proposal is to reduce the total number of homes by 52 units from 290 to 238 dwelling units.
- The 52 units may not be transferred to another Planning Area within Crystal Valley Ranch.
- The 52 homes removed from PA-4 will allow for the development of 52 homes within Ridge Estates located south of Crystal Valley Ranch.
- The transfer of the dwelling units to Ridge Estates will ensure the total number of homes permitted within the combined Crystal Valley Ranch and Ridge Estates does not exceed 3475 as approved for Crystal Valley Ranch.