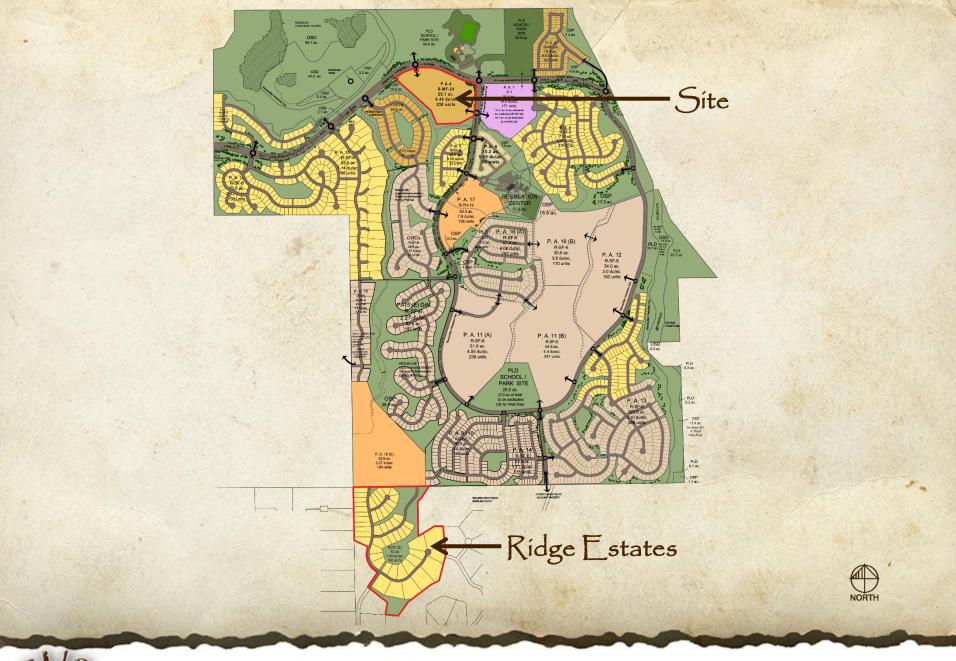

- CVR is located in southeast Castle Rock.
- Specific to PA-4; located at the SW corner of Crystal Valley Parkway & W. Loop Road.
- In conjunction with an Annexation application for Ridge Estates.

- CVR is located in southeast Castle Rock.
- Specific to PA-4; located at the SW corner of Crystal Valley Parkway & W. Loop Road.
- In conjunction with an Annexation application for Ridge Estates.
- Reduce maximum permitted units in Planning Area 4 by an equal amount of units for Ridge Estates

### Planned Development Plan - Major Amendment No. 5

- The acreage of Planning Area 4 will remain the same at 25.I acres.
- The proposal is to reduce the total number of homes by 52 units from 290 to 238 dwelling units.
- The 52 units may not be transferred to another Planning Area within Crystal Valley Ranch.
- The 52 homes removed from PA-4 will allow for the development of 52 homes within Ridge Estates located south of Crystal Valley Ranch.
- The transfer of the dwelling units to Ridge Estates will ensure the total number of homes permitted within the combined Crystal Valley Ranch and Ridge Estates does not exceed 3475 as approved for Crystal Valley Ranch.