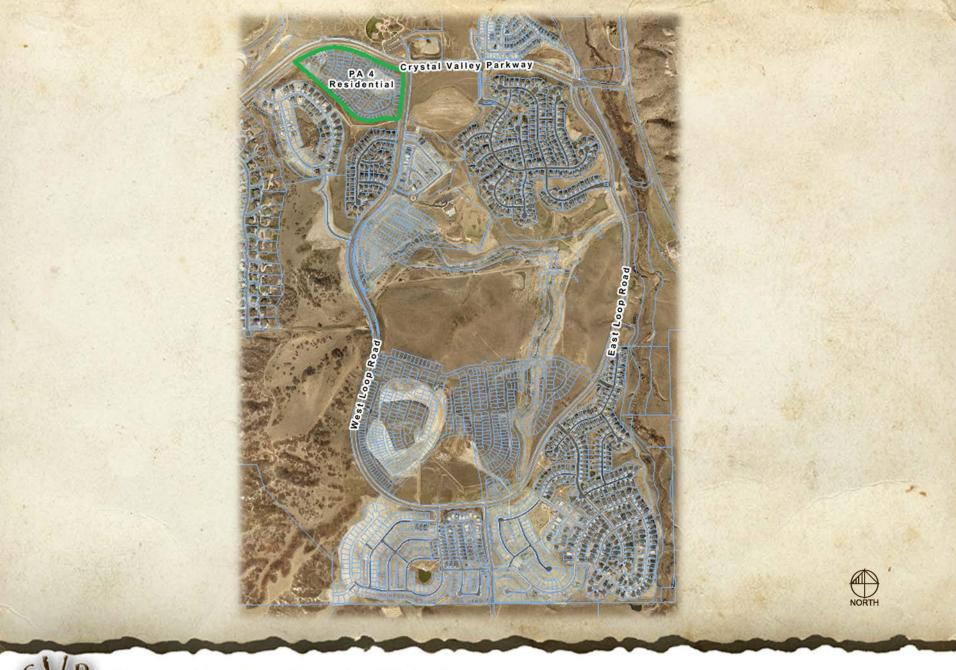

# CRYSTAL VALLEY RANCH PLANNED DEVELOPMENT PLAN AMENDMENT NO 5

PLANNING COMMISSION, AUGUST 23, 2018

 CVR is located in southeast Castle Rock.

- CVR is located in southeast Castle Rock.
- Specific to PA-4; located at the SW corner of Crystal Valley Parkway & W. Loop Road.

- CVR is located in southeast Castle Rock.
- Specific to PA-4; located at the SW corner of Crystal Valley Parkway & W. Loop Road.
- In conjunction with an Annexation application for Ridge Estates.

- CVR is located in southeast Castle Rock.
- Specific to PA-4; located at the SW corner of Crystal Valley Parkway & W. Loop Road.
- In conjunction with an Annexation application for Ridge Estates.
- Reduce maximum permitted units in Planning Area 4 by an equal amount of units for Ridge Estates