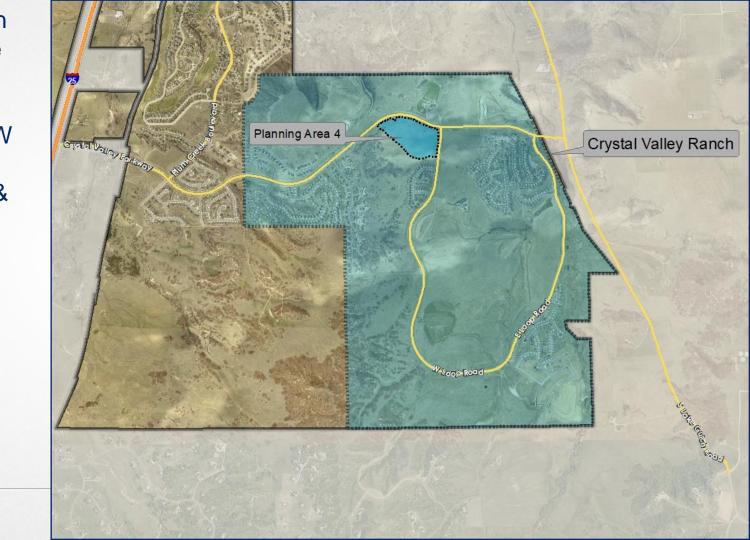

- CVR is located in southeast Castle Rock.
- Specific to PA-4; located at the SW corner of Crystal Valley Parkway & W. Loop Road.
- In conjunction with an Annexation application for Ridge Estates.

- CVR is located in southeast Castle Rock.
- Specific to PA-4; located at the SW corner of Crystal Valley Parkway & W. Loop Road.
- In conjunction with an Annexation application for Ridge Estates.
- Reduce maximum permitted units in Planning Area 4 by an equal amount of units for Ridge Estates