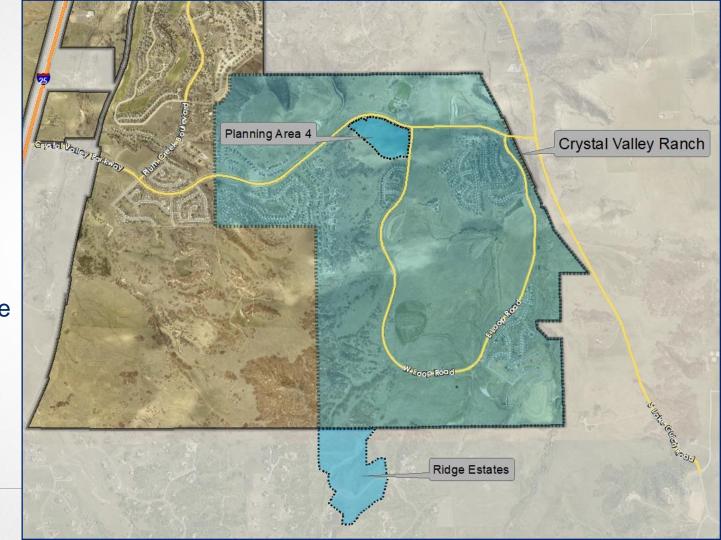

- CVR is located in southeast Castle Rock.
- Specific to PA-4; located at the SW corner of Crystal Valley Parkway & W. Loop Road.
- In conjunction with an Annexation application for Ridge Estates.

- CVR is located in southeast Castle Rock.
- Specific to PA-4; located at the SW corner of Crystal Valley Parkway & W. Loop Road.
- In conjunction with an Annexation application for Ridge Estates.
- Reduce maximum permitted units in Planning Area 4 by an equal amount of units for Ridge Estates