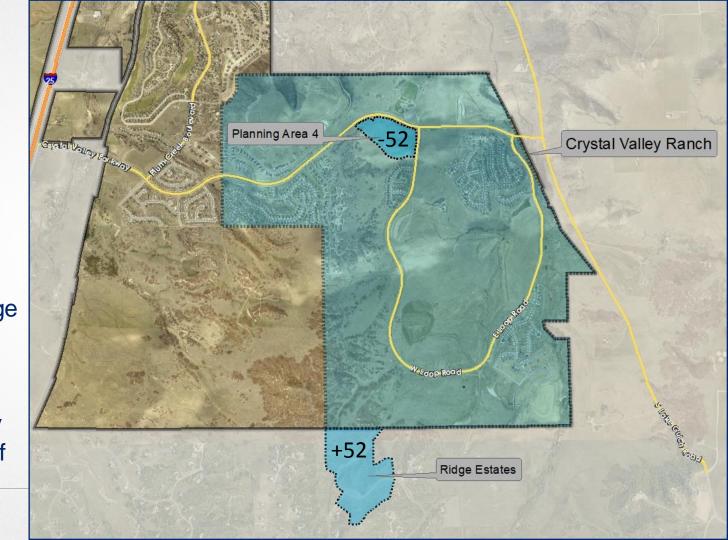

### Planned Development Plan - Major Amendment No. 5

- The acreage of Planning Area 4 will remain the same at 25.I acres.
- The proposal is to reduce the total number of homes by 52 units from 290 to 238 dwelling units.
- The 52 units may not be transferred to another Planning Area within Crystal Valley Ranch.
- The 52 homes removed from PA-4 will allow for the development of 52 homes within Ridge Estates located south of Crystal Valley Ranch.
- The transfer of the dwelling units to Ridge Estates will ensure the total number of homes permitted within the combined Crystal Valley Ranch and Ridge Estates does not exceed 3475 as approved for Crystal Valley Ranch.