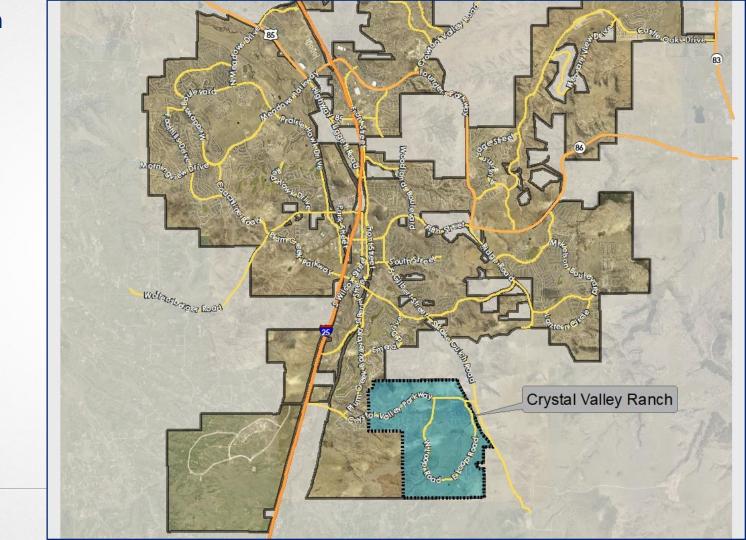

# CRYSTAL VALLEY RANCH PLANNED DEVELOPMENT PLAN AMENDMENT NO 5

PLANNING COMMISSION, AUGUST 23, 2018

 CVR is located in southeast Castle Rock.

- CVR is located in southeast Castle Rock.
- Specific to PA-4; located at the SW corner of Crystal Valley Parkway & W. Loop Road.