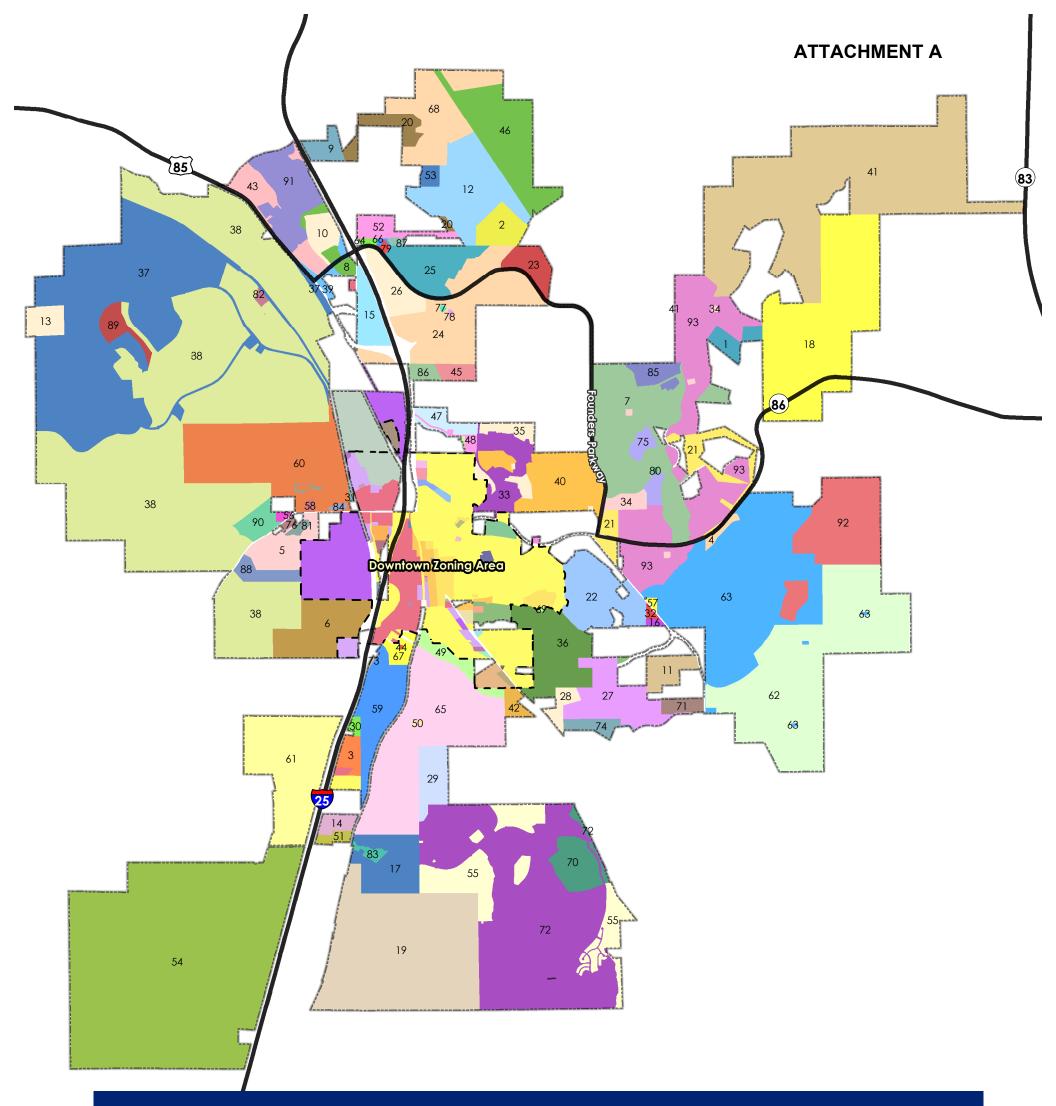

## Planned Development Zoning

An illustration of the names and boundaries of all Planned Developments and Amendments. There is no significance represented by the colors used except to delineate boundaries. Numbers in table do not represent chronological order of Planned Development approvals. There are two types of zoning mapped within the Town: Standard Zone districts and Planned Development (PD) districts. Standard Zoning consists of a series of pre-established districts. The criteria for these zone districts (permitted uses, setback requirements, and maximum building heights) remain the same, no matter where the zone is located. Standard Zoning is an historic approach to land use management and is still in effect for the core of Town, which refers to the older downtown area and nearby residential areas. Each Planned Development district is unique and relates to a development plan that was prepared specifically for that property (typically large properties). All "newer" communities situated within the Town are zoned PD. For a detailed explanation of zoning requirements, specific to either Standard or PD Zoning districts, refer to Title 17 of the Town of Castle Rock Municipal Code.

. 1ST AMD TO CASTLE OAKS PRELIM PD SITE PLAN AMD 1 2. BROOKWOOD PD 3. BURT AT CASTLE ROCK PD 4. CAMBRIDGE HEIGHTS PD CASTLE HIGHLANDS MAJOR MODIFICATION
CASTLE MEADOWS INTERCHANGE OVERLAY PDP 7. CASTLE OAKS AMENDMENT NO. 1 8. CASTLE PINES COMMERCIAL AMENDMENT (1995) 9. CASTLE PINES COMMERCIAL MAJOR MODIFICATION 10. CASTLE PINES COMMERCIAL PD 11. CASTLE RIDGE PD 12. CASTLE ROCK ESTATES I AMENDMENT 13. CHURCH OF THE ROCK PD 16. FAITH LUTHERAN CHURCH PD 17. HECKENDORF RANCH AMENDMENT NO. 2 18 HERITAGE FARM PD 19. THE LANTERNS AMENDMENT NO. 3 20. MAHER RANCH PD 21. MALL AND OFFICE CENTER INFILL 22. MEMMEN YOUNG INFILL 23. METZLER RANCH 2ND MAJOR AMENDMENT 24. METZLER RANCH PD (1996)

25. METZLER RANCH THIRD MAJOR AMENDMENT 26. MILESTONE OFFICE CAMPUS AMENDED (1998) 27. OAKS OF CASTLE ROCK AMENDMENT NO.1 28. OAKS OF CASTLE ROCK PD 29. PLUM CREEK SOUTH PD 30. PLUM CREEK WEST PD 31. RED HAWK PD32. RIDGE VIEW PD 33. SCOTT RANCH PD 34. VILLAGES AT CASTLE ROCK PD 35. WOODLANDS MINOR MODIFICATION 36. YOUNG AMERICAN PD 37. MEADOWS THIRD AMENDMENT 38. MEADOWS FOURTH AMENDMENT 41. LIBERTY VILLAGE 2ND AMENDMENT 42. STANBRO PD 43. CASTLE PINES COMMERCIAL AMENDMENT (2000) 44. CENTRE ON PLUM CREEK FLG 2 AMENDED 45. HAZEN MOORE AMENDMENT 46. MAHER RANCH MAJOR AMENDMENT (PHASE 1) 47. SCOTT II MAJOR MODIFICATION 48. SCOTT II AMENDED 49. PLUM CREEK FIRST AMENDMENT

50. PLUM CREEK SECOND AMENDMENT 51. PLUM CREEK POINTE AMENDMENT 52. COOPER-HOOK PD 53. CASTLE ROCK ESTATES II PD 54 DAWSON RIDGE AMENDMENT 55. CRYSTAL VALLEY RANCH MAJOR AMENDMENT 56. ARBORS PD 57. MT. ZION LUTHERAN CHURCH PD 58 WOLFENSBERGER PDP 59. BROOKSIDE BUSINESS CENTER AMENDED 60, RED HAWK AMENDMENT NO. 1 61. WESTFIELD TRADE CENTER 2ND AMENDMENT 62. CASTLEWOOD RANCH MINOR AMENDMENT 63. FOUNDERS VILLAGE AMENDED (1994) 64. 1-25 AND FOUNDERS PKWY CONOCO PD 65. PLUM CREEK AMENDED 66. MAIN PLACE PD 67 MILLER RANCH PD 68. MAHER RANCH MAJOR AMENDMENT (PHASE 2) 69. YOUNG AMERICAN SECOND AMENDMENT 70. CRYSTAL VALLEY RANCH 2ND AMENDMENT 71. OAKS OF CASTLE ROCK AMENDMENT NO. 3 72. CRYSTAL VALLEY RANCH 4TH AMENDMENT

## 73. DEMIS PD 74. OAKS OF CASTLE ROCK AMENDMENT NO. 4 75. CASTLE OAKS AMEND NO. 1 PPD, 2ND 76. EPIPHANY EVANGELICAL LUTHERAN CHURCH 77. METZLER RANCH PPD 4TH AMENDMENT 78. METZLER RANCH PD 5TH AMENDMENT 79. SHOPPES ON FOUNDERS 80. CASTLE OAKS AMEND NO. 1 PPD, 3RD 81 AUBURN RIDGE PD 82. MEADOWS PDP NO.1 83 HECKENDORE RANCH PDP AMD NO 3 84. RED HAWK CROSSING PDP 85. CASTLE OAKS ESTATES PDP NO. 1 86. HAZEN MOORE PDP NO. 1 87. MONTANA VISTA PDP 88. COVENANT AT CASTLE ROCK PDP 89. MEADOWS PDP NO. 2 90. HILLSIDE PDP 91. PROMENADE AT CASTLE ROCK PDP 92. BELLA MESA PDP 93. TERRAIN PDP