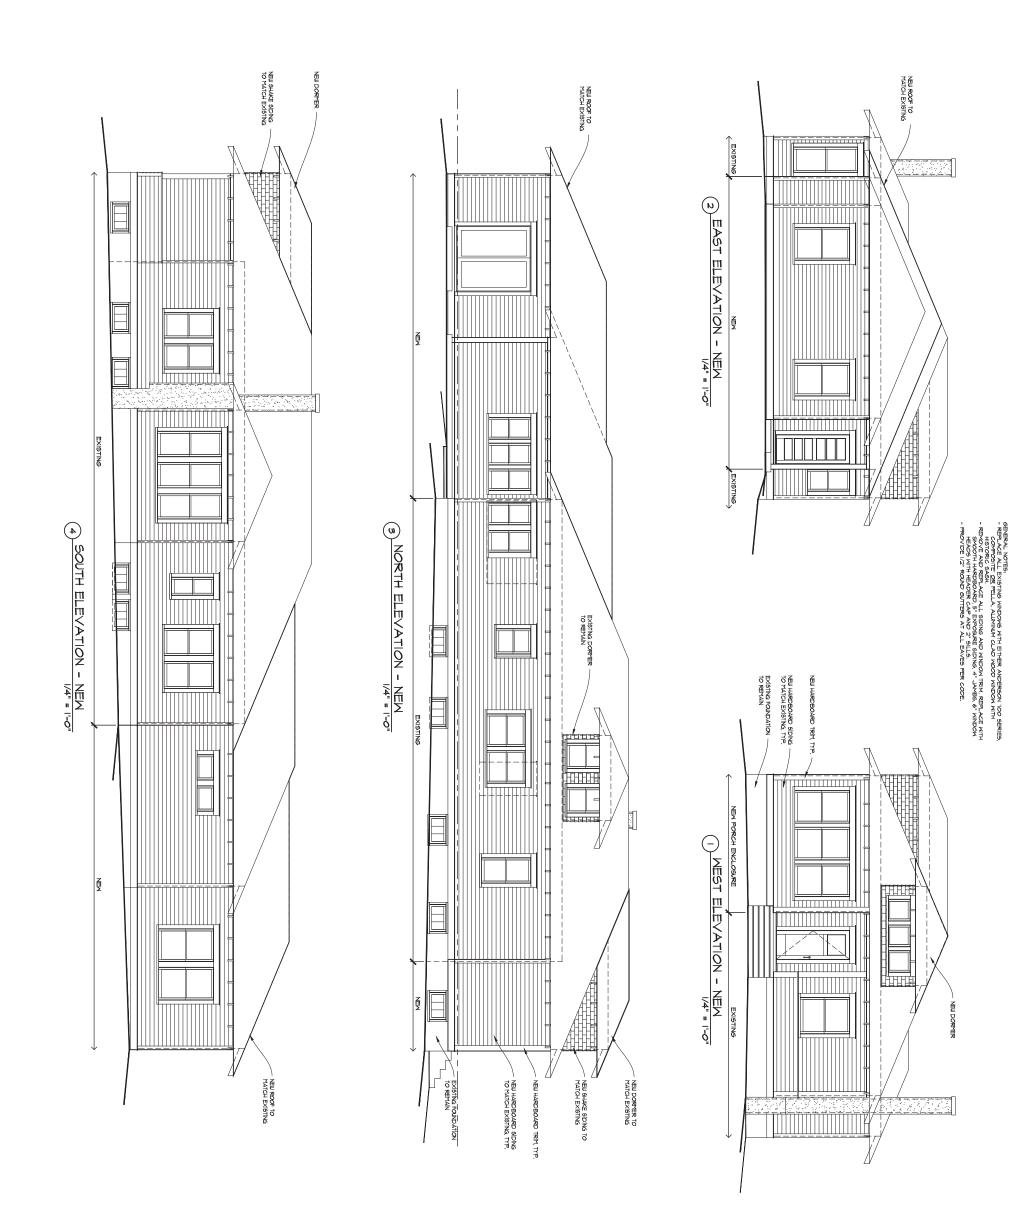

ROOFING - EXISTING

WINDOWS PELLA RESERVE SERIES ALUMINUM CLAD WOOD COLOR: BLACK

EXTERIOR PAINT COLOR - ALL LOCATIONS SHERWIN WILLIAMS SW7008 ALABASTER

SW 7008 Alabaster

FRONT DOOR SIMPSON #6801 FIR

AREA OF EXISTING ROOF TO HAVE ROOF MATERIAL REMOVED AND BE OVERFRAMED

Michael Perez Architect, LLC 5565 Lake Gulch Rd. Castle Rock, CO 80104 Michael@MPArchitect.con 303) 688-7948 Office

| Date | Re-issued for: |           |
|------|----------------|-----------|
|      |                |           |
|      |                |           |
|      |                | ≥         |
|      |                | NEW PLANS |
|      |                | N N       |
|      |                |           |
|      |                |           |
|      |                |           |