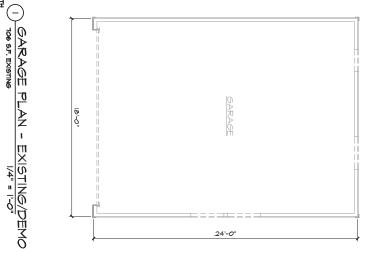

| Sheet Name:<br>EXISTING / DEMO<br>PLANS |  |
|-----------------------------------------|--|
|-----------------------------------------|--|

| NOTE: |  |
|-------|--|
|       |  |

25 SHALL BE CONTERTED INTO CARENAGE HOUSE. 200 CHANNEL LAP SIDING SHALL BE REMOVED 20 MITH 5 EXPOSURE, SMOOTH SIDING. MINDOW TRIM DETAILS SHALL MATCH THOSE ON MOVE.