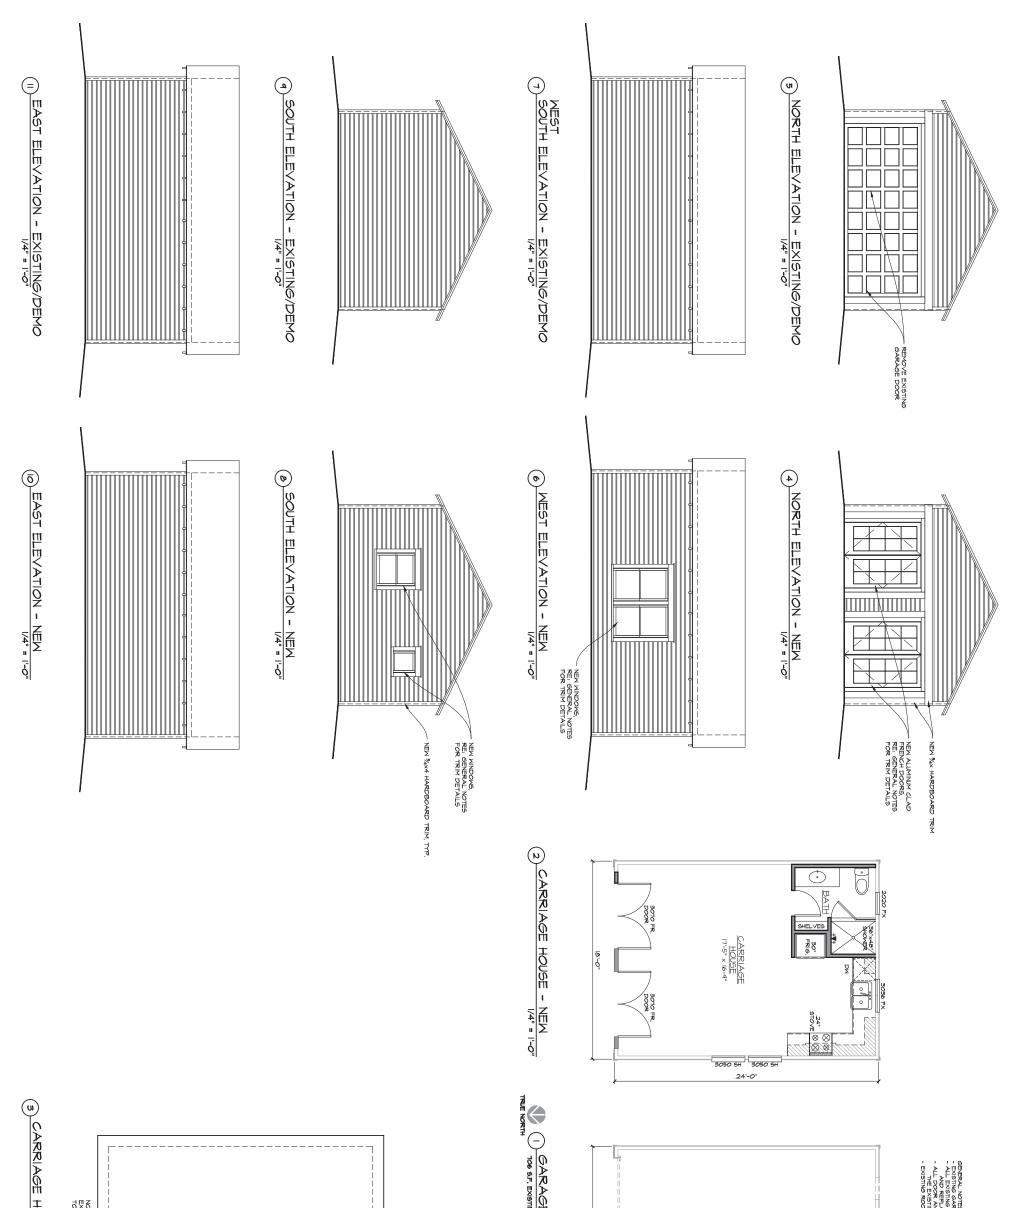

## Michael Perez Architect, LLC 5565 Lake Gulch Rd. Castle Rock, CO 80104 (303) 688-7948 Office Michael@MPArchitect.com

|               | <b>JOUSE</b>  |  |
|---------------|---------------|--|
| /4"           | ROO           |  |
| "<br> -<br> - | <u>п</u>      |  |
|               | <b>CISTIN</b> |  |
|               | S/DEV         |  |
|               | Ō             |  |

| NOTE: |  |
|-------|--|
|       |  |

25 SHALL BE CONTERTED INTO CARENAGE HOUSE. 200 CHANNEL LAP SIDING SHALL BE REMOVED 20 MITH 5 EXPOSURE, SMOOTH SIDING. MINDOW TRIM DETAILS SHALL MATCH THOSE ON MOVE.