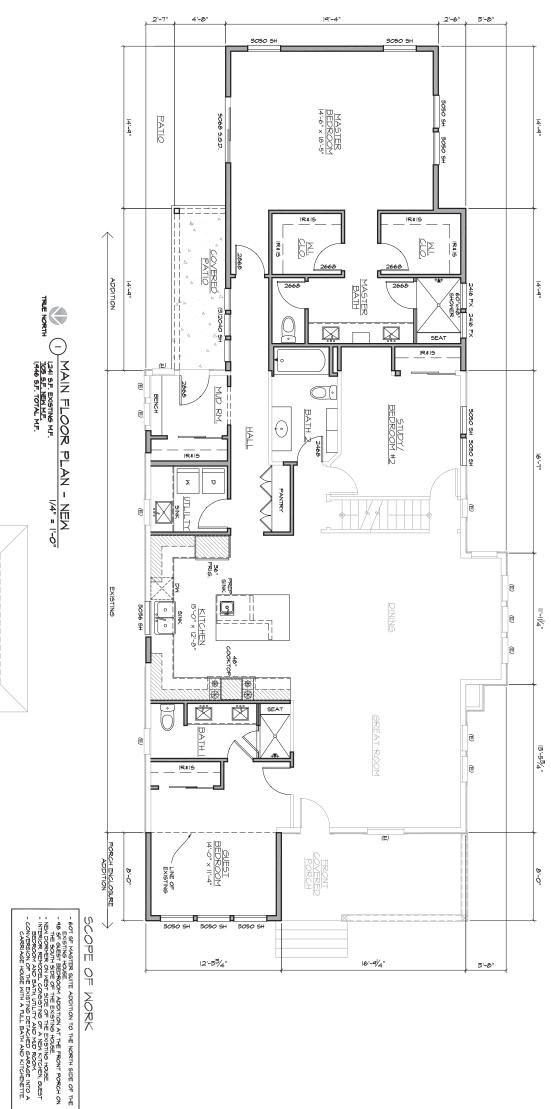

Sheet Name:

## Hunter House Addition & Remodel 418 Lewis Street Castle Rock, CO 80104 Douglas County

## Michael Perez Architect, LLC 5565 Lake Gulch Rd. Castle Rock, CO 80104 (303) 688-7948 Office Michael@MPArchitect.com

|               | <b>JOUSE</b>  |  |
|---------------|---------------|--|
| /4"           | ROO           |  |
| "<br> -<br> - | <u>п</u>      |  |
|               | <b>CISTIN</b> |  |
|               | S/DEV         |  |
|               | Ō             |  |