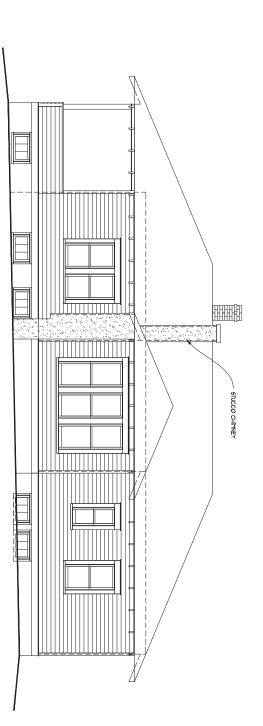

ROOFING - EXISTING

WINDOWS PELLA RESERVE SERIES ALUMINUM CLAD WOOD COLOR: BLACK

EXTERIOR PAINT COLOR - ALL LOCATIONS SHERWIN WILLIAMS SW7008 ALABASTER

SW 7008 Alabaster

FRONT DOOR SIMPSON #6801 FIR