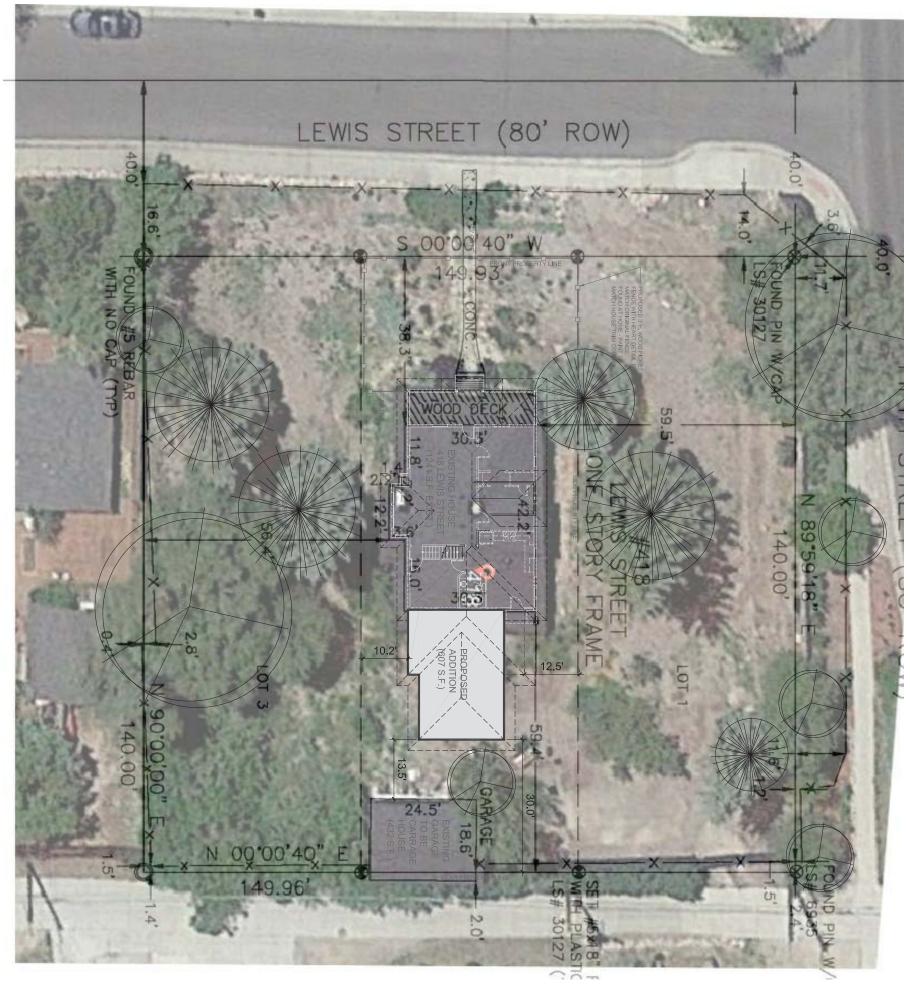

## Hunter House Addition & Remodel 418 Lewis Street Castle Rock, CO 80104 Douglas County

Michael Perez Architect, LLC 5565 Lake Gulch Rd. Castle Rock, CO 80104 303) 688-7948 Office Michael@MPArchitect.com