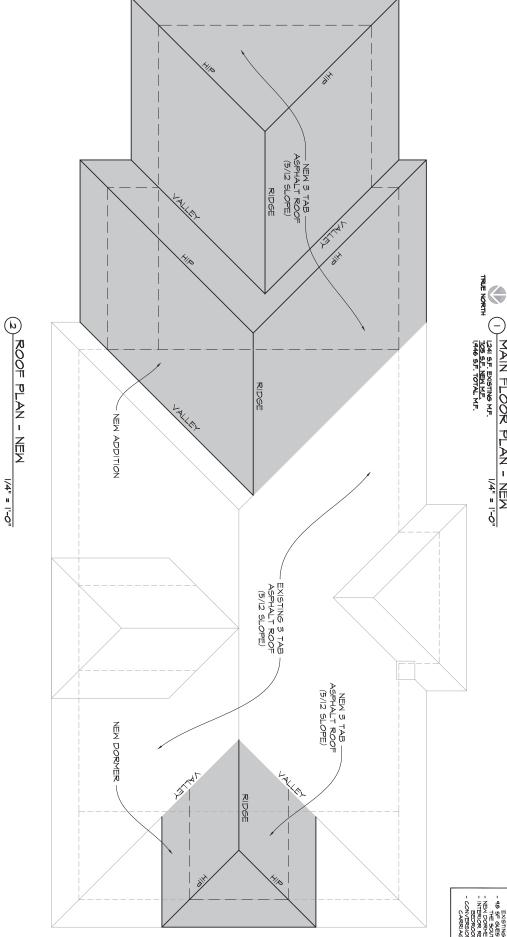

AREA OF EXISTING ROOF TO HAVE ROOF MATERIAL REMOVED AND BE OVERFRAMED

Michael Perez Architect, LLC 5565 Lake Gulch Rd. Castle Rock, CO 80104 Michael@MPArchitect.con 303) 688-7948 Office

| Date | Re-issued for: |           |
|------|----------------|-----------|
|      |                |           |
|      |                |           |
|      |                | ≥         |
|      |                | NEW PLANS |
|      |                | N N       |
|      |                |           |
|      |                |           |
|      |                |           |

Sheet Name: