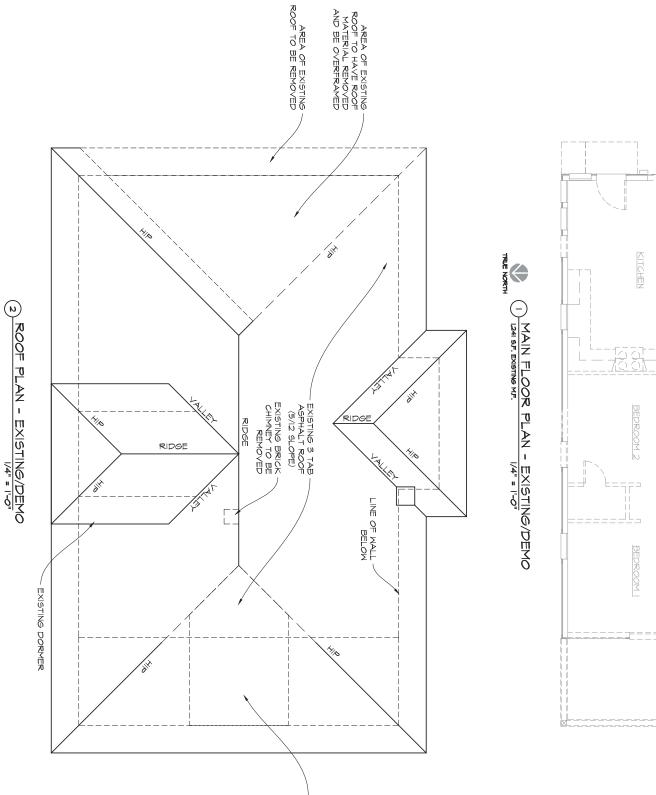

AREA OF EXISTING ROOF TO HAVE ROOF MATERIAL REMOVED AND BE OVERFRAMED

Michael Perez Architect, LLC 5565 Lake Gulch Rd. Castle Rock, CO 80104 Michael@MPArchitect.con 303) 688-7948 Office

| Date | Re-issued for: |           |
|------|----------------|-----------|
|      |                |           |
|      |                |           |
|      |                | ≥         |
|      |                | NEW PLANS |
|      |                | N N       |
|      |                |           |
|      |                |           |
|      |                |           |

Sheet Name: