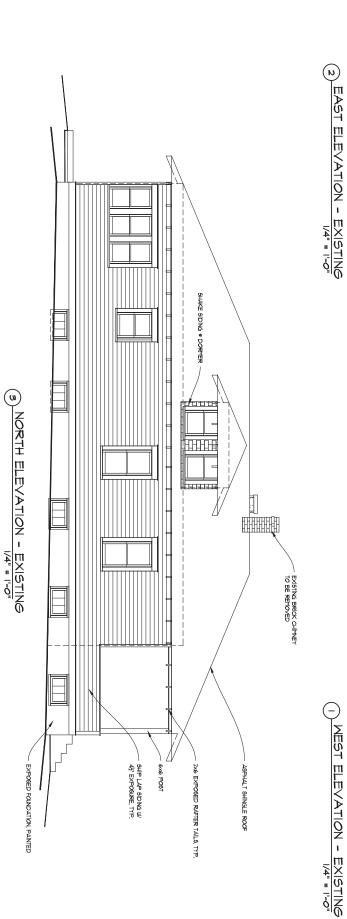

| Sheet Name:<br>EXISTING / DEMO<br>PLANS |  |
|-----------------------------------------|--|
|-----------------------------------------|--|

| NOTE: |  |
|-------|--|
|       |  |

25 SHALL BE CONTERTED INTO CARENAGE HOUSE. 200 CHANNEL LAP SIDING SHALL BE REMOVED 20 MITH 5 EXPOSURE, SMOOTH SIDING. MINDOW TRIM DETAILS SHALL MATCH THOSE ON MOVE.