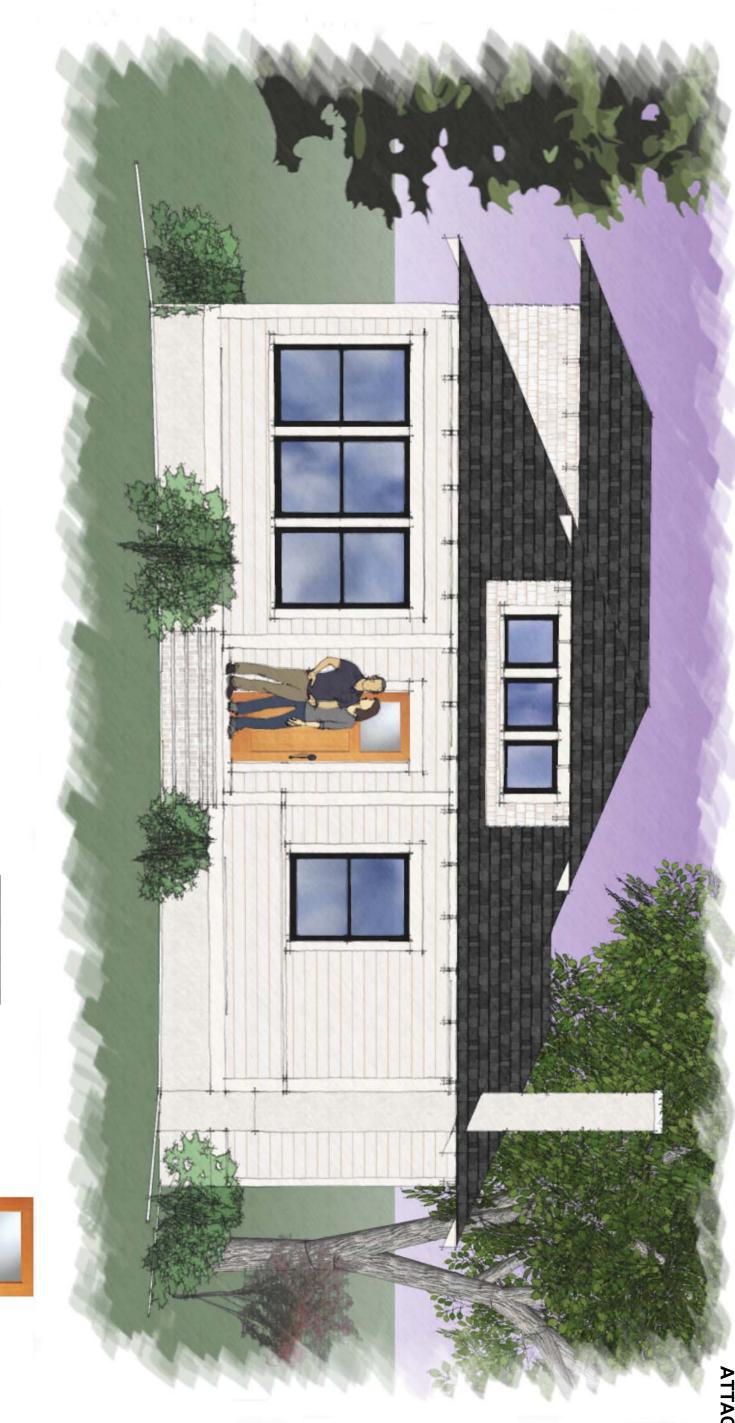

ROOFING - EXISTING

WINDOWS PELLA RESERVE SERIES ALUMINUM CLAD WOOD COLOR: BLACK

EXTERIOR PAINT COLOR - ALL LOCATIONS SHERWIN WILLIAMS SW7008 ALABASTER

SW 7008 Alabaster

FRONT DOOR SIMPSON #6801 FIR