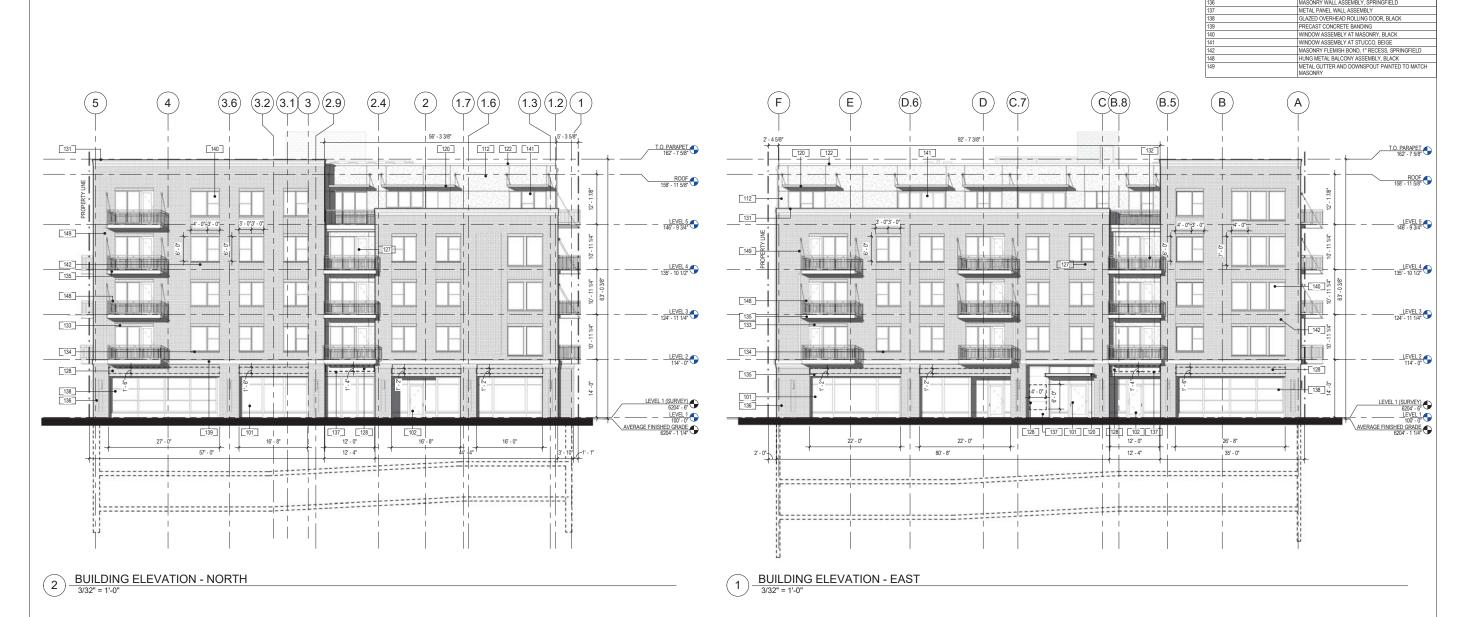

#### GRADING PLAN SHEET 4

LOCATED IN THE NW 1/4 OF SECTION 11, TOWNSHIP 8 SOUTH, RANGE 67 WEST OF THE 6TH P.M. TOWN OF CASTLE ROCK, COUNTY OF DOUGLAS, STATE OF COLORADO

| MATERIALS LI     | EGEND:                                                                                                                                              |
|------------------|-----------------------------------------------------------------------------------------------------------------------------------------------------|
| STUCCO           |                                                                                                                                                     |
| MODULAR BRICK    |                                                                                                                                                     |
| C.M.U.           |                                                                                                                                                     |
| EXTERIOR GE      | NERAL NOTES:                                                                                                                                        |
| OR 18" VERTICALL | CONTROL JOINTS. STUCCO AREAS NOT TO EXCEED 144 SF<br>Y OR HORIZONTALLY<br>BY EXPANSION JOINTS AT 20' MAX DISTANCE. INSTALL JOINTS<br>RE APPLICABLE. |
| ı                | KEYNOTE LEGEND                                                                                                                                      |
| Keynote #        | Keynote Text                                                                                                                                        |
| ,                | ,                                                                                                                                                   |
| 101              | ALUMINUM STOREFRONT WINDOW, BLACK                                                                                                                   |
| 102              | ALUMINUM STOREFRONT AND ENTRY SYSTEM, BLACK                                                                                                         |
| 112              | STUCCO WALL ASSEMBLY, BEIGE                                                                                                                         |
| 120              | METAL ENTRY CANOPY, BLACK                                                                                                                           |
| 122              | METAL COPING AT PARAPET, BLACK<br>STAIR PENTHOUSE BEYOND                                                                                            |
| 128              | POTENTIAL BUILDING SIGNAGE, NOTE: ALL PROPOSED<br>SIGNAGE TO BE SUBMITTED FOR REVIEW WITH THE SIGN<br>PERMIT APPLICATION                            |
| 131              | PRECAST COPING AT PARAPET                                                                                                                           |
| 132              | SEMI-RECESSED METAL BALCONY ASSEMBLY, BLACK                                                                                                         |
| 133              | MASONRY SOLDIER COURSE, SPRINGFIELD                                                                                                                 |
| 134              | MASONRY ROWLOCK SILL, SPRINGFIELD                                                                                                                   |
| 135              | STEEL CHANNEL, BLACK                                                                                                                                |
| 136              | MASONRY WALL ASSEMBLY, SPRINGFIELD                                                                                                                  |

BUILDING ELEVATIONS SHEET 5

5/8/2018 5:01:35 PM

LOCATED IN THE NW 1/4 OF SECTION 11, TOWNSHIP 8 SOUTH, RANGE 67 WEST OF THE 6TH P.M. TOWN OF CASTLE ROCK, COUNTY OF DOUGLAS, STATE OF COLORADO

| MATERIALS LEGEND:  stucco  modular brick                                                                                                                                                                      |
|---------------------------------------------------------------------------------------------------------------------------------------------------------------------------------------------------------------|
|                                                                                                                                                                                                               |
| MODULAR BRICK                                                                                                                                                                                                 |
|                                                                                                                                                                                                               |
| C.M.U.                                                                                                                                                                                                        |
| EXTERIOR GENERAL NOTES:                                                                                                                                                                                       |
| PROVIDE STUCCO CONTROL JOINTS. STUCCO AREAS NOT TO EXCEED 144 SF     OR 16" VERTICALLY OR HORIZONTALLY  PROVIDE MASONRY EXPANSION JOINTS AT 20" MAX DISTANCE. INSTALL JOINTS     IN CORNERS WHERE APPLICABLE. |
| KEYNOTE LEGEND                                                                                                                                                                                                |
| Keynote # Keynote Text                                                                                                                                                                                        |
| 101                                                                                                                                                                                                           |
| 133 MASONRY SOLDIER COURSE, SPRINGFIELD  134 MASONRY ROMI OCK SILL SPRINGFIELD                                                                                                                                |

MASONRY ROWLOCK SILL. SPRINGFIELD

|              |                                                                                                                                                                                                                                                                                                                                                                                                                                                                                                                                                                                                                                                                                                                                                                                                                                                                                                                                   |                               | 134   MINSONRY RUNLOUS BILL, SPHING-RELD    135   STEEL CHANNEL, BLACK     136   MASONRY WALL ASSEMBLY, SPRING-RELD     139   PRECAST CONCRETE RANDING     140   WINDOW ASSEMBLY AT MASONRY, BLACK     141   WINDOW ASSEMBLY AT MASONRY, BLACK     143   C.M.U. SITE RETAINED WALL     144   ENSTING TRANS-FORMER PAD     145   HOLLOW METAL DORG, COLOR SIMILAR TO C.M.U.     146   CONCRETE WALL ASSEMBLY     147   RECESSED BRICK, SPRING-FIELD     148   HUNG METAL DORG, COLOR SIMILAR TO C.M.U.     148   HUNG METAL BLACOW ASSEMBLY, BLACK     149   METAL CUTTER AND DOWNSPOUT PAINTED TO MATCH     149   MASONRY     149   MASONRY     149   MASONRY     140   MASONRY     141   MASONRY     140   MASONRY     140   MASONRY     141   MASONRY     140   MASONRY     141   MASONRY     140   MASONRY     141   MASONRY     141   MASONRY     142   MASONRY     143   MASONRY     144   MASONRY     145   MASONRY     146   MASONRY     147   MASONRY     148   MASONRY     149   MASONRY     140   MASONRY     140   MASONRY     141   MASONRY   |
|--------------|-----------------------------------------------------------------------------------------------------------------------------------------------------------------------------------------------------------------------------------------------------------------------------------------------------------------------------------------------------------------------------------------------------------------------------------------------------------------------------------------------------------------------------------------------------------------------------------------------------------------------------------------------------------------------------------------------------------------------------------------------------------------------------------------------------------------------------------------------------------------------------------------------------------------------------------|-------------------------------|-----------------------------------------------------------------------------------------------------------------------------------------------------------------------------------------------------------------------------------------------------------------------------------------------------------------------------------------------------------------------------------------------------------------------------------------------------------------------------------------------------------------------------------------------------------------------------------------------------------------------------------------------------------------------------------------------------------------------------------------------------------------------------------------------------------------------------------------------------------------------------------------------------------------------------------------------------------------------------------------------------------------------------------------------------------------------------------------------------------------------------------------------------------------------------------------------------------------------------------------------------------------------------------------------------------------------------------------------------------------------------------------------------------------------------------------------------------------------------------------------------------------------------------------------------------------------------------------------------------------------------------------------------------------------------------------------------------------------------------------------------------------------------------------------------------------------------------------------------------------------------------------------------------------------------------------------------------------------------------------------------------------------------------------------------------------------------------------------------------------------------|
| 1 (1.2)      | $ \begin{array}{cccccccccccccccccccccccccccccccccccc$                                                                                                                                                                                                                                                                                                                                                                                                                                                                                                                                                                                                                                                                                                                                                                                                                                                                             |                               | A B B.5 B.8 C C.7 D D.6 E F                                                                                                                                                                                                                                                                                                                                                                                                                                                                                                                                                                                                                                                                                                                                                                                                                                                                                                                                                                                                                                                                                                                                                                                                                                                                                                                                                                                                                                                                                                                                                                                                                                                                                                                                                                                                                                                                                                                                                                                                                                                                                                 |
| 5 - 3 5/8"   | 43 - 3   44"   13 - 0 1/8"   48 - 8 3/4"   8 - 3 1/4"                                                                                                                                                                                                                                                                                                                                                                                                                                                                                                                                                                                                                                                                                                                                                                                                                                                                             | T.O. PARAPET<br>162' - 7 5/8" | 6' - 3 1/4"   119' - 4   18"   7. O PARAPET   162' - 7 5 6"   162' - 7 5 6"   162' - 7 5 6"   162' - 7 5 6"   162' - 7 5 6"   162' - 7 5 6"   162' - 7 5 6"   162' - 7 5 6"   162' - 7 5 6"   162' - 7 5 6"   162' - 7 5 6"   162' - 7 5 6"   162' - 7 5 6"   162' - 7 5 6"   162' - 7 5 6"   162' - 7 5 6"   162' - 7 5 6"   162' - 7 5 6"   162' - 7 5 6"   162' - 7 5 6"   162' - 7 5 6"   162' - 7 5 6"   162' - 7 5 6"   162' - 7 5 6"   162' - 7 5 6"   162' - 7 5 6"   162' - 7 5 6"   162' - 7 5 6"   162' - 7 5 6"   162' - 7 5 6"   162' - 7 5 6"   162' - 7 5 6"   162' - 7 5 6"   162' - 7 5 6"   162' - 7 5 6"   162' - 7 5 6"   162' - 7 5 6"   162' - 7 5 6"   162' - 7 5 6"   162' - 7 5 6"   162' - 7 5 6"   162' - 7 5 6"   162' - 7 5 6"   162' - 7 5 6"   162' - 7 5 6"   162' - 7 5 6"   162' - 7 5 6"   162' - 7 5 6"   162' - 7 5 6"   162' - 7 5 6"   162' - 7 5 6"   162' - 7 5 6"   162' - 7 5 6"   162' - 7 5 6"   162' - 7 5 6"   162' - 7 5 6"   162' - 7 5 6"   162' - 7 5 6"   162' - 7 5 6"   162' - 7 5 6"   162' - 7 5 6"   162' - 7 5 6"   162' - 7 5 6"   162' - 7 5 6"   162' - 7 5 6"   162' - 7 5 6"   162' - 7 5 6"   162' - 7 5 6"   162' - 7 5 6"   162' - 7 5 6"   162' - 7 5 6"   162' - 7 5 6"   162' - 7 5 6"   162' - 7 5 6"   162' - 7 5 6"   162' - 7 5 6"   162' - 7 5 6"   162' - 7 5 6"   162' - 7 5 6"   162' - 7 5 6"   162' - 7 5 6"   162' - 7 5 6"   162' - 7 5 6"   162' - 7 5 6"   162' - 7 5 6"   162' - 7 5 6"   162' - 7 5 6"   162' - 7 5 6"   162' - 7 5 6"   162' - 7 5 6"   162' - 7 5 6"   162' - 7 5 6"   162' - 7 5 6"   162' - 7 5 6"   162' - 7 5 6"   162' - 7 5 6"   162' - 7 5 6"   162' - 7 5 6"   162' - 7 5 6"   162' - 7 5 6"   162' - 7 5 6"   162' - 7 5 6"   162' - 7 5 6"   162' - 7 5 6"   162' - 7 5 6"   162' - 7 5 6"   162' - 7 5 6"   162' - 7 5 6"   162' - 7 5 6"   162' - 7 5 6"   162' - 7 5 6"   162' - 7 5 6"   162' - 7 5 6"   162' - 7 5 6"   162' - 7 5 6"   162' - 7 5 6"   162' - 7 5 6"   162' - 7 5 6"   162' - 7 5 6"   162' - 7 5 6"   162' - 7 5 6"   162' - 7 5 6"   162' - 7 5 6"   162' - 7 5 6"   162' - 7 5 6" |
| 112          |                                                                                                                                                                                                                                                                                                                                                                                                                                                                                                                                                                                                                                                                                                                                                                                                                                                                                                                                   | ROOF<br>158' - 11 5/8*        | 100 158-1158* S                                                                                                                                                                                                                                                                                                                                                                                                                                                                                                                                                                                                                                                                                                                                                                                                                                                                                                                                                                                                                                                                                                                                                                                                                                                                                                                                                                                                                                                                                                                                                                                                                                                                                                                                                                                                                                                                                                                                                                                                                                                                                                             |
| 148          | 33-03-0-4-0-3-0-4-0-3-0-4-0-3-0-4-0-3-0-4-0-3-0-4-0-3-0-4-0-3-0-4-0-3-0-4-0-3-0-4-0-3-0-4-0-3-0-4-0-3-0-4-0-3-0-4-0-3-0-4-0-3-0-4-0-3-0-4-0-3-0-4-0-3-0-4-0-3-0-4-0-3-0-4-0-3-0-4-0-3-0-4-0-3-0-4-0-3-0-4-0-3-0-4-0-3-0-4-0-3-0-4-0-3-0-4-0-3-0-4-0-3-0-4-0-3-0-4-0-3-0-4-0-3-0-4-0-3-0-4-0-3-0-4-0-3-0-4-0-3-0-4-0-3-0-4-0-3-0-4-0-3-0-4-0-3-0-4-0-3-0-4-0-3-0-4-0-3-0-4-0-3-0-4-0-3-0-4-0-3-0-4-0-3-0-4-0-3-0-4-0-3-0-4-0-3-0-4-0-3-0-4-0-3-0-4-0-3-0-4-0-3-0-4-0-3-0-4-0-3-0-4-0-3-0-4-0-3-0-4-0-3-0-4-0-3-0-4-0-3-0-4-0-3-0-4-0-3-0-4-0-3-0-4-0-3-0-4-0-3-0-4-0-3-0-4-0-3-0-4-0-3-0-4-0-3-0-4-0-3-0-4-0-3-0-4-0-3-0-4-0-3-0-4-0-3-0-4-0-3-0-4-0-3-0-4-0-3-0-4-0-3-0-4-0-3-0-4-0-3-0-4-0-3-0-4-0-3-0-4-0-3-0-4-0-3-0-4-0-3-0-4-0-3-0-4-0-3-0-4-0-3-0-4-0-3-0-4-0-3-0-4-0-3-0-4-0-3-0-4-0-3-0-4-0-3-0-4-0-3-0-4-0-3-0-4-0-3-0-4-0-3-0-4-0-3-0-4-0-3-0-4-0-3-0-4-0-3-0-4-0-3-0-4-0-3-0-4-0-3-0-4-0-3-0-4-0-3-0-4-0-3-0-4-0-3-0-3 |                               | LEVEL 5.00                                                                                                                                                                                                                                                                                                                                                                                                                                                                                                                                                                                                                                                                                                                                                                                                                                                                                                                                                                                                                                                                                                                                                                                                                                                                                                                                                                                                                                                                                                                                                                                                                                                                                                                                                                                                                                                                                                                                                                                                                                                                                                                  |
| 141          |                                                                                                                                                                                                                                                                                                                                                                                                                                                                                                                                                                                                                                                                                                                                                                                                                                                                                                                                   |                               | 140 Lizz                                                                                                                                                                                                                                                                                                                                                                                                                                                                                                                                                                                                                                                                                                                                                                                                                                                                                                                                                                                                                                                                                                                                                                                                                                                                                                                                                                                                                                                                                                                                                                                                                                                                                                                                                                                                                                                                                                                                                                                                                                                                                                                    |
|              |                                                                                                                                                                                                                                                                                                                                                                                                                                                                                                                                                                                                                                                                                                                                                                                                                                                                                                                                   |                               | 149 135'-101/2'                                                                                                                                                                                                                                                                                                                                                                                                                                                                                                                                                                                                                                                                                                                                                                                                                                                                                                                                                                                                                                                                                                                                                                                                                                                                                                                                                                                                                                                                                                                                                                                                                                                                                                                                                                                                                                                                                                                                                                                                                                                                                                             |
| <u> </u>     |                                                                                                                                                                                                                                                                                                                                                                                                                                                                                                                                                                                                                                                                                                                                                                                                                                                                                                                                   |                               | 148 LEVEL 3 124 - 11 1/4 1                                                                                                                                                                                                                                                                                                                                                                                                                                                                                                                                                                                                                                                                                                                                                                                                                                                                                                                                                                                                                                                                                                                                                                                                                                                                                                                                                                                                                                                                                                                                                                                                                                                                                                                                                                                                                                                                                                                                                                                                                                                                                                  |
| PROPERTY LIN |                                                                                                                                                                                                                                                                                                                                                                                                                                                                                                                                                                                                                                                                                                                                                                                                                                                                                                                                   | LEVEL 2                       | STARL2                                                                                                                                                                                                                                                                                                                                                                                                                                                                                                                                                                                                                                                                                                                                                                                                                                                                                                                                                                                                                                                                                                                                                                                                                                                                                                                                                                                                                                                                                                                                                                                                                                                                                                                                                                                                                                                                                                                                                                                                                                                                                                                      |

101

136

LEVEL 1 (SURVEY) 6204' - 6" LEVEL 1 100' - 0"

AVERAGE FINISHED GRADE 6204' - 1 1/4"

2 BUILDING ELEVATION - SOUTH
3/32" = 1'-0"

125

146

145

[147]

117

**BUILDING ELEVATION - WEST** 

20' - 11 1/4"

GARAGE EXHAUST

ELECTRIC METER

BUILDING ELEVATIONS SHEET 6

LEVEL 1 (SURVEY) 6204' - 6" \_\_LEVEL 1

AVERAGE FINISHED GRADE 6204' - 1 1/4"

116 143 117

LOCATED IN THE NW 1/4 OF SECTION 11, TOWNSHIP 8 SOUTH, RANGE 67 WEST OF THE 6TH P.M. TOWN OF CASTLE ROCK, COUNTY OF DOUGLAS, STATE OF COLORADO

AERIAL PERSPECTIVE - FROM FESTIVAL PARK