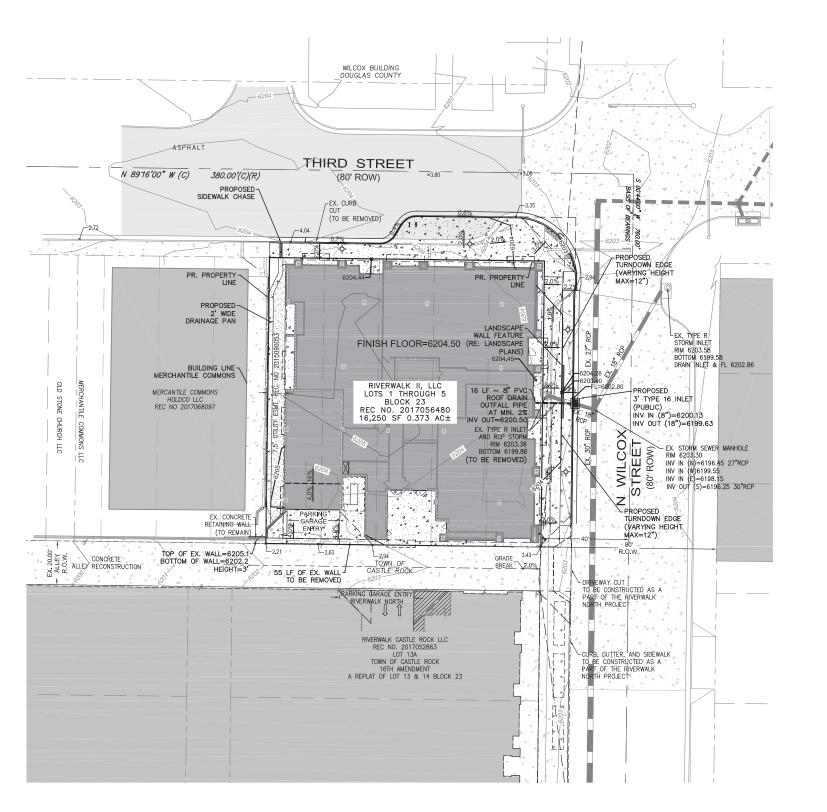

#### SITE DEVELOPMENT PLAN FOR TOWN OF CASTLE ROCK LOTS 1 THROUGH 5, BLOCK 23

LOCATED IN THE NW 1/4 OF SECTION 11, TOWNSHIP 8 SOUTH, RANGE 67 WEST OF THE 6TH P.M. TOWN OF CASTLE ROCK, COUNTY OF DOUGLAS, STATE OF COLORADO

LOCATED IN THE NW 1/4 OF SECTION 11, TOWNSHIP 8 SOUTH, RANGE 67 WEST OF THE 6TH P.M. TOWN OF CASTLE ROCK, COUNTY OF DOUGLAS, STATE OF COLORADO