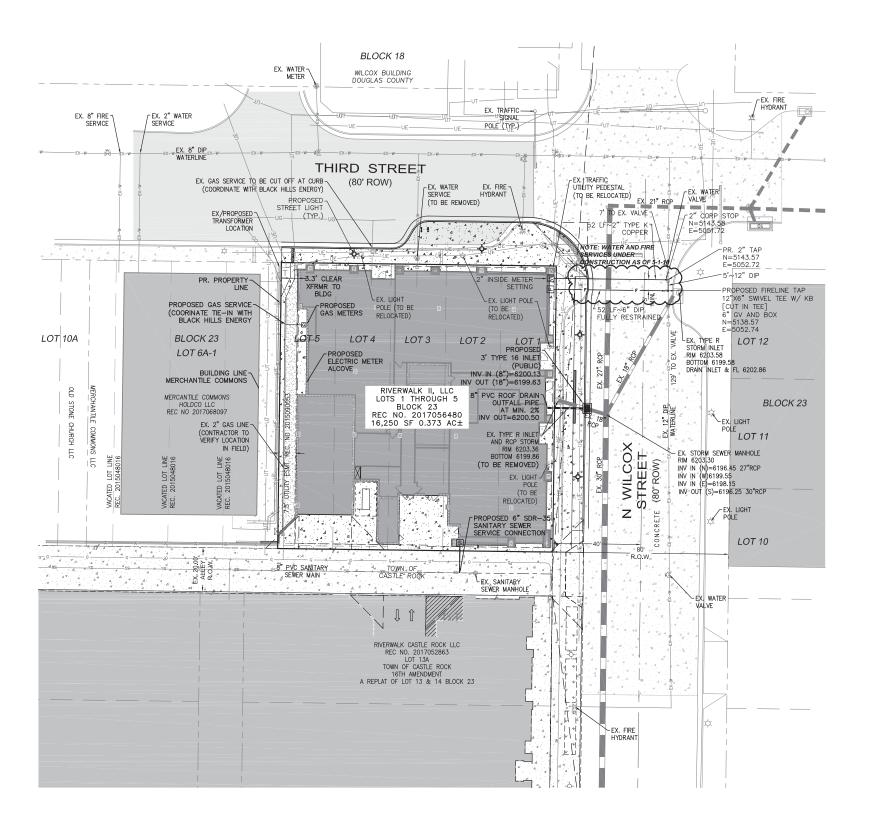

#### BASIS OF BEARINGS

BEARINGS ARE BASED UPON THE CENTERLINE OF WILCOX STREET BETWEEN A FOUND NO. 8 REBAR IN RANGE BOX AT THE INTERSECTION OF FIRST STREET AND FOUND NO. 8 REBAR IN RANGE BOX AT THE INTERSECTION OF SECOND STREET, BEARING NORTH 00°44′00" EAST, A DISTANCE OF 759.96 FEET.

#### BENCHMARK

A FOUND 3 INCH DIAMETER ALUMINUM CAP IN CONCRETE STAMPED G23 1929, DESIGNATED G23 BY THE NATIONAL GEODETIC SURVEY WITH A PUBLISHED NAVD88 ELEVATION OF 6231.61.

> UTILITY PLAN SHEET 3 4/11/2018