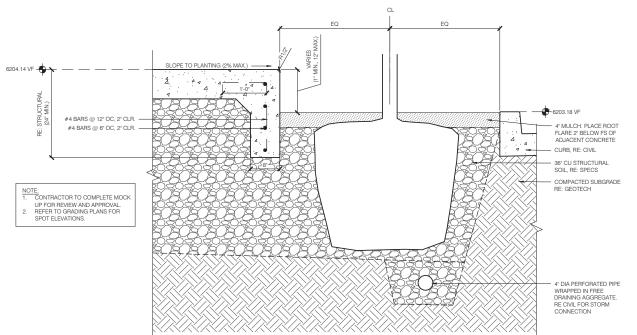

7.0 PLANTING
7.1 MULCHED PLANTING BED

MAINTENANCE OF ALL CONCRETE AND HARDSCAPE WITHIN THE PUBLIC ROW THAT DOES NOT MATCH TOWN STANDARD CRITERIA WILL BE THE RESPONSIBILITY OF THE PROPERTY OWNER OR HOA.