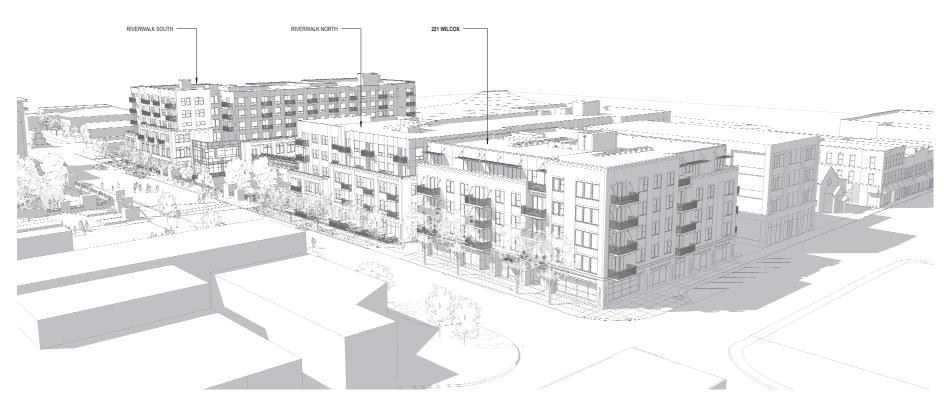

AVERAGE FINISHED GRADE 6204' - 1 1/4"

116 143 117

LOCATED IN THE NW 1/4 OF SECTION 11, TOWNSHIP 8 SOUTH, RANGE 67 WEST OF THE 6TH P.M. TOWN OF CASTLE ROCK, COUNTY OF DOUGLAS, STATE OF COLORADO

AERIAL PERSPECTIVE - FROM FESTIVAL PARK

AERIAL PERSPECTIVE - FROM NORTHEAST

BIRDSEYE PERSPECTIVES SHEET 7

LOCATED IN THE NW 1/4 OF SECTION 11, TOWNSHIP 8 SOUTH, RANGE 67 WEST OF THE 6TH P.M. TOWN OF CASTLE ROCK, COUNTY OF DOUGLAS, STATE OF COLORADO