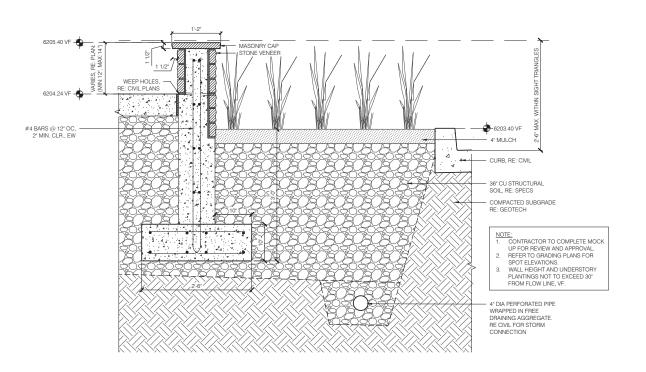

(3.0) CURBS, EDGES, STEPS
3.1A EXISTING CURB, RE CIVIL SHEETS
3.1B PROPOSED CURB, RE CIVIL SHEETS
3.2 CONCRETE GUTTER PAN, RE CIVIL SHEETS

(4.0) WALLS
4.1 CIP CONCRETE CURB/WALL

5.0 SITE FURNISHINGS & SITE ELEMENTS