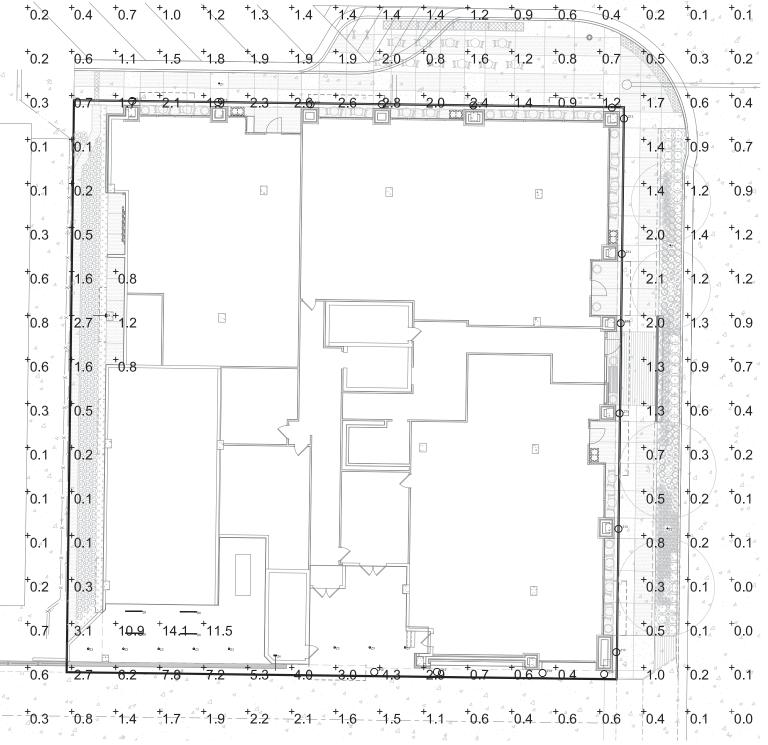

#### BENCHMARK

A FOUND 3 INCH DIAMETER ALUMINUM CAP IN CONCRETE STAMPED G23 1929, DESIGNATED G23 BY THE NATIONAL GEODETIC SURVEY WITH A PUBLISHED NAVD88 ELEVATION OF 6231.61.

> UTILITY PLAN SHEET 3 4/11/2018