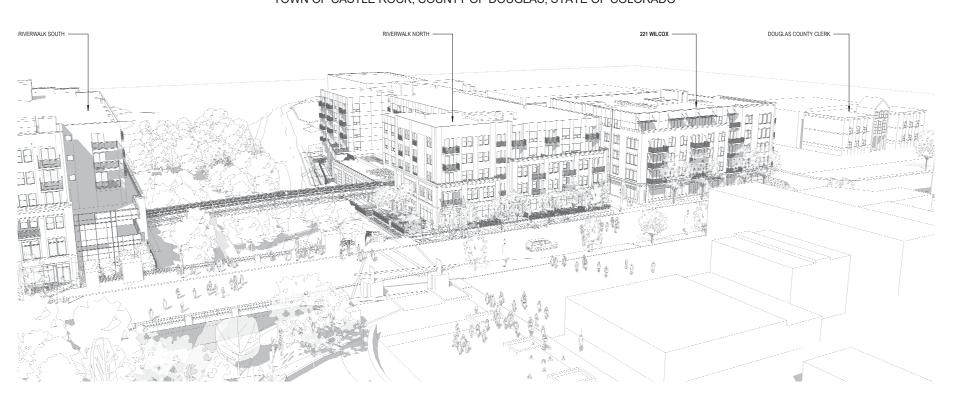

AVERAGE FINISHED GRADE 6204' - 1 1/4"

116 143 117

LOCATED IN THE NW 1/4 OF SECTION 11, TOWNSHIP 8 SOUTH, RANGE 67 WEST OF THE 6TH P.M. TOWN OF CASTLE ROCK, COUNTY OF DOUGLAS, STATE OF COLORADO

AERIAL PERSPECTIVE - FROM FESTIVAL PARK

AERIAL PERSPECTIVE - FROM NORTHEAST

BIRDSEYE PERSPECTIVES SHEET 7

LOCATED IN THE NW 1/4 OF SECTION 11, TOWNSHIP 8 SOUTH, RANGE 67 WEST OF THE 6TH P.M. TOWN OF CASTLE ROCK, COUNTY OF DOUGLAS, STATE OF COLORADO