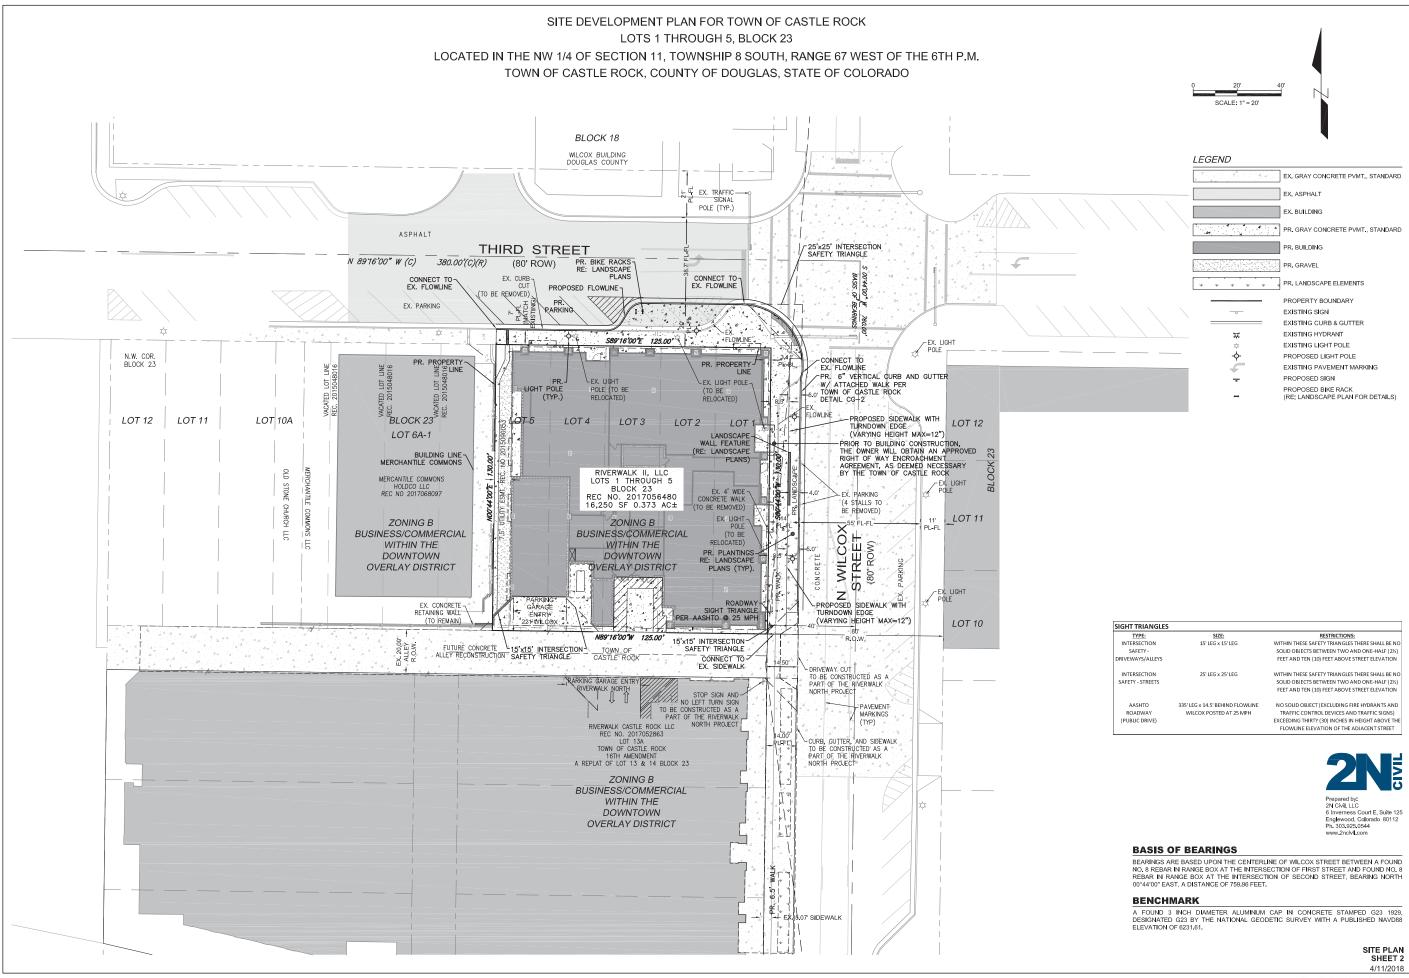

#### SITE DEVELOPMENT PLAN FOR TOWN OF CASTLE ROCK LOTS 1 THROUGH 5, BLOCK 23

LOCATED IN THE NW 1/4 OF SECTION 11, TOWNSHIP 8 SOUTH, RANGE 67 WEST OF THE 6TH P.M. TOWN OF CASTLE ROCK, COUNTY OF DOUGLAS, STATE OF COLORADO

#### **BASIS OF BEARINGS:**

BEARINGS ARE BASED UPON THE CENTERLINE OF WILCOX STREET BETWEEN A FOUND NO. 8 REBAR IN RANGE BOX AT THE INTERSECTION OF FIRST STREET AND FOUND NO. 8 REBAR IN RANGE BOX AT THE INTERSECTION OF SECOND STREET, BEARING NORTH 00°44′00" EAST, A DISTANCE OF 759.96 FEET.

#### BENCHMARK:

FOUND 3 INCH DIAMETER ALUMINUM DISK IN CONCRETE STAMPED G23 1929, DESIGNATED G23 BY THE NATIONAL GEODETIC SURVEY WITH A PUBLISHED NAVD '88 ELEVATION OF 6231.61.