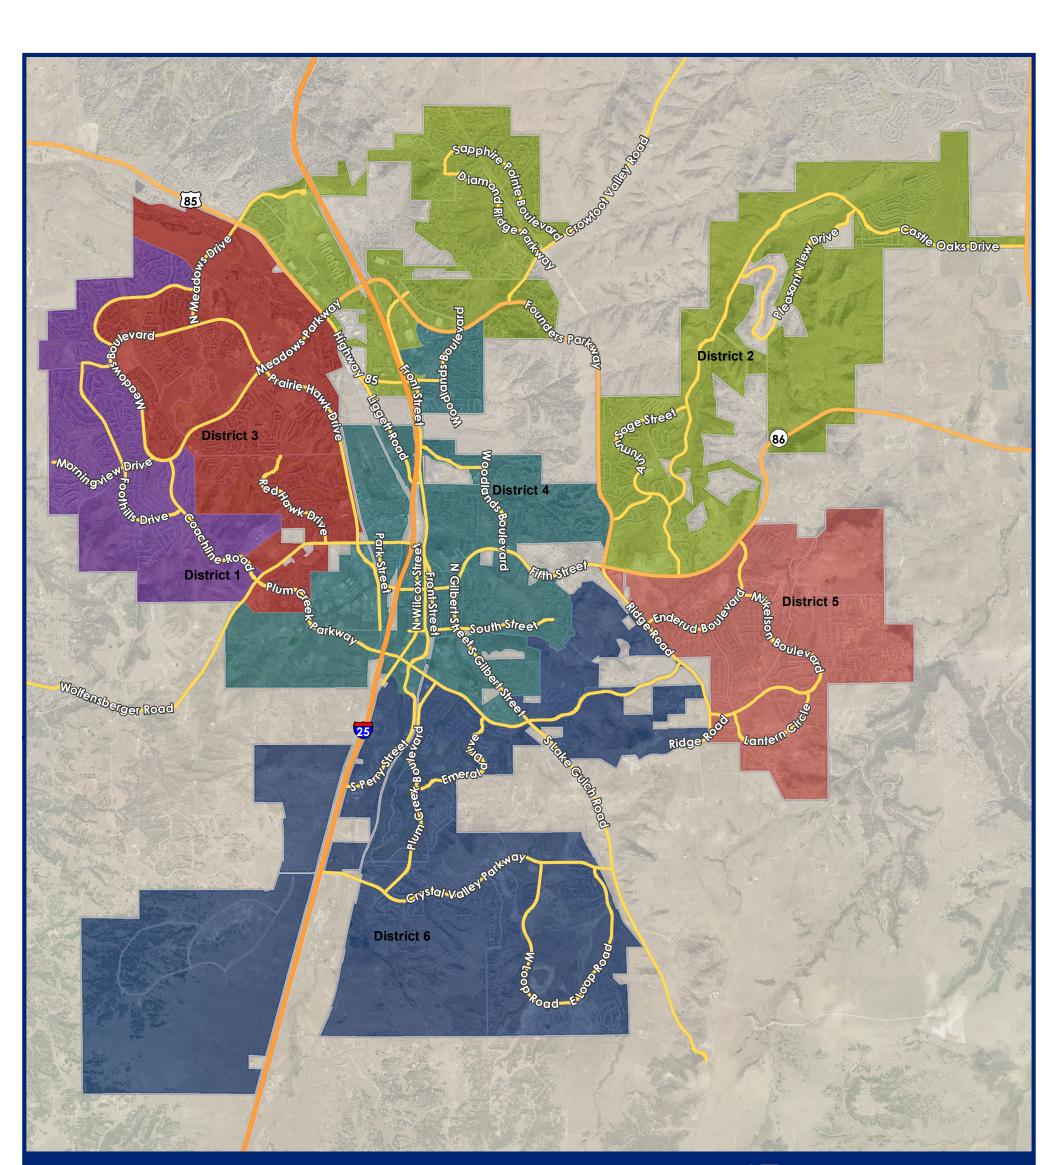

## Town of Castle Rock Redistricting 2018

Total Voter Count = 45,528 Evenly Divided by 6 Districts = 7,588 per District

## Scenario 2

Niles Disclaimer: The data presented has been compiled from various sources; each drivlich introduces varying degrees of inacc-uracies or incon-sistencies. Such discrepancies in data are inherent and in supplying this product to the public the forw of Castle Rock assumes no liability of its use or accuracy. For questions or comments regording omissions, correct lons, or updates please will CRgov.com/directory for contact informatio Copyright 2018. Town of Castle Rock Coordinate System: SPCS Calorado Central (1502) Projection I: combet Conferent Conic Datum: North American 1983 Units: Fool US Creation Date: 5/31/2018