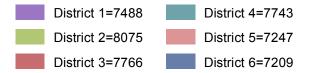

## Town of Castle Rock Redistricting 2018

Total Voter Count = 45,528 Evenly Divided by 6 Districts = 7,588 per District

## Scenario 2

Niles Disclaimer: The data presented has been compiled from various sources; each drivlich introduces varying degrees of inacc-uracies or incon-sistencies. Such discrepancies in data are inherent and in supplying this product to the public the forw of Castle Rock assumes no liability of its use or accuracy. For questions or comments regording omissions, correct lons, or updates please will CRgov.com/directory for contact informatio Copyright 2018. Town of Castle Rock Coordinate System: SPCS Calorado Central (1502) Projection I: combet Conferent Conic Datum: North American 1983 Units: Fool US Creation Date: 5/31/2018