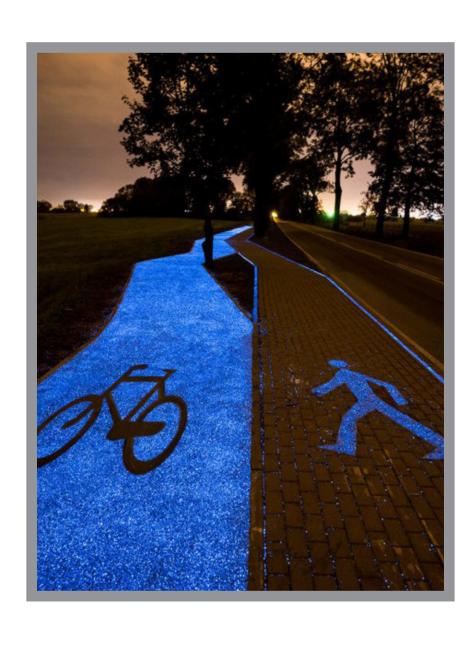

#### The Meadows Neighborhood Park Concept: Space Exploration

- 1 Open Lawn
- 2 Playground areas
- 3 Flex Court (tennis, pickleball, basketball)
- 4 Restroom enclosure
- 5 Shelter (25' x 25')
- 6 Radial Shelter (25' x 50')
- 7 Parking Lot (32 spaces)
- 8 Volleyball
- Adult Recreation Stations
- 10 U-8 & U-9 Soccer
- 11) Asphalt Pump Track
- (12) Connection to Existing School
- 13 Existing Parking Lot
- 14 Existing Drainage Ditch
- 15 Native Wildflower Area
- 16 Picnic Area
- 6-hole artificial turf Putt-Putt course
- (18) Gazebo Area
- 19 Bicycle Racks
- 20 Boulder Retaining Wall
- 21 Glow-in-the-dark swingset
- 22 Photolumenescent concrete
- 23 Moon Crater
- Moon Phases Etched in Pavement