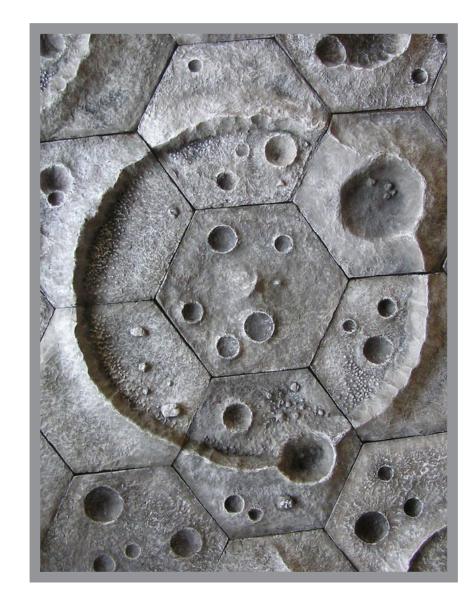

#### The Meadows Neighborhood Park Concept: Space Exploration

- 1 Open Lawn
- 2 Playground areas
- 3 Flex Court (tennis, pickleball, basketball)
- 4 Restroom enclosure
- 5 Shelter (25' x 25')
- 6 Radial Shelter (25' x 50')
- 7 Parking Lot (32 spaces)
- 8 Volleyball
- Adult Recreation Stations
- 10 U-8 & U-9 Soccer
- 11) Asphalt Pump Track
- (12) Connection to Existing School
- 13 Existing Parking Lot
- 14 Existing Drainage Ditch
- 15 Native Wildflower Area
- 16 Picnic Area
- 6-hole artificial turf Putt-Putt course
- (18) Gazebo Area
- 19 Bicycle Racks
- 20 Boulder Retaining Wall
- 21 Glow-in-the-dark swingset
- 22 Photolumenescent concrete
- 23 Moon Crater
- Moon Phases Etched in Pavement