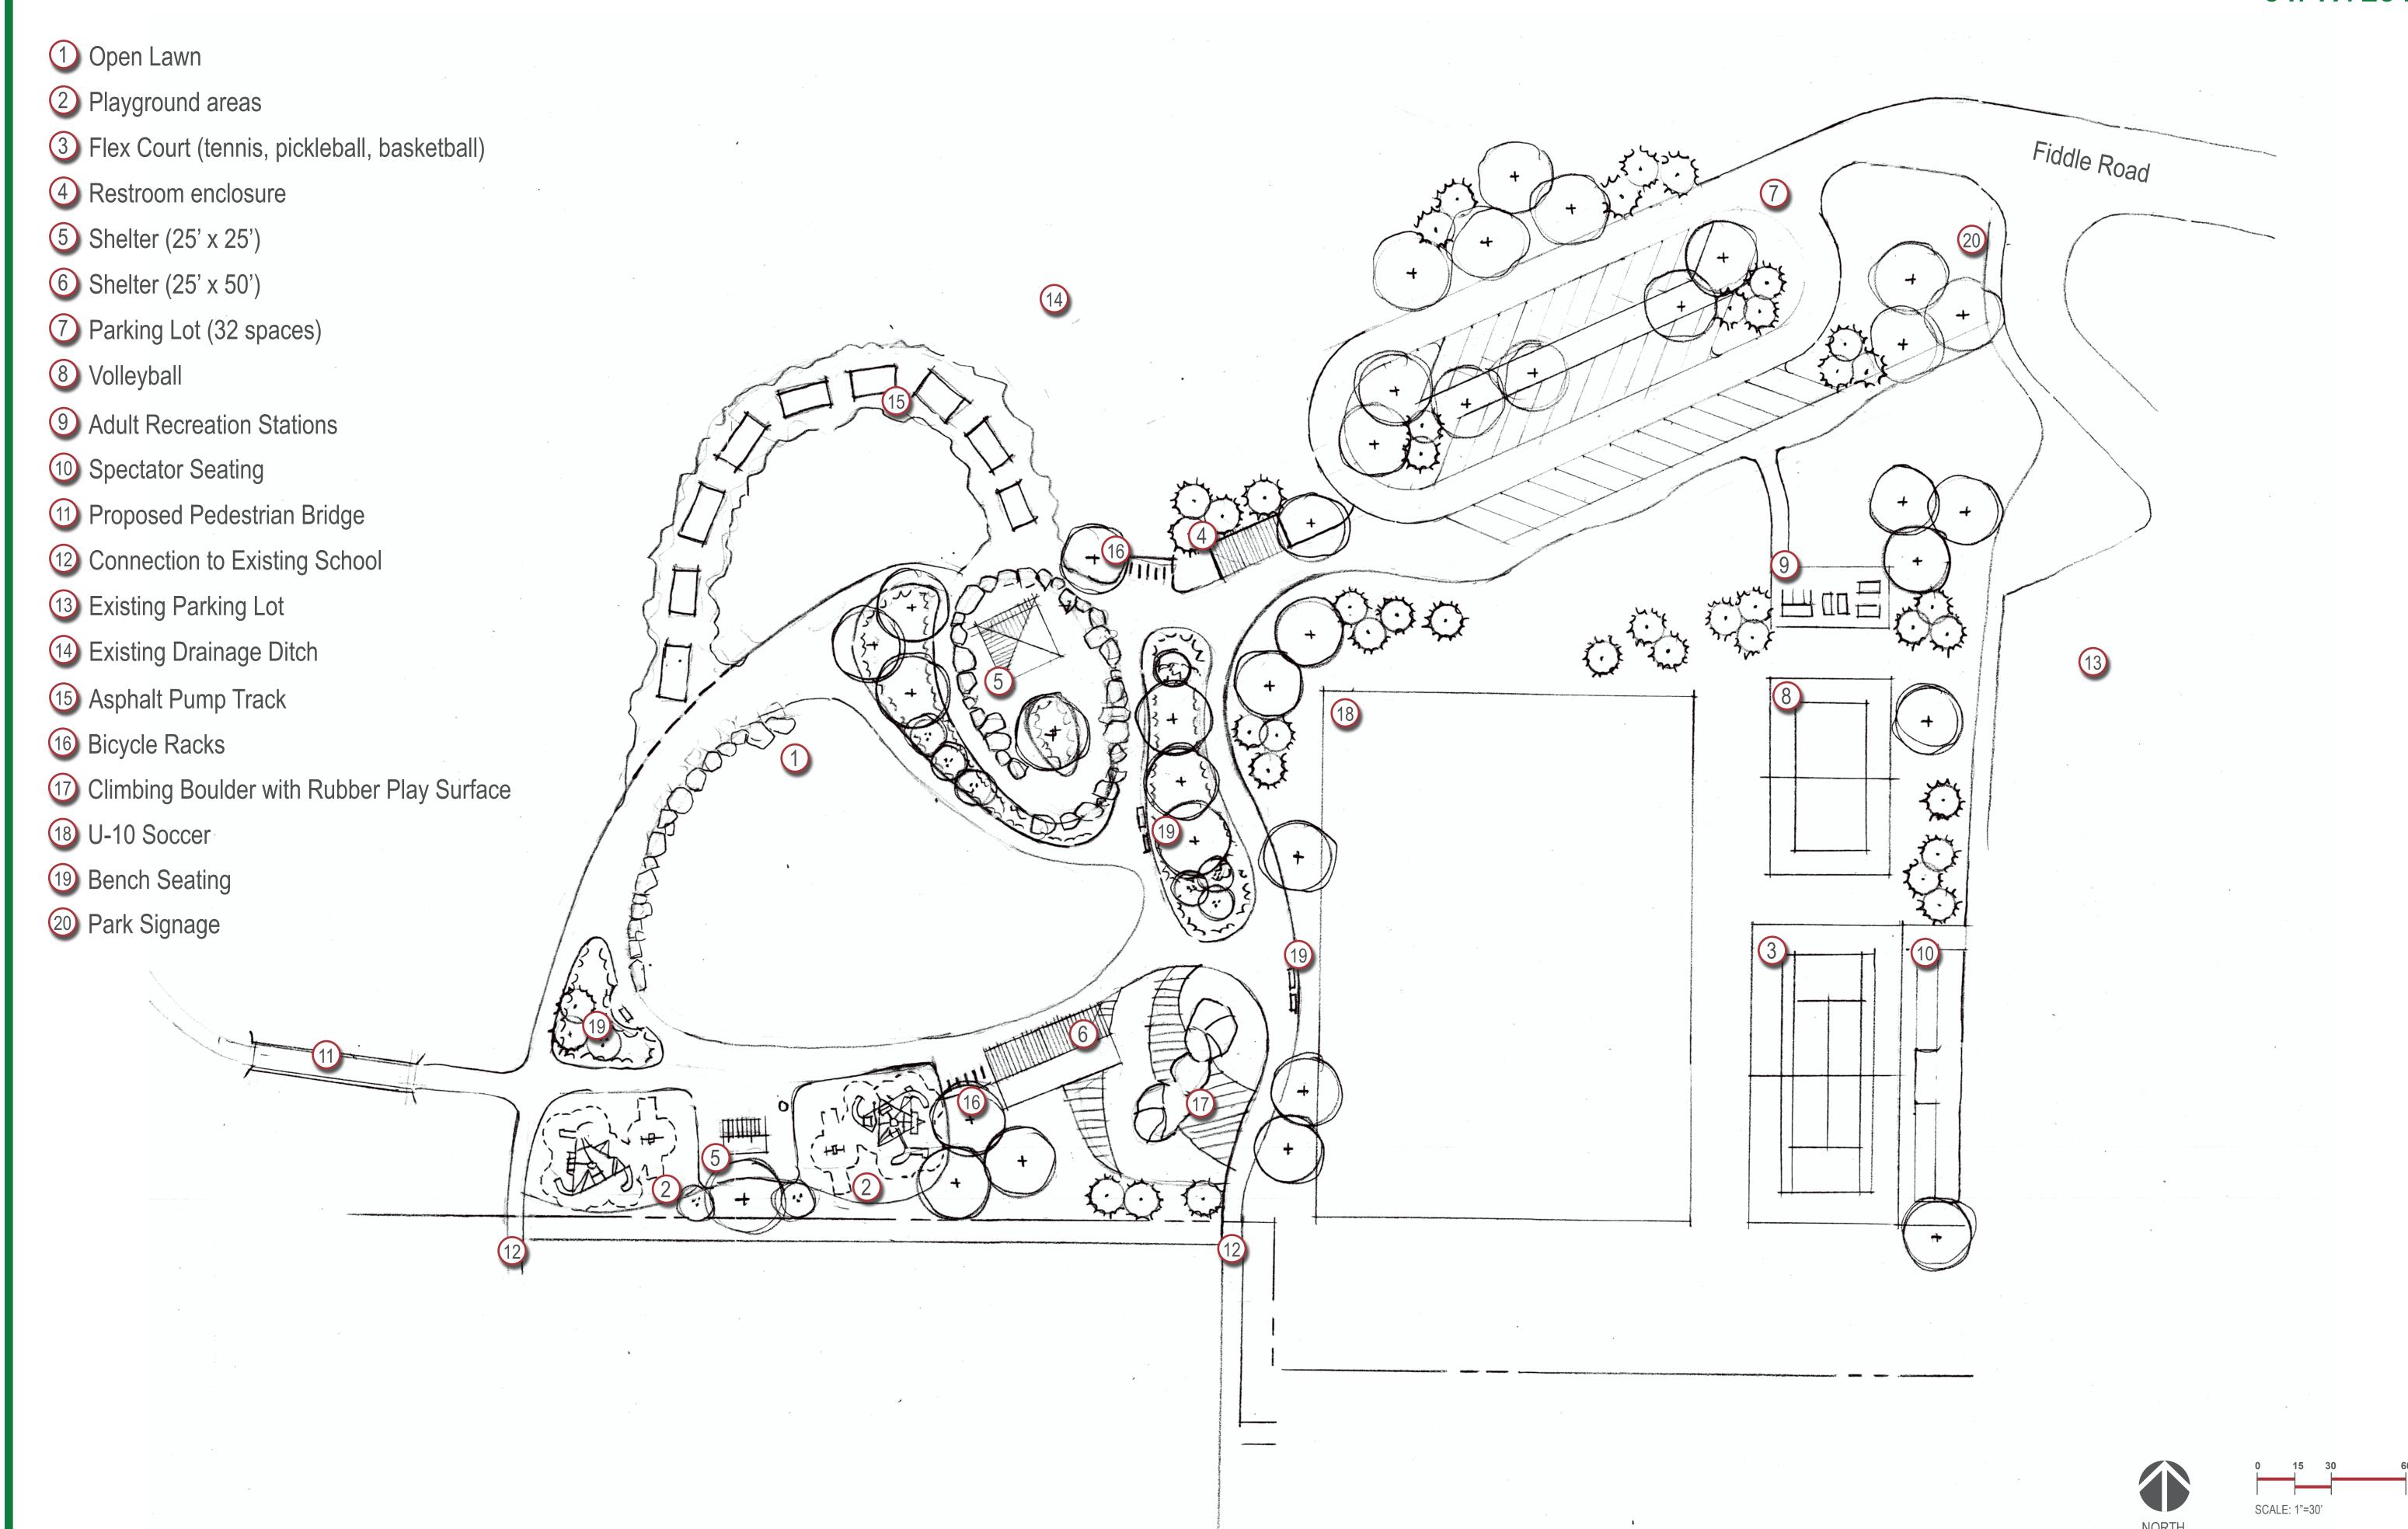

#### The Meadows Neighborhood Park Concept: Space Exploration

- 1 Open Lawn
- 2 Playground areas
- 3 Flex Court (tennis, pickleball, basketball)
- 4 Restroom enclosure
- 5 Shelter (25' x 25')
- 6 Radial Shelter (25' x 50')
- 7 Parking Lot (32 spaces)
- 8 Volleyball
- Adult Recreation Stations
- 10 U-8 & U-9 Soccer
- 11) Asphalt Pump Track
- (12) Connection to Existing School
- 13 Existing Parking Lot
- 14 Existing Drainage Ditch
- 15 Native Wildflower Area
- 16 Picnic Area
- 6-hole artificial turf Putt-Putt course
- (18) Gazebo Area
- 19 Bicycle Racks
- 20 Boulder Retaining Wall
- 21 Glow-in-the-dark swingset
- 22 Photolumenescent concrete
- 23 Moon Crater
- Moon Phases Etched in Pavement