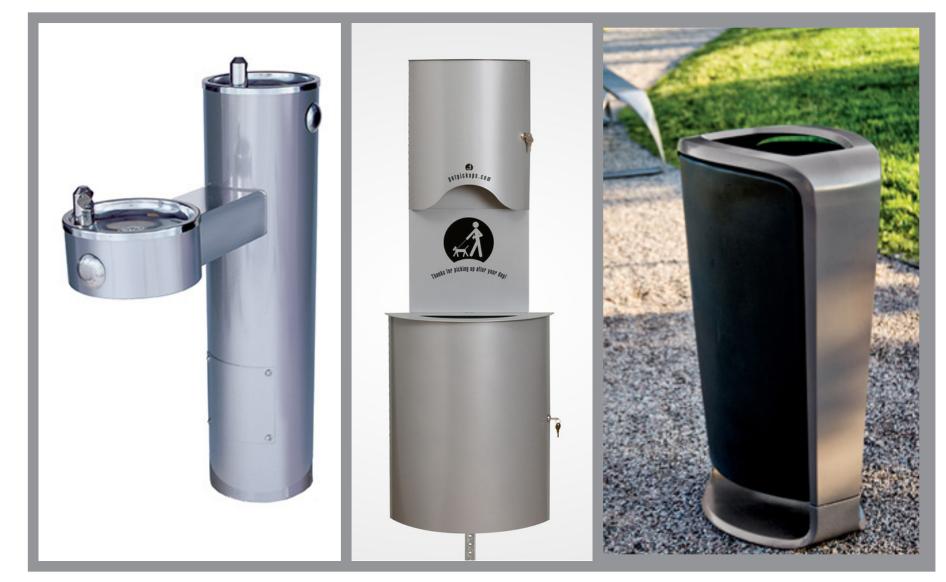

#### The Meadows Neighborhood Park Concept: Space Exploration



- 1 Open Lawn
- 2 Playground areas
- 3 Flex Court (tennis, pickleball, basketball)
- 4 Restroom enclosure
- 5 Shelter (25' x 25')
- 6 Radial Shelter (25' x 50')
- 7 Parking Lot (32 spaces)
- 8 Volleyball
- Adult Recreation Stations
- 10 U-8 & U-9 Soccer
- 11) Asphalt Pump Track
- (12) Connection to Existing School
- 13 Existing Parking Lot
- 14 Existing Drainage Ditch
- 15 Native Wildflower Area
- 16 Picnic Area
- 6-hole artificial turf Putt-Putt course
- (18) Gazebo Area
- 19 Bicycle Racks
- 20 Boulder Retaining Wall
- 21 Glow-in-the-dark swingset
- 22 Photolumenescent concrete
- 23 Moon Crater
- Moon Phases Etched in Pavement







# The Meadows Neighborhood Park Concept: Space Exploration





























### The Meadows Neighborhood Park Concept: Colorado - The Front Range





# The Meadows Neighborhood Park Concept: Colorado - The Front Range





























### The Meadows Neighborhood Park Concept: Kaleidoscope - Colorful Colorado





# The Meadows Neighborhood Park Concept: Kaleidoscope - Colorful Colorado