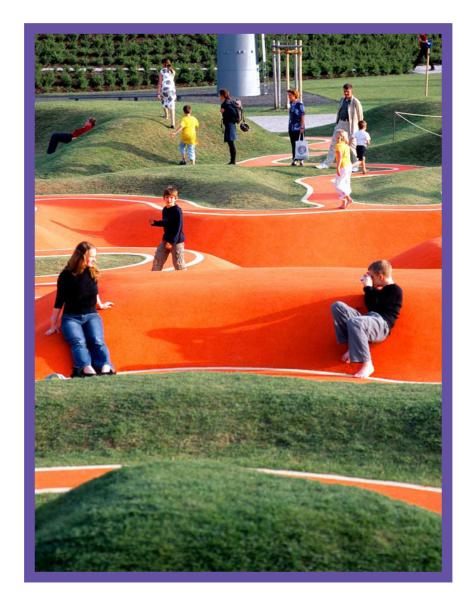

### The Meadows Neighborhood Park Concept: Kaleidoscope - Colorful Colorado

# The Meadows Neighborhood Park Concept: Kaleidoscope - Colorful Colorado