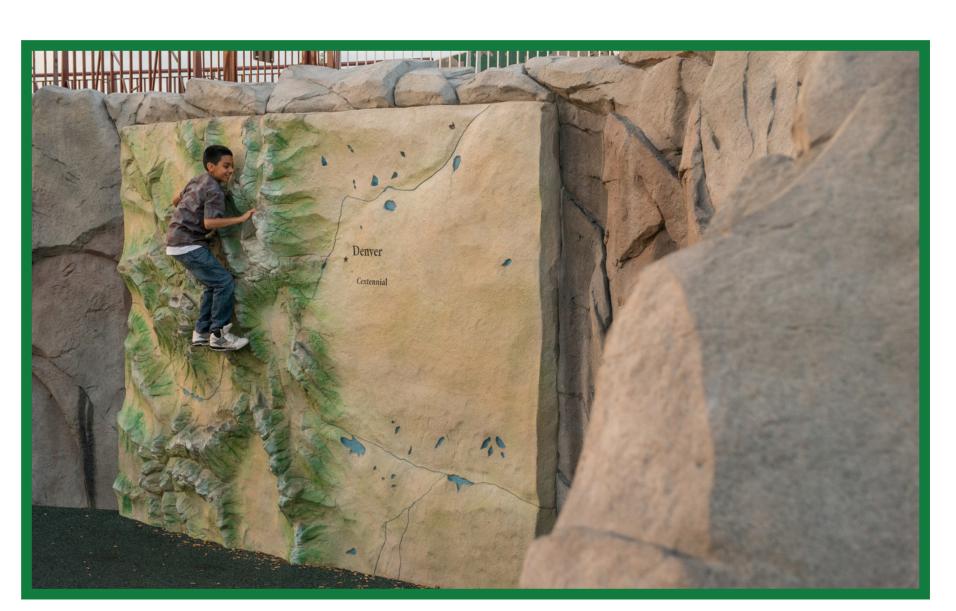

### The Meadows Neighborhood Park Concept: Colorado - The Front Range

# The Meadows Neighborhood Park Concept: Colorado - The Front Range