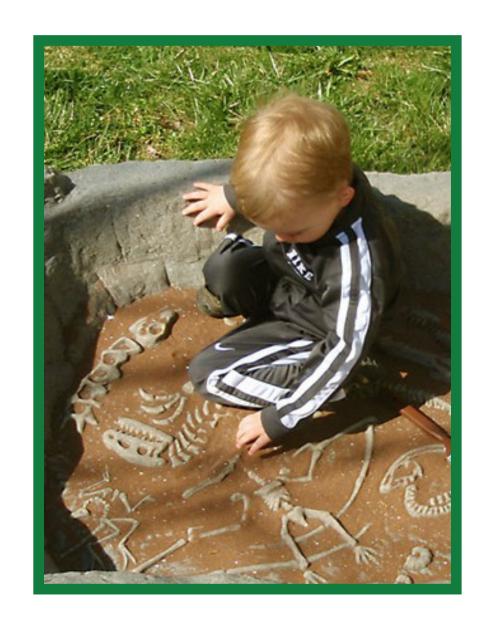

#### The Meadows Neighborhood Park Concept: Space Exploration

- 1 Open Lawn
- 2 Playground areas
- 3 Flex Court (tennis, pickleball, basketball)
- 4 Restroom enclosure
- 5 Shelter (25' x 25')
- 6 Radial Shelter (25' x 50')
- 7 Parking Lot (32 spaces)
- 8 Volleyball
- Adult Recreation Stations
- 10 U-8 & U-9 Soccer
- 11) Asphalt Pump Track
- (12) Connection to Existing School
- 13 Existing Parking Lot
- 14 Existing Drainage Ditch
- 15 Native Wildflower Area
- 16 Picnic Area
- 6-hole artificial turf Putt-Putt course
- (18) Gazebo Area
- 19 Bicycle Racks
- 20 Boulder Retaining Wall
- 21 Glow-in-the-dark swingset
- 22 Photolumenescent concrete
- 23 Moon Crater
- Moon Phases Etched in Pavement

# The Meadows Neighborhood Park Concept: Space Exploration