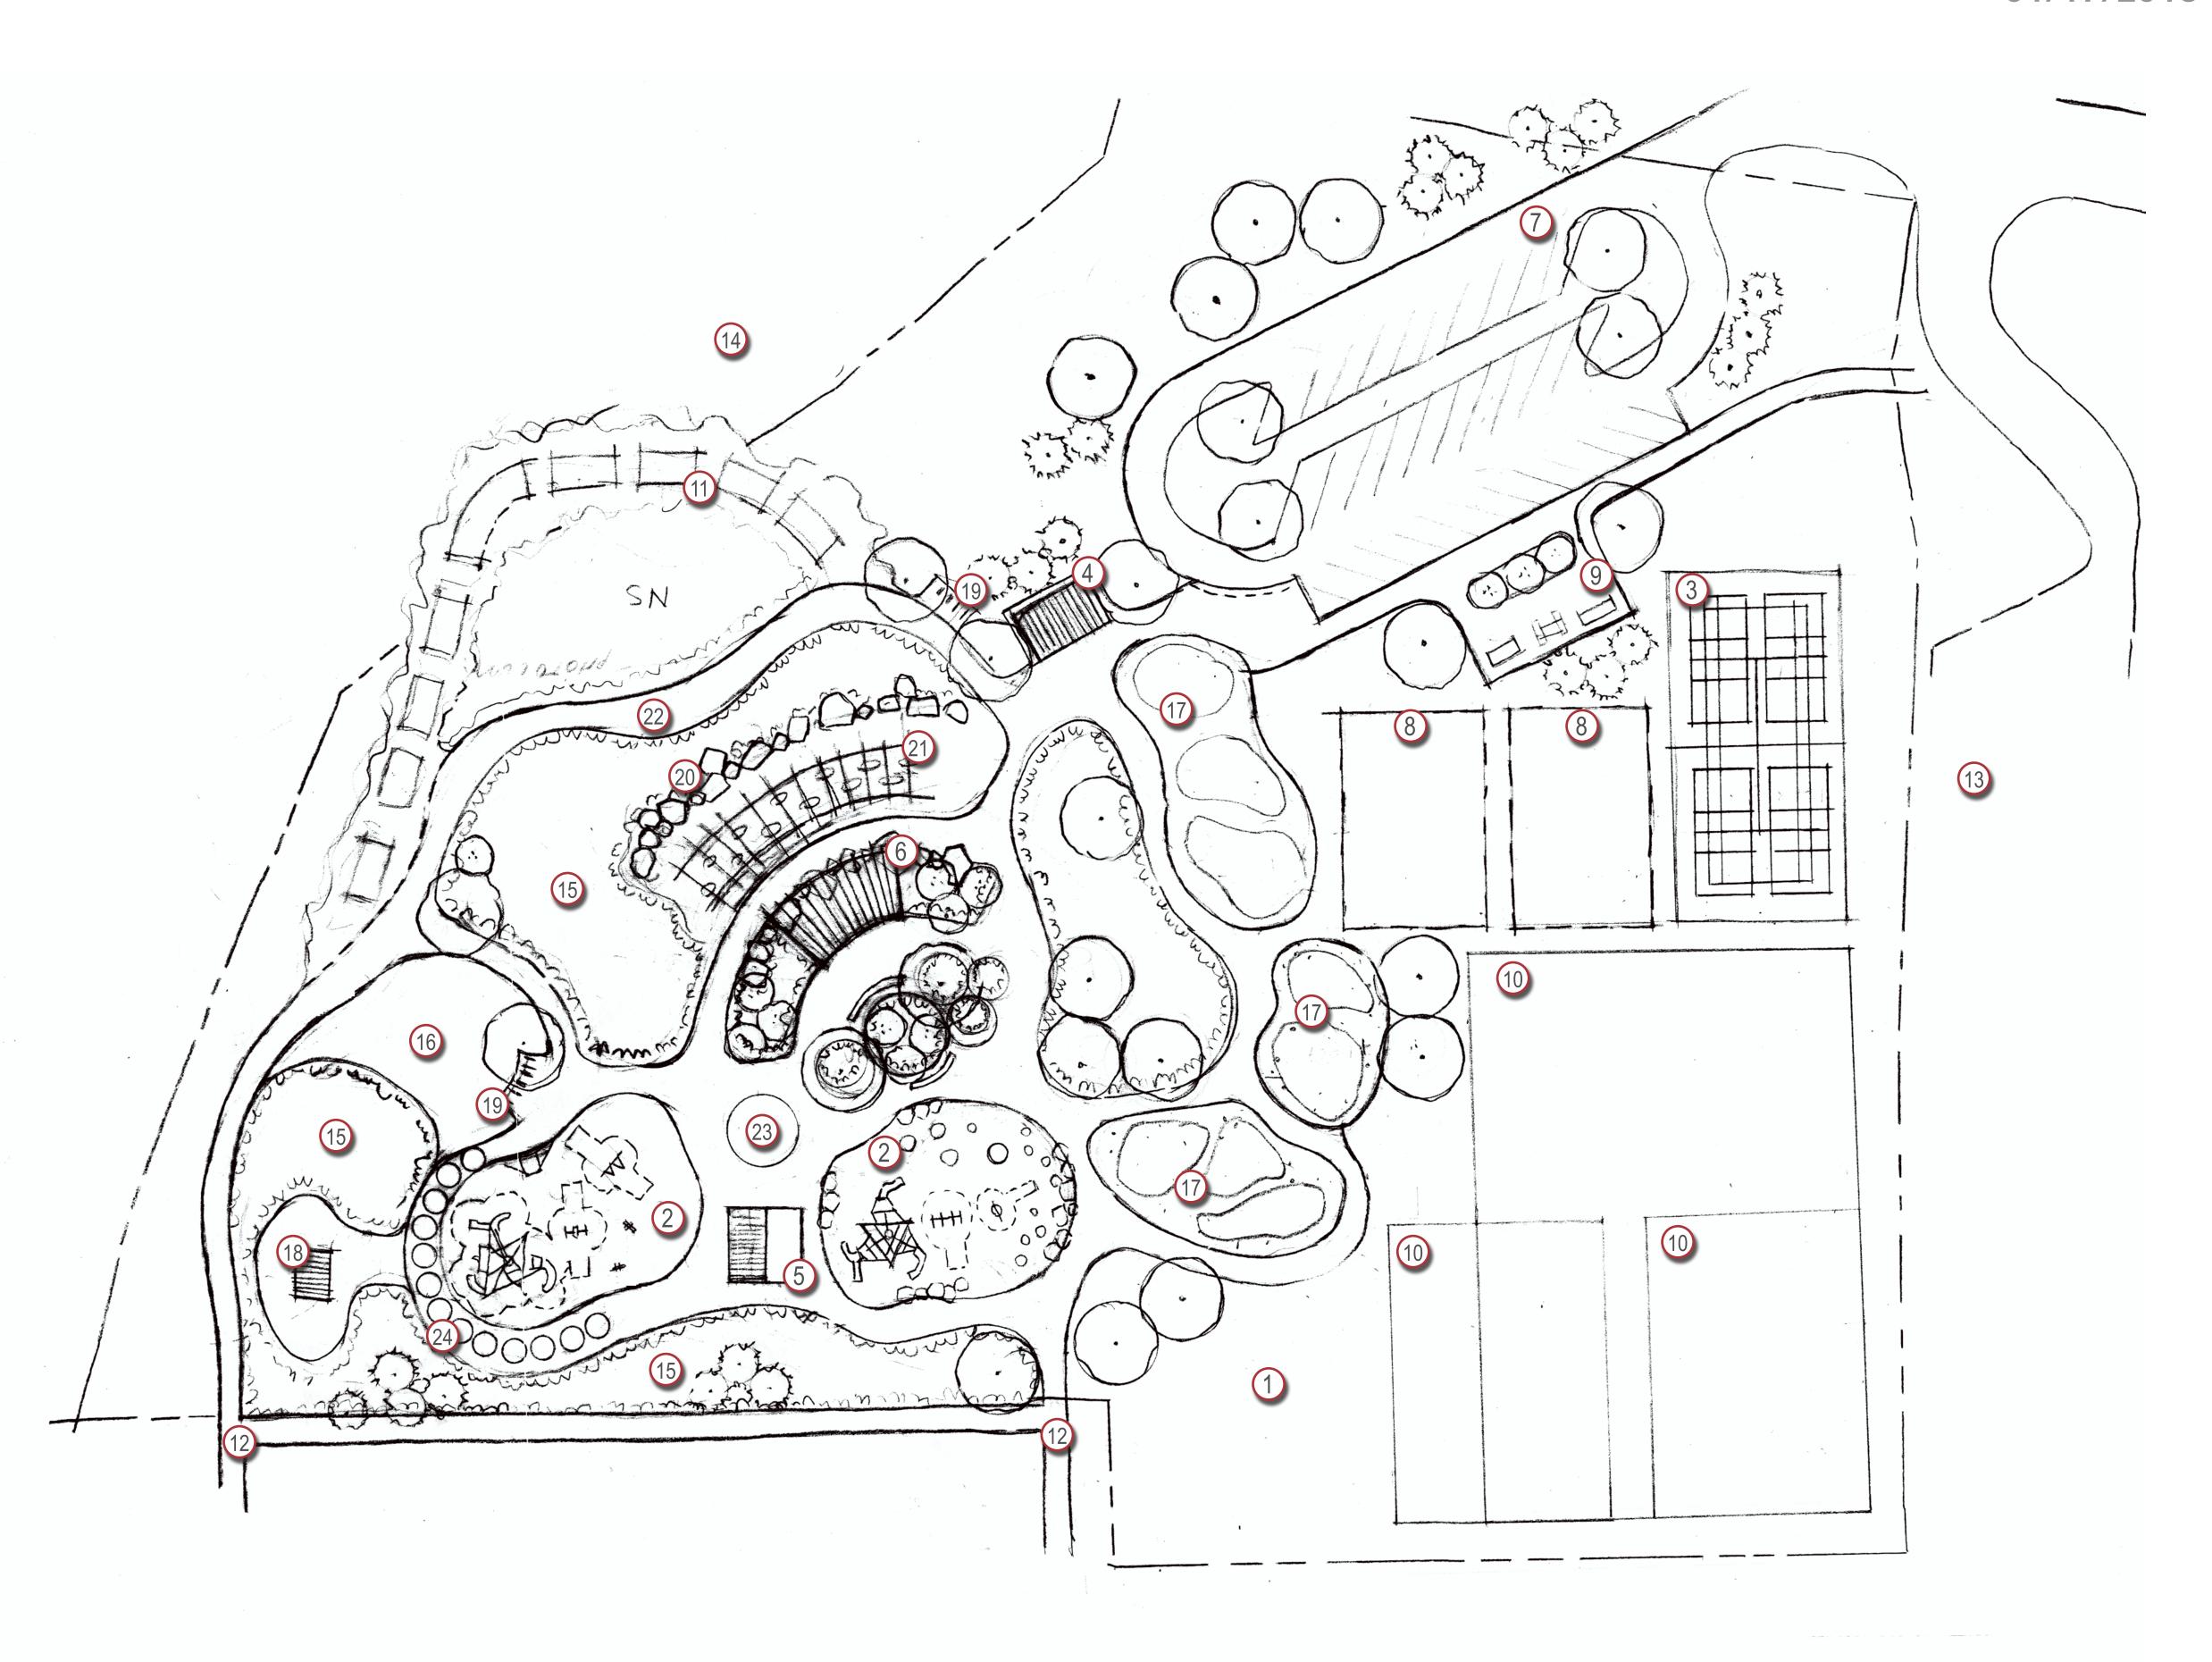

#### The Meadows Neighborhood Park Concept: Space Exploration

- 1 Open Lawn
- 2 Playground areas
- 3 Flex Court (tennis, pickleball, basketball)
- 4 Restroom enclosure
- 5 Shelter (25' x 25')
- 6 Radial Shelter (25' x 50')
- 7 Parking Lot (32 spaces)
- 8 Volleyball
- Adult Recreation Stations
- 10 U-8 & U-9 Soccer
- 11) Asphalt Pump Track
- (12) Connection to Existing School
- 13 Existing Parking Lot
- 14 Existing Drainage Ditch
- 15 Native Wildflower Area
- 16 Picnic Area
- 6-hole artificial turf Putt-Putt course
- (18) Gazebo Area
- 19 Bicycle Racks
- 20 Boulder Retaining Wall
- 21 Glow-in-the-dark swingset
- 22 Photolumenescent concrete
- 23 Moon Crater
- Moon Phases Etched in Pavement

# The Meadows Neighborhood Park Concept: Space Exploration