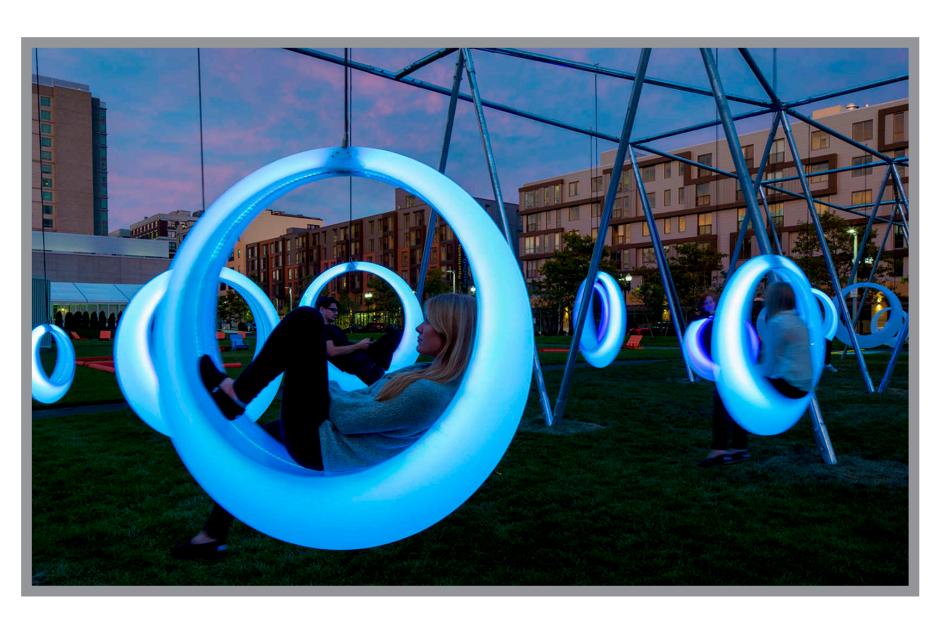

#### The Meadows Neighborhood Park Concept: Space Exploration

- 1 Open Lawn
- 2 Playground areas
- 3 Flex Court (tennis, pickleball, basketball)
- 4 Restroom enclosure
- 5 Shelter (25' x 25')
- 6 Radial Shelter (25' x 50')
- 7 Parking Lot (32 spaces)
- 8 Volleyball
- Adult Recreation Stations
- 10 U-8 & U-9 Soccer
- 11) Asphalt Pump Track
- (12) Connection to Existing School
- 13 Existing Parking Lot
- 14 Existing Drainage Ditch
- 15 Native Wildflower Area
- 16 Picnic Area
- 6-hole artificial turf Putt-Putt course
- (18) Gazebo Area
- 19 Bicycle Racks
- 20 Boulder Retaining Wall
- 21 Glow-in-the-dark swingset
- 22 Photolumenescent concrete
- 23 Moon Crater
- Moon Phases Etched in Pavement