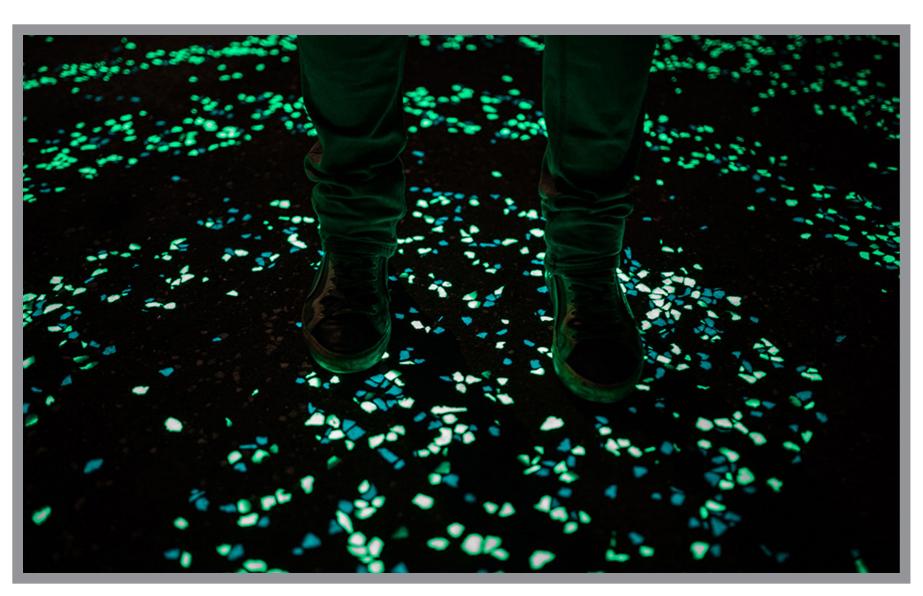

#### The Meadows Neighborhood Park Concept: Space Exploration

- 1 Open Lawn
- 2 Playground areas
- 3 Flex Court (tennis, pickleball, basketball)
- 4 Restroom enclosure
- 5 Shelter (25' x 25')
- 6 Radial Shelter (25' x 50')
- 7 Parking Lot (32 spaces)
- 8 Volleyball
- Adult Recreation Stations
- 10 U-8 & U-9 Soccer
- 11) Asphalt Pump Track
- (12) Connection to Existing School
- 13 Existing Parking Lot
- 14 Existing Drainage Ditch
- 15 Native Wildflower Area
- 16 Picnic Area
- 6-hole artificial turf Putt-Putt course
- (18) Gazebo Area
- 19 Bicycle Racks
- 20 Boulder Retaining Wall
- 21 Glow-in-the-dark swingset
- 22 Photolumenescent concrete
- 23 Moon Crater
- Moon Phases Etched in Pavement