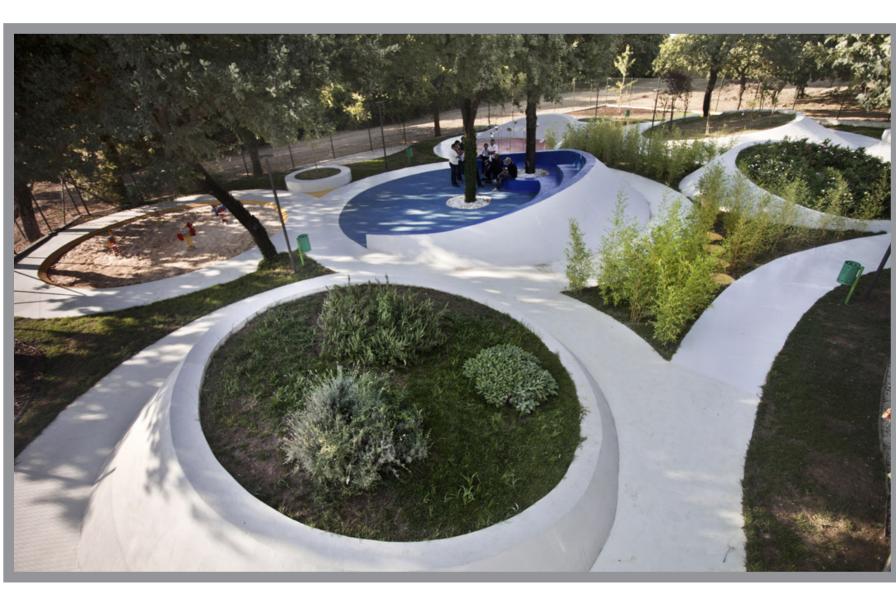

#### The Meadows Neighborhood Park Concept: Space Exploration

- 1 Open Lawn
- 2 Playground areas
- 3 Flex Court (tennis, pickleball, basketball)
- 4 Restroom enclosure
- 5 Shelter (25' x 25')
- 6 Radial Shelter (25' x 50')
- 7 Parking Lot (32 spaces)
- 8 Volleyball
- Adult Recreation Stations
- 10 U-8 & U-9 Soccer
- 11) Asphalt Pump Track
- (12) Connection to Existing School
- 13 Existing Parking Lot
- 14 Existing Drainage Ditch
- 15 Native Wildflower Area
- 16 Picnic Area
- 6-hole artificial turf Putt-Putt course
- (18) Gazebo Area
- 19 Bicycle Racks
- 20 Boulder Retaining Wall
- 21 Glow-in-the-dark swingset
- 22 Photolumenescent concrete
- 23 Moon Crater
- Moon Phases Etched in Pavement