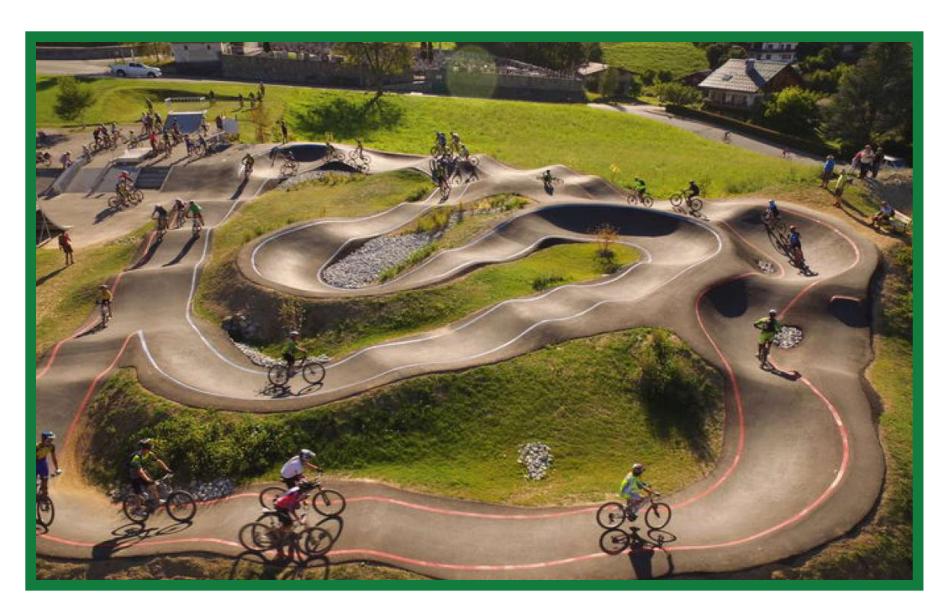

#### The Meadows Neighborhood Park Concept: Space Exploration

- 1 Open Lawn
- 2 Playground areas
- 3 Flex Court (tennis, pickleball, basketball)
- 4 Restroom enclosure
- 5 Shelter (25' x 25')
- 6 Radial Shelter (25' x 50')
- 7 Parking Lot (32 spaces)
- 8 Volleyball
- Adult Recreation Stations
- 10 U-8 & U-9 Soccer
- 11) Asphalt Pump Track
- (12) Connection to Existing School
- 13 Existing Parking Lot
- 14 Existing Drainage Ditch
- 15 Native Wildflower Area
- 16 Picnic Area
- 6-hole artificial turf Putt-Putt course
- (18) Gazebo Area
- 19 Bicycle Racks
- 20 Boulder Retaining Wall
- 21 Glow-in-the-dark swingset
- 22 Photolumenescent concrete
- 23 Moon Crater
- Moon Phases Etched in Pavement

# The Meadows Neighborhood Park Concept: Space Exploration