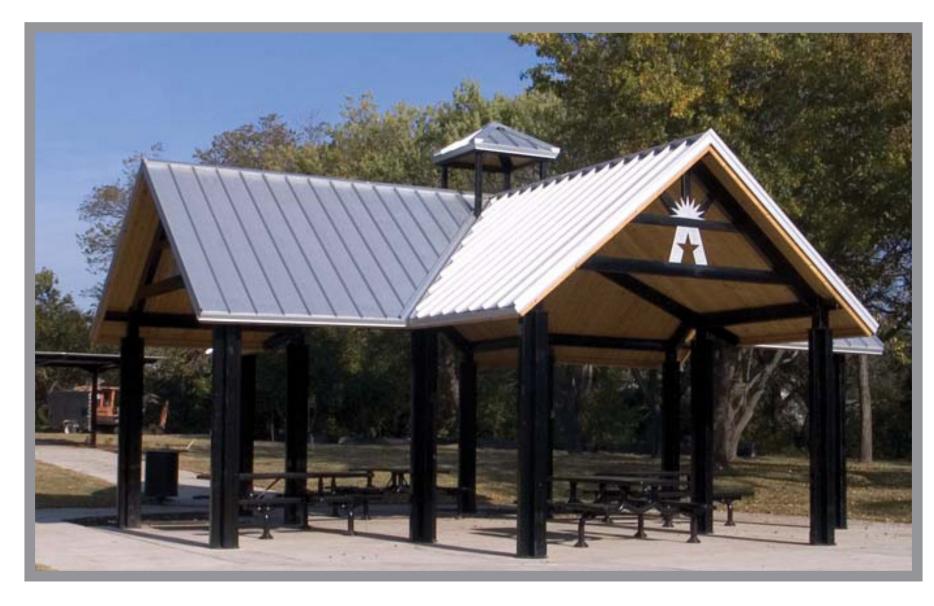

#### The Meadows Neighborhood Park Concept: Space Exploration

- 1 Open Lawn
- 2 Playground areas
- 3 Flex Court (tennis, pickleball, basketball)
- 4 Restroom enclosure
- 5 Shelter (25' x 25')
- 6 Radial Shelter (25' x 50')
- 7 Parking Lot (32 spaces)
- 8 Volleyball
- Adult Recreation Stations
- 10 U-8 & U-9 Soccer
- 11) Asphalt Pump Track
- (12) Connection to Existing School
- 13 Existing Parking Lot
- 14 Existing Drainage Ditch
- 15 Native Wildflower Area
- 16 Picnic Area
- 6-hole artificial turf Putt-Putt course
- (18) Gazebo Area
- 19 Bicycle Racks
- 20 Boulder Retaining Wall
- 21 Glow-in-the-dark swingset
- 22 Photolumenescent concrete
- 23 Moon Crater
- Moon Phases Etched in Pavement