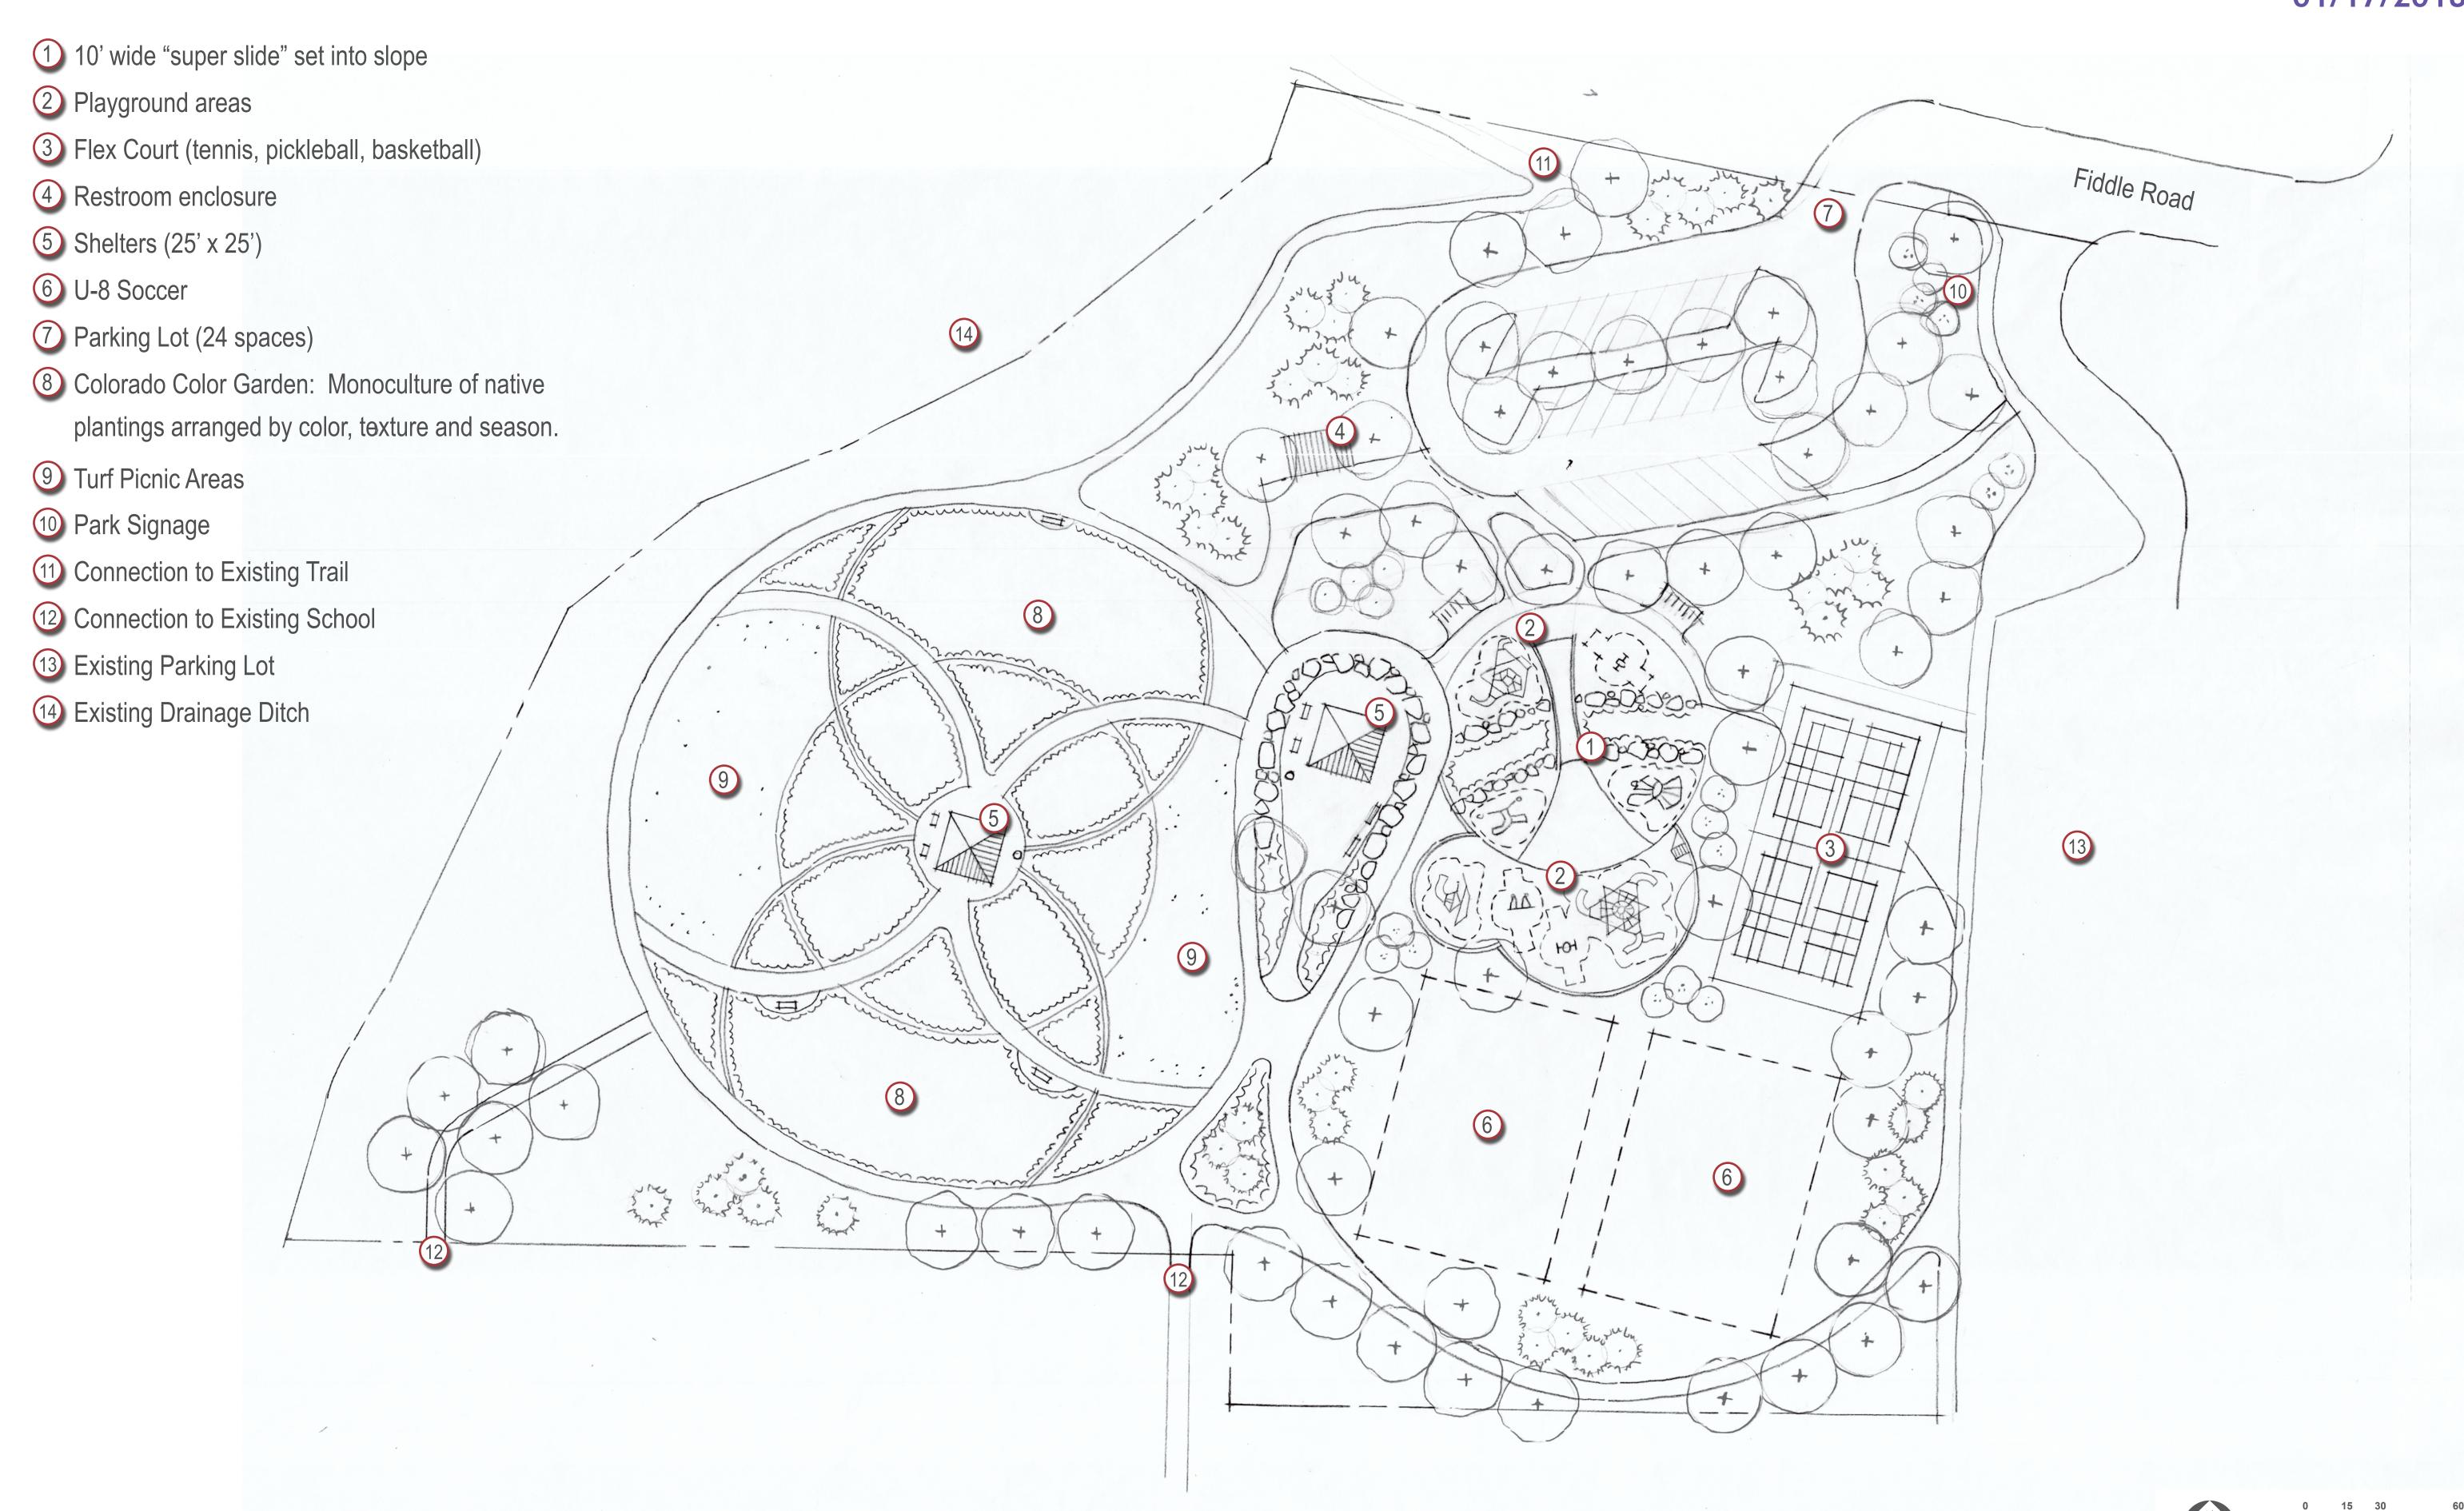

### The Meadows Neighborhood Park Concept: Kaleidoscope - Colorful Colorado

# The Meadows Neighborhood Park Concept: Kaleidoscope - Colorful Colorado