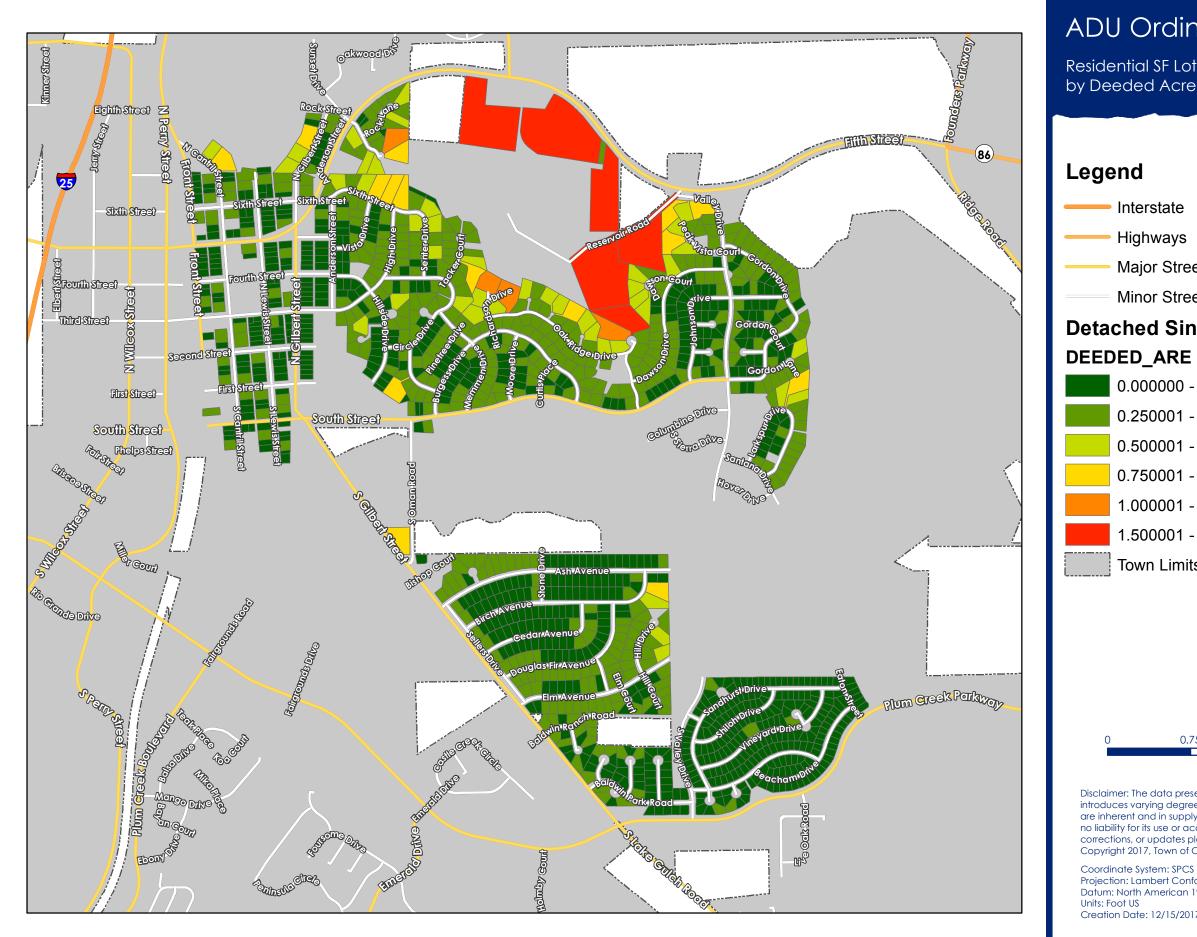

## ADU Ordinance Study

Residential SF Lots Represented by Deeded Acreage Size

- Interstate
- Highways
- Major Streets
- Minor Streets

## **Detached Single Family Residential**

- 0.000000 0.250000 (757)
- 0.250001 0.500000 (423)
- 0.500001 0.750000 (42)
- 0.750001 1.000000 (15)
- 1.000001 1.500000 (4)
- 1.500001 10.000000 (6)
- Town Limits

Disclaimer: The data presented has been compiled from various sources, each of which introduces varying degrees of inaccuracies or inconsistencies. Such discrepancies in data are inherent and in supplying this product to the public the Town of Castle Rock assumes no liability for its use or accuracy. For questions or comments regarding omissions, corrections, or updates please visit CRgov.com/directory for contact information. Copyright 2017, Town of Castle Rock

Coordinate System: SPCS Colorado Central (0502) Projection: Lambert Conformal Conic Datum: North American 1983

Creation Date: 12/15/2017